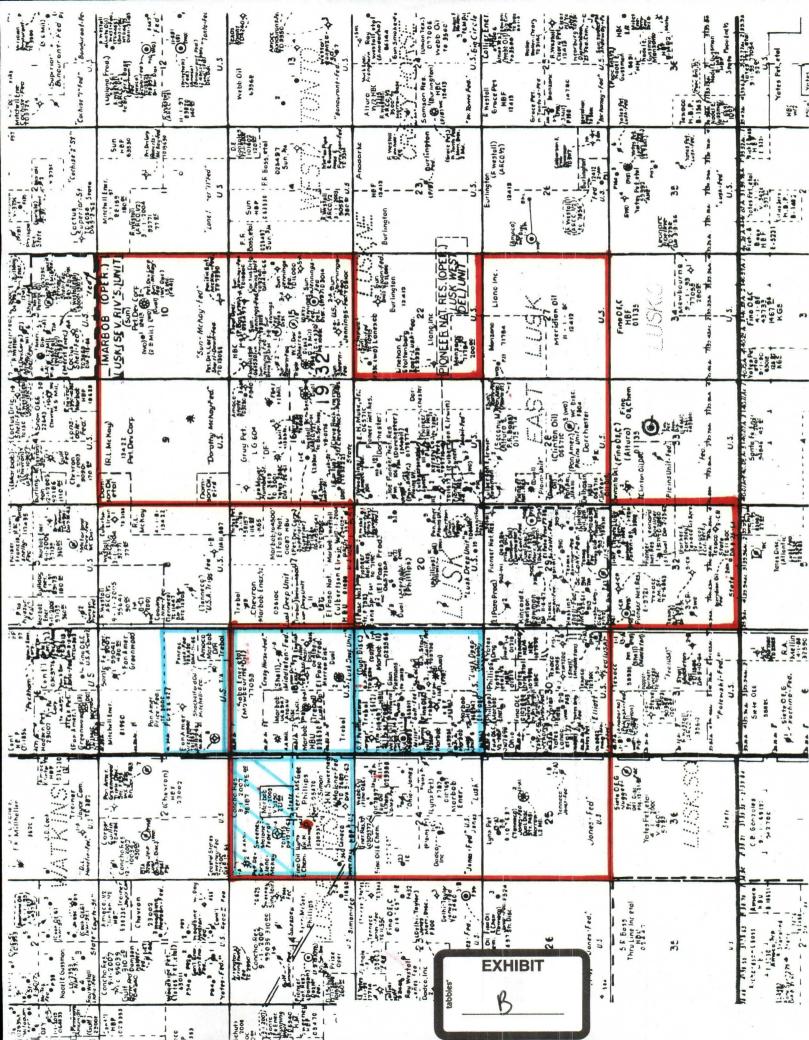

As you will note from the attached plat, (Exhibit B) this non-standard spacing and proration unit is comprised of contiguous quarter-quarter sections and lies wholly within a single governmental half section. This plat also shows the subject spacing unit for this well and the applicable standard spacing and proration unit for this pool, and all adjoining spacing units. Also attached (Exhibit C) is a list of the parties affected by this application as defined by Division Rule 1207.A(2). Each of the owners of interest in the mineral estate to be excluded from the non-standard spacing and proration unit have executed a waiver of objection to this application. Copies of these waiver letters are attached as Exhibit D.