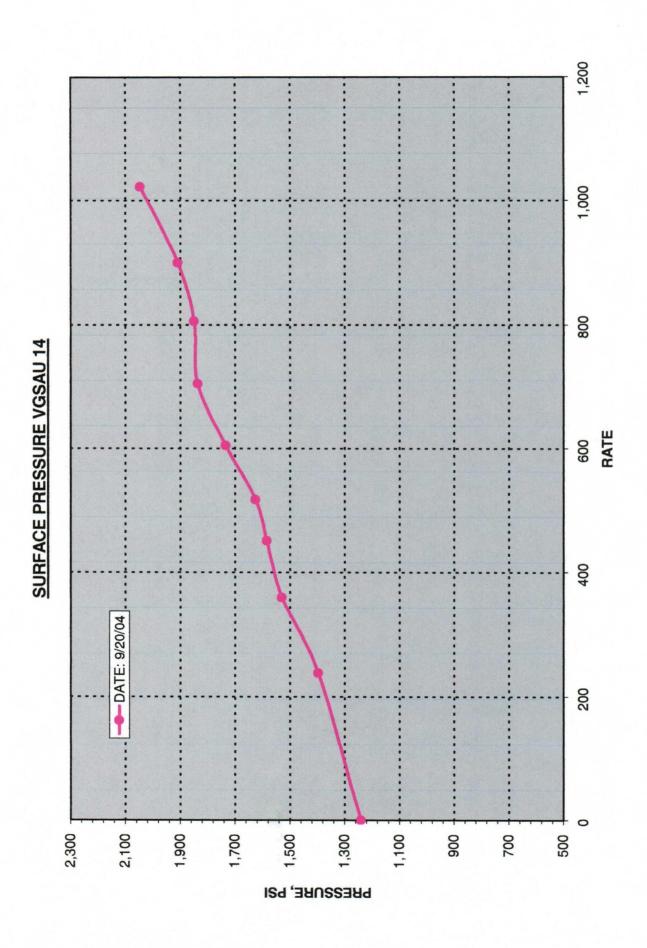

RE: Injection Pressure Increase Vacuum Grayburg 14 1500' FSL & 1500' FWL Section 2, Township 18-S, Range 34-E, Unit Letter "K" Lea County, New Mexico

Dear Mr. Catanach,

ChevronTexaco is requesting permission to increase the surface injection pressure on Vacuum Grayburg San Andres Unit #14 (API No. 30-025-24359) from 1420 psig to 1800 psig. This request is based upon step rate tests conducted September 20<sup>th</sup> of 2004 by Precision Pressure Data, INC. The results of the step rates are attached to this letter. The well location is shown on the attached surface map.

According to the results from this step rate, a parting pressure of 3840 psi was attained. This pressure corresponds to a surface pressure of 1836psi.

ChevronTexaco currently has three different wells in the vicinity of this well with higher allowable pressures than the one from VGSAU #14. The pressures are as follows: