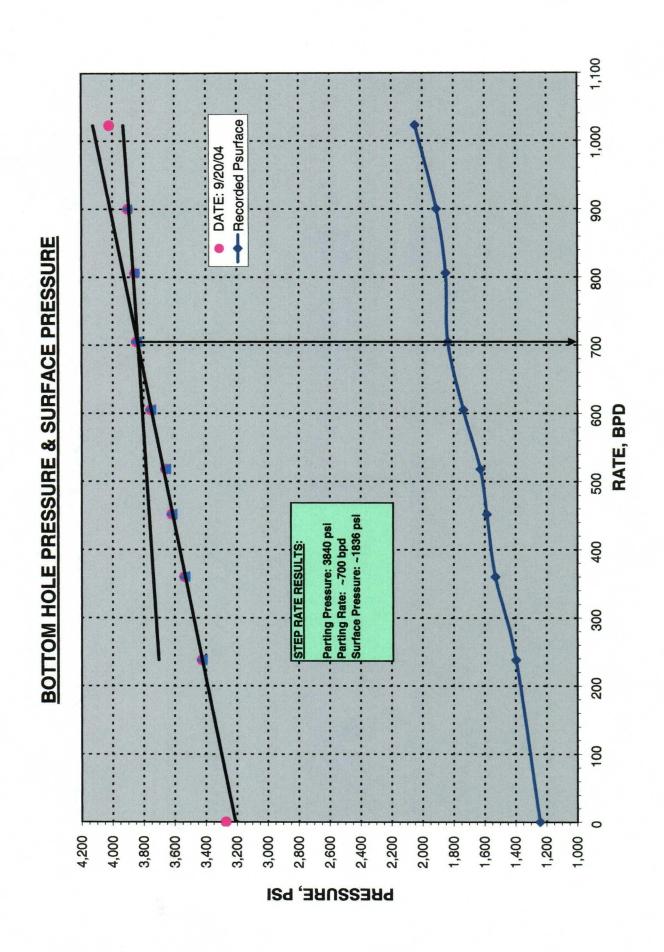

RE: Injection Pressure Increase Vacuum Grayburg 14 1500' FSL & 1500' FWL Section 2, Township 18-S, Range 34-E, Unit Letter "K" Lea County, New Mexico

Dear Mr. Catanach,

ChevronTexaco is requesting permission to increase the surface injection pressure on Vacuum Grayburg San Andres Unit #14 (API No. 30-025-24359) from 1420 psig to 1800 psig. This request is based upon step rate tests conducted September 20<sup>th</sup> of 2004 by Precision Pressure Data, INC. The results of the step rates are attached to this letter. The well location is shown on the attached surface map.

According to the results from this step rate, a parting pressure of 3840 psi was attained. This pressure corresponds to a surface pressure of 1836psi.

ChevronTexaco currently has three different wells in the vicinity of this well with higher allowable pressures than the one from VGSAU #14. The pressures are as follows: