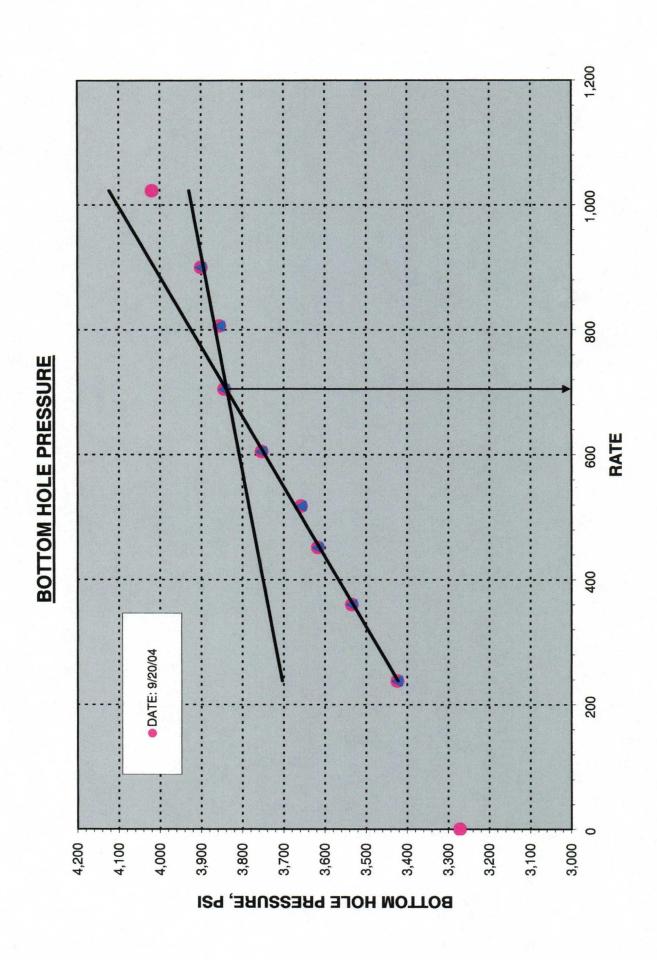

RE: Injection Pressure Increase Vacuum Grayburg 14 1500' FSL & 1500' FWL Section 2, Township 18-S, Range 34-E, Unit Letter "K" Lea County, New Mexico

Dear Mr. Catanach,

ChevronTexaco is requesting permission to increase the surface injection pressure on Vacuum Grayburg San Andres Unit #14 (API No. 30-025-24359) from 1420 psig to 1800 psig. This request is based upon step rate tests conducted September 20<sup>th</sup> of 2004 by Precision Pressure Data, INC. The results of the step rates are attached to this letter. The well location is shown on the attached surface map.

According to the results from this step rate, a parting pressure of 3840 psi was attained. This pressure corresponds to a surface pressure of 1836psi.

ChevronTexaco currently has three different wells in the vicinity of this well with higher allowable pressures than the one from VGSAU #14. The pressures are as follows: