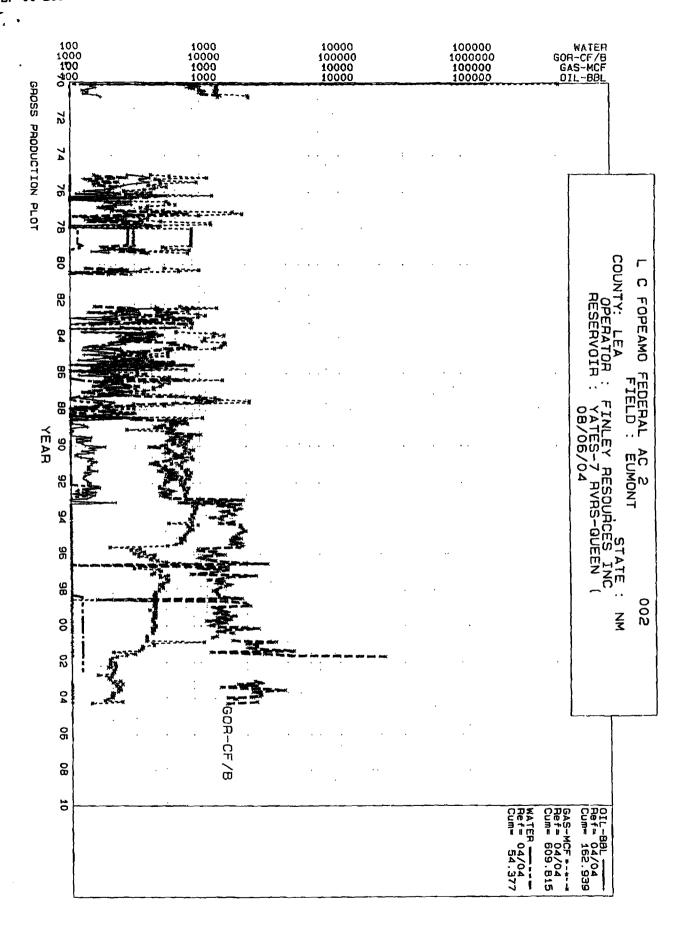

Page 5

Field: EUMONT (YATES-7 RVRS-QUEEN (OIL)) 22800 Operator: FINLEY RESOURCES INC 180387 Lease Name: L C FOPEANO FEDERAL AC 2 002 LFD ID: 300250441322800

County, State: LEA, NM Status and Date: ACT 0 District: 1, Phase: OIL

| 2002   | OIL    | BBLS/DAY | Canghd Gas | Wall Cat | Water | 2003   | OIL    | BBLS/DAY | Canghd Gas W | eli Cnt | Water |
|--------|--------|----------|------------|----------|-------|--------|--------|----------|--------------|---------|-------|
| JAN    | 0      | 0.0      | 209        |          | 120   | JAN    | 10     | 0.3      | 228          | 1       | 0     |
| PEB    | 0      | 0.0      | 192        |          | 120   | FEB    | 8      | 0.3      | 200          | ï       | Ŏ     |
| MAR    | Ď      | 0.0      | 212        |          | 120   | MAR    | 14     | 0.5      | 238          | 1       | ò     |
| APR    | ō      | 0.0      | 185        |          | 120   | APR    | 9      | 0.3      | 213          | ĩ       | ò     |
| MAY    | ō      | 0.0      | 210        |          | 120   | MAY    | 18     | 0.6      | 227          | 1       | Ď     |
| JUN    | ō      | 0.0      | 204        |          | 120   | JUN    | و      | 0.3      | 219          | 1       | ó     |
| JUL    | Ó      | 0.0      | 206        |          | 120   | JUL    | 6      | 0.2      | 229          | 1       | O     |
| AUG    | ò      | 0.0      | 201        |          | 120   | AUG    | 10     | 0.3      | 219          | 1       | Ö     |
| SEP    | Ō      | 0.0      | 155        |          | 120   | SEP    | 8      | 0.3      | 1.98         | 1       | 0     |
| OCT    | Ö      | 0.0      | 197        |          | 0     | OCT    | 8      | 0.3      | 203          | 1       | 0     |
| NOV    | 0      | 0.0      | 186        |          | Ō     | NOV    | 8      | 0,3      | 196          | 1       | 0     |
| DEC    | 0      | 0.0      | 191        |          | à     | DEC    | 14     | 0.5      | 200          | 1       | 0     |
| Annual | 0      |          | 2348       |          | 1080  | Annual | 122    |          | 2570         |         | 0     |
| Totals | 162786 |          | 606513     |          | 54377 | Totals | 162908 |          | 609083       |         | 54377 |
|        |        |          |            |          |       |        |        |          |              |         |       |
| 2004   | OIL    | BBLS/DAY | Canghd Gas | Well Cnt | Water |        |        |          |              |         |       |
| Jan    | 11     | 0.4      | 182        | 1        | 0     |        |        |          |              |         |       |
| FEB    | 0      | 0.0      | 174        | 1        | 0     |        |        |          |              |         |       |
| MAR    | 10     | 0.3      | 236        | 1        | 0     |        |        |          |              |         |       |
| APR    | 10     | 0.3      | 140        | 1        | 0     |        |        |          |              |         |       |
| MAY    | 0      | 0.0      | 0          | 0        | 0     |        |        |          |              |         |       |
| Jun    | 0      | 0.0      | 0          | 0        | 0     |        |        |          |              |         |       |
| JUL    | 0      | 0.0      | Q          | . 0      | 0     |        |        |          |              |         |       |
| AUG    | 0      | 0.0      | 0          | 0        | 0     |        |        |          |              |         |       |
| sep    | 0      | 0.0      | đ          | 0        | 0     |        |        |          |              |         |       |
| OCT    | 0      | 0.0      | 0          | . 0      | 0     |        |        |          |              |         |       |
| NOA    | 0      | 0.0      | 0          | . 0      | 0     |        |        |          |              |         |       |
| DEC    | Đ      | 0.0      | 0          | . 0      | 0     |        |        |          |              |         |       |
| Annual | 31     |          | 732        | !        | 0     |        |        |          |              |         |       |
| Totals | 162939 |          | 609815     | •        | 54377 |        |        |          |              |         |       |
|        |        |          |            |          |       |        |        |          |              |         |       |