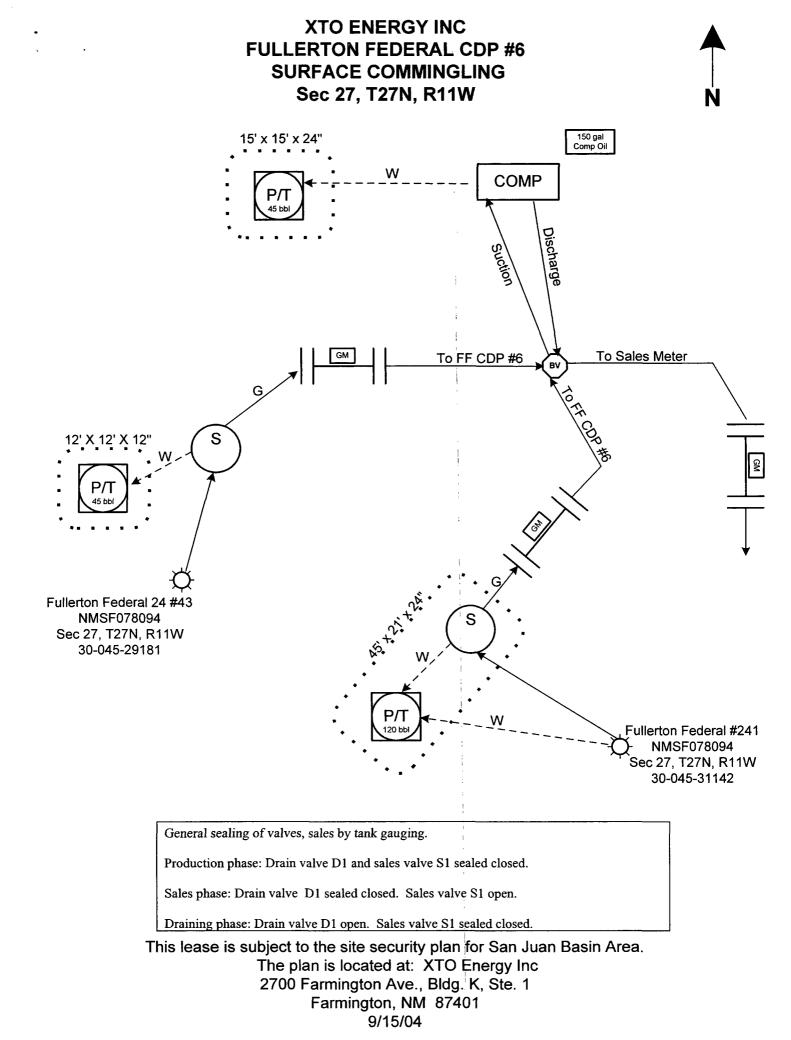

# FULLERTON FEDERAL CDP #6

ł.

#### **PROPOSED ALLOCATION PROCEDURES**

#### Base Data:

W = Gas Volume (MCF) from allocation meters at individual wells during allocation period X = Gas Volume (MCF) from CDP sales meter during allocation period  $X = BTLV_2$  from CDP sales meter during allocation period

Y = BTU's from CDP sales meter during allocation period

Allocation period is typically a calendar month & will be the same for all wells

Individual Well Gas Production = A + B + C

- A = Allocated Sales Volume, MCF  $(W/SUM W) \times X$
- B = On lease fuel usage, MCF. Determined fr/equipment specification & operating conditions
- C = Purged and/or vented gas fr/well and/or lease equipment, MCF. Calculated using equipment specifications & pressures.
- D = Allocated fuel fr/gathering system equipment, MCF> The total fuel required to operate gathering system equipment will be allocated to the individual wells benefiting fr/the equipment using allocation factors determined by W/SUM W for the wells involved.
- E = Allocated volume of gas lost and/or vented fr/the gathering system and/or gathering system equipment, MCF. The total volume will be determined using industry accepted procedures for the conditions existing at the time of the loss. All volumes corresponding to liquid condensation within the gathering system will also be determined. The total volume lost and/or vented will be allocated to the individual wells affected using factors determined by W/SUM W.

<u>Allocated individual Well BTU's</u> = (WWW x Individual well BTU/SUM (W x individual well BTU)) x Y. Individual well gas heating values to be determined in accordance w/BLM regulations (Onshore Order No. 5)