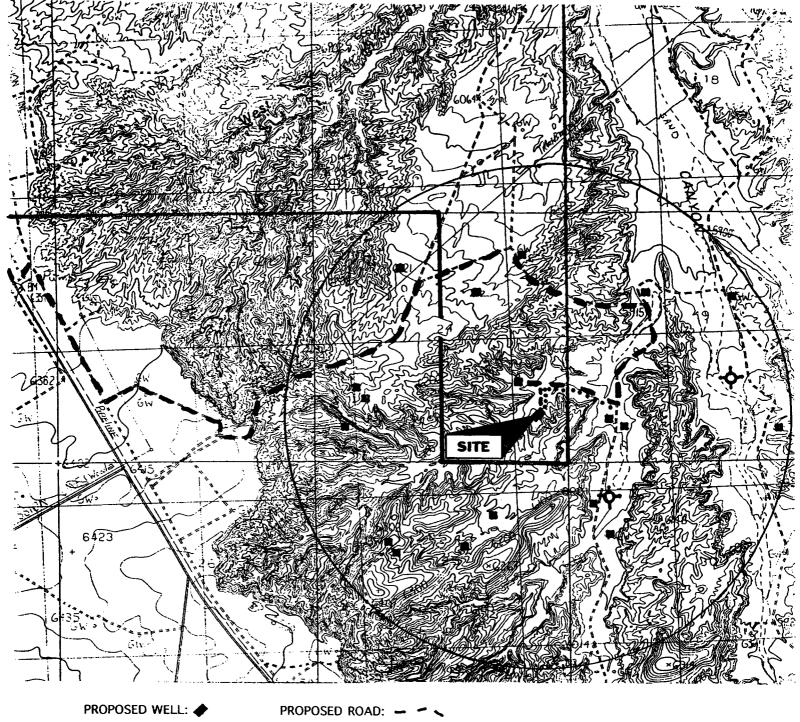

PAGE 11

MarkWest Resources, Inc. Fullerton Federal 241 1040' FSL & 670' FEL Sec. 24, T. 27 N., R. 11 W. San Juan County, New Mexico

;

EXISTING WELL:

PROPOSED ROAD: -----EXISTING ROAD: -----PROPOSED GAS LINE ••••