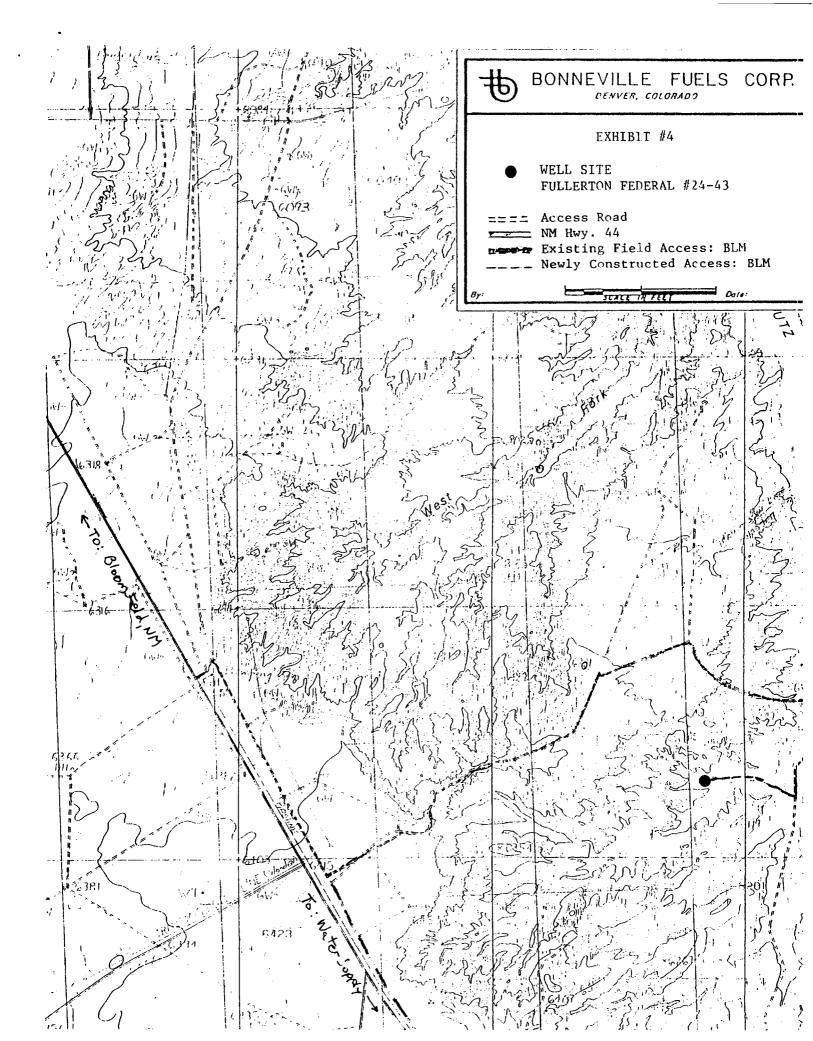

PAGE 11

MarkWest Resources, Inc. Fullerton Federal 241 1040' FSL & 670' FEL Sec. 24, T. 27 N., R. 11 W. San Juan County, New Mexico

;

EXISTING WELL:

PROPOSED ROAD: -----EXISTING ROAD: -----PROPOSED GAS LINE ••••