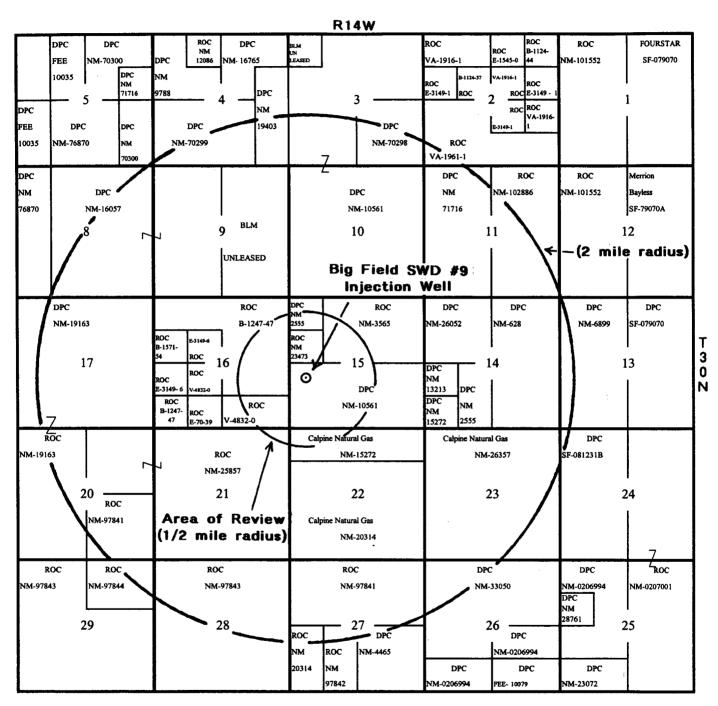

Part V. Surface Ownership Map

|                       |          | R14W    |                             |                 |         |
|-----------------------|----------|---------|-----------------------------|-----------------|---------|
|                       |          |         |                             | BLM             |         |
| FEE BLM               | BLM      | FEE     | STATE                       | FEE             |         |
| 5                     | 4        | 3       | 2                           | 1               |         |
|                       |          |         |                             |                 |         |
|                       |          | 7       |                             |                 |         |
|                       |          | <u></u> |                             |                 |         |
| BLM                   | BLM      | BLM     | BLM                         | BLM             |         |
| <b>18</b> ►           | 9        | 10      | 11                          | 12              |         |
|                       |          |         | · \                         | (2 mile radius) |         |
|                       |          |         |                             |                 |         |
|                       |          |         |                             |                 |         |
| BLM                   | STATE    | BLM     | BLM                         | BLM             | Т       |
| 17                    | 16       | 15      | 14                          | 13              | T 3 0 N |
| Big Field<br>Injectio | SWD #9 _ | >⊙ Are  | a of Review<br>mile radius) |                 | Ň       |
| Injectio              | n Well   | (1/2    | mile radius)                |                 |         |
| Ť                     |          |         |                             | /               |         |
| BLM                   | J BLM    | вім     | BLM                         | BLM             |         |
| 20                    | 21       | 22      | 23                          | 24              |         |
| \                     | -        |         |                             |                 |         |
|                       |          |         |                             | -7              |         |
|                       |          |         |                             | <u> </u>        |         |
| BLM                   | BLM      | BLM.    | BLM                         | BLM             |         |
| 29                    | 28       | 27      | 26                          | 25              |         |
|                       |          |         |                             |                 |         |
| v v                   |          |         | FEE                         |                 |         |
|                       |          | I       |                             |                 |         |

Part V. Lease Ownership Map

ROC - RICHARDSON OPERATING COMP. DPC - DUGAN PRODUCTION CORP.

Part V. Well Map

|                         | l                |         |                         |     |     |     |   |          | ┨        |          |      |
|-------------------------|------------------|---------|-------------------------|-----|-----|-----|---|----------|----------|----------|------|
| OPERATOR                | WELL NAME        | WELL NO | POOL                    | SEC | NWT | RGE | ٤ | FTAGE NS | FTAGE EW | STATUS   | ō    |
| RICHARDSON OPERATING CO | WF STATE 2       | 2       | HARPER HILL FT SND PC   | 22  | 30N | 14W | ဂ | 875/N    | 1450/W   | PE       |      |
| RICHARDSON OPERATING CO | WF STATE 2       | 2       | BASIN FRUITLAND COAL    | 22  | 30N | 14W | ဂ | 875/N    | 1450/W   | PE       |      |
| RICHARDSON OPERATING CO | WF STATE 2       | _       | BASIN FRUITLAND COAL    | 22  | 30N | 14W | I | 1750/N   | 790/E    | CO       | 1816 |
| RICHARDSON OPERATING CO | WF STATE 2       | _       | HARPER HILL FT SND PC   | 22  | 30N | 14W | エ | 1750/N   | 790/E    | CO       | 1816 |
| RICHARDSON OPERATING CO | WF STATE 2       | 4       | BASIN FRUITLAND COAL    | 22  | 30N | 14W | ے | 2060/S   | 2095/E   | PE       |      |
| RICHARDSON OPERATING CO | WF STATE 2       | 4       | HARPER HILL FT SND PC   | 23  | 30N | 14W | ے | 2060/S   | 2095/E   | PE       |      |
| RICHARDSON OPERATING CO | WF STATE 2       | ယ       | HARPER HILL FRT SAND PC | 22  | 30N | 14W | z | 1237/S   | 1790W    | SP       |      |
| RICHARDSON OPERATING CO | WF STATE 2       | ယ       | BASIN FRUITLAND COAL    | 22  | 30N | 14W | z | 1237/S   | 1790/W   | SP       |      |
| DUGAN PRODUCTION CORP   | ATLANTIS         | 4       | BASIN FRUITLAND COAL    | 03  | 30N | 14W | Φ | 850/N    | 1800/E   | <u>S</u> | 1300 |
| ALBERT C BRUCE JR       | BRYAN-FED        | _       | VERDE GALLUP            | 03  | 30N | 14W | C | 520/N    | 2250W    | PA       | 5308 |
| DUGAN PRODUCTION CORP   | BIG FIELD        | 2       | WC D3;FRUITLAND         | 03  | 30N | 14W | ဂ | 790/N    | 1850/W   | PA       | 1310 |
| DUGAN PRODUCTION CORP   | BIG FIELD        | ယ       | WC D3;PICTURED CLIFFS   | ಜ   | 30N | 14W | G | 1450/N   | 1850/E   | PA       | 1320 |
| DUGAN PRODUCTION CORP   | BIG FIELD        | 4       | WC D3;PICTURED CLIFFS   | င္သ | 30N | 14W | ~ | 1850/S   | 1760/W   | PA       | 1420 |
| DUGAN PRODUCTION CORP   | NICE             | ယ       | BASIN FRUITLAND COAL    | 2   | 30N | 14W | В | 830/N    | 1615/E   | PA       | 1215 |
| DUGAN PRODUCTION CORP   | NICE             | 2       | BASIN DAKOTA            | 2   | 30N | 14W | œ | 830/N    | 1530/E   | 8        | 6024 |
| ALBERT C BRUCE JR       | RICHARDSON       | 1       | WC D3;GALLUP            | 94  | 30N | 14W | C | 370/N    | 1830W    | PA       | 5120 |
| DUGAN PRODUCTION CORP   | PHILS LAST JOB   | _       | SD                      | 24  | 30N | 14W | D | 860/N    | 1170/W   | SI       | 1100 |
| ALBERT C BRUCE JR       | FED-PIPKIN       | _       | WC D3;DAKOTA            | 05  | 30N | 14W | > | 790/N    | 790/E    | PA       | 5900 |
| ALBERT C BRUCE          | FEDERAL PIPKIN A |         | WC D3;GALLUP            | 05  | 30N | 14W | P | 705/N    | 705/E    | PA       | 5818 |
| THOMAS A DUGAN          | NORTON           |         | WC D3;PICTURED CLIFFS   | 05  | 30N | 14W | ဂ | 790/N    | 1850/W   | PA       | 832  |
| ALBERT C BRUCE JR       | PIPKIN           | 2       | VERDE GALLUP            | 05  | 30N | 14W | エ | 1980/N   | 790/E    | PA       | 5123 |
| DUGAN PRODUCTION CORP   | LISBON COM       |         | BASIN DAKOTA            | 05  | 30N | 14W | - | 1450/S   | 790/E    | 60       | 5953 |
| DUGAN PRODUCTION CORP   | HIGH DOLLAR COM  | 90      | BASIN FRUITLAND COAL    | 8   | 30N | 14W | z | 675/S    | 1335/W   | CO       | 1140 |
| DUGAN PRODUCTION CORP   | POLES PARADISE   | 91      | BASIN FRUITLAND COAL    | 8   | 30N | 14W | ס | S/066    | 995/E    | CO       | 1210 |
| DUGAN PRODUCTION CORP   | GIBRALTAR        |         | UNDES FRUITLAND SAND    | 09  | 30N | 14W | ြ | 1850/N   | 1850/E   | PA       | 1255 |
| DUGAN PRODUCTION CORP   | GIBRALTAR        | _       | BASIN FRUITLAND COAL    | 09  | 30N | 14W | ရ | 1850/N   | 1850/E   | PA       | 1255 |
| DUGAN PRODUCTION CORP   | POLE'S PARADISE  | 2       | WC; GREEK GALLUP        | 09  | 30N | 14W | ~ | 1850/S   | 1850/W   | 60       | 6040 |
| DUGAN PRODUCTION CORP   | POLE'S PARADISE  | 2       | BASIN DAKOTA            | 09  | 30N | 14W | ~ | 1850/S   | 1850/W   | CO       | 6040 |

<sup>\*</sup> Wells within 1/2-mile area of review are shaded. No wells within area of review penetrate the proposed injection zone.

| DUGAN TRODUCTION CORT MUCHO DEAL |              | DUGAN PRODUCTION CORP MUCHO DEAL COM | DUGAN PRODUCTION CORP MOLLY PITCHER | DUGAN PRODUCTION CORP PINON COM | DUGAN PRODUCTION CORP PINON | RICHARDSON OPER CO WF FEDERAL 12 | RICHARDSON OPER CO WF FEDERAL 12 |                  | ODESSA NATURAL CORP LITTLE FEDERAL | DUGAN PRODUCTION CORP BLAZER | DUGAN PRODUCTION CORP LISBON | HUMBLE OIL & REFINING CO N KIRTLAND UNIT |                      | RICHARDSON OPERATING CO   WF FEDERAL 11 | RICHARDSON OPERATING CO   WF FEDERAL 11 | RICHARDSON OPERATING CO   WF FEDERAL 11 | DUGAN PRODUCTION CORP BLAZER | DUGAN PRODUCTION CORP LISBON | DUGAN PRODUCTION CORP LISBON | DUGAN PRODUCTION CORP LISBON | DUGAN PRODUCTION CORP BIG FIELD | DUGAN PRODUCTION CORP POLES PARADISE | OPERATOR WELL NAME |
|----------------------------------|--------------|--------------------------------------|-------------------------------------|---------------------------------|-----------------------------|----------------------------------|----------------------------------|------------------|------------------------------------|------------------------------|------------------------------|------------------------------------------|----------------------|-----------------------------------------|-----------------------------------------|-----------------------------------------|------------------------------|------------------------------|------------------------------|------------------------------|---------------------------------|---------------------------------|---------------------------------|---------------------------------|---------------------------------|---------------------------------|--------------------------------------|--------------------|
|                                  | _            | 90S                                  | ഗ                                   | 90                              | m                           | 2                                | 2                                | 6                | 5                                  | 2                            | 90                           | ->                                       | 4                    | 4                                       | _                                       |                                         | _                            | 2                            | 90S                          | 3                            | _                               | 7                               | 91Y                             | 91                              | 5                               | 90                              | 90                                   | WELL NO            |
|                                  | BASIN DAKOTA | BASIN FRUITLAND COAL                 | HARPER HILL FT SND PC               | BASIN FRUITLAND COAL            | BASIN DAKOTA                | BASIN FRUITLAND COAL             | HARPER HIL PC                    | CONNOR FRUITLAND | WC D3;PICTURED CLIFFS              | BASIN FRUITLAND COAL         | BASIN FRUITLAND COAL         | WC D3;MISS                               | BASIN FRUITLAND COAL | HARPER HILL PC                          | BASIN FRUITLAND COAL                    | HARPER HIL PC                           | WC D3;PICTURED CLIFFS        | HARPER HILL FR SND PC        | BASIN FRUITLAND COAL         | HARPER HILL FT SND PC        | BASIN DAKOTA                    | HARPER HILL FT SND PC           | BASIN FRUITLAND COAL            | BASIN FRUITLAND COAL            | EXT                             | BASIN FRUITLAND COAL            | BASIN FRUITLAND COAL                 | POOL               |
|                                  | 14           | 14                                   | 14                                  | 13                              | ಪ                           | 12                               | 12                               | 12               | 12                                 | =                            | =                            | 1                                        | 11                   | =                                       | 1                                       | =                                       | =                            | =                            | 1                            | =                            | 10                              | 10                              | 5                               | 10                              | 10                              | 10                              | 99                                   | SEC                |
| )                                | 30N          | 30N                                  | 30N                                 | 30N                             | 30N                         | 30N                              | 30N                              | 30N              | 30N                                | 30N                          | 30N                          | 30N                                      | 30N                  | 30N                                     | 30N                                     | 30N                                     | 30N                          | 30N                          | 30N                          | 30N                          | 30N                             | 30N                             | 30N                             | 30N                             | 30N                             | 30N                             | 30N                                  | TWN<br>N           |
| :                                | 14W          | 14W                                  | 14W                                 | 14W                             | 14W                         | 14W                              | 14W                              | 14W              | 14W                                | 14W                          | 14W                          | 14W                                      | 14W                  | 14W                                     | 14W                                     | 14W                                     | 14W                          | 14W                          | 14W                          | 14W                          | 14W                             | 14W                             | 14W                             | 14W                             | 14W                             | 14W                             | 14W                                  | RGE                |
| 1                                | ח            | O                                    | >                                   | -                               |                             |                                  | _                                | _                | O                                  | 0                            | _                            | د                                        | -                    | -                                       | I                                       | I                                       | TI                           | m                            |                              |                              | ס                               | <b>S</b>                        | ~                               | ~                               | _                               | >                               | Z                                    | ٦                  |
| 1107                             | 1850/N       | 755/N                                | 755/N                               | 1465/S                          | 1790/S                      | 1815/S                           | 1815/S                           | 1850/S           | 940/N                              | 1190/S                       | 1775/S                       | 1980/S                                   | 1850/S               | 1850/S                                  | 1740/N                                  | 1740/N                                  | 1800/N                       | 1590/N                       | 750/N                        | 885/S                        | 790/S                           | 1060/S                          | 2455/S                          | 2455/S                          | 1555/S                          | 555/N                           | 993/S                                | FTAGE NS           |
| 155000                           | 1800/W       | 850/W                                | 940/E                               | 715/W                           | 890/W                       | 828/W                            | 828/W                            | 790/W            | 790/W                              | 1500/E                       | 670/W                        | 1980/E                                   | 1865/E               | 1865/E                                  | 670/E                                   | 670/E                                   | 1850/W                       | 660/W                        | 1905/W                       | 1875/W                       | 790/E                           | 955/W                           | 1905/W                          | 1880/W                          | 960/E                           | 570/E                           | 986/W                                | FTAGE EW           |
| 3                                | 8            | PE                                   | SP                                  | 8                               | 8                           | SP                               | SP                               | PA               | PA                                 | PA                           | CO                           | PA                                       | PE                   | PE                                      | PE                                      | PE                                      | PA                           | 8                            |                              |                              | 8                               | PE                              | 8                               | PA                              | လ                               | 8                               | 8                                    | STATUS             |
| 1880                             | 6575         |                                      |                                     | 1795                            | 6570                        |                                  |                                  | 1900             | 1850                               | 1895                         | 1915                         | 13016                                    |                      |                                         |                                         |                                         | 1915                         | 1920                         |                              |                              | 6680                            |                                 | 1884                            | 616                             | 1910                            | 1910                            | 1260                                 | ఠ                  |