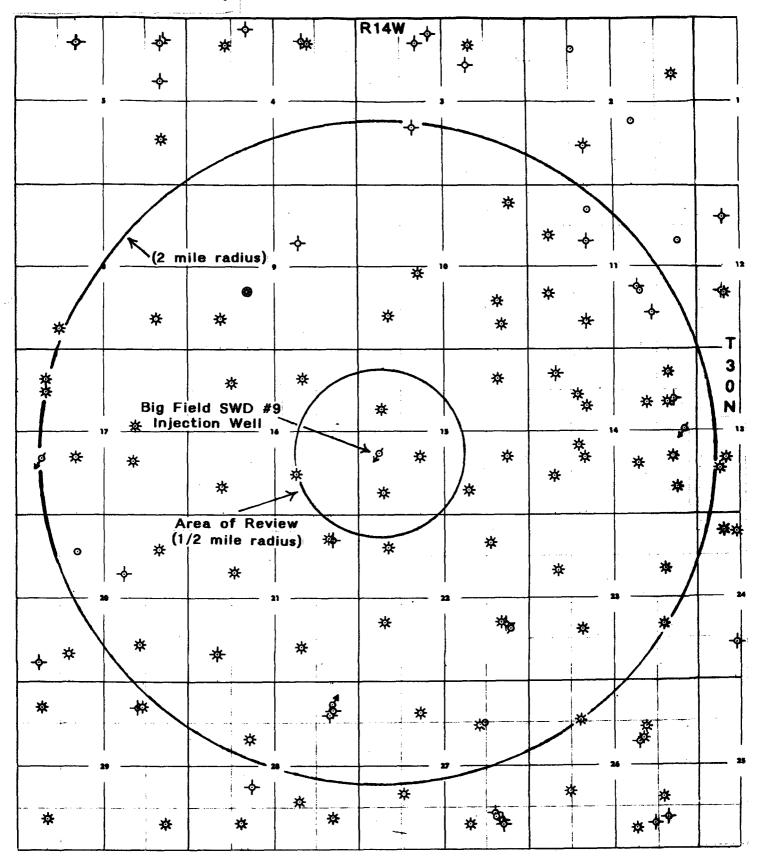

- 1. Form C-108, Application for Authorization to Inject.
- 2. Tabular and schematic data on proposed injection well.
- 3. Lease and surface owner maps that identify all wells and leases within 2-miles of proposed injection well with a one-half mile radius circle drawn around the proposed injection well.
- 4. Data sheet of wells within 2-miles of proposed injection well, highlighting those wells inside one-half mile radius around the injection well.
- 5. Operations plan for proposed injection well.
- 6. Water Analysis of produced water to be disposed in proposed injection well (Pictured Cliffs, Fruitland Coal, Gallup and Dakota).
- 7. Required geologic, stimulation, logging and test data and fresh water data from nearby wells.
- 8. Signed statement of geologic and engineering data.
- 9. Proof of notice in the form of notification letters sent to offsetting operators, signed receipt cards and a copy of the Affidavit of Publication and copy of publication as appeared in the Farmington Daily Times.

Part V. Surface Ownership Map

|                       |          | R14W    |                             |                 |         |
|-----------------------|----------|---------|-----------------------------|-----------------|---------|
|                       |          |         |                             | BLM             |         |
| FEE BLM               | BLM      | FEE     | STATE                       | FEE             |         |
| 5                     | 4        | 3       | 2                           | 1               |         |
|                       |          |         |                             |                 |         |
|                       |          | 7       |                             |                 |         |
|                       |          | <u></u> |                             |                 |         |
| BLM                   | BLM      | BLM     | BLM                         | BLM             |         |
| <b>18</b> ►           | 9        | 10      | 11                          | 12              |         |
|                       |          |         | · \                         | (2 mile radius) |         |
|                       |          |         |                             |                 |         |
|                       |          |         |                             |                 |         |
| BLM                   | STATE    | BLM     | BLM                         | BLM             | Т       |
| 17                    | 16       | 15      | 14                          | 13              | T 3 0 N |
| Big Field<br>Injectio | SWD #9 _ | >⊙ Are  | a of Review<br>mile radius) |                 | Ň       |
| Injectio              | n Well   | (1/2    | mile radius)                |                 |         |
| Ť                     |          |         |                             | /               |         |
| BLM                   | J BLM    | вім     | BLM                         | BLM             |         |
| 20                    | 21       | 22      | 23                          | 24              |         |
| \                     | -        |         |                             |                 |         |
|                       |          |         |                             | -7              |         |
|                       |          |         |                             | <u> </u>        |         |
| BLM                   | BLM      | BLM.    | BLM                         | BLM             |         |
| 29                    | 28       | 27      | 26                          | 25              |         |
|                       |          |         |                             |                 |         |
| v v                   |          |         | FEE                         |                 |         |
|                       |          | I       |                             |                 |         |

Part V. Lease Ownership Map

ROC - RICHARDSON OPERATING COMP. DPC - DUGAN PRODUCTION CORP.

Part V. Well Map

|                         | l                |         |                         |     |     |     |   |          | ┨        |          |      |
|-------------------------|------------------|---------|-------------------------|-----|-----|-----|---|----------|----------|----------|------|
| OPERATOR                | WELL NAME        | WELL NO | POOL                    | SEC | NWT | RGE | ٤ | FTAGE NS | FTAGE EW | STATUS   | ō    |
| RICHARDSON OPERATING CO | WF STATE 2       | 2       | HARPER HILL FT SND PC   | 22  | 30N | 14W | ဂ | 875/N    | 1450/W   | PE       |      |
| RICHARDSON OPERATING CO | WF STATE 2       | 2       | BASIN FRUITLAND COAL    | 22  | 30N | 14W | ဂ | 875/N    | 1450/W   | PE       |      |
| RICHARDSON OPERATING CO | WF STATE 2       | _       | BASIN FRUITLAND COAL    | 22  | 30N | 14W | I | 1750/N   | 790/E    | CO       | 1816 |
| RICHARDSON OPERATING CO | WF STATE 2       | _       | HARPER HILL FT SND PC   | 22  | 30N | 14W | エ | 1750/N   | 790/E    | CO       | 1816 |
| RICHARDSON OPERATING CO | WF STATE 2       | 4       | BASIN FRUITLAND COAL    | 22  | 30N | 14W | ے | 2060/S   | 2095/E   | PE       |      |
| RICHARDSON OPERATING CO | WF STATE 2       | 4       | HARPER HILL FT SND PC   | 23  | 30N | 14W | ے | 2060/S   | 2095/E   | PE       |      |
| RICHARDSON OPERATING CO | WF STATE 2       | ယ       | HARPER HILL FRT SAND PC | 22  | 30N | 14W | z | 1237/S   | 1790W    | SP       |      |
| RICHARDSON OPERATING CO | WF STATE 2       | ယ       | BASIN FRUITLAND COAL    | 22  | 30N | 14W | z | 1237/S   | 1790/W   | SP       |      |
| DUGAN PRODUCTION CORP   | ATLANTIS         | 4       | BASIN FRUITLAND COAL    | 03  | 30N | 14W | Φ | 850/N    | 1800/E   | <u>S</u> | 1300 |
| ALBERT C BRUCE JR       | BRYAN-FED        | _       | VERDE GALLUP            | 03  | 30N | 14W | C | 520/N    | 2250W    | PA       | 5308 |
| DUGAN PRODUCTION CORP   | BIG FIELD        | 2       | WC D3;FRUITLAND         | 03  | 30N | 14W | ဂ | 790/N    | 1850/W   | PA       | 1310 |
| DUGAN PRODUCTION CORP   | BIG FIELD        | ယ       | WC D3;PICTURED CLIFFS   | ಜ   | 30N | 14W | G | 1450/N   | 1850/E   | PA       | 1320 |
| DUGAN PRODUCTION CORP   | BIG FIELD        | 4       | WC D3;PICTURED CLIFFS   | င္သ | 30N | 14W | ~ | 1850/S   | 1760/W   | PA       | 1420 |
| DUGAN PRODUCTION CORP   | NICE             | ယ       | BASIN FRUITLAND COAL    | 2   | 30N | 14W | В | 830/N    | 1615/E   | PA       | 1215 |
| DUGAN PRODUCTION CORP   | NICE             | 2       | BASIN DAKOTA            | 2   | 30N | 14W | œ | 830/N    | 1530/E   | 8        | 6024 |
| ALBERT C BRUCE JR       | RICHARDSON       | 1       | WC D3;GALLUP            | 94  | 30N | 14W | C | 370/N    | 1830W    | PA       | 5120 |
| DUGAN PRODUCTION CORP   | PHILS LAST JOB   | _       | SD                      | 24  | 30N | 14W | D | 860/N    | 1170/W   | SI       | 1100 |
| ALBERT C BRUCE JR       | FED-PIPKIN       | _       | WC D3;DAKOTA            | 05  | 30N | 14W | > | 790/N    | 790/E    | PA       | 5900 |
| ALBERT C BRUCE          | FEDERAL PIPKIN A |         | WC D3;GALLUP            | 05  | 30N | 14W | P | 705/N    | 705/E    | PA       | 5818 |
| THOMAS A DUGAN          | NORTON           |         | WC D3;PICTURED CLIFFS   | 05  | 30N | 14W | ဂ | 790/N    | 1850/W   | PA       | 832  |
| ALBERT C BRUCE JR       | PIPKIN           | 2       | VERDE GALLUP            | 05  | 30N | 14W | エ | 1980/N   | 790/E    | PA       | 5123 |
| DUGAN PRODUCTION CORP   | LISBON COM       |         | BASIN DAKOTA            | 05  | 30N | 14W | - | 1450/S   | 790/E    | 60       | 5953 |
| DUGAN PRODUCTION CORP   | HIGH DOLLAR COM  | 90      | BASIN FRUITLAND COAL    | 8   | 30N | 14W | z | 675/S    | 1335/W   | CO       | 1140 |
| DUGAN PRODUCTION CORP   | POLES PARADISE   | 91      | BASIN FRUITLAND COAL    | 8   | 30N | 14W | ס | S/066    | 995/E    | CO       | 1210 |
| DUGAN PRODUCTION CORP   | GIBRALTAR        |         | UNDES FRUITLAND SAND    | 09  | 30N | 14W | ြ | 1850/N   | 1850/E   | PA       | 1255 |
| DUGAN PRODUCTION CORP   | GIBRALTAR        | _       | BASIN FRUITLAND COAL    | 09  | 30N | 14W | ရ | 1850/N   | 1850/E   | PA       | 1255 |
| DUGAN PRODUCTION CORP   | POLE'S PARADISE  | 2       | WC; GREEK GALLUP        | 09  | 30N | 14W | ~ | 1850/S   | 1850/W   | 60       | 6040 |
| DUGAN PRODUCTION CORP   | POLE'S PARADISE  | 2       | BASIN DAKOTA            | 09  | 30N | 14W | ~ | 1850/S   | 1850/W   | CO       | 6040 |

<sup>\*</sup> Wells within 1/2-mile area of review are shaded. No wells within area of review penetrate the proposed injection zone.

| DUGAN TRODUCTION CORT MUCHO DEAL |              | DUGAN PRODUCTION CORP MUCHO DEAL COM | DUGAN PRODUCTION CORP MOLLY PITCHER | DUGAN PRODUCTION CORP PINON COM | DUGAN PRODUCTION CORP PINON | RICHARDSON OPER CO WF FEDERAL 12 | RICHARDSON OPER CO WF FEDERAL 12 |                  | ODESSA NATURAL CORP LITTLE FEDERAL | DUGAN PRODUCTION CORP BLAZER | DUGAN PRODUCTION CORP LISBON | HUMBLE OIL & REFINING CO N KIRTLAND UNIT |                      | RICHARDSON OPERATING CO   WF FEDERAL 11 | RICHARDSON OPERATING CO   WF FEDERAL 11 | RICHARDSON OPERATING CO   WF FEDERAL 11 | DUGAN PRODUCTION CORP BLAZER | DUGAN PRODUCTION CORP LISBON | DUGAN PRODUCTION CORP LISBON | DUGAN PRODUCTION CORP LISBON | DUGAN PRODUCTION CORP BIG FIELD | DUGAN PRODUCTION CORP POLES PARADISE | OPERATOR WELL NAME |
|----------------------------------|--------------|--------------------------------------|-------------------------------------|---------------------------------|-----------------------------|----------------------------------|----------------------------------|------------------|------------------------------------|------------------------------|------------------------------|------------------------------------------|----------------------|-----------------------------------------|-----------------------------------------|-----------------------------------------|------------------------------|------------------------------|------------------------------|------------------------------|---------------------------------|---------------------------------|---------------------------------|---------------------------------|---------------------------------|---------------------------------|--------------------------------------|--------------------|
|                                  | _            | 90S                                  | ഗ                                   | 90                              | m                           | 2                                | 2                                | 6                | 5                                  | 2                            | 90                           | ->                                       | 4                    | 4                                       | _                                       |                                         | _                            | 2                            | 90S                          | 3                            | _                               | 7                               | 91Y                             | 91                              | 5                               | 90                              | 90                                   | WELL NO            |
|                                  | BASIN DAKOTA | BASIN FRUITLAND COAL                 | HARPER HILL FT SND PC               | BASIN FRUITLAND COAL            | BASIN DAKOTA                | BASIN FRUITLAND COAL             | HARPER HIL PC                    | CONNOR FRUITLAND | WC D3;PICTURED CLIFFS              | BASIN FRUITLAND COAL         | BASIN FRUITLAND COAL         | WC D3;MISS                               | BASIN FRUITLAND COAL | HARPER HILL PC                          | BASIN FRUITLAND COAL                    | HARPER HIL PC                           | WC D3;PICTURED CLIFFS        | HARPER HILL FR SND PC        | BASIN FRUITLAND COAL         | HARPER HILL FT SND PC        | BASIN DAKOTA                    | HARPER HILL FT SND PC           | BASIN FRUITLAND COAL            | BASIN FRUITLAND COAL            | EXT                             | BASIN FRUITLAND COAL            | BASIN FRUITLAND COAL                 | POOL               |
|                                  | 14           | 14                                   | 14                                  | 13                              | ಪ                           | 12                               | 12                               | 12               | 12                                 | =                            | =                            | 1                                        | 11                   | =                                       | 1                                       | =                                       | =                            | =                            | 1                            | =                            | 10                              | 10                              | 5                               | 10                              | 10                              | 10                              | 99                                   | SEC                |
| )                                | 30N          | 30N                                  | 30N                                 | 30N                             | 30N                         | 30N                              | 30N                              | 30N              | 30N                                | 30N                          | 30N                          | 30N                                      | 30N                  | 30N                                     | 30N                                     | 30N                                     | 30N                          | 30N                          | 30N                          | 30N                          | 30N                             | 30N                             | 30N                             | 30N                             | 30N                             | 30N                             | 30N                                  | TWN<br>N           |
| :                                | 14W          | 14W                                  | 14W                                 | 14W                             | 14W                         | 14W                              | 14W                              | 14W              | 14W                                | 14W                          | 14W                          | 14W                                      | 14W                  | 14W                                     | 14W                                     | 14W                                     | 14W                          | 14W                          | 14W                          | 14W                          | 14W                             | 14W                             | 14W                             | 14W                             | 14W                             | 14W                             | 14W                                  | RGE                |
| 1                                | ח            | O                                    | >                                   | -                               |                             |                                  | _                                | _                | O                                  | 0                            | _                            | د                                        | -                    | -                                       | I                                       | I                                       | TI                           | m                            |                              |                              | ס                               | <b>S</b>                        | ~                               | ~                               | _                               | >                               | Z                                    | ٦                  |
| 1107                             | 1850/N       | 755/N                                | 755/N                               | 1465/S                          | 1790/S                      | 1815/S                           | 1815/S                           | 1850/S           | 940/N                              | 1190/S                       | 1775/S                       | 1980/S                                   | 1850/S               | 1850/S                                  | 1740/N                                  | 1740/N                                  | 1800/N                       | 1590/N                       | 750/N                        | 885/S                        | 790/S                           | 1060/S                          | 2455/S                          | 2455/S                          | 1555/S                          | 555/N                           | 993/S                                | FTAGE NS           |
| 155000                           | 1800/W       | 850/W                                | 940/E                               | 715/W                           | 890/W                       | 828/W                            | 828/W                            | 790/W            | 790/W                              | 1500/E                       | 670/W                        | 1980/E                                   | 1865/E               | 1865/E                                  | 670/E                                   | 670/E                                   | 1850/W                       | 660/W                        | 1905/W                       | 1875/W                       | 790/E                           | 955/W                           | 1905/W                          | 1880/W                          | 960/E                           | 570/E                           | 986/W                                | FTAGE EW           |
| 3                                | 8            | PE                                   | SP                                  | 8                               | 8                           | SP                               | SP                               | PA               | PA                                 | PA                           | CO                           | PA                                       | PE                   | PE                                      | PE                                      | PE                                      | PA                           | 8                            |                              |                              | 8                               | PE                              | 8                               | PA                              | လ                               | 8                               | 8                                    | STATUS             |
| 1880                             | 6575         |                                      |                                     | 1795                            | 6570                        |                                  |                                  | 1900             | 1850                               | 1895                         | 1915                         | 13016                                    |                      |                                         |                                         |                                         | 1915                         | 1920                         |                              |                              | 6680                            |                                 | 1884                            | 616                             | 1910                            | 1910                            | 1260                                 | ఠ                  |