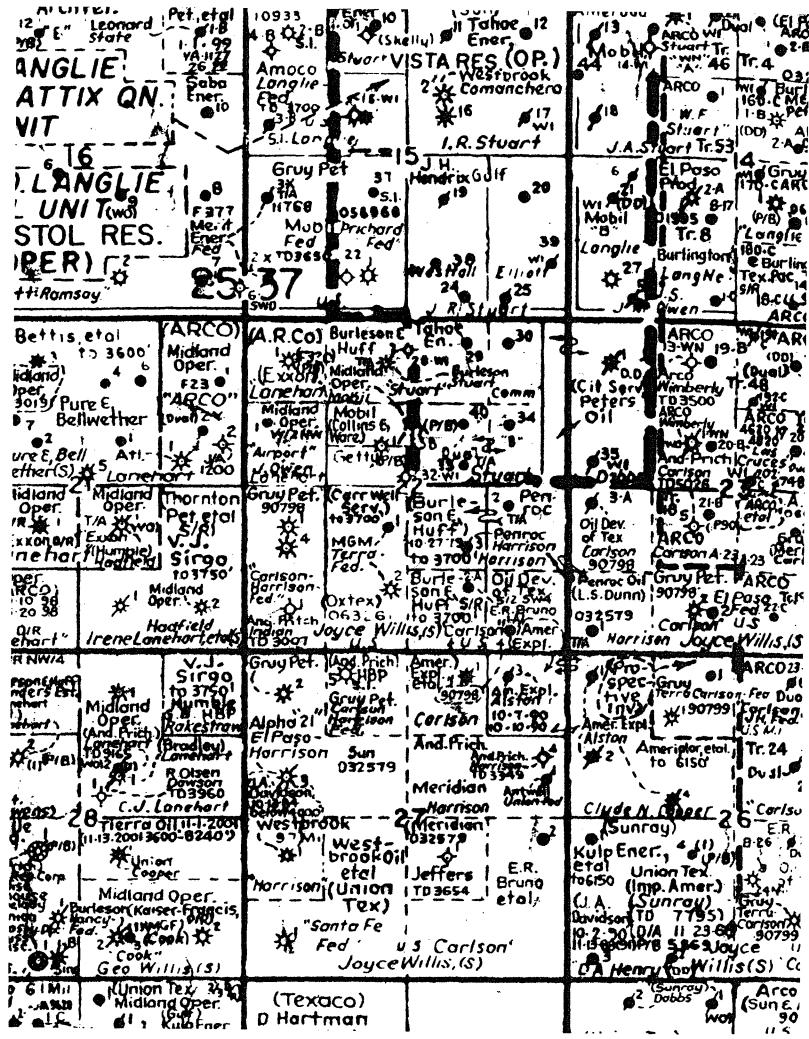

# OIL CONSERVATION DIVISION 2040 South Pacheco Santa Fe. NM 87505

Submit to Appropriate District Office State Lease - 4 Copies Fee Lease - 3 Copies

WELL LOCATION AND ACREAGE DEDICATION PLAT <sup>1</sup> API Number <sup>2</sup> Pool Code Pool Name 30-025-35198 Jalmat (Tansil-Yates-Seven Rivers) (Pro Gas) 79240 Property Code Property Name Well Number 026163 Airport 2 OGRID No. <sup>\*</sup> Operator Name Elevation 188294 American Inland Resources Company, LLC 3087 GR <sup>10</sup> Surface Location UL or lot no. Section Range Feet from the North/South line Township Lot Idn Feet from the East/West line County E 22 25S 37E 2010 North 990 West Lea <sup>11</sup> Bottom Hole Location If Different From Surface UL or lot no. Section Township Lot Idn Feet from the North/South line Feet from the Range East/West line County <sup>11</sup> Dedicated Acres Joint or Infill **Consolidation** Code Order No.

### NO ALLOWABLE WILL BE ASSIGNED TO THIS COMPLETION UNTIL ALL INTERESTS HAVE BEEN CONSOLIDATED OR A NON-STANDARD UNIT HAS BEEN APPROVED BY THE DIVISION

| 16                                                     |                              | <sup>17</sup> OPERATOR CERTIFICATION<br>I hereby certify that the information contained herein is true and                    |
|--------------------------------------------------------|------------------------------|-------------------------------------------------------------------------------------------------------------------------------|
|                                                        | 1980'                        | complete to the best of my knowledge and better.<br>Michael D. Puchard                                                        |
| 2010                                                   |                              | Senante<br>Michael D. Prichard<br>Printed Name                                                                                |
| AiRPORT #2<br>(AiRCO)                                  |                              | Operations Engineer                                                                                                           |
| 2180*                                                  | Mobil HI<br>(AIRCO)          | <u>August 08, 2001</u><br>Date                                                                                                |
| Carlson-Harrison Fed Com<br>(Gruy Petroleum Mgnt. Co.) |                              | <sup>18</sup> SURVEYOR CERTIFICATION                                                                                          |
| (Gruy Petroleum Mgnt. Co.)<br>, 660' #1                |                              | I hereby certify that the well location shown on this plat was plotted from field notes of actual surveys made by me or under |
|                                                        |                              | my supervision, and that the same is true and correct to the best<br>of my belief.                                            |
| #4                                                     | Terra Fed #2                 | Date of Survey<br>Signature and Seal of Professional Surveyor:                                                                |
| 1980 <sup>°</sup><br>1650 <sup>°</sup>                 | Terra Fed #2<br>(MGM OfGCo.) |                                                                                                                               |
|                                                        | 990'                         | Certificate Number                                                                                                            |
|                                                        |                              |                                                                                                                               |