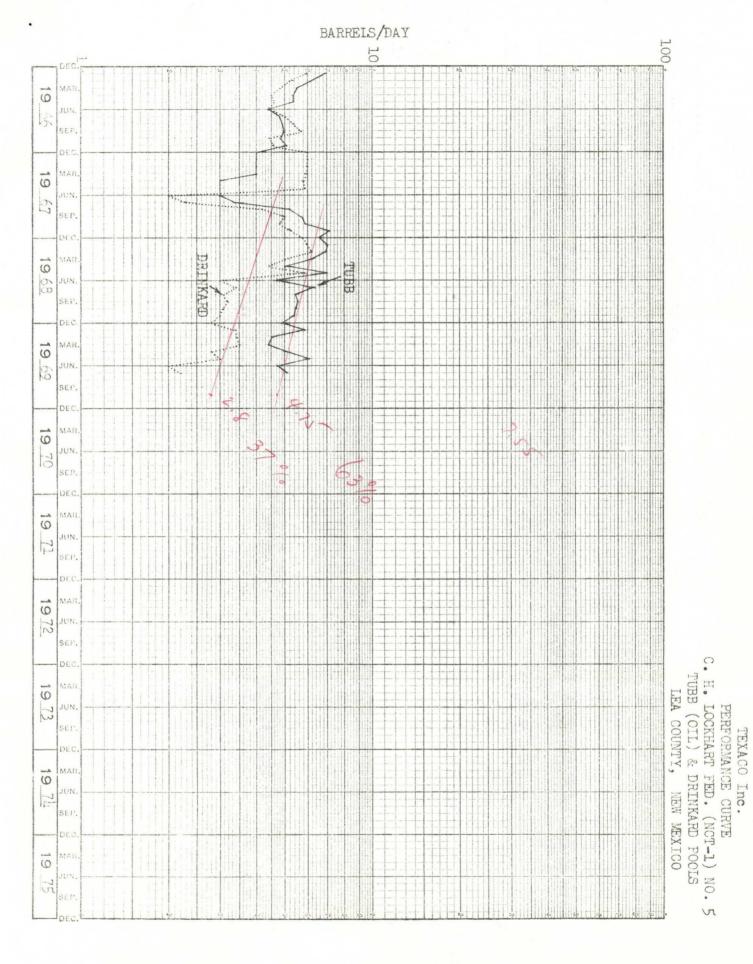

Attached is a data sheet for wellbore commingling listing all pertinent data, recent production tests as reported on Form C-116, a set of production performance curves and a list of offset operators. Each offset operator is receiving a copy of this application and approval is being requested of the U. S. Geological Survey as royalty interest owner.

Attached is a data sheet for wellbore commingling listing all pertinent data, recent production tests as reported on Form C-ll6, a set of production performance curves and a list of offset operators. Each offset operator is receiving a copy of this application and approval is being requested of the U.S. Geological Survey as royalty interest owner.