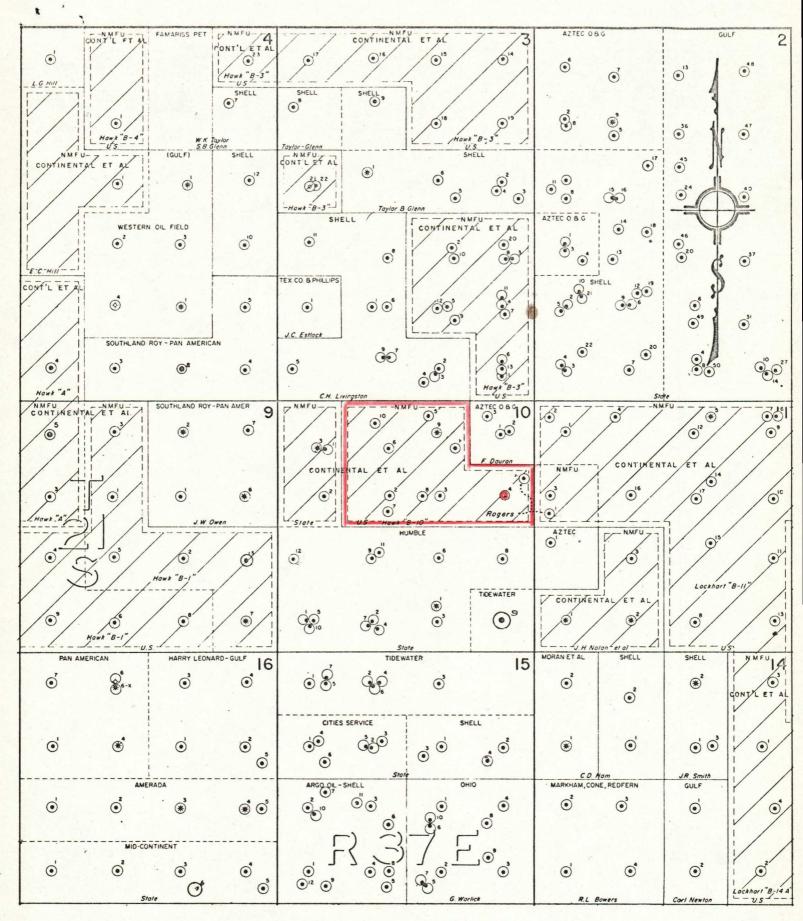

Gentlemen:

Subject: Application for Downhole Commingling Hawk B-10 Well No. 4 - H-10-21S-37E

Continental Oil Company, Box 460, Hobbs, New Mexico, as operator of the Hawk B-10 Lease respectfully requests administrative approval under the provisions of Order No. R-3845 to commingle in the well bore production from the Wantz Abo and Blinebry Pools in its Hawk B-10 Well No. 4, located in Unit H of Section 10, T21S, R37E, Lea County, New Mexico. This dual completion was authorized by administrative Order No. MC-1355. The attached plat shows the Hawk B-10 Lease outlined in red and the No. 4 well by the red circle.