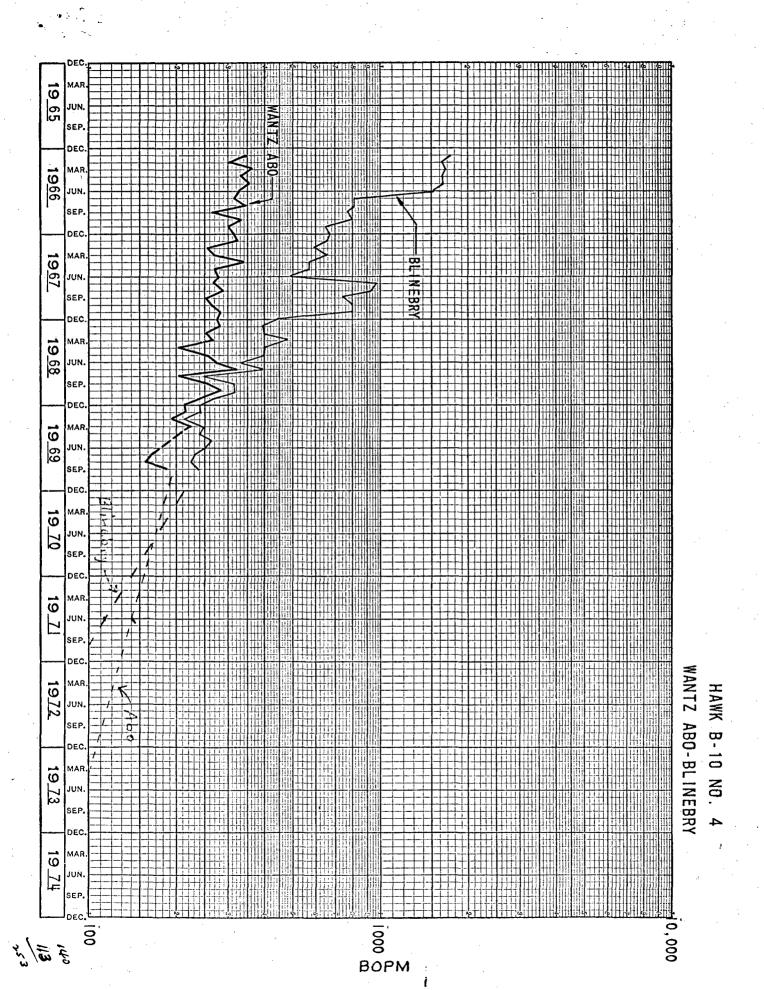

Attached hereto is a production curve for each zone. The future production from each zone is estimated by the extension of the curve. Since the Abo has exhibited a more consistent decline rate, we propose to allocate this zone's production on the curve extension and the remainder of the well's production to the Blinebry.