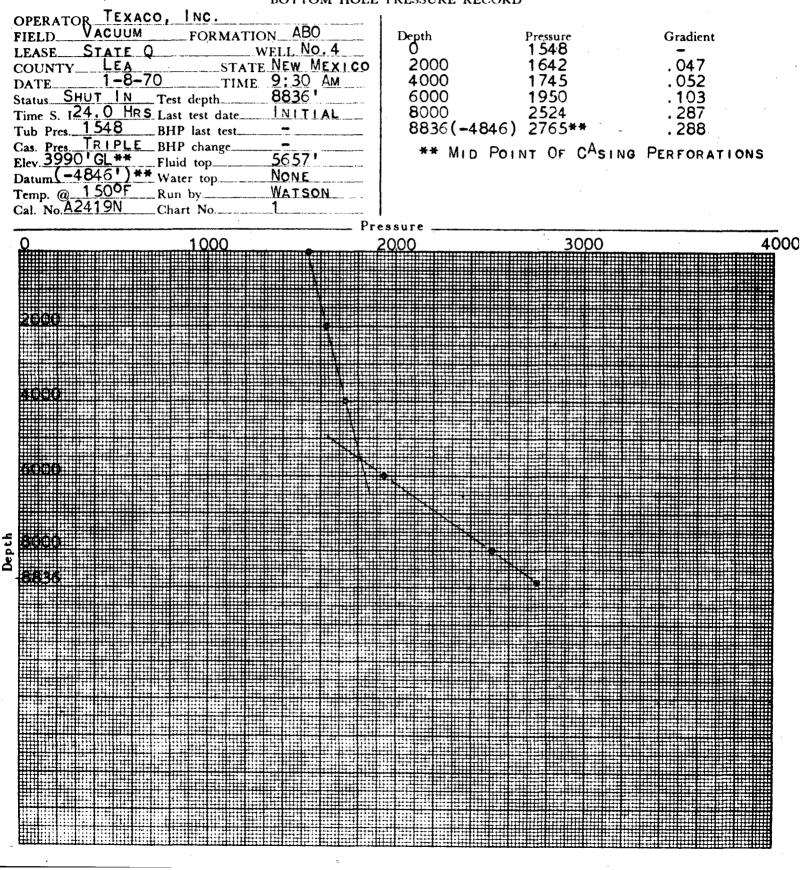

New Mexico Oil Conservation Commission

January 16, 1970

Attached is a well data sheet, production decline curve for both zones, Form C-116, and a copy of a recent bottom hole pressure on the flowing Abo zone, which is the only zone capable of flowing.