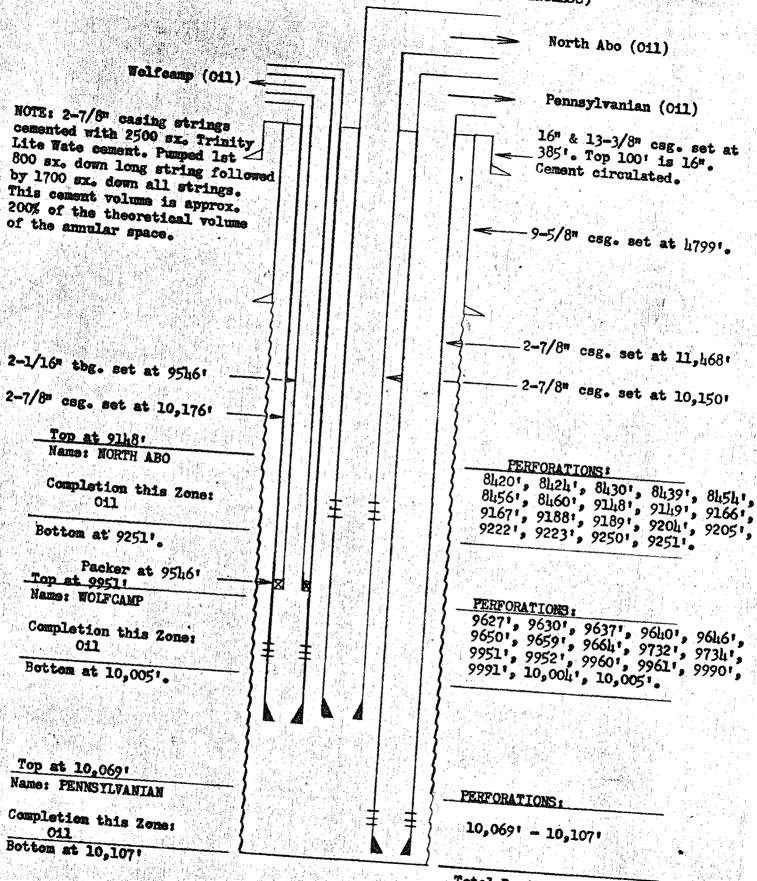

During a workover on the Abo zone in July, 1967, additional pay was being opened and a perforation at 8,430 feet inadvertently communicated the Abo and Wolfcamp casing strings. A string of 2-1/16" tubing and packer was run in the 2-7/8" Wolfcamp casing string to resegregate the two zones with Wolfcamp production flowing through the 2-1/16" tubing. In March, 1968, the Wolfcamp zone ceased to flow and attempts to place the zone on rod pump were unsuccessful due to a restriction in the 2-1/16" tubing at approximately 5.700'.

The subject well qualifies for wellbore commingling under the provisions of Order R-3845 in that both zones are classified as oil zones and produce oil and water volumes within the prescribed limits. The fluids are compatible as evidenced by four years of surface commingling. Total value of the crude will not be reduced by wellbore commingling. Further, all mineral ownership is common and secondary recovery operations will not be jeopardized. Commingled production will be artificially lifted up the Wolfcamp string with gas being vented through the Abo string.

## DATA SHEET FOR WELLBORE COMMINGLING

| Operator: TEXACO INC.                      |                               |                       |  |  |  |  |
|--------------------------------------------|-------------------------------|-----------------------|--|--|--|--|
| Address: P. 0. Box 728 - Hob               | bs, New Mexico 88240          |                       |  |  |  |  |
| Lease and Well No: New Mexico              | "Q" State No. 4               |                       |  |  |  |  |
| Location: Unit P ;                         | 500 Feet from the             | South Line and        |  |  |  |  |
| 760 Feet from                              | East Line of Section          | on <u>25</u> ;        |  |  |  |  |
| Township 17-S                              | , Range_34-E;                 | Lea County.           |  |  |  |  |
| Multiple Completion Order No.<br>WELL DATA | MC-1420                       |                       |  |  |  |  |
|                                            | Upper Pool                    | Lower Pool            |  |  |  |  |
| Name of Pool                               | Vacuum Abo, North             | Vacuum Wolfcamp       |  |  |  |  |
| Producing Method                           | Flow                          | SI (See cover letter) |  |  |  |  |
| ВНР                                        | <u>2775 psi (Bomb 1-8-70)</u> | 1850 psi (Est.)       |  |  |  |  |
| Type Crude                                 | Intermediate Sweet            | Intermediate Sweet    |  |  |  |  |
| Gravity                                    | 39.8°                         | 38.7°                 |  |  |  |  |
| GOR Limit                                  | 2000:1                        | 2000:1                |  |  |  |  |
| Completion Interval                        | 8420'-9251'                   | 9550'-10,005'         |  |  |  |  |
| Current Test Date                          | January 10, 1970              | Sept. 6, 1967         |  |  |  |  |
| 011                                        | 9                             | 46                    |  |  |  |  |
| Water                                      | 0                             | 46                    |  |  |  |  |
| GOR                                        | 4444                          | 1006                  |  |  |  |  |
| Selling Price of Crude-\$/BBL.             | \$3.34                        | \$3.32                |  |  |  |  |
| Daily Income - \$/Day                      | \$30.06                       | \$152.72              |  |  |  |  |

Total Depth at 12,285: Cement plug set in open hele from 12,285: to 11,468: