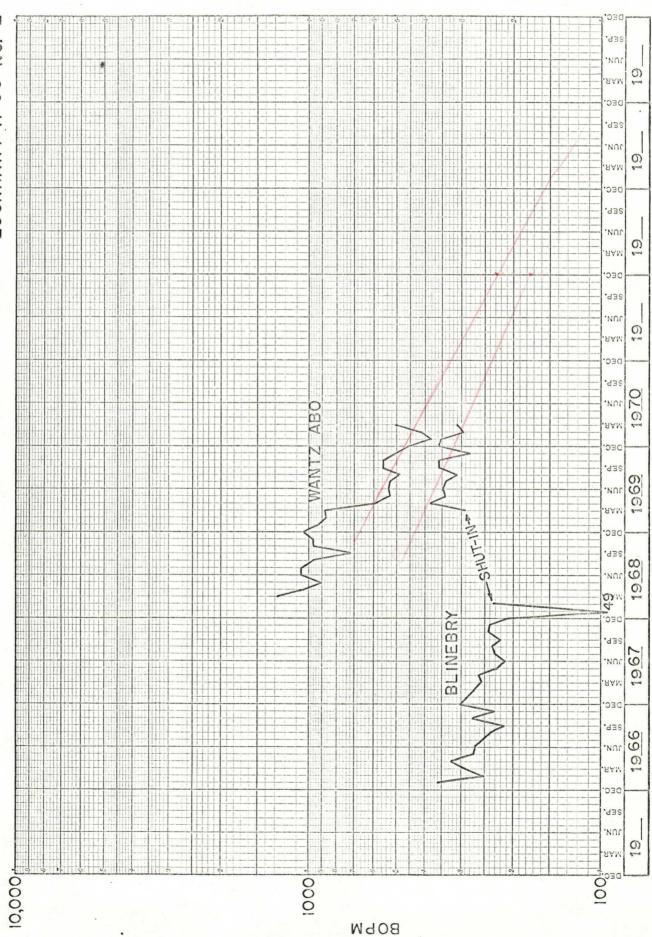

Gentlemen:

Subject: Application for Downhole Commingling, Lockhart A-35 Well No. 2 - F-35-215-37E

Continental Oil Company, Box 460, Hobbs, New Mexico, as operator of the Lockhart A-35 Lease respectfully requests administrative approval under the provisions of Order No. R-3845 to commingle in the well bore production from the Wantz Abo and Blinebry Pools in its Lockhart A-35 Well No. 2, located in Unit F of Section 35, T21S, R37E, Lea County, New Mexico. This dual completion was authorized by administrative Order No. MC-1801. The attached plat shows the Lockhart A-35 Lease outlined in red and the No. 2 well by the red circle.

The Lockhart A-35 is a federal lease and a copy of this application is being furnished the U.S.G.S. and to all offset operators. Your further handling and approval of this application will be sincerely appreciated.