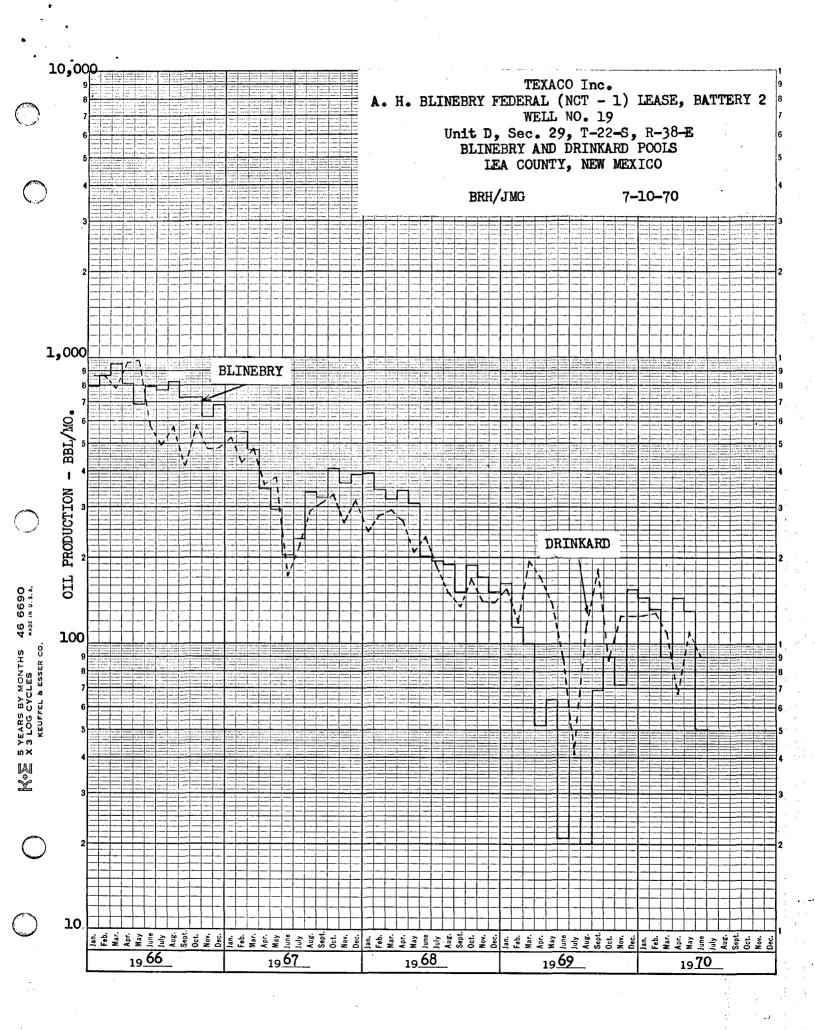

In further compliance with the above mentioned order, a data sheet is attached listing all required data for the two reservoirs that are productive in the well. Also attached is a production decline curve for each zone in the well which may be used for allocating production. Well tests are included as submitted on Form C-116.