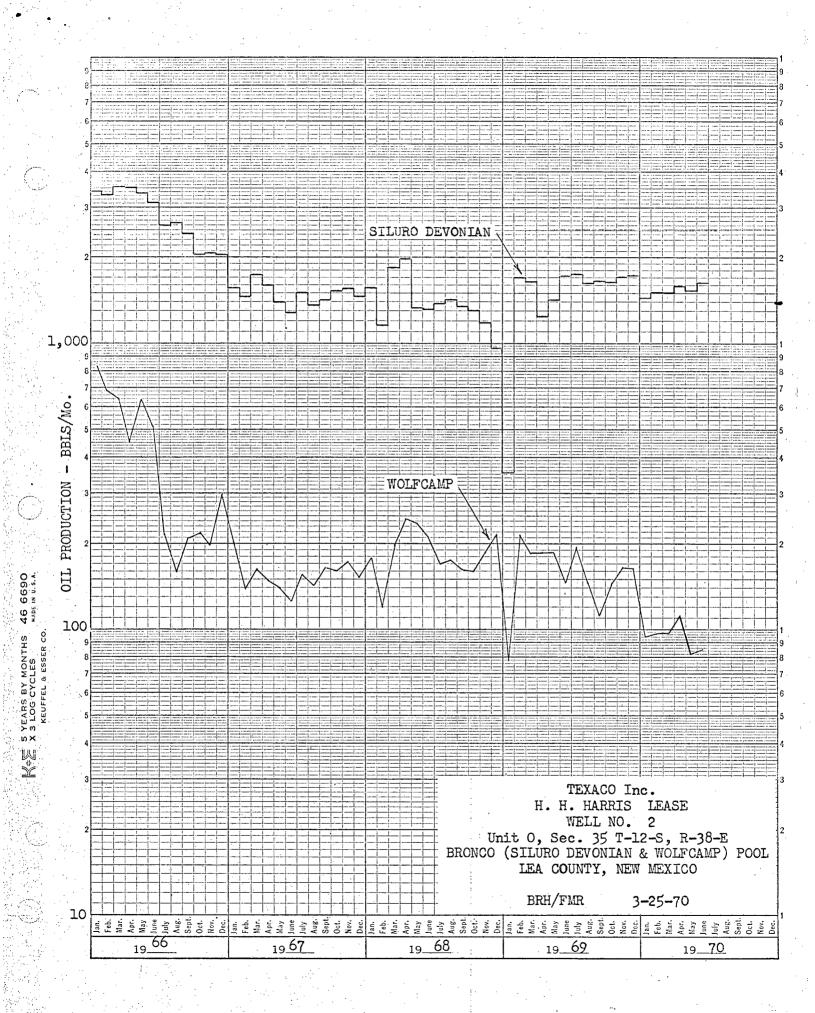

In further compliance with the above mentioned order, a data sheet is attached listing all required data for the two reservoirs that are productive in the well. Also attached is a production decline curve for each zone in the NMOCC

## WELL DATA

٠

.

|                                  | Upper Pool         | Lower Pool             |
|----------------------------------|--------------------|------------------------|
| Name of Pool                     | Bronco-Wolfcamp    | Bronco Siluro Devonian |
| Producing Method                 | Pump               | Pump                   |
| BHP                              | 500.psi            | 3100 psi               |
| Type of Crude                    | Intermediate Sweet | Intermediate Sweet     |
| Gravity                          | 43.6               | 44.2                   |
| GOR Limit                        | 2000               | 2000                   |
| Completion Interval              | 9008 - 9035        | 11,827 - 11,831        |
| Current Test Date                | 7-11-70            | 7-1-70                 |
| Oil                              | 3                  | 56                     |
| Water                            | 9                  | 1                      |
| GOR                              | 525                | 52                     |
| Selling Price of Crude - \$/BBL. | 3.36               | 3.36                   |
| Daily Income - \$/Day            | 10.08              | 188.16                 |