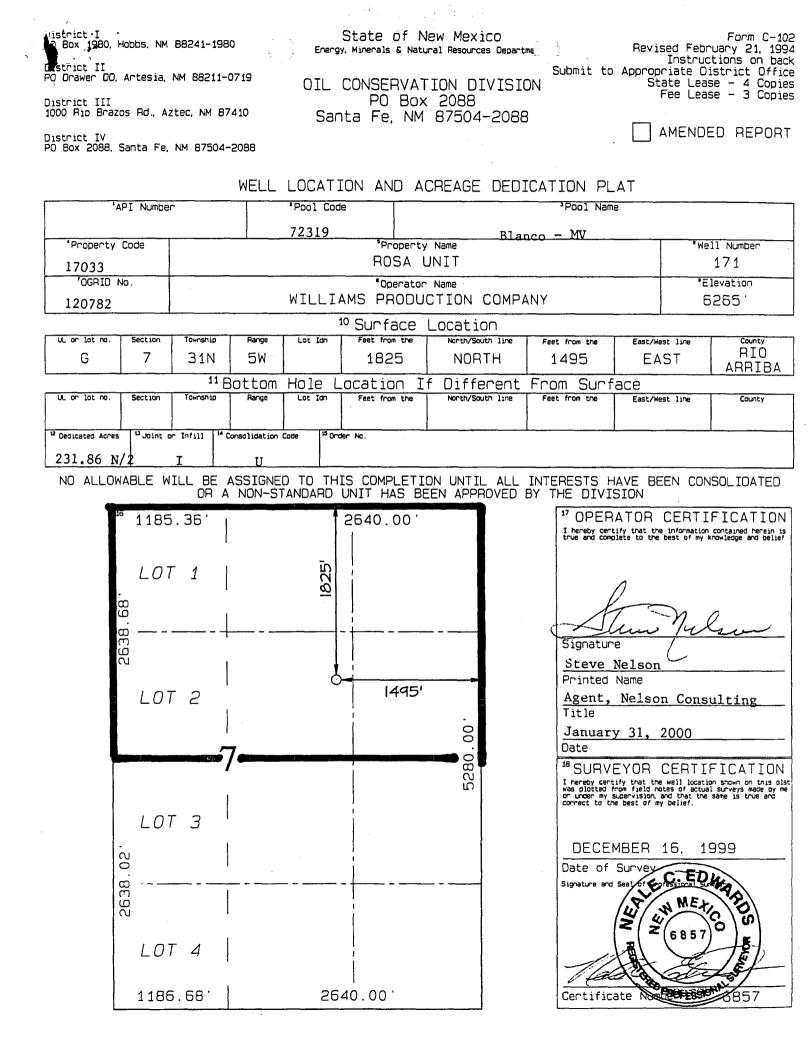

8/2//00

ENERGY SERVICES One Williams Center P.O. Box 3102 Tulsa, Oklahoma 74101 918/573-2000

July 26, 2000

Ms. Lori Wrotenbery New Mexico Oil Conservation Division 2040 S. Pacheco Santa Fe, NM 87505

Re: Non-Standard Gas Proration Unit Rosa Unit #171 (API# 30-039-26286) 1825' FNL, 1495' FEL Section 07(G)-T31N-R5W Rio Arriba County, NM Blanco Mesa Verde

Dear Ms. Wrotenbery,

According to rule 605.B(2)(a) Williams Production Company hereby requests administrative approval for a non-standard gas proration unit in the Blanco Mesa Verde pool for the referenced well. The proposed spacing unit is north half of Section 07, T31N, R5W, which is 231.86 acres due to a variation in the legal subdivision of the U.S. Public Land Surveys.

As the Unit Operator of the Rosa Unit, Williams Production is the only offset operator. Attached is a plat indicating the well location and proposed spacing unit.

Thank you for your consideration and approval of this application. If you have any questions, please do not hesitate to call me at (918) 573-6254.