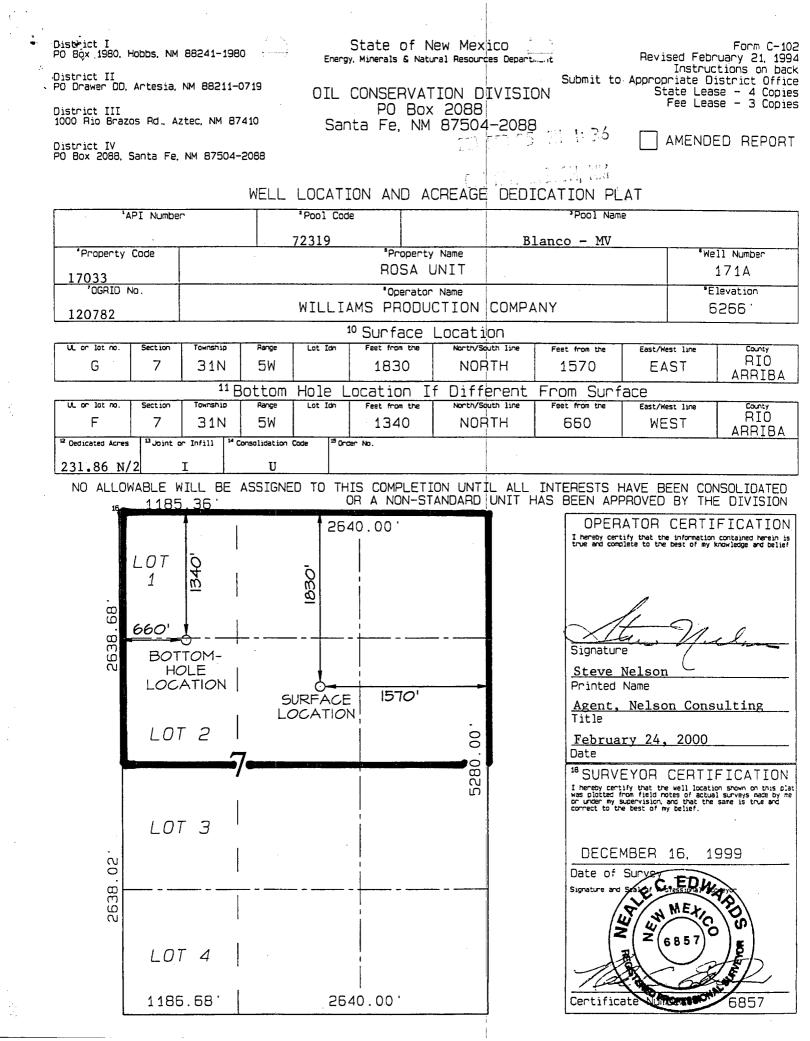

July 26, 2000

Ms. Lori Wrotenbery New Mexico Oil Conservation Division 2040 S. Pacheco Santa Fe, NM 87505

Re: Non-Standard Gas Proration Unit Rosa Unit #171A (API# 30-039-26389) 1830' FNL, 1570' FEL (Surface Location) Section 07(G)-T31N-R5W 1340' FNL, 660' FWL (Bottom Hole Location) Section 07(Lot 2)-T31N-R5W Rio Arriba County, NM Blanco Mesa Verde

Dear Ms. Wrotenbery,

According to rule 605.B(2)(a) Williams Production Company hereby requests administrative approval for a non-standard gas proration unit in the Blanco Mesa Verde pool for the referenced well. The proposed spacing unit is north half of Section 07, T31N, R5W, which is 231.86 acres due to a variation in the legal subdivision of the U.S. Public Land Surveys.

As the Unit Operator of the Rosa Unit, Williams Production is the only offset operator. Attached is a plat indicating the well location and proposed spacing unit.

Thank you for your consideration and approval of this application. If you have any questions, please do not hesitate to call me at (918) 573-6254.