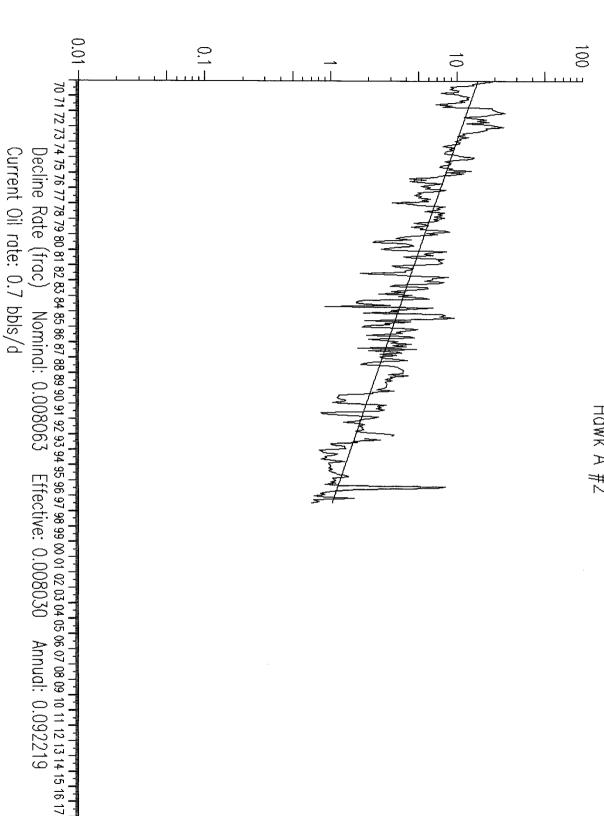

|         |    |     |          |     |         | _  |    |   |           |   |   |           |   | <br> |     |  |
|---------|----|-----|----------|-----|---------|----|----|---|-----------|---|---|-----------|---|------|-----|--|
| OATE IN | 6/ | 97  | SUSPENSE | 11/ | 26      | 19 | 17 | , | E NGINEER | D | _ | LOGGED BY | W | TYPE | DHC |  |
|         | 7  | - / |          | 7   | $-\tau$ | ┪  | -  |   |           |   |   |           | • |      |     |  |