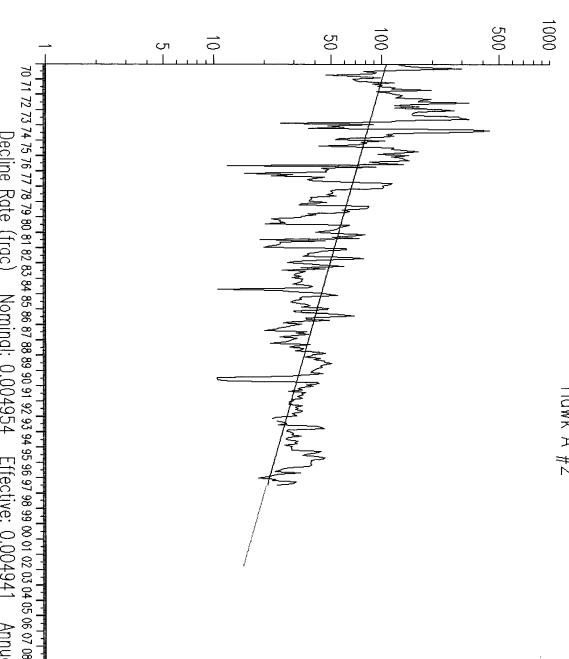

|         |    |     |          |     |         | _  |    |   |           |   |   |           |   | <br> |     |  |
|---------|----|-----|----------|-----|---------|----|----|---|-----------|---|---|-----------|---|------|-----|--|
| OATE IN | 6/ | 97  | SUSPENSE | 11/ | 26      | 19 | 17 | , | E NGINEER | D | _ | LOGGED BY | W | TYPE | DHC |  |
|         | 7  | - / |          | 7   | $-\tau$ | ┪  | -  |   |           |   |   |           | • |      |     |  |