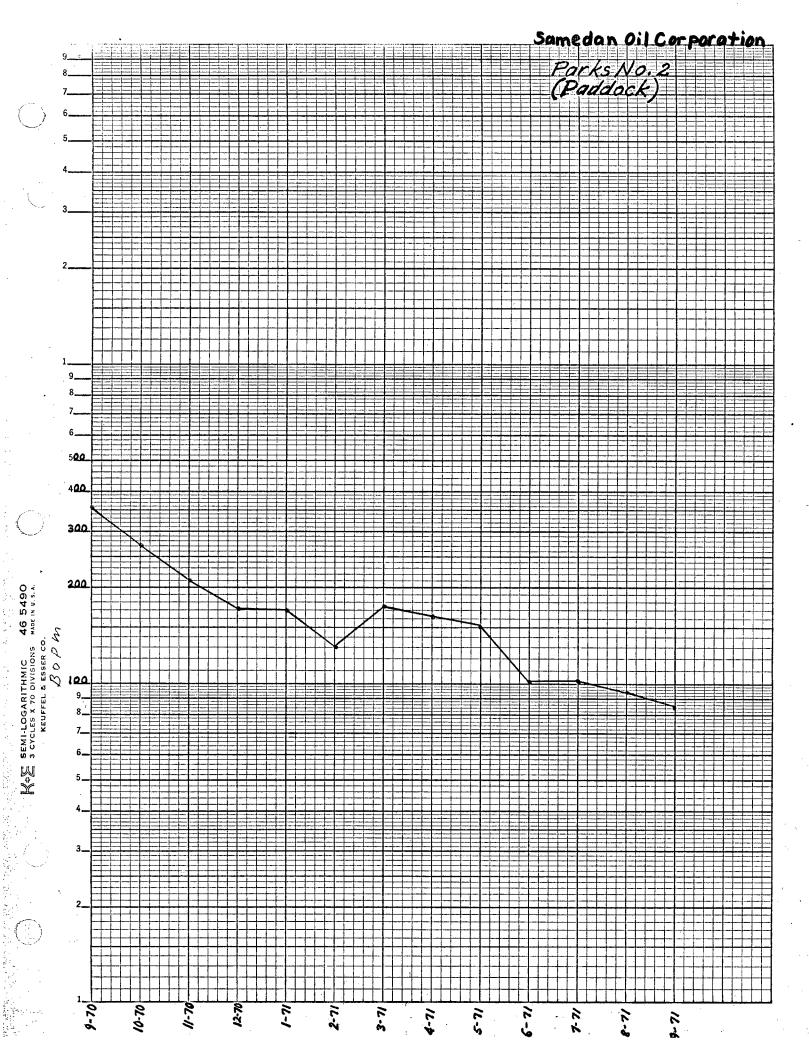

## Gentlemen:

Samedan Oil Corporation respectfully requests authority to down-hole commingle our Parks Well No. 2. The following information is submitted in compliance with Order No. R-3845:

- (A) Samedan Oil Corporation 2207 Wilco Building Midland, Texas 79701
- (B) Parks No. 2, Unit M, 450' FSL and 520' FWL, Sec. 14, T-22-S, R-37-E, Lea County, New Mexico
- (C) Drinkard Pool and Paddock Pool, Order No. MC-1923
- (D) See Form C-116 attached
- (E) See decline curves attached
- (F) Estimated bottom-hole pressure: Paddock Zone 90 p.s.i. Drinkard Zone 105 p.s.i.
- (G) There should be no fluid compatability problems. There is little difference when comparing the gravity and gas-oil ratio of each zone. The produced waters of each zone are compatible in that their commingling has not resulted in the formation of scale.
- (H) Value of individual streams: Paddock 3 bbls/day x \$3.44/bbl. = \$10.32/day Drinkard 10 bbls/day x 3.50/bbl. = 35.00/day

\$45.32/day SUM

Value of commingled production: 13bbls/day x \$3.50/bbl. = \$45.50

Above computations based on following data:

Paddock Oil @ 34.5 gravity - \$3.44/bbl. Drinkard Oil @ 37.9 gravity - 3.50/bbl. Commingled Oil @ 37.3 gravity - 3.50/bbl. RECEIVED