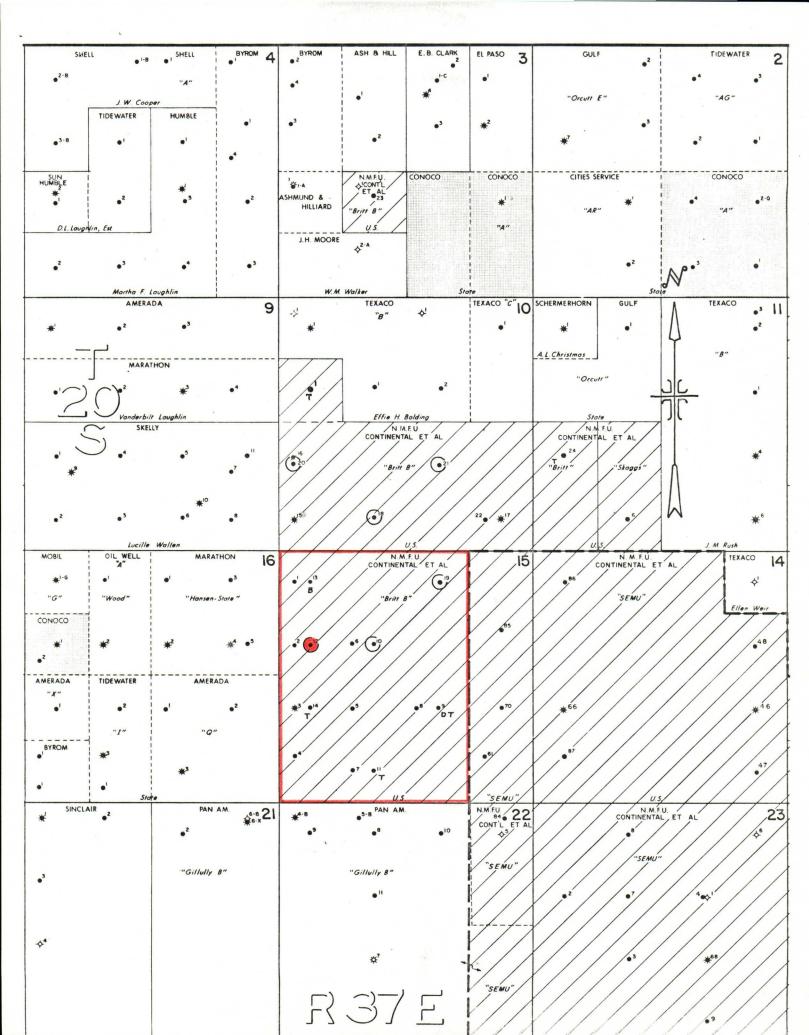

Continental Oil Company, P. O. Box 460, Hobbs, New Mexico, as operator of the Britt B Lease, respectfully requests Administrative Approval under the provisions of Order No. R-3845, to commingle in the well bore production from the Weir Blinebry and Monument Tubb oil pools in the subject well. The dual completion was authorized by Administrative Order No. MC-1175. The attached plat shows the Britt B lease outlined in red and the No. 12 well by the red circle.

Bottom hole pressures for the Weir Blinebry and the Monument Tubb have been measured in several nearby wells. The pressure for the Weir Blinebry in the number 12 well is estimated to be 500 psi after shut-in for 24 hours. The pressure for the Monument Tubb is estimated to be 700 psi after shut-in for 24 hours.