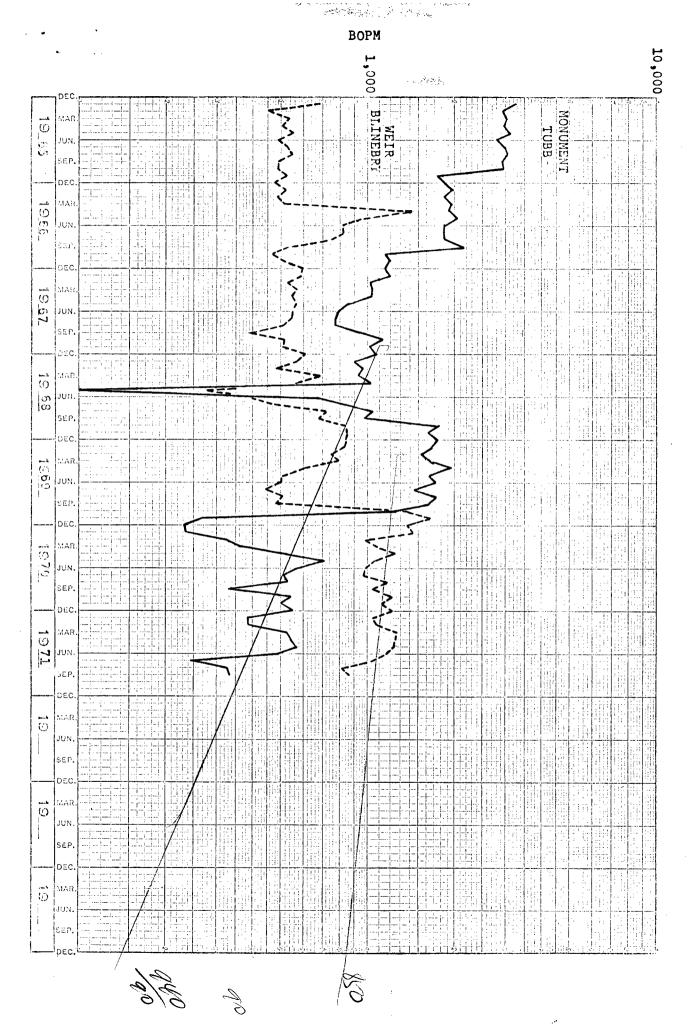

Attached is Form C-116 indicating the latest well tests. Also attached is a production decline curve for each zone. Anticipated production from the well after commingling is 45 BOPD by pumping.

The fluid from these two pools has been commingled at the battery for a number of years and there has been no indication of incompatibility. Both crudes are typical Permian high gravity crude.