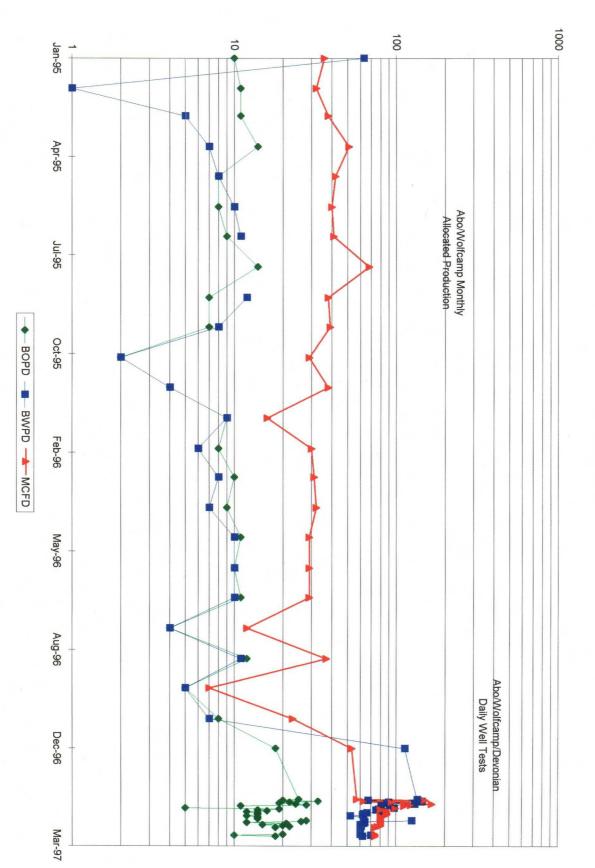

#### E: Production Decline Curves

Attached

## I: Production Allocation

• •

s,

| <u>Pool</u>           | <b>BOPD</b>     | <b>MCFPD</b>    | <b>BWPD</b>    | <b>Estimate Method</b>           |
|-----------------------|-----------------|-----------------|----------------|----------------------------------|
| Vacuum (Abo)          | 9.5             | 28.5            | 9.5            | Pre-work allocated production    |
| Vacuum (Wolfcamp)     | 0.5             | 1.5             | 0.5            | Pre-work allocated production    |
| Vacuum (Devonian)     | <u>10</u>       | <u>44</u>       | <u>50</u>      | Post-work incremental production |
| · · · · ·             | 20              | 74              | 60             | Well test on 2/27/97             |
| Allocated Percentag   | es <u>Oil %</u> | <u>% Gas %</u>  | <u>Water %</u> |                                  |
| Pre-workover Admin    | istrative Order | r No. DHC-120   | )              |                                  |
| Vacuum (Abo)          | 95%             | <b>%</b> 95%    | 95%            |                                  |
| Vacuum (Wolfcamp)     | 5%              | 5%              | 5%             |                                  |
| Post-workover utilizi | ng above prod   | luction         |                |                                  |
| Vacuum (Abo)          | 47.5            | 5% 38.5%        | 16.0%          |                                  |
| Vacuum (Wolfcamp)     | 2.59            | % 2.0%          | 1%             |                                  |
| Vacuum (Devonian)     | <u>50.0</u>     | <u>0% 59.5%</u> | <u>83%</u>     |                                  |
| Total                 | 100             | ) 100           | 100            |                                  |

# **GAS - OIL RATIO TEST**

|                                                                                                                                                                                                                |                     |                |           |                     | 5       | TOTI OTTAN TIO - CAD   |              |                       |                        |           |                                   |                  |                   |                                                         |               |           |            |
|----------------------------------------------------------------------------------------------------------------------------------------------------------------------------------------------------------------|---------------------|----------------|-----------|---------------------|---------|------------------------|--------------|-----------------------|------------------------|-----------|-----------------------------------|------------------|-------------------|---------------------------------------------------------|---------------|-----------|------------|
| Operator<br>Marathon Oil Company                                                                                                                                                                               |                     |                |           |                     | >.z     | Pool<br>N.Vac; Abo Va  | Š<br>C:      | olfcamp               | Vac; Wolfcamp/Devonian |           |                                   | 8-               | County<br>Lea     |                                                         |               |           | , <u> </u> |
| Address<br>P.O. Box 2409, Hobbs, NM 88240                                                                                                                                                                      | 0                   |                |           |                     |         |                        | TYPE<br>TEST | TYPE OF<br>TEST - (X) | Scheduled              |           | Ö                                 | Completion       |                   | Spe                                                     | Special X     |           |            |
|                                                                                                                                                                                                                | MELL                |                | LOCATION  | TION                |         | DATE OF                | SN.          | CHOKE                 | TBG.                   |           | LENGTH                            | PI DI            | PROD. DURING TEST | NG TEST                                                 |               | GAS - OIL |            |
| LEASE NAME                                                                                                                                                                                                     | ġ                   | Э              | s         | ⊢                   | œ       | TEST                   | TAT2         | SIZE                  | PRESS.                 | ALLOW-    | TEST<br>HOURS                     | WA I EH<br>BBLS. | GHAV.             | BBLS.                                                   | GAS<br>M.C.F. | CU.FT/BBL |            |
| McCallister State                                                                                                                                                                                              | 2                   | x              | 25        | 175                 | 34E     | 2/27/97                | ٩            |                       | 75                     |           | 24                                | 60               |                   | 20                                                      | 74            | 3700      |            |
| DHC Application                                                                                                                                                                                                |                     |                |           |                     |         |                        |              |                       |                        |           |                                   |                  |                   |                                                         |               |           |            |
|                                                                                                                                                                                                                |                     |                |           |                     |         |                        |              |                       |                        |           |                                   |                  |                   |                                                         |               |           |            |
| Zone Oi% Gas%                                                                                                                                                                                                  |                     |                |           |                     |         |                        |              |                       |                        |           | -                                 |                  |                   |                                                         |               |           |            |
| Abo 47.5 38.5                                                                                                                                                                                                  |                     |                |           |                     |         |                        |              |                       |                        | 1 -       |                                   |                  |                   | 9.5                                                     | 28.5          | 3000      |            |
| Wolfcamp 2.5 0.5                                                                                                                                                                                               |                     |                |           |                     |         |                        |              |                       |                        |           |                                   |                  |                   | 0.5                                                     | 0.5           | 1000      |            |
| Devonian 50 59.5                                                                                                                                                                                               |                     |                |           |                     |         |                        |              |                       |                        |           |                                   |                  |                   | 10                                                      | 44            | 4400      |            |
| ;                                                                                                                                                                                                              |                     |                |           |                     |         |                        |              |                       |                        |           |                                   |                  |                   |                                                         | <u> </u>      |           |            |
| For Information Only                                                                                                                                                                                           |                     |                |           |                     |         |                        |              |                       |                        |           |                                   |                  |                   |                                                         |               |           |            |
|                                                                                                                                                                                                                |                     |                |           |                     |         |                        |              |                       |                        |           |                                   |                  |                   |                                                         |               |           |            |
|                                                                                                                                                                                                                |                     |                |           |                     |         |                        |              |                       |                        |           |                                   |                  |                   |                                                         |               |           |            |
|                                                                                                                                                                                                                |                     |                |           |                     |         |                        |              |                       |                        |           |                                   |                  |                   |                                                         |               |           |            |
|                                                                                                                                                                                                                |                     |                |           |                     |         |                        |              |                       |                        |           |                                   |                  |                   |                                                         |               |           |            |
| Instructions:                                                                                                                                                                                                  |                     |                |           | 1                   | 1       |                        | 1            |                       |                        |           | ereby cer                         | tify that (      | the above         | I hereby certify that the above information is true and | tion is tr    | ue and    | ,          |
| During gas-oil ratio test, each well shall be produced at a rate not exceeding the top unit allowable for the pool in                                                                                          | ll be pro           | duced          | at a rate | not ex              | ceding  | the top unit all       | owabl        | e for the J           | ni looo                | 3         |                                   |                  |                   |                                                         |               |           |            |
| which well is located by more than 25 percent. Operator is encouraged to take advantage of this 25 percent toterative in order that well can be assigned increased allowables when authorized by the Division. | nt. Uper<br>owables | ator is when a | encoura   | igeu io<br>sd by th | e Divis | vantage of uns<br>ion. |              |                       |                        | Sig       | Signature                         |                  |                   |                                                         |               |           |            |
| Gas volumes must be reported in MCF measured at a pressure base of 15.025 psia and a temperature of 60 °F.                                                                                                     | <sup>7</sup> measu  | ed at a        | pressur   | e base              | of 15.0 | 25 psia and a te       | mpera        | ture of 60            | ен.                    |           | Kelly Cook                        |                  |                   |                                                         |               |           |            |
| орссиис gravity base win us of o.ou.<br>Report casing pressure in lieu of tubing pressure for any well producing through casing.                                                                               | g pressu            | re for a       | ny well   | produc              | ing thr | ough casing.           |              |                       |                        | 3/<br>Bri | Printed name and title<br>3/21/97 | e and titl       | Ð                 | 30                                                      | 393-7106      |           |            |
| (See Rule 301, Rule 1116 & appropriate pool rules.)                                                                                                                                                            | riate p             | ооl п          | ıles.)    |                     |         |                        |              |                       |                        | Date      | e l                               |                  |                   |                                                         | Telephone No. | ne No.    |            |
|                                                                                                                                                                                                                |                     |                |           |                     |         |                        |              |                       |                        | =         |                                   |                  |                   |                                                         |               |           |            |