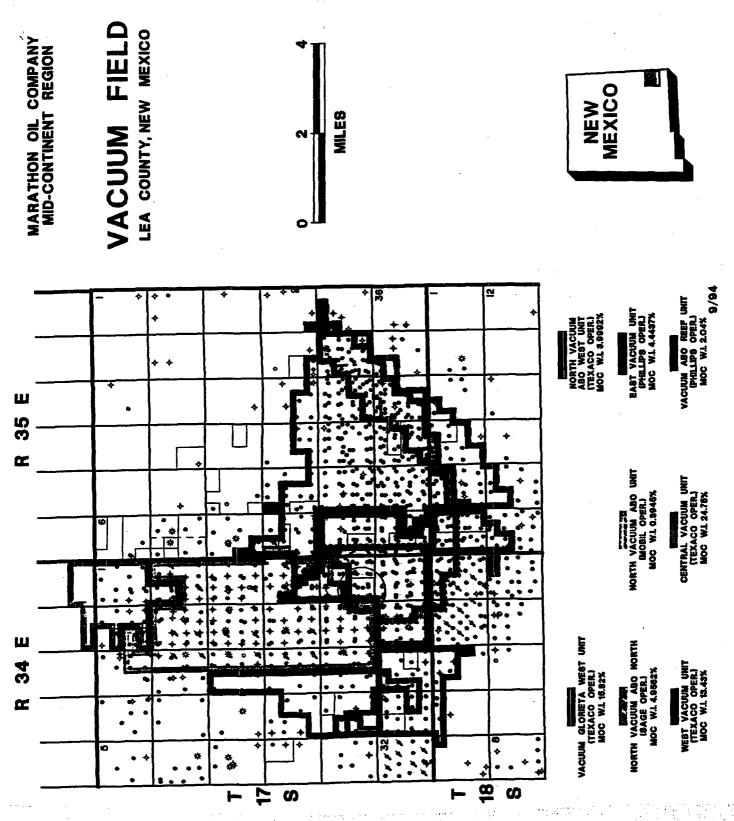

#### REQUEST FOR EXCEPTION TO RULE 303-A McCallister St. No. 5 Vacuum Field

#### A: Operator

٠,

Marathon Oil Company P.O. Box 2409 Hobbs, NM 88241-2409

#### B: Lease Name and Well Number

McCallister St. No. 5 UL "M" 660' FSL & 560' FWL Sec. 25, T-17-S, R-34-E Lea Co., New Mexico Vacuum: Abo, Wolfcamp, Devonian Pools

#### **C:** Plats and Offset Operators

Attached

Form C-116

D:

Attached