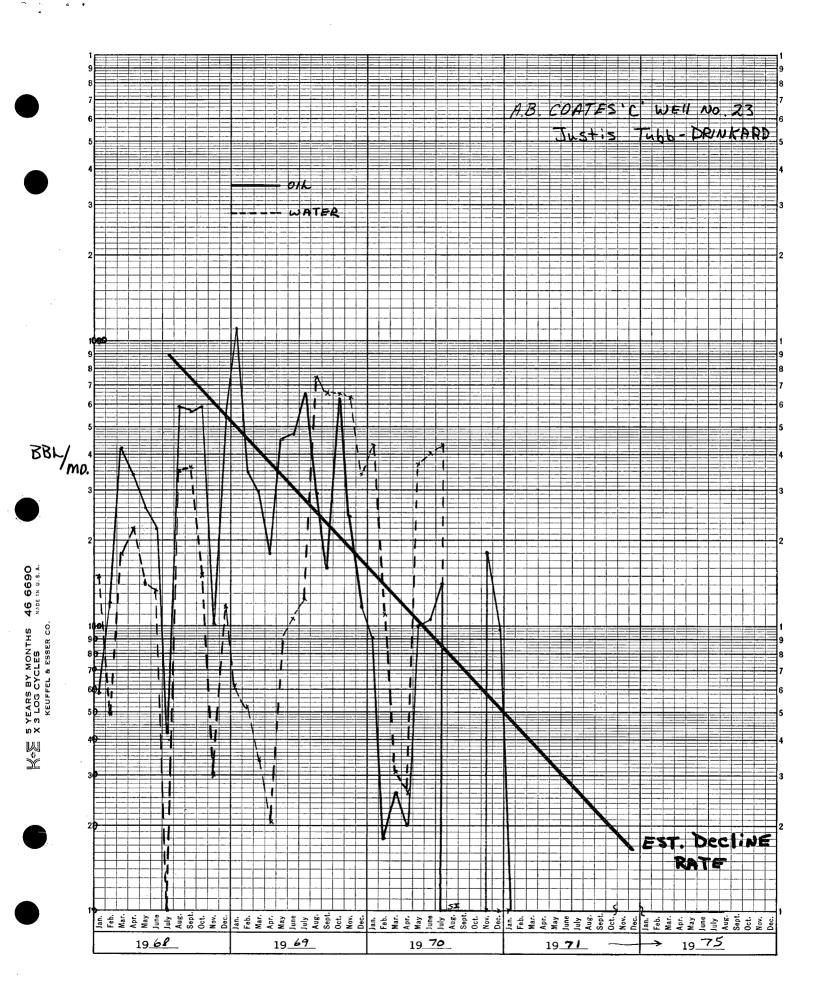

Application for Downhole Commingling - A.B. COATES "C" WELL NO. 23 Mr. Joe Ramey - NMOCC - Santa Fe, N.M. August 19, 1975

PAGE NO. 2

damage will result from downhole commingling.

- 6. The surface commingling resulted in no reduction of oil value; therefore, downhole commingling will not reduce oil value.
- 7. The ownership of the zones to be commingled is common.
- 8. Attached are production decline curves showing monthly production of oil and water for the two zones of interest.
- 9. The production from both zones was by artificial lift. Bottom hole pressures are estimated at 500 and 300 psi for the Blinebry and Tubb-Drinkard Zones respectfully.
- 10. Commingling in the well bore will not jeopordize the efficiency of future secondary operations in either zone.
- 11. Permission to commingle the Justis Tubb-Drinkard and the Justis Blinebry on the same proration unit in No. 19 was granted by the NMOCC August 22, 1974 by Administrative Order DHC-148. Total oil production from each zone will be marginal.
- 12. Copies of this Application have been furnished to offset operators and to the USGS.
- 13. Recommended oil and gas allotment would be as follows: