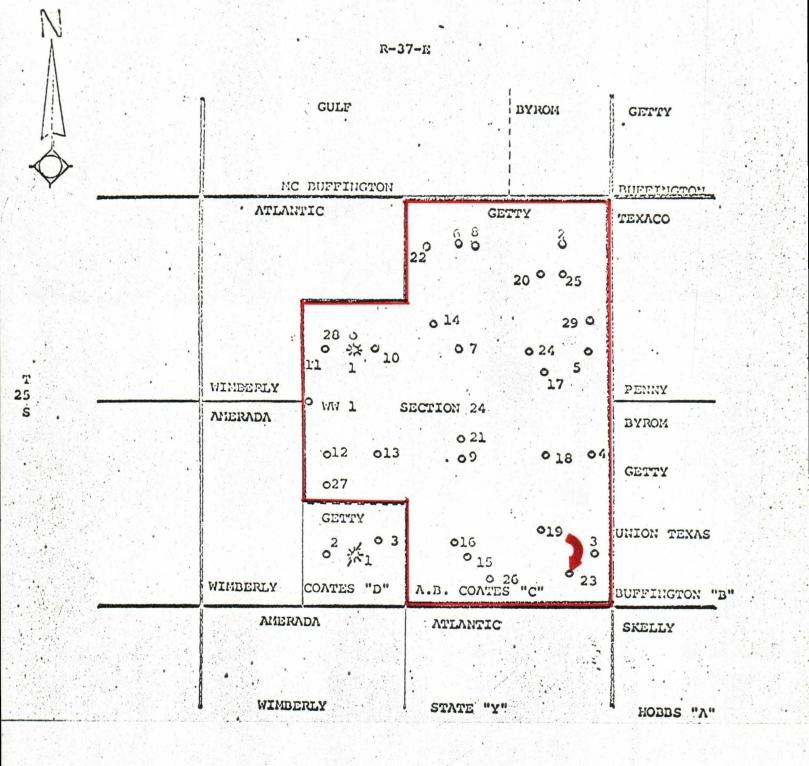

This well qualifies for Administrative Approval in accordance with statewide Rule 303, Paragraph C; and in support thereof, the following facts are submitted:

- The attached plat shows the A. B. Coates "C" Lease outlined in Red. Well No. 23 is located 330' FSL and 330' FEL of Section 24, T-25-S, R-37-E, Lea County, New Mexico and is circled in Red on the plat.
- 2. The well was dually completed in the Justis Blinebry and Justis Tubb-Drinkard Pools and approved by Commission Order No. DC-1016 on December 4, 1960.
  - 3. The latest tests are as follows: