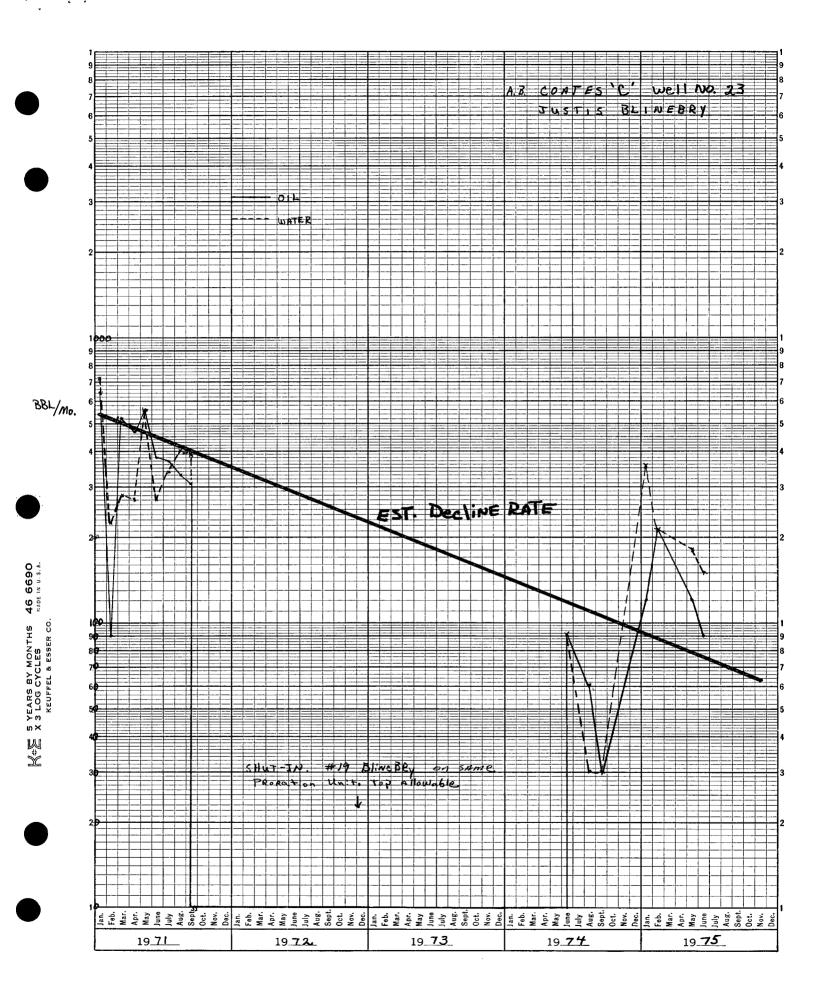

Application for Downhole Commingling - A.B. COATES "C" WELL NO. 23 Mr. Joe Ramey - NMOCC - Santa Fe, N.M. August 19, 1975

PAGE NO. 2

damage will result from downhole commingling.

- 6. The surface commingling resulted in no reduction of oil value; therefore, downhole commingling will not reduce oil value.
- 7. The ownership of the zones to be commingled is common.
- 8. Attached are production decline curves showing monthly production of oil and water for the two zones of interest.
- 9. The production from both zones was by artificial lift. Bottom hole pressures are estimated at 500 and 300 psi for the Blinebry and Tubb-Drinkard Zones respectfully.
- 10. Commingling in the well bore will not jeopordize the efficiency of future secondary operations in either zone.
- 11. Permission to commingle the Justis Tubb-Drinkard and the Justis Blinebry on the same proration unit in No. 19 was granted by the NMOCC August 22, 1974 by Administrative Order DHC-148. Total oil production from each zone will be marginal.
- 12. Copies of this Application have been furnished to offset operators and to the USGS.
- 13. Recommended oil and gas allotment would be as follows: