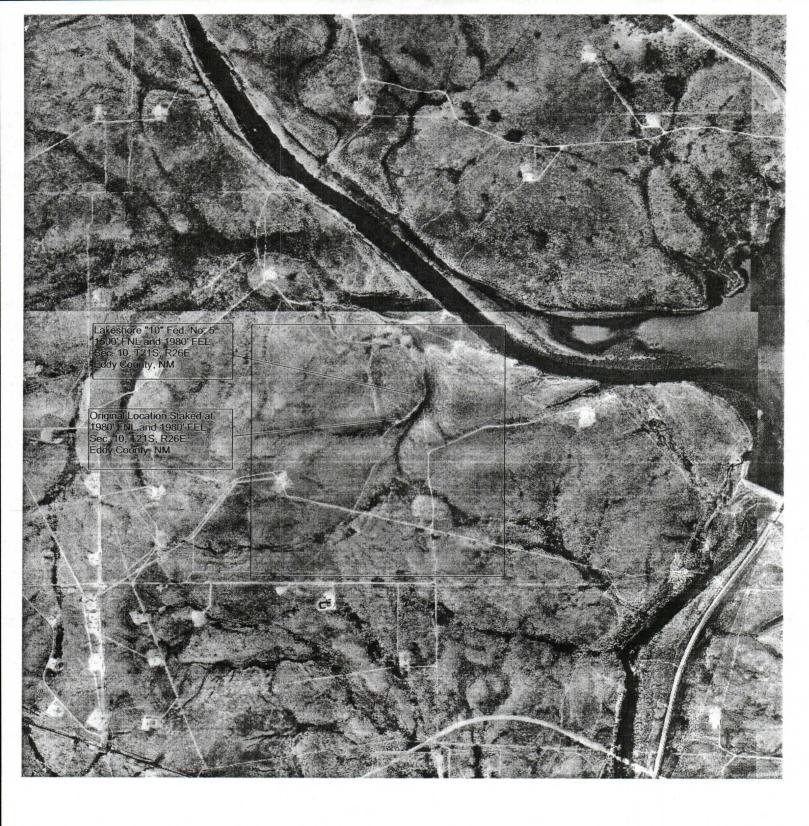

#### **TECHNICAL EVIDENCE**

- 5. The original proposed location for this well would have been at a standard well location for both oil or gas, 1980 feet FNL and 1980 feet FEL of this section with the Morrow formation being the primary objective.
- 6. Because of topographical reasons, the BLM required that the location be moved and was drilled 1500 feet FNL and 1980 feet FEL of this section. See topographical maps attached as Exhibits "3" and "4"
- 7. To now drill a new Delaware oil well is estimated to cost \$550,000 while the existing well can be re-completed for an estimated \$125,000.
- 8. The geological evidence demonstrates that the Delaware well map (See Exhibit "5") shows that only a few wells in the area produce from the Delaware interval with the cross-section (See Exhibit "6") demonstrating that the subject well is located between two very poor Delaware wells. The Lake Shore "10" Federal Well No. 5 displays two high porosity sands that are not presented in the offsetting wells.
- 9. Before plugging the well, Fasken would like to test the Delaware formation.