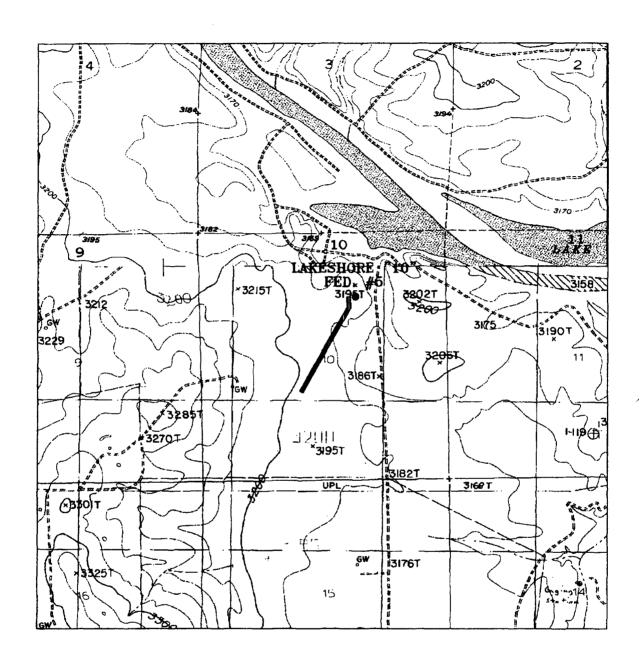

#### **TECHNICAL EVIDENCE**

- 5. The original proposed location for this well would have been at a standard well location for both oil or gas, 1980 feet FNL and 1980 feet FEL of this section with the Morrow formation being the primary objective.
- 6. Because of topographical reasons, the BLM required that the location be moved and was drilled 1500 feet FNL and 1980 feet FEL of this section. See topographical maps attached as Exhibits "3" and "4"
- 7. To now drill a new Delaware oil well is estimated to cost \$550,000 while the existing well can be re-completed for an estimated \$125,000.
- 8. The geological evidence demonstrates that the Delaware well map (See Exhibit "5") shows that only a few wells in the area produce from the Delaware interval with the cross-section (See Exhibit "6") demonstrating that the subject well is located between two very poor Delaware wells. The Lake Shore "10" Federal Well No. 5 displays two high porosity sands that are not presented in the offsetting wells.
- 9. Before plugging the well, Fasken would like to test the Delaware formation.

PROP. PIPELINE TO THE LAKESHORE "10" FEDERAL #5 1400' FNL & 1980' FEL

Section 10, Township 21 South, Range 26 East, N.M.P.M., Eddy County, New Mexico.

P.O. Box 1786 1120 N. West County Rd. Habbs, New Mexico 88241 (505) 393-7316 - Office (505) 392-3074 - Fax basinsurveys.com W.O. Number: 3766BB - KJG CD#6

Survey Date: 11-06-2003

Scale: 1" = 2000'

Date: 11-11-2003

FASKEN OIL & RANCH, LTD

Exhibit