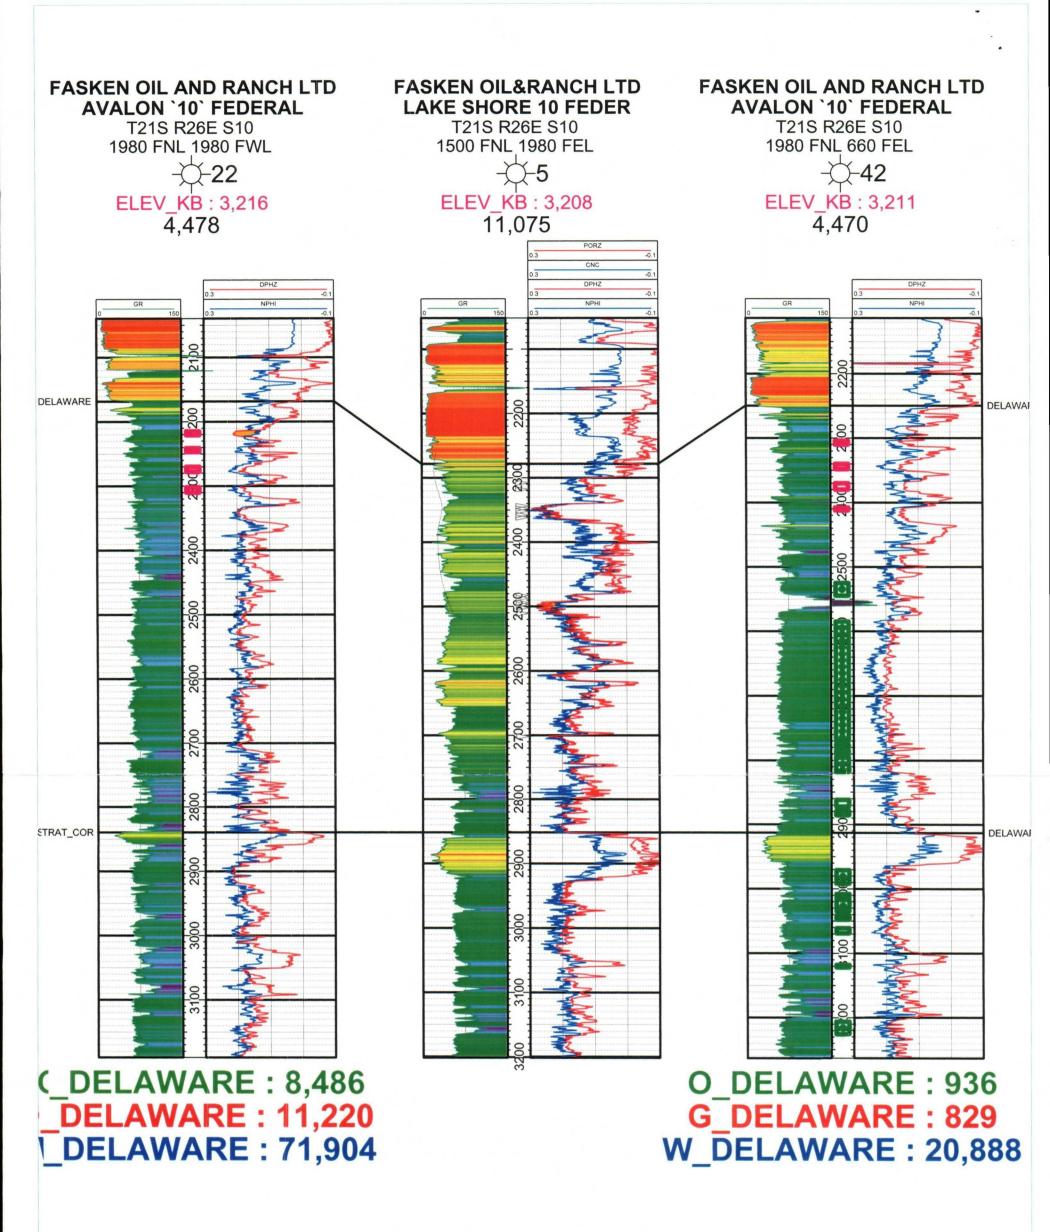

#### **TECHNICAL EVIDENCE**

- 5. The original proposed location for this well would have been at a standard well location for both oil or gas, 1980 feet FNL and 1980 feet FEL of this section with the Morrow formation being the primary objective.
- 6. Because of topographical reasons, the BLM required that the location be moved and was drilled 1500 feet FNL and 1980 feet FEL of this section. See topographical maps attached as Exhibits "3" and "4"
- 7. To now drill a new Delaware oil well is estimated to cost \$550,000 while the existing well can be re-completed for an estimated \$125,000.
- 8. The geological evidence demonstrates that the Delaware well map (See Exhibit "5") shows that only a few wells in the area produce from the Delaware interval with the cross-section (See Exhibit "6") demonstrating that the subject well is located between two very poor Delaware wells. The Lake Shore "10" Federal Well No. 5 displays two high porosity sands that are not presented in the offsetting wells.
- 9. Before plugging the well, Fasken would like to test the Delaware formation.