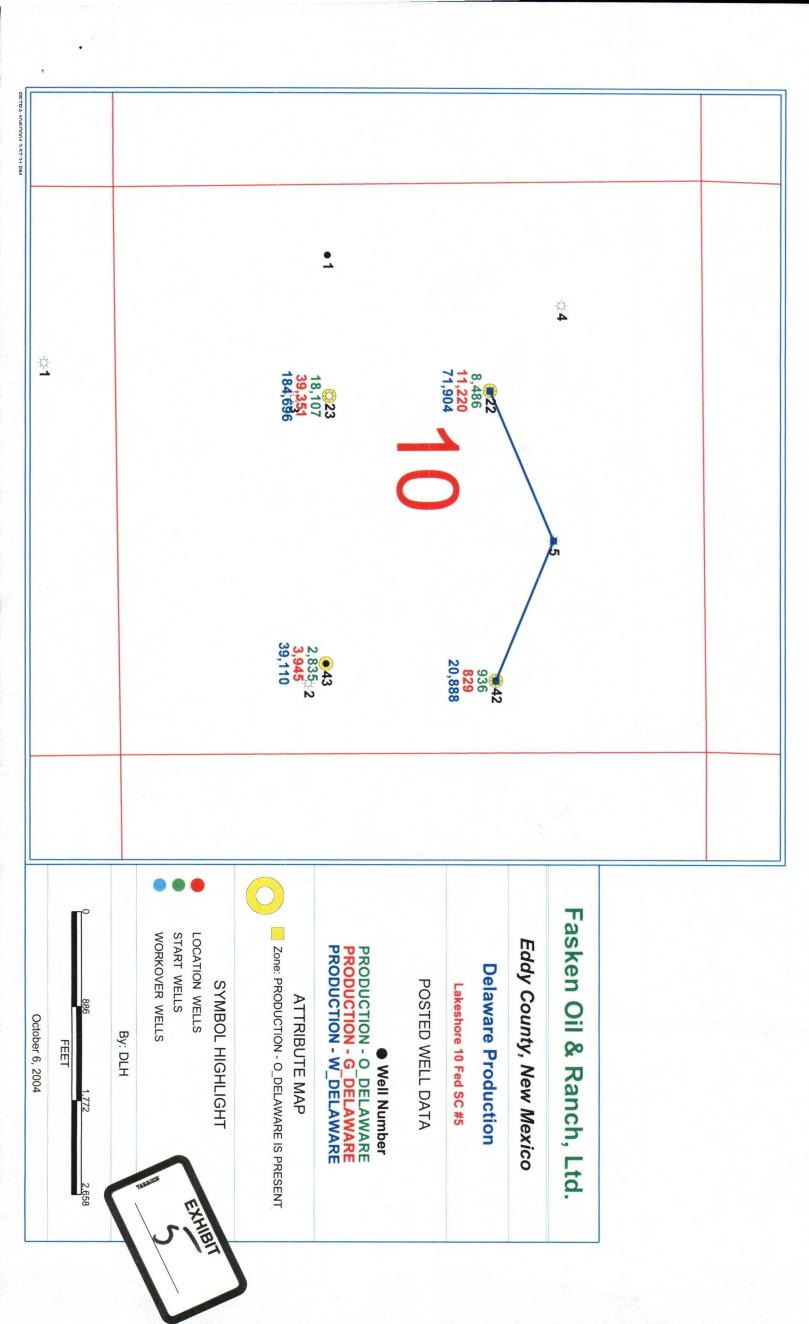

#### **TECHNICAL EVIDENCE**

- 5. The original proposed location for this well would have been at a standard well location for both oil or gas, 1980 feet FNL and 1980 feet FEL of this section with the Morrow formation being the primary objective.
- 6. Because of topographical reasons, the BLM required that the location be moved and was drilled 1500 feet FNL and 1980 feet FEL of this section. See topographical maps attached as Exhibits "3" and "4"
- 7. To now drill a new Delaware oil well is estimated to cost \$550,000 while the existing well can be re-completed for an estimated \$125,000.
- 8. The geological evidence demonstrates that the Delaware well map (See Exhibit "5") shows that only a few wells in the area produce from the Delaware interval with the cross-section (See Exhibit "6") demonstrating that the subject well is located between two very poor Delaware wells. The Lake Shore "10" Federal Well No. 5 displays two high porosity sands that are not presented in the offsetting wells.
- 9. Before plugging the well, Fasken would like to test the Delaware formation.