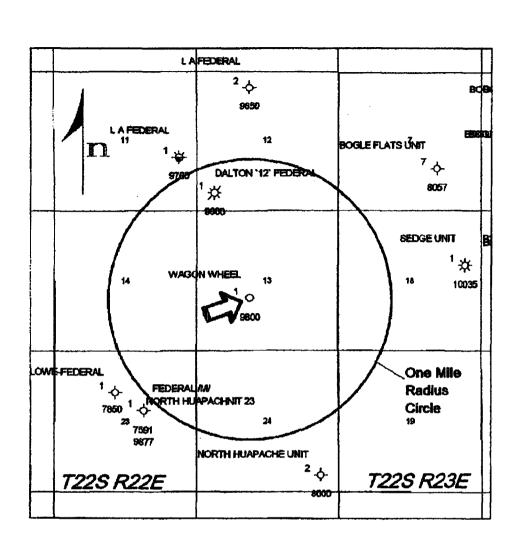

VICINITY MAP

SEC. <u>13</u> TWP.<u>22–S</u> RGE.<u>22–E</u> SURVEY\_\_\_\_\_N.M.P.M. COUNTY\_\_\_\_\_EDDY

. . . .

DESCRIPTION 1650' FNL & 1980' FEL

ELEVATION \_\_\_\_\_\_ 4343'

OPERATOR CIMAREX ENERGY COMPANY LEASE WAGON WHEEL 13 FEDERAL