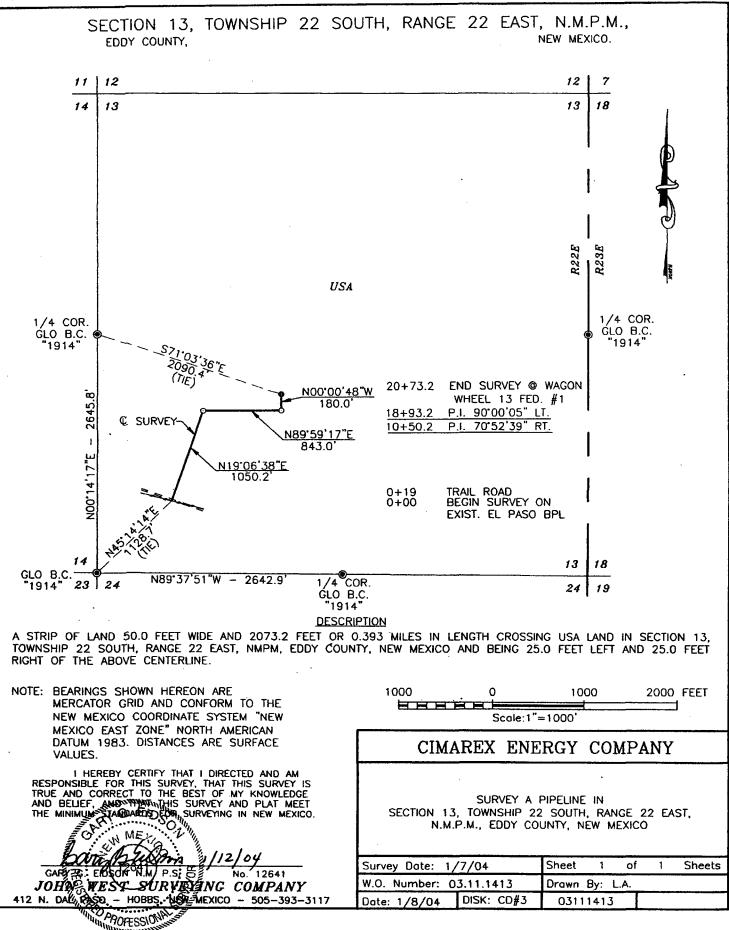

|

VICINITY MAP



SEC.:. 13 TWP. 22-S RGE. 22-E SURVEY N.M.P.M. COUNTY EDDY DESCRIPTION 1980' FSL & 1980' FWL ELEVATION 4364' OPERATOR CIMAREX ENERGY COMPANY LEASE WAGON WHEEL FEDERAL SCALE: 1" = 2 MILES

# JOHN WEST SURVEYING HOBBS, NEW MEXICO (505) 393-3117

# LOCATION VERIFICATION MAP



SEC. <u>13</u> TWP. <u>22-S</u> RGE. <u>22-E</u> SURVEY <u>N.M.P.M.</u>

COUNTY\_\_\_\_\_EDDY

DESCRIPTION <u>1980' FSL & 1980' FWL</u> ELEVATION <u>4364'</u>

OPERATOR <u>CIMAREX ENERGY COMPANY</u> LEASE <u>WAGON WHEEL FEDERAL</u> U.S.G.S. TOPOGRAPHIC MAP

CAWLEY DRAW, N.M.

CONTOUR INTERVAL: 10' CAWLEY DRAW, N.M.

JOHN WEST SURVEYING HOBBS, NEW MEXICO (505) 393-3117





AROFESSION



η.

. . . .

1 inch = 4000 feet

Cimarex Energy Co. Location Plat Proposed Wagon Wheel "13" Federal #1 1980' FSL 1980' FWL Sec. 13-T228-R22E Eddy Co, NM Author: Date Rationsbacher Scale: 1"=4000'



### United States Department of the Interior

### BUREAU OF LAND MANAGEMENT Roswell Resource Area P.O. Drawer 1857 Roswell, New Mexico 88202-1857

### Statement Accepting Responsibility for Operations

| Operator Name | : | Cimarex Energy Co.                        |
|---------------|---|-------------------------------------------|
| Street or Box | : | 15 East 5 <sup>th</sup> Street, Ste. 1000 |
| City, State   | : | Tulsa, Oklahoma                           |
| Zip Code      | : | 74103                                     |

The undersigned accepts all applicable terms, condit