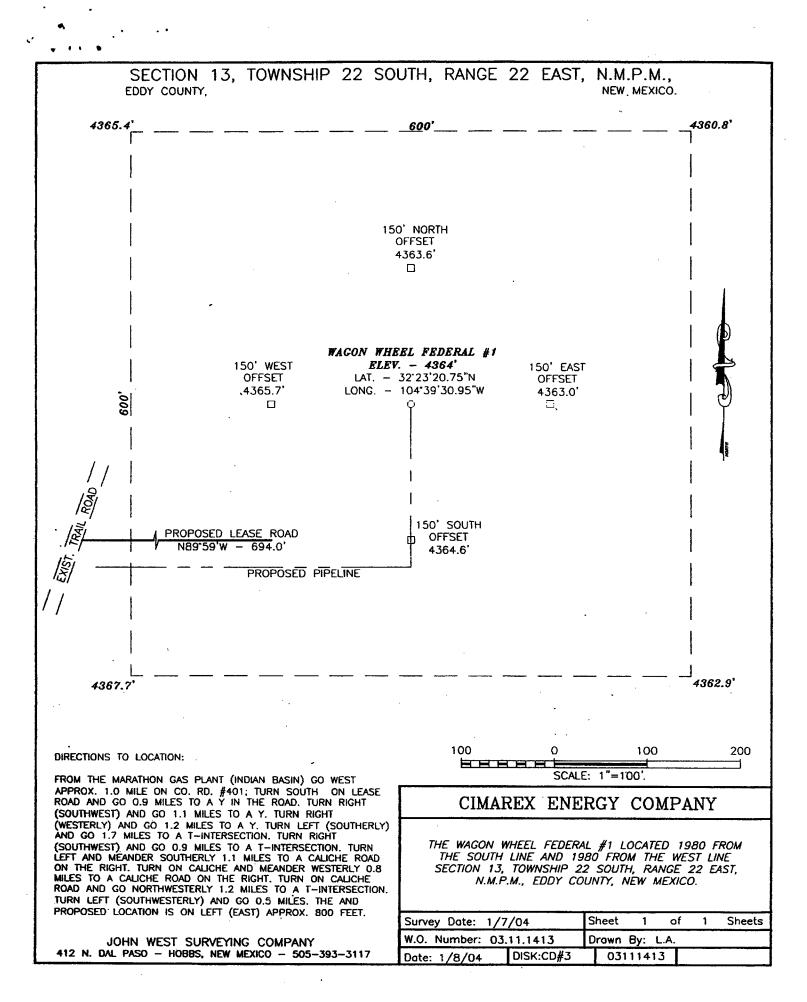

### State of New Mexico

Energy, Minerals and Natural Resources Department

OIL CONSERVATION DIVISION P.O. Box 2088 Santa Fe, New Mexico 87504-2088 Form C-102 Revised February 10, 1994 Submit to Appropriate District Office State Lease - 4 Copies Fee Lease - 3 Copies