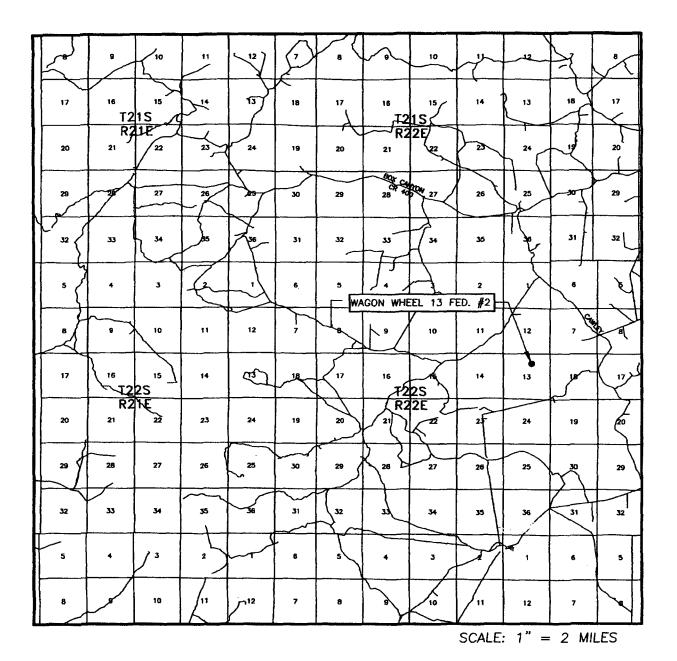

LOCATION VERIFICATION MAP

1. 1. 1

SCALE: 1" = 2000'

- 1 1 **-** - **H** 

SURVEY\_\_\_\_\_N.M.P.M.

COUNTY\_\_\_\_EDDY

DESCRIPTION 1650' FNL & 1980' FEL

ELEVATION \_\_\_\_\_\_ 4343'

OPERATOR <u>CIMAREX ENERGY COMPANY</u> LEASE WAGON WHEEL 13 FEDERAL

U.S.G.S. TOPOGRAPHIC MAP CAWLEY DRAW, N.M. CONTOUR INTERVAL: 20' CAWLEY DRAW, N.M.

· .

. . . . . . .

API Well No : 301533260Eff Date : 02-17-2004WC Status : APool Idn: 79030INDIAN BASIN; MORROW, SW (GAS)OGRID Idn: 215099CIMAREX ENERGY CO.Prop Idn: 33561WAGON WHEEL 13FEDERAL