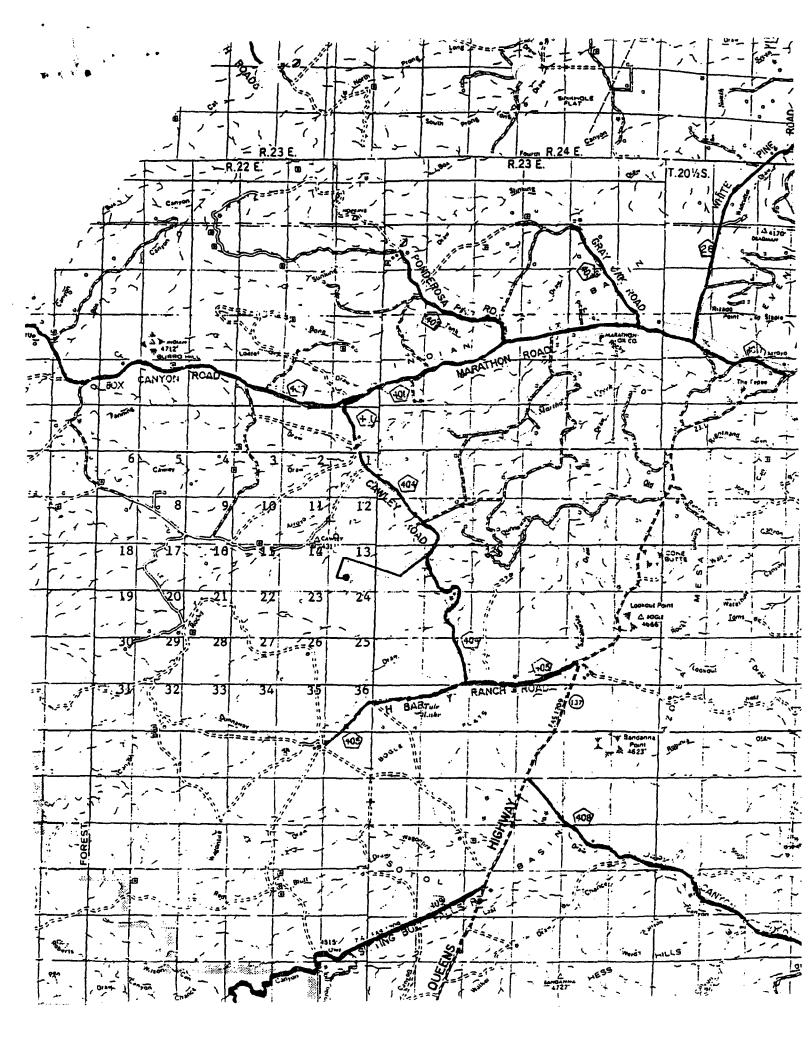

OPERATOR <u>CIMAREX ENERGY COMPANY</u> LEASE WAGON WHEEL 13 FEDERAL

U.S.G.S. TOPOGRAPHIC MAP CAWLEY DRAW, N.M. CONTOUR INTERVAL: 20' CAWLEY DRAW, N.M.

· .

. . . . . . .

API Well No : 301533260Eff Date : 02-17-2004WC Status : APool Idn: 79030INDIAN BASIN; MORROW, SW (GAS)OGRID Idn: 215099CIMAREX ENERGY CO.Prop Idn: 33561WAGON WHEEL 13FEDERAL