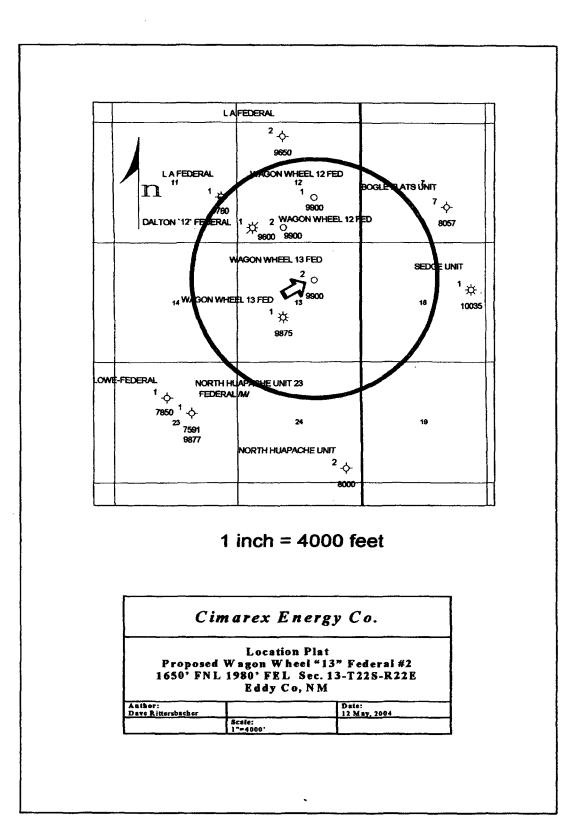

LOCATION VERIFICATION MAP

1. 1. 1

SCALE: 1" = 2000'

- 1 1 **-** - **H** 

SURVEY\_\_\_\_\_N.M.P.M.

COUNTY\_\_\_\_EDDY

DESCRIPTION 1650' FNL & 1980' FEL

ELEVATION \_\_\_\_\_\_ 4343'

OPERATOR <u>CIMAREX ENERGY COMPANY</u> LEASE WAGON WHEEL 13 FEDERAL

U.S.G.S. TOPOGRAPHIC MAP CAWLEY DRAW, N.M. CONTOUR INTERVAL: 20' CAWLEY DRAW, N.M.

· .

. . . . . . .

API Well No : 301533260Eff Date : 02-17-2004WC Status : APool Idn: 79030INDIAN BASIN; MORROW, SW (GAS)OGRID Idn: 215099CIMAREX ENERGY CO.Prop Idn: 33561WAGON WHEEL 13FEDERAL