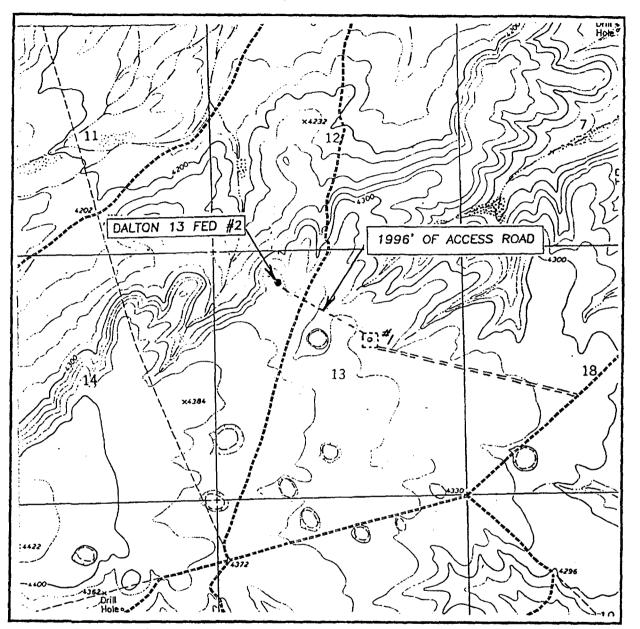

VICINITY MAP

SEC. <u>13</u> TWP.<u>22–S</u> RGE.<u>22–E</u> SURVEY\_\_\_\_\_N.M.P.M. COUNTY\_\_\_\_\_EDDY

. . . .

DESCRIPTION 1650' FNL & 1980' FEL

ELEVATION \_\_\_\_\_\_ 4343'

OPERATOR CIMAREX ENERGY COMPANY LEASE WAGON WHEEL 13 FEDERAL

LOCATION VERIFICATION MAP

1. 1. 1

SCALE: 1" = 2000'

- 1 1 **-** - **H** 

SURVEY\_\_\_\_\_N.M.P.M.

COUNTY\_\_\_\_EDDY

DESCRIPTION 1650' FNL & 1980' FEL

ELEVATION \_\_\_\_\_\_ 4343'

OPERATOR <u>CIMAREX ENERGY COMPANY</u> LEASE WAGON WHEEL 13 FEDERAL

U.S.G.S. TOPOGRAPHIC MAP CAWLEY DRAW, N.M. CONTOUR INTERVAL: 20' CAWLEY DRAW, N.M.

· .

. . . . . . .

API Well No : 301533260Eff Date : 02-17-2004WC Status : APool Idn: 79030INDIAN BASIN; MORROW, SW (GAS)OGRID Idn: 215099CIMAREX ENERGY CO.Prop Idn: 33561WAGON WHEEL 13FEDERAL