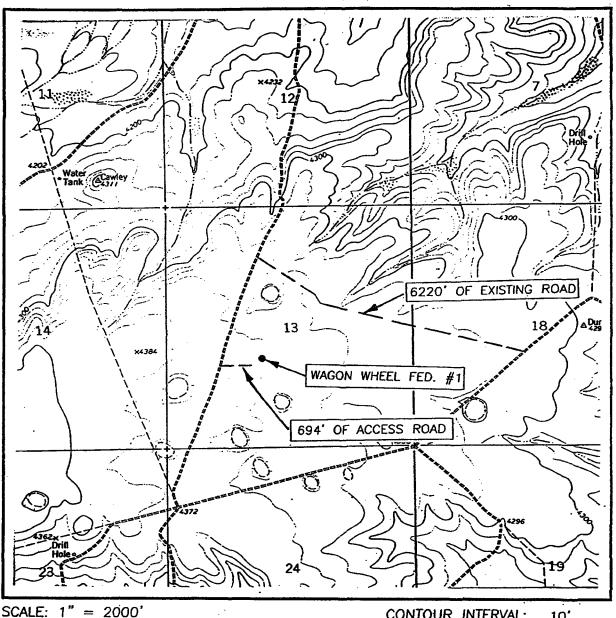

LOCATION VERIFICATION MAP

1. 1. 1

SCALE: 1" = 2000'

- 1 1 **-** - **H** 

SURVEY\_\_\_\_\_N.M.P.M.

COUNTY\_\_\_\_EDDY

DESCRIPTION 1650' FNL & 1980' FEL

ELEVATION \_\_\_\_\_\_ 4343'

OPERATOR <u>CIMAREX ENERGY COMPANY</u> LEASE WAGON WHEEL 13 FEDERAL

U.S.G.S. TOPOGRAPHIC MAP CAWLEY DRAW, N.M. CONTOUR INTERVAL: 20' CAWLEY DRAW, N.M.

· .

. . . . . . .

API Well No : 301533260Eff Date : 02-17-2004WC Status : APool Idn: 79030INDIAN BASIN; MORROW, SW (GAS)OGRID Idn: 215099CIMAREX ENERGY CO.Prop Idn: 33561WAGON WHEEL 13FEDERAL