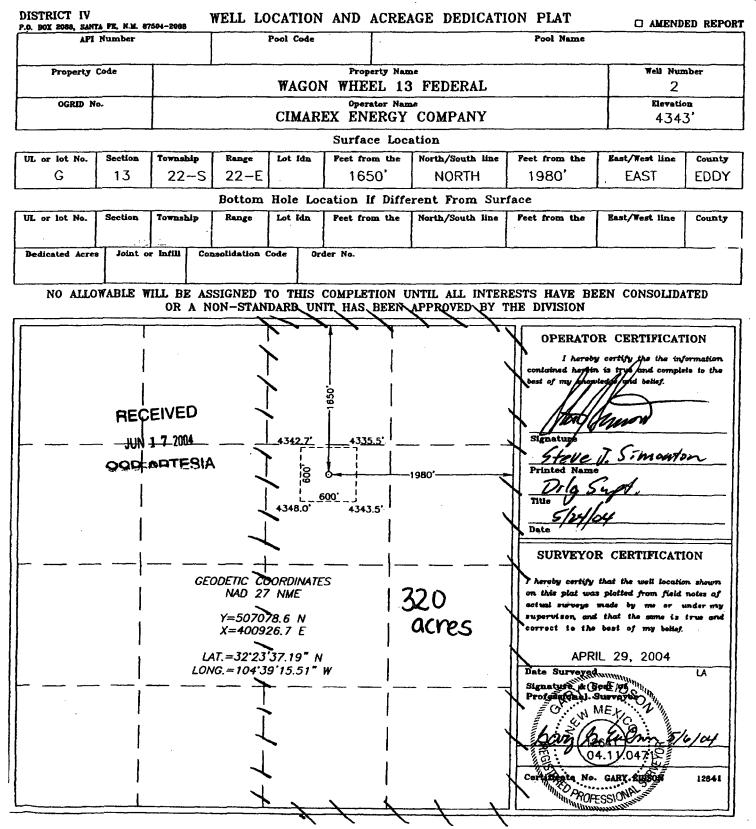

VICINITY MAP

SEC. <u>13</u> TWP.<u>22–S</u> RGE.<u>22–E</u> SURVEY\_\_\_\_\_N.M.P.M. COUNTY\_\_\_\_\_EDDY

. . . .

DESCRIPTION 1650' FNL & 1980' FEL

ELEVATION \_\_\_\_\_\_ 4343'

OPERATOR CIMAREX ENERGY COMPANY LEASE WAGON WHEEL 13 FEDERAL

LOCATION VERIFICATION MAP

1. 1. 1

SCALE: 1" = 2000'

- 1 1 **-** - **H** 

SURVEY\_\_\_\_\_N.M.P.M.

COUNTY\_\_\_\_EDDY

DESCRIPTION 1650' FNL & 1980' FEL

ELEVATION \_\_\_\_\_\_ 4343'

OPERATOR <u>CIMAREX ENERGY COMPANY</u> LEASE WAGON WHEEL 13 FEDERAL

U.S.G.S. TOPOGRAPHIC MAP CAWLEY DRAW, N.M. CONTOUR INTERVAL: 20' CAWLEY DRAW, N.M.

· .

. . . . . . .

API Well No : 301533260Eff Date : 02-17-2004WC Status : APool Idn: 79030INDIAN BASIN; MORROW, SW (GAS)OGRID Idn: 215099CIMAREX ENERGY CO.Prop Idn: 33561WAGON WHEEL 13FEDERAL