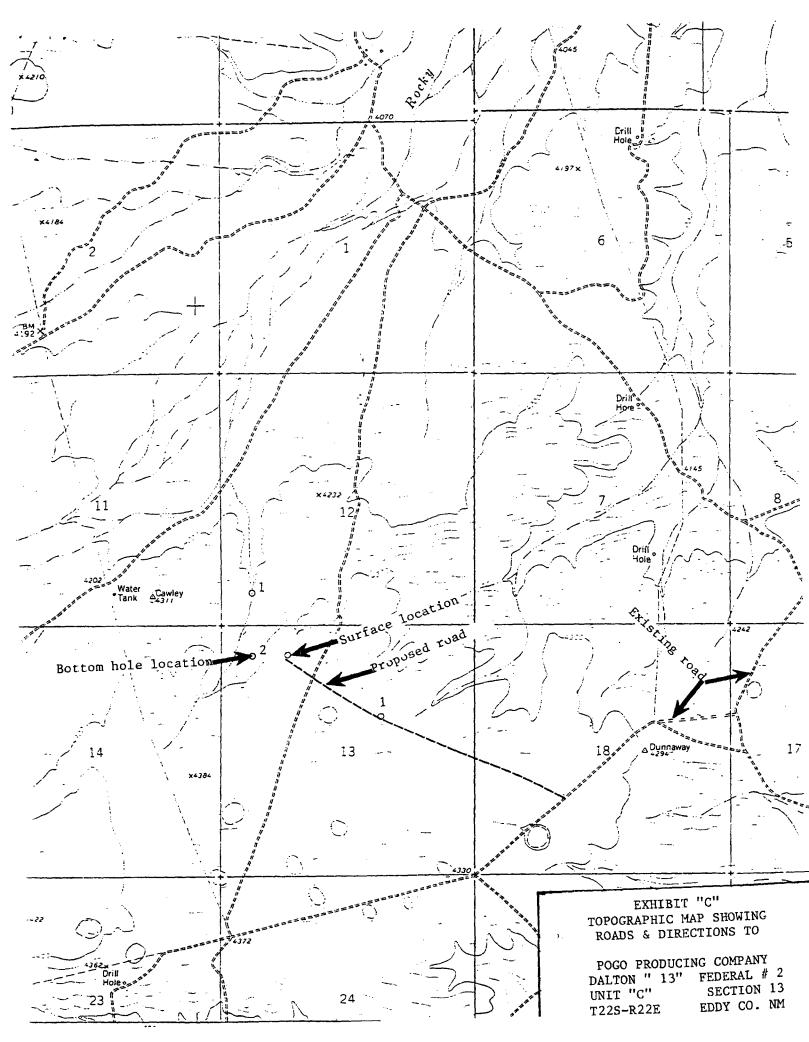

VICINITY MAP

SEC. <u>13</u> TWP.<u>22–S</u> RGE.<u>22–E</u> SURVEY\_\_\_\_\_N.M.P.M. COUNTY\_\_\_\_\_EDDY

. . . .

DESCRIPTION 1650' FNL & 1980' FEL

ELEVATION \_\_\_\_\_\_ 4343'

OPERATOR CIMAREX ENERGY COMPANY LEASE WAGON WHEEL 13 FEDERAL

LOCATION VERIFICATION MAP

1. 1. 1

SCALE: 1" = 2000'

- 1 1 **-** - **H** 

SURVEY\_\_\_\_\_N.M.P.M.

COUNTY\_\_\_\_EDDY

DESCRIPTION 1650' FNL & 1980' FEL

ELEVATION \_\_\_\_\_\_ 4343'

OPERATOR <u>CIMAREX ENERGY COMPANY</u> LEASE WAGON WHEEL 13 FEDERAL

U.S.G.S. TOPOGRAPHIC MAP CAWLEY DRAW, N.M. CONTOUR INTERVAL: 20' CAWLEY DRAW, N.M.

· .

. . . . . . .

API Well No : 301533260Eff Date : 02-17-2004WC Status : APool Idn: 79030INDIAN BASIN; MORROW, SW (GAS)OGRID Idn: 215099CIMAREX ENERGY CO.Prop Idn: 33561WAGON WHEEL 13FEDERAL