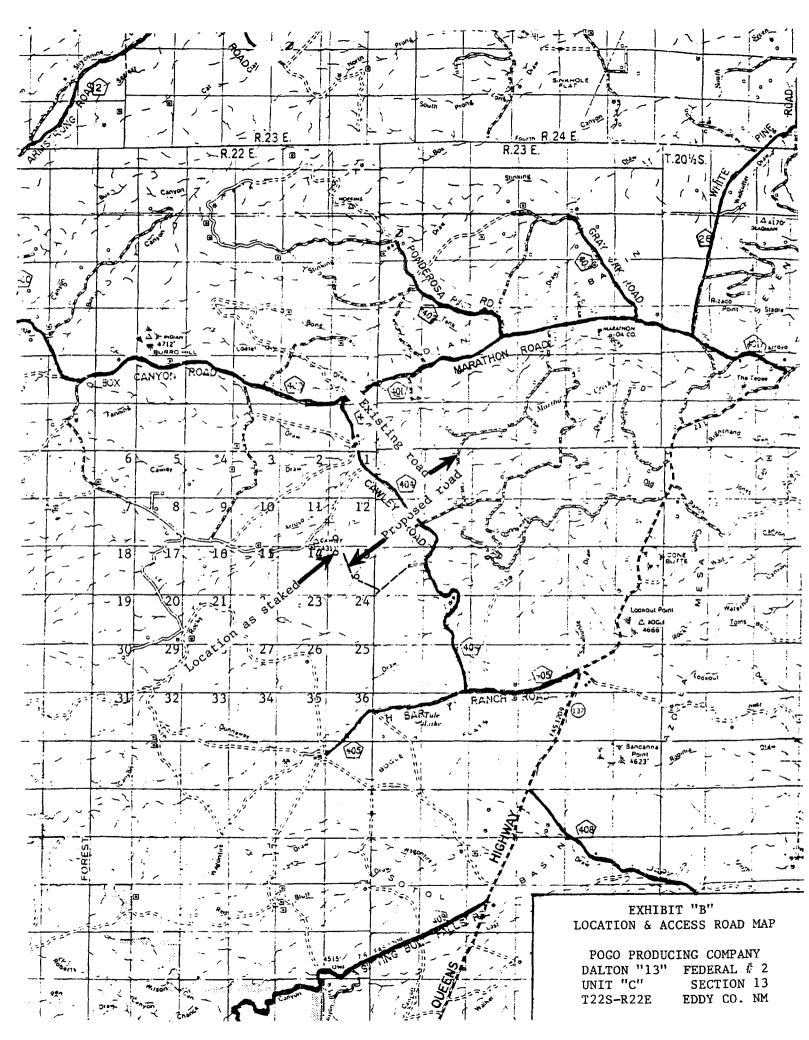

VICINITY MAP

SEC. <u>13</u> TWP.<u>22–S</u> RGE.<u>22–E</u> SURVEY\_\_\_\_\_N.M.P.M. COUNTY\_\_\_\_\_EDDY

. . . .

DESCRIPTION 1650' FNL & 1980' FEL

ELEVATION \_\_\_\_\_\_ 4343'

OPERATOR CIMAREX ENERGY COMPANY LEASE WAGON WHEEL 13 FEDERAL

LOCATION VERIFICATION MAP

1. 1. 1

SCALE: 1" = 2000'

- 1 1 **-** - **H** 

SURVEY\_\_\_\_\_N.M.P.M.

COUNTY\_\_\_\_EDDY

DESCRIPTION 1650' FNL & 1980' FEL

ELEVATION \_\_\_\_\_\_ 4343'

OPERATOR <u>CIMAREX ENERGY COMPANY</u> LEASE WAGON WHEEL 13 FEDERAL

U.S.G.S. TOPOGRAPHIC MAP CAWLEY DRAW, N.M. CONTOUR INTERVAL: 20' CAWLEY DRAW, N.M.

· .

. . . . . . .

API Well No : 301533260Eff Date : 02-17-2004WC Status : APool Idn: 79030INDIAN BASIN; MORROW, SW (GAS)OGRID Idn: 215099CIMAREX ENERGY CO.Prop Idn: 33561WAGON WHEEL 13FEDERAL