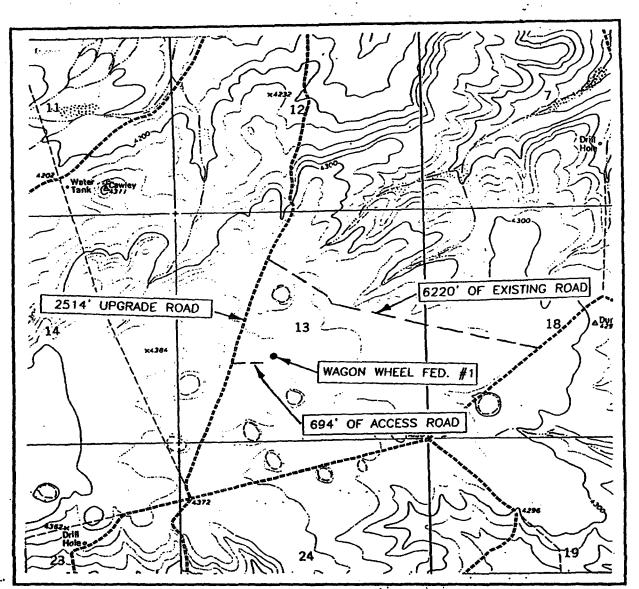

LOCATION VERIFICATION MAP

1. 1. 1

SCALE: 1" = 2000'

- 1 1 **-** - **H** 

SURVEY\_\_\_\_\_N.M.P.M.

COUNTY\_\_\_\_EDDY

DESCRIPTION 1650' FNL & 1980' FEL

ELEVATION \_\_\_\_\_\_ 4343'