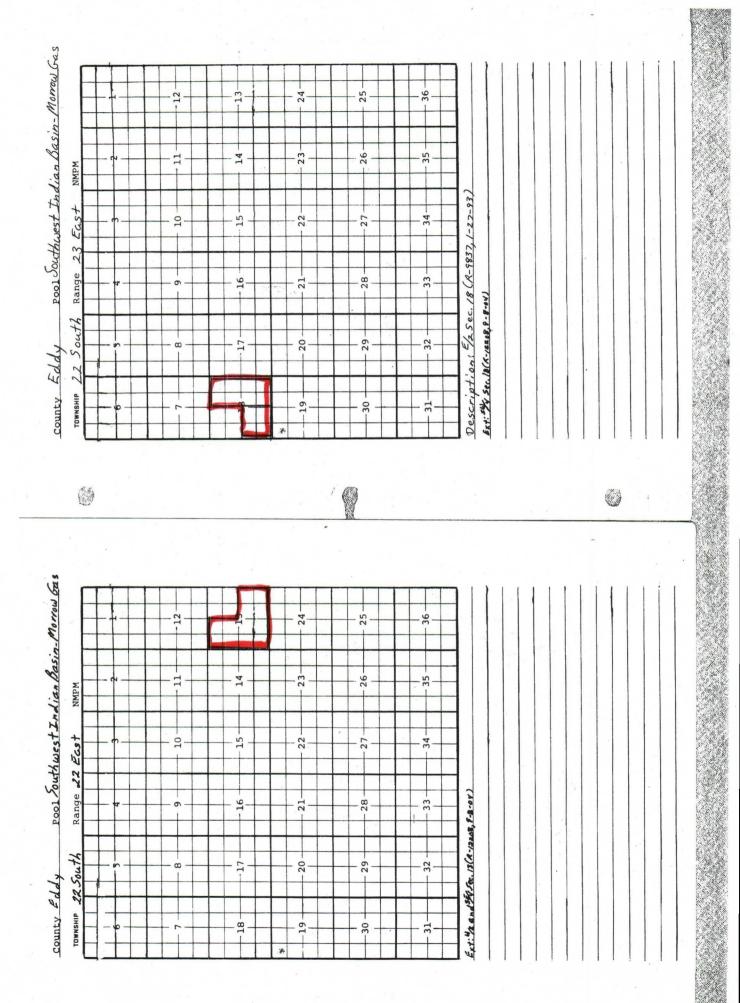

### State of New Mexico

Energy, Minerals and Natural Resources Department

OIL CONSERVATION DIVISION P.O. Box 2088 Santa Fe, New Mexico 87504-2088 Form C-102 Revised February 10, 1994 Submit to Appropriate District Office State Lease - 4 Copies Fee Lease - 3 Copies

VICINITY MAP

SEC. <u>13</u> TWP.<u>22–S</u> RGE.<u>22–E</u> SURVEY\_\_\_\_\_N.M.P.M. COUNTY\_\_\_\_\_EDDY

. . . .

DESCRIPTION 1650' FNL & 1980' FEL

ELEVATION \_\_\_\_\_\_ 4343'

OPERATOR CIMAREX ENERGY COMPANY LEASE WAGON WHEEL 13 FEDERAL