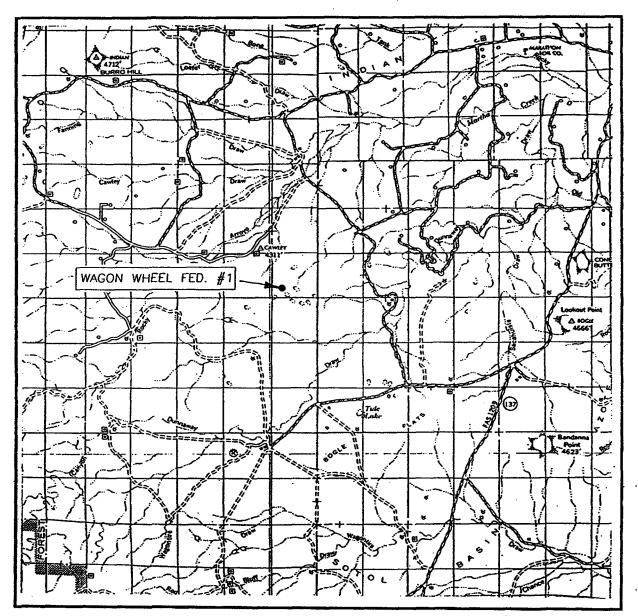

VICINITY MAP

SEC. <u>13</u> TWP.<u>22–S</u> RGE.<u>22–E</u> SURVEY\_\_\_\_\_N.M.P.M. COUNTY\_\_\_\_\_EDDY

. . . .

DESCRIPTION 1650' FNL & 1980' FEL

ELEVATION \_\_\_\_\_\_ 4343'

OPERATOR CIMAREX ENERGY COMPANY LEASE WAGON WHEEL 13 FEDERAL

LOCATION VERIFICATION MAP

1. 1. 1

SCALE: 1" = 2000'

- 1 1 **-** - **H** 

SURVEY\_\_\_\_\_N.M.P.M.

COUNTY\_\_\_\_EDDY

DESCRIPTION 1650' FNL & 1980' FEL

ELEVATION \_\_\_\_\_\_ 4343'

OPERATOR <u>CIMAREX ENERGY COMPANY</u> LEASE WAGON WHEEL 13 FEDERAL

U.S.G.S. TOPOGRAPHIC MAP CAWLEY DRAW, N.M. CONTOUR INTERVAL: 20' CAWLEY DRAW, N.M.

· .

. . . . . . .

API Well No : 301533260Eff Date : 02-17-2004WC Status : APool Idn: 79030INDIAN BASIN; MORROW, SW (GAS)OGRID Idn: 215099CIMAREX ENERGY CO.Prop Idn: 33561WAGON WHEEL 13FEDERAL