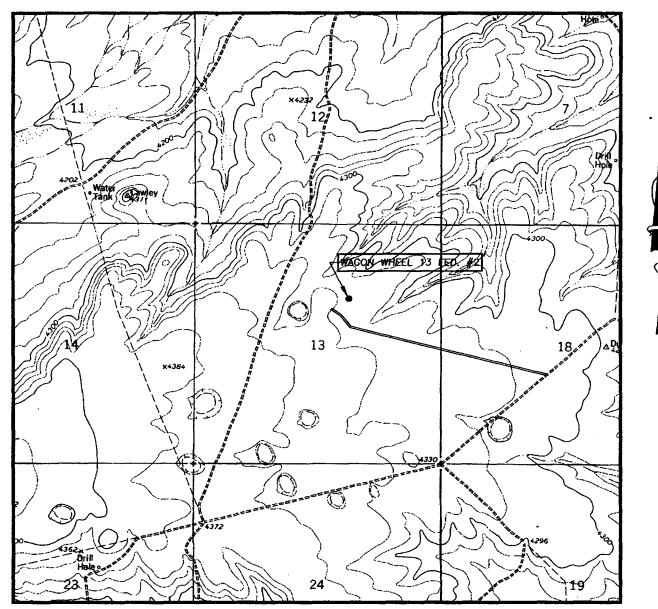

VICINITY MAP

SEC. <u>13</u> TWP.<u>22–S</u> RGE.<u>22–E</u> SURVEY\_\_\_\_\_N.M.P.M. COUNTY\_\_\_\_\_EDDY

. . . .

DESCRIPTION 1650' FNL & 1980' FEL

ELEVATION \_\_\_\_\_\_ 4343'

OPERATOR CIMAREX ENERGY COMPANY LEASE WAGON WHEEL 13 FEDERAL