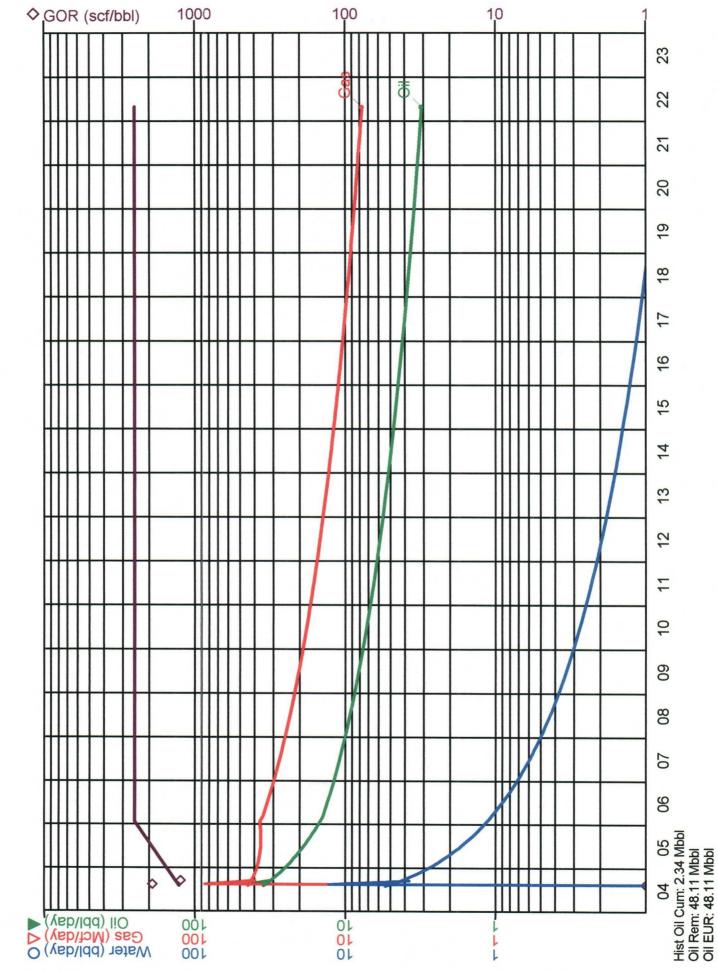

APPLICATION TYPE

✓Single Well Establish Pre-Approved Pools

**EXISTING WELLBORE** 

APPLICATION FOR DOWNHOLE COMMINGLING

\_\_\_\_\_No

| Bass Enterprises Production Co.                                                                                                                                                                                                                                                                                                                                                                                                                                                                                                                                                                                                                                                                                                                                                                                                                                                                                                                                                                                                                                                                                                                                                                                                                                                                                                                                                                                                                                                                                                                                                                                                                                                                                                                                                                                                                                                                                                                                                                                                                                                                                                |                                                                                                                                                                                                                         | O. Box 2760 Midland, TX 79702                                     |                                                     |
|--------------------------------------------------------------------------------------------------------------------------------------------------------------------------------------------------------------------------------------------------------------------------------------------------------------------------------------------------------------------------------------------------------------------------------------------------------------------------------------------------------------------------------------------------------------------------------------------------------------------------------------------------------------------------------------------------------------------------------------------------------------------------------------------------------------------------------------------------------------------------------------------------------------------------------------------------------------------------------------------------------------------------------------------------------------------------------------------------------------------------------------------------------------------------------------------------------------------------------------------------------------------------------------------------------------------------------------------------------------------------------------------------------------------------------------------------------------------------------------------------------------------------------------------------------------------------------------------------------------------------------------------------------------------------------------------------------------------------------------------------------------------------------------------------------------------------------------------------------------------------------------------------------------------------------------------------------------------------------------------------------------------------------------------------------------------------------------------------------------------------------|-------------------------------------------------------------------------------------------------------------------------------------------------------------------------------------------------------------------------|-------------------------------------------------------------------|-----------------------------------------------------|
| Operator                                                                                                                                                                                                                                                                                                                                                                                                                                                                                                                                                                                                                                                                                                                                                                                                                                                                                                                                                                                                                                                                                                                                                                                                                                                                                                                                                                                                                                                                                                                                                                                                                                                                                                                                                                                                                                                                                                                                                                                                                                                                                                                       | 1/ /                                                                                                                                                                                                                    | defress                                                           |                                                     |
| JAMES RANCH UNIT                                                                                                                                                                                                                                                                                                                                                                                                                                                                                                                                                                                                                                                                                                                                                                                                                                                                                                                                                                                                                                                                                                                                                                                                                                                                                                                                                                                                                                                                                                                                                                                                                                                                                                                                                                                                                                                                                                                                                                                                                                                                                                               |                                                                                                                                                                                                                         | T-23-5,R-31-12                                                    | EDDY                                                |
| Lease                                                                                                                                                                                                                                                                                                                                                                                                                                                                                                                                                                                                                                                                                                                                                                                                                                                                                                                                                                                                                                                                                                                                                                                                                                                                                                                                                                                                                                                                                                                                                                                                                                                                                                                                                                                                                                                                                                                                                                                                                                                                                                                          | /                                                                                                                                                                                                                       | r-Section-Township-Range                                          | County                                              |
| OGRID No. 001801 Property Co                                                                                                                                                                                                                                                                                                                                                                                                                                                                                                                                                                                                                                                                                                                                                                                                                                                                                                                                                                                                                                                                                                                                                                                                                                                                                                                                                                                                                                                                                                                                                                                                                                                                                                                                                                                                                                                                                                                                                                                                                                                                                                   | ode 001786 API No. 30-                                                                                                                                                                                                  | 015-33114 Lease Type:                                             | X FederalStateFee                                   |
| DATA ELEMENT                                                                                                                                                                                                                                                                                                                                                                                                                                                                                                                                                                                                                                                                                                                                                                                                                                                                                                                                                                                                                                                                                                                                                                                                                                                                                                                                                                                                                                                                                                                                                                                                                                                                                                                                                                                                                                                                                                                                                                                                                                                                                                                   | UPPER ZONE                                                                                                                                                                                                              | INTERMEDIATE ZONE                                                 | LOWER ZONE                                          |
| Pool Name                                                                                                                                                                                                                                                                                                                                                                                                                                                                                                                                                                                                                                                                                                                                                                                                                                                                                                                                                                                                                                                                                                                                                                                                                                                                                                                                                                                                                                                                                                                                                                                                                                                                                                                                                                                                                                                                                                                                                                                                                                                                                                                      | QUAHADA RIDGE                                                                                                                                                                                                           | LOS MEDANOS BONE SPRIN                                            | CLOS MEDANOS WOLFCAME                               |
| 1 001 Ivanie                                                                                                                                                                                                                                                                                                                                                                                                                                                                                                                                                                                                                                                                                                                                                                                                                                                                                                                                                                                                                                                                                                                                                                                                                                                                                                                                                                                                                                                                                                                                                                                                                                                                                                                                                                                                                                                                                                                                                                                                                                                                                                                   | DELAWARE SE                                                                                                                                                                                                             |                                                                   |                                                     |
| Pool Code                                                                                                                                                                                                                                                                                                                                                                                                                                                                                                                                                                                                                                                                                                                                                                                                                                                                                                                                                                                                                                                                                                                                                                                                                                                                                                                                                                                                                                                                                                                                                                                                                                                                                                                                                                                                                                                                                                                                                                                                                                                                                                                      | 50443                                                                                                                                                                                                                   | 40295                                                             | 96336                                               |
| Top and Bottom of Pay Section<br>(Perforated or Open-Hole Interval)                                                                                                                                                                                                                                                                                                                                                                                                                                                                                                                                                                                                                                                                                                                                                                                                                                                                                                                                                                                                                                                                                                                                                                                                                                                                                                                                                                                                                                                                                                                                                                                                                                                                                                                                                                                                                                                                                                                                                                                                                                                            | 7404-7638                                                                                                                                                                                                               | 10998-11008                                                       | 11186-11196                                         |
| Method of Production<br>(Flowing or Artificial Lift)                                                                                                                                                                                                                                                                                                                                                                                                                                                                                                                                                                                                                                                                                                                                                                                                                                                                                                                                                                                                                                                                                                                                                                                                                                                                                                                                                                                                                                                                                                                                                                                                                                                                                                                                                                                                                                                                                                                                                                                                                                                                           | ARTIFICAL LIFT                                                                                                                                                                                                          | FLOWING                                                           | FLOWING                                             |
| Bottomhole Pressure (Note: Pressure data will not be required if the bottom                                                                                                                                                                                                                                                                                                                                                                                                                                                                                                                                                                                                                                                                                                                                                                                                                                                                                                                                                                                                                                                                                                                                                                                                                                                                                                                                                                                                                                                                                                                                                                                                                                                                                                                                                                                                                                                                                                                                                                                                                                                    |                                                                                                                                                                                                                         |                                                                   |                                                     |
| perforation in the lower zone is within 150% of the depth of the top perforation in the upper zone)                                                                                                                                                                                                                                                                                                                                                                                                                                                                                                                                                                                                                                                                                                                                                                                                                                                                                                                                                                                                                                                                                                                                                                                                                                                                                                                                                                                                                                                                                                                                                                                                                                                                                                                                                                                                                                                                                                                                                                                                                            | N/A                                                                                                                                                                                                                     | N/A                                                               | N/A                                                 |
| Oil Gravity or Gas BTU                                                                                                                                                                                                                                                                                                                                                                                                                                                                                                                                                                                                                                                                                                                                                                                                                                                                                                                                                                                                                                                                                                                                                                                                                                                                                                                                                                                                                                                                                                                                                                                                                                                                                                                                                                                                                                                                                                                                                                                                                                                                                                         |                                                                                                                                                                                                                         |                                                                   |                                                     |
| (Degree API or Gas BTU)                                                                                                                                                                                                                                                                                                                                                                                                                                                                                                                                                                                                                                                                                                                                                                                                                                                                                                                                                                                                                                                                                                                                                                                                                                                                                                                                                                                                                                                                                                                                                                                                                                                                                                                                                                                                                                                                                                                                                                                                                                                                                                        | 44.2                                                                                                                                                                                                                    | 44.2                                                              | 44.2                                                |
| Producing, Shut-In or<br>New Zone                                                                                                                                                                                                                                                                                                                                                                                                                                                                                                                                                                                                                                                                                                                                                                                                                                                                                                                                                                                                                                                                                                                                                                                                                                                                                                                                                                                                                                                                                                                                                                                                                                                                                                                                                                                                                                                                                                                                                                                                                                                                                              | PRODUCING                                                                                                                                                                                                               | SI                                                                | SI                                                  |
| Date and Oil/Gas/Water Rates of                                                                                                                                                                                                                                                                                                                                                                                                                                                                                                                                                                                                                                                                                                                                                                                                                                                                                                                                                                                                                                                                                                                                                                                                                                                                                                                                                                                                                                                                                                                                                                                                                                                                                                                                                                                                                                                                                                                                                                                                                                                                                                | <u> </u>                                                                                                                                                                                                                |                                                                   |                                                     |
| Last Production. (Note: For new zones with no production history, applicant shall be required to attach production                                                                                                                                                                                                                                                                                                                                                                                                                                                                                                                                                                                                                                                                                                                                                                                                                                                                                                                                                                                                                                                                                                                                                                                                                                                                                                                                                                                                                                                                                                                                                                                                                                                                                                                                                                                                                                                                                                                                                                                                             | Date: 10/04/2004                                                                                                                                                                                                        | Date: 08/21/2004                                                  | Date: 08/21/2004                                    |
| estimates and supporting data.)                                                                                                                                                                                                                                                                                                                                                                                                                                                                                                                                                                                                                                                                                                                                                                                                                                                                                                                                                                                                                                                                                                                                                                                                                                                                                                                                                                                                                                                                                                                                                                                                                                                                                                                                                                                                                                                                                                                                                                                                                                                                                                | Rates: 134/435/94                                                                                                                                                                                                       | Rates: 129/227/22                                                 | Rates: 55/93/9                                      |
| Fixed Allocation Percentage (Note: If allocation is based upon something other than current or past production, supporting data or                                                                                                                                                                                                                                                                                                                                                                                                                                                                                                                                                                                                                                                                                                                                                                                                                                                                                                                                                                                                                                                                                                                                                                                                                                                                                                                                                                                                                                                                                                                                                                                                                                                                                                                                                                                                                                                                                                                                                                                             | Oil Gas                                                                                                                                                                                                                 | Oil Gas                                                           | Oil Gas                                             |
| explanation will be required.)                                                                                                                                                                                                                                                                                                                                                                                                                                                                                                                                                                                                                                                                                                                                                                                                                                                                                                                                                                                                                                                                                                                                                                                                                                                                                                                                                                                                                                                                                                                                                                                                                                                                                                                                                                                                                                                                                                                                                                                                                                                                                                 | 52 % 54 %                                                                                                                                                                                                               | 29 % 29 %                                                         | 19 % 17 %                                           |
|                                                                                                                                                                                                                                                                                                                                                                                                                                                                                                                                                                                                                                                                                                                                                                                                                                                                                                                                                                                                                                                                                                                                                                                                                                                                                                                                                                                                                                                                                                                                                                                                                                                                                                                                                                                                                                                                                                                                                                                                                                                                                                                                | ADDITIO                                                                                                                                                                                                                 | NAL DATA                                                          |                                                     |
| Are all working, royalty and overriding If not, have all working, royalty and over the control of the control o |                                                                                                                                                                                                                         |                                                                   | Yes X No Yes No |
| Are all produced fluids from all comm                                                                                                                                                                                                                                                                                                                                                                                                                                                                                                                                                                                                                                                                                                                                                                                                                                                                                                                                                                                                                                                                                                                                                                                                                                                                                                                                                                                                                                                                                                                                                                                                                                                                                                                                                                                                                                                                                                                                                                                                                                                                                          | ingled zones compatible with each                                                                                                                                                                                       | other?                                                            | Yes X No                                            |
| Will commingling decrease the value of                                                                                                                                                                                                                                                                                                                                                                                                                                                                                                                                                                                                                                                                                                                                                                                                                                                                                                                                                                                                                                                                                                                                                                                                                                                                                                                                                                                                                                                                                                                                                                                                                                                                                                                                                                                                                                                                                                                                                                                                                                                                                         | of production?                                                                                                                                                                                                          |                                                                   | YesNoX                                              |
| If this well is on, or communitized wit or the United States Bureau of Land M                                                                                                                                                                                                                                                                                                                                                                                                                                                                                                                                                                                                                                                                                                                                                                                                                                                                                                                                                                                                                                                                                                                                                                                                                                                                                                                                                                                                                                                                                                                                                                                                                                                                                                                                                                                                                                                                                                                                                                                                                                                  |                                                                                                                                                                                                                         | of this application?                                              | Yes <u>X</u> No                                     |
| NMOCD Reference Case No. applicab                                                                                                                                                                                                                                                                                                                                                                                                                                                                                                                                                                                                                                                                                                                                                                                                                                                                                                                                                                                                                                                                                                                                                                                                                                                                                                                                                                                                                                                                                                                                                                                                                                                                                                                                                                                                                                                                                                                                                                                                                                                                                              | ole to this well: R-10558                                                                                                                                                                                               | DKC-3355                                                          | )<br>                                               |
| Production curve for each zone fo<br>For zones with no production hist<br>Data to support allocation method<br>Notification list of working, royals                                                                                                                                                                                                                                                                                                                                                                                                                                                                                                                                                                                                                                                                                                                                                                                                                                                                                                                                                                                                                                                                                                                                                                                                                                                                                                                                                                                                                                                                                                                                                                                                                                                                                                                                                                                                                                                                                                                                                                            | igled showing its spacing unit and a<br>or at least one year. (If not available,<br>ory, estimated production rates and<br>lor formula.<br>ty and overriding royalty interests for<br>documents required to support con | attach explanation.) supporting data. or uncommon interest cases. |                                                     |
|                                                                                                                                                                                                                                                                                                                                                                                                                                                                                                                                                                                                                                                                                                                                                                                                                                                                                                                                                                                                                                                                                                                                                                                                                                                                                                                                                                                                                                                                                                                                                                                                                                                                                                                                                                                                                                                                                                                                                                                                                                                                                                                                | PRE-APPRO                                                                                                                                                                                                               | OVED POOLS                                                        |                                                     |
| If application i                                                                                                                                                                                                                                                                                                                                                                                                                                                                                                                                                                                                                                                                                                                                                                                                                                                                                                                                                                                                                                                                                                                                                                                                                                                                                                                                                                                                                                                                                                                                                                                                                                                                                                                                                                                                                                                                                                                                                                                                                                                                                                               | s to establish Pre-Approved Pools,                                                                                                                                                                                      | the following additional information w                            | ill be required:                                    |
| List of other orders approving downho<br>List of all operators within the propose<br>Proof that all operators within the prop<br>Bottomhole pressure data.                                                                                                                                                                                                                                                                                                                                                                                                                                                                                                                                                                                                                                                                                                                                                                                                                                                                                                                                                                                                                                                                                                                                                                                                                                                                                                                                                                                                                                                                                                                                                                                                                                                                                                                                                                                                                                                                                                                                                                     | ed Pre-Approved Pools                                                                                                                                                                                                   | • •                                                               |                                                     |
| I hereby certify that the information                                                                                                                                                                                                                                                                                                                                                                                                                                                                                                                                                                                                                                                                                                                                                                                                                                                                                                                                                                                                                                                                                                                                                                                                                                                                                                                                                                                                                                                                                                                                                                                                                                                                                                                                                                                                                                                                                                                                                                                                                                                                                          | n aboye is true and complete to                                                                                                                                                                                         | the best of my knowledge and belie                                | of.                                                 |
| SIGNATURE (in de la                                                                                                                                                                                                                                                                                                                                                                                                                                                                                                                                                                                                                                                                                                                                                                                                                                                                                                                                                                                                                                                                                                                                                                                                                                                                                                                                                                                                                                                                                                                                                                                                                                                                                                                                                                                                                                                                                                                                                                                                                                                                                                            | TITLE!                                                                                                                                                                                                                  | Production Clerk                                                  | DATE 11/01/2004                                     |