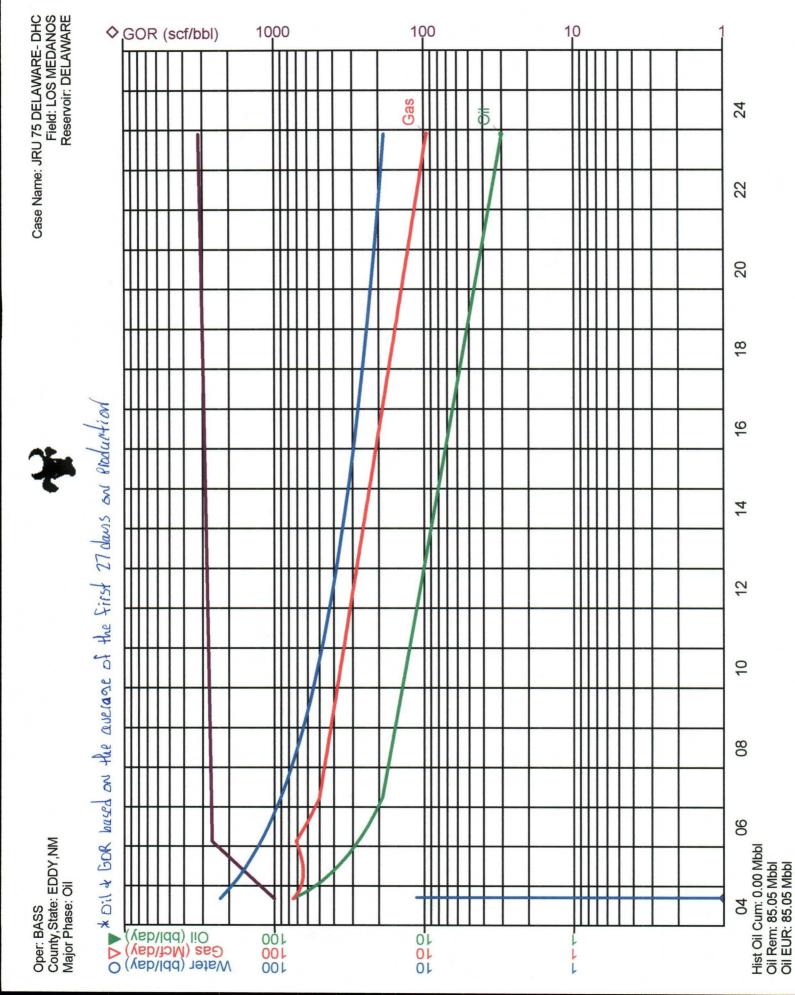

APPLICATION TYPE

✓Single Well Establish Pre-Approved Pools

**EXISTING WELLBORE** 

APPLICATION FOR DOWNHOLE COMMINGLING

\_\_\_\_\_No

| Bass Enterprises Production Co.                                                                                                                                                                                                                                                                                                                                                                                                                                                                                                                                                                                                                                                                                                                                                                                                                                                                                                                                                                                                                                                                                                                                                                                                                                                                                                                                                                                                                                                                                                                                                                                                                                                                                                                                                                                                                                                                                                                                                                                                                                                                                                |                                                                                                                                                                                                                         | O. Box 2760 Midland, TX 79702                                     |                                                     |
|--------------------------------------------------------------------------------------------------------------------------------------------------------------------------------------------------------------------------------------------------------------------------------------------------------------------------------------------------------------------------------------------------------------------------------------------------------------------------------------------------------------------------------------------------------------------------------------------------------------------------------------------------------------------------------------------------------------------------------------------------------------------------------------------------------------------------------------------------------------------------------------------------------------------------------------------------------------------------------------------------------------------------------------------------------------------------------------------------------------------------------------------------------------------------------------------------------------------------------------------------------------------------------------------------------------------------------------------------------------------------------------------------------------------------------------------------------------------------------------------------------------------------------------------------------------------------------------------------------------------------------------------------------------------------------------------------------------------------------------------------------------------------------------------------------------------------------------------------------------------------------------------------------------------------------------------------------------------------------------------------------------------------------------------------------------------------------------------------------------------------------|-------------------------------------------------------------------------------------------------------------------------------------------------------------------------------------------------------------------------|-------------------------------------------------------------------|-----------------------------------------------------|
| Operator                                                                                                                                                                                                                                                                                                                                                                                                                                                                                                                                                                                                                                                                                                                                                                                                                                                                                                                                                                                                                                                                                                                                                                                                                                                                                                                                                                                                                                                                                                                                                                                                                                                                                                                                                                                                                                                                                                                                                                                                                                                                                                                       | 1/ /                                                                                                                                                                                                                    | defress                                                           |                                                     |
| JAMES RANCH UNIT                                                                                                                                                                                                                                                                                                                                                                                                                                                                                                                                                                                                                                                                                                                                                                                                                                                                                                                                                                                                                                                                                                                                                                                                                                                                                                                                                                                                                                                                                                                                                                                                                                                                                                                                                                                                                                                                                                                                                                                                                                                                                                               |                                                                                                                                                                                                                         | T-23-5,R-31-12                                                    | EDDY                                                |
| Lease                                                                                                                                                                                                                                                                                                                                                                                                                                                                                                                                                                                                                                                                                                                                                                                                                                                                                                                                                                                                                                                                                                                                                                                                                                                                                                                                                                                                                                                                                                                                                                                                                                                                                                                                                                                                                                                                                                                                                                                                                                                                                                                          | /                                                                                                                                                                                                                       | r-Section-Township-Range                                          | County                                              |
| OGRID No. 001801 Property Co                                                                                                                                                                                                                                                                                                                                                                                                                                                                                                                                                                                                                                                                                                                                                                                                                                                                                                                                                                                                                                                                                                                                                                                                                                                                                                                                                                                                                                                                                                                                                                                                                                                                                                                                                                                                                                                                                                                                                                                                                                                                                                   | ode 001786 API No. 30-                                                                                                                                                                                                  | 015-33114 Lease Type:                                             | X FederalStateFee                                   |
| DATA ELEMENT                                                                                                                                                                                                                                                                                                                                                                                                                                                                                                                                                                                                                                                                                                                                                                                                                                                                                                                                                                                                                                                                                                                                                                                                                                                                                                                                                                                                                                                                                                                                                                                                                                                                                                                                                                                                                                                                                                                                                                                                                                                                                                                   | UPPER ZONE                                                                                                                                                                                                              | INTERMEDIATE ZONE                                                 | LOWER ZONE                                          |
| Pool Name                                                                                                                                                                                                                                                                                                                                                                                                                                                                                                                                                                                                                                                                                                                                                                                                                                                                                                                                                                                                                                                                                                                                                                                                                                                                                                                                                                                                                                                                                                                                                                                                                                                                                                                                                                                                                                                                                                                                                                                                                                                                                                                      | QUAHADA RIDGE                                                                                                                                                                                                           | LOS MEDANOS BONE SPRIN                                            | CLOS MEDANOS WOLFCAME                               |
| 1 001 Ivanie                                                                                                                                                                                                                                                                                                                                                                                                                                                                                                                                                                                                                                                                                                                                                                                                                                                                                                                                                                                                                                                                                                                                                                                                                                                                                                                                                                                                                                                                                                                                                                                                                                                                                                                                                                                                                                                                                                                                                                                                                                                                                                                   | DELAWARE SE                                                                                                                                                                                                             |                                                                   |                                                     |
| Pool Code                                                                                                                                                                                                                                                                                                                                                                                                                                                                                                                                                                                                                                                                                                                                                                                                                                                                                                                                                                                                                                                                                                                                                                                                                                                                                                                                                                                                                                                                                                                                                                                                                                                                                                                                                                                                                                                                                                                                                                                                                                                                                                                      | 50443                                                                                                                                                                                                                   | 40295                                                             | 96336                                               |
| Top and Bottom of Pay Section<br>(Perforated or Open-Hole Interval)                                                                                                                                                                                                                                                                                                                                                                                                                                                                                                                                                                                                                                                                                                                                                                                                                                                                                                                                                                                                                                                                                                                                                                                                                                                                                                                                                                                                                                                                                                                                                                                                                                                                                                                                                                                                                                                                                                                                                                                                                                                            | 7404-7638                                                                                                                                                                                                               | 10998-11008                                                       | 11186-11196                                         |
| Method of Production<br>(Flowing or Artificial Lift)                                                                                                                                                                                                                                                                                                                                                                                                                                                                                                                                                                                                                                                                                                                                                                                                                                                                                                                                                                                                                                                                                                                                                                                                                                                                                                                                                                                                                                                                                                                                                                                                                                                                                                                                                                                                                                                                                                                                                                                                                                                                           | ARTIFICAL LIFT                                                                                                                                                                                                          | FLOWING                                                           | FLOWING                                             |
| Bottomhole Pressure (Note: Pressure data will not be required if the bottom                                                                                                                                                                                                                                                                                                                                                                                                                                                                                                                                                                                                                                                                                                                                                                                                                                                                                                                                                                                                                                                                                                                                                                                                                                                                                                                                                                                                                                                                                                                                                                                                                                                                                                                                                                                                                                                                                                                                                                                                                                                    |                                                                                                                                                                                                                         |                                                                   |                                                     |
| perforation in the lower zone is within 150% of the depth of the top perforation in the upper zone)                                                                                                                                                                                                                                                                                                                                                                                                                                                                                                                                                                                                                                                                                                                                                                                                                                                                                                                                                                                                                                                                                                                                                                                                                                                                                                                                                                                                                                                                                                                                                                                                                                                                                                                                                                                                                                                                                                                                                                                                                            | N/A                                                                                                                                                                                                                     | N/A                                                               | N/A                                                 |
| Oil Gravity or Gas BTU                                                                                                                                                                                                                                                                                                                                                                                                                                                                                                                                                                                                                                                                                                                                                                                                                                                                                                                                                                                                                                                                                                                                                                                                                                                                                                                                                                                                                                                                                                                                                                                                                                                                                                                                                                                                                                                                                                                                                                                                                                                                                                         |                                                                                                                                                                                                                         |                                                                   |                                                     |
| (Degree API or Gas BTU)                                                                                                                                                                                                                                                                                                                                                                                                                                                                                                                                                                                                                                                                                                                                                                                                                                                                                                                                                                                                                                                                                                                                                                                                                                                                                                                                                                                                                                                                                                                                                                                                                                                                                                                                                                                                                                                                                                                                                                                                                                                                                                        | 44.2                                                                                                                                                                                                                    | 44.2                                                              | 44.2                                                |
| Producing, Shut-In or<br>New Zone                                                                                                                                                                                                                                                                                                                                                                                                                                                                                                                                                                                                                                                                                                                                                                                                                                                                                                                                                                                                                                                                                                                                                                                                                                                                                                                                                                                                                                                                                                                                                                                                                                                                                                                                                                                                                                                                                                                                                                                                                                                                                              | PRODUCING                                                                                                                                                                                                               | SI                                                                | SI                                                  |
| Date and Oil/Gas/Water Rates of                                                                                                                                                                                                                                                                                                                                                                                                                                                                                                                                                                                                                                                                                                                                                                                                                                                                                                                                                                                                                                                                                                                                                                                                                                                                                                                                                                                                                                                                                                                                                                                                                                                                                                                                                                                                                                                                                                                                                                                                                                                                                                | <u> </u>                                                                                                                                                                                                                |                                                                   |                                                     |
| Last Production. (Note: For new zones with no production history, applicant shall be required to attach production                                                                                                                                                                                                                                                                                                                                                                                                                                                                                                                                                                                                                                                                                                                                                                                                                                                                                                                                                                                                                                                                                                                                                                                                                                                                                                                                                                                                                                                                                                                                                                                                                                                                                                                                                                                                                                                                                                                                                                                                             | Date: 10/04/2004                                                                                                                                                                                                        | Date: 08/21/2004                                                  | Date: 08/21/2004                                    |
| estimates and supporting data.)                                                                                                                                                                                                                                                                                                                                                                                                                                                                                                                                                                                                                                                                                                                                                                                                                                                                                                                                                                                                                                                                                                                                                                                                                                                                                                                                                                                                                                                                                                                                                                                                                                                                                                                                                                                                                                                                                                                                                                                                                                                                                                | Rates: 134/435/94                                                                                                                                                                                                       | Rates: 129/227/22                                                 | Rates: 55/93/9                                      |
| Fixed Allocation Percentage (Note: If allocation is based upon something other than current or past production, supporting data or                                                                                                                                                                                                                                                                                                                                                                                                                                                                                                                                                                                                                                                                                                                                                                                                                                                                                                                                                                                                                                                                                                                                                                                                                                                                                                                                                                                                                                                                                                                                                                                                                                                                                                                                                                                                                                                                                                                                                                                             | Oil Gas                                                                                                                                                                                                                 | Oil Gas                                                           | Oil Gas                                             |
| explanation will be required.)                                                                                                                                                                                                                                                                                                                                                                                                                                                                                                                                                                                                                                                                                                                                                                                                                                                                                                                                                                                                                                                                                                                                                                                                                                                                                                                                                                                                                                                                                                                                                                                                                                                                                                                                                                                                                                                                                                                                                                                                                                                                                                 | 52 % 54 %                                                                                                                                                                                                               | 29 % 29 %                                                         | 19 % 17 %                                           |
|                                                                                                                                                                                                                                                                                                                                                                                                                                                                                                                                                                                                                                                                                                                                                                                                                                                                                                                                                                                                                                                                                                                                                                                                                                                                                                                                                                                                                                                                                                                                                                                                                                                                                                                                                                                                                                                                                                                                                                                                                                                                                                                                | ADDITIO                                                                                                                                                                                                                 | NAL DATA                                                          |                                                     |
| Are all working, royalty and overriding If not, have all working, royalty and over the control of the control o |                                                                                                                                                                                                                         |                                                                   | Yes X No Yes No |
| Are all produced fluids from all comm                                                                                                                                                                                                                                                                                                                                                                                                                                                                                                                                                                                                                                                                                                                                                                                                                                                                                                                                                                                                                                                                                                                                                                                                                                                                                                                                                                                                                                                                                                                                                                                                                                                                                                                                                                                                                                                                                                                                                                                                                                                                                          | ingled zones compatible with each                                                                                                                                                                                       | other?                                                            | Yes X No                                            |
| Will commingling decrease the value of                                                                                                                                                                                                                                                                                                                                                                                                                                                                                                                                                                                                                                                                                                                                                                                                                                                                                                                                                                                                                                                                                                                                                                                                                                                                                                                                                                                                                                                                                                                                                                                                                                                                                                                                                                                                                                                                                                                                                                                                                                                                                         | of production?                                                                                                                                                                                                          |                                                                   | YesNoX                                              |
| If this well is on, or communitized wit or the United States Bureau of Land M                                                                                                                                                                                                                                                                                                                                                                                                                                                                                                                                                                                                                                                                                                                                                                                                                                                                                                                                                                                                                                                                                                                                                                                                                                                                                                                                                                                                                                                                                                                                                                                                                                                                                                                                                                                                                                                                                                                                                                                                                                                  |                                                                                                                                                                                                                         | of this application?                                              | Yes <u>X</u> No                                     |
| NMOCD Reference Case No. applicab                                                                                                                                                                                                                                                                                                                                                                                                                                                                                                                                                                                                                                                                                                                                                                                                                                                                                                                                                                                                                                                                                                                                                                                                                                                                                                                                                                                                                                                                                                                                                                                                                                                                                                                                                                                                                                                                                                                                                                                                                                                                                              | ole to this well: R-10558                                                                                                                                                                                               | DKC-3355                                                          | )<br>                                               |
| Production curve for each zone fo<br>For zones with no production hist<br>Data to support allocation method<br>Notification list of working, royals                                                                                                                                                                                                                                                                                                                                                                                                                                                                                                                                                                                                                                                                                                                                                                                                                                                                                                                                                                                                                                                                                                                                                                                                                                                                                                                                                                                                                                                                                                                                                                                                                                                                                                                                                                                                                                                                                                                                                                            | igled showing its spacing unit and a<br>or at least one year. (If not available,<br>ory, estimated production rates and<br>lor formula.<br>ty and overriding royalty interests for<br>documents required to support con | attach explanation.) supporting data. or uncommon interest cases. |                                                     |
|                                                                                                                                                                                                                                                                                                                                                                                                                                                                                                                                                                                                                                                                                                                                                                                                                                                                                                                                                                                                                                                                                                                                                                                                                                                                                                                                                                                                                                                                                                                                                                                                                                                                                                                                                                                                                                                                                                                                                                                                                                                                                                                                | PRE-APPRO                                                                                                                                                                                                               | OVED POOLS                                                        |                                                     |
| If application i                                                                                                                                                                                                                                                                                                                                                                                                                                                                                                                                                                                                                                                                                                                                                                                                                                                                                                                                                                                                                                                                                                                                                                                                                                                                                                                                                                                                                                                                                                                                                                                                                                                                                                                                                                                                                                                                                                                                                                                                                                                                                                               | s to establish Pre-Approved Pools,                                                                                                                                                                                      | the following additional information w                            | ill be required:                                    |
| List of other orders approving downho<br>List of all operators within the propose<br>Proof that all operators within the prop<br>Bottomhole pressure data.                                                                                                                                                                                                                                                                                                                                                                                                                                                                                                                                                                                                                                                                                                                                                                                                                                                                                                                                                                                                                                                                                                                                                                                                                                                                                                                                                                                                                                                                                                                                                                                                                                                                                                                                                                                                                                                                                                                                                                     | ed Pre-Approved Pools                                                                                                                                                                                                   | • •                                                               |                                                     |
| I hereby certify that the information                                                                                                                                                                                                                                                                                                                                                                                                                                                                                                                                                                                                                                                                                                                                                                                                                                                                                                                                                                                                                                                                                                                                                                                                                                                                                                                                                                                                                                                                                                                                                                                                                                                                                                                                                                                                                                                                                                                                                                                                                                                                                          | n aboye is true and complete to                                                                                                                                                                                         | the best of my knowledge and belie                                | of.                                                 |
| SIGNATURE (in de la                                                                                                                                                                                                                                                                                                                                                                                                                                                                                                                                                                                                                                                                                                                                                                                                                                                                                                                                                                                                                                                                                                                                                                                                                                                                                                                                                                                                                                                                                                                                                                                                                                                                                                                                                                                                                                                                                                                                                                                                                                                                                                            | TITLE!                                                                                                                                                                                                                  | Production Clerk                                                  | DATE 11/01/2004                                     |