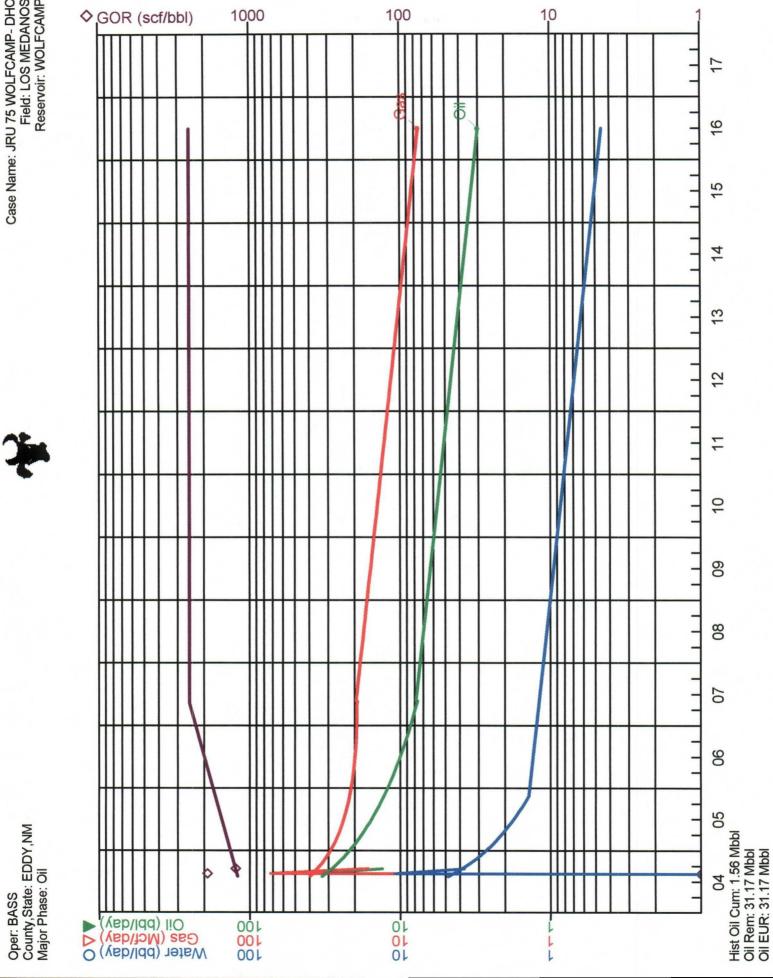

APPLICATION TYPE

✓Single Well Establish Pre-Approved Pools

**EXISTING WELLBORE** 

APPLICATION FOR DOWNHOLE COMMINGLING

\_\_\_\_\_No

| Bass Enterprises Production Co.                                                                                                                                                                                                                                                                                                                                                                                                                                                                                                                                                                                                                                                                                                                                                                                                                                                                                                                                                                                                                                                                                                                                                                                                                                                                                                                                                                                                                                                                                                                                                                                                                                                                                                                                                                                                                                                                                                                                                                                                                                                                                                |                                                                                                                                                                                                                         | O. Box 2760 Midland, TX 79702                                     |                                                     |
|--------------------------------------------------------------------------------------------------------------------------------------------------------------------------------------------------------------------------------------------------------------------------------------------------------------------------------------------------------------------------------------------------------------------------------------------------------------------------------------------------------------------------------------------------------------------------------------------------------------------------------------------------------------------------------------------------------------------------------------------------------------------------------------------------------------------------------------------------------------------------------------------------------------------------------------------------------------------------------------------------------------------------------------------------------------------------------------------------------------------------------------------------------------------------------------------------------------------------------------------------------------------------------------------------------------------------------------------------------------------------------------------------------------------------------------------------------------------------------------------------------------------------------------------------------------------------------------------------------------------------------------------------------------------------------------------------------------------------------------------------------------------------------------------------------------------------------------------------------------------------------------------------------------------------------------------------------------------------------------------------------------------------------------------------------------------------------------------------------------------------------|-------------------------------------------------------------------------------------------------------------------------------------------------------------------------------------------------------------------------|-------------------------------------------------------------------|-----------------------------------------------------|
| Operator                                                                                                                                                                                                                                                                                                                                                                                                                                                                                                                                                                                                                                                                                                                                                                                                                                                                                                                                                                                                                                                                                                                                                                                                                                                                                                                                                                                                                                                                                                                                                                                                                                                                                                                                                                                                                                                                                                                                                                                                                                                                                                                       | 1/ /                                                                                                                                                                                                                    | defress                                                           |                                                     |
| JAMES RANCH UNIT                                                                                                                                                                                                                                                                                                                                                                                                                                                                                                                                                                                                                                                                                                                                                                                                                                                                                                                                                                                                                                                                                                                                                                                                                                                                                                                                                                                                                                                                                                                                                                                                                                                                                                                                                                                                                                                                                                                                                                                                                                                                                                               |                                                                                                                                                                                                                         | T-23-5,R-31-12                                                    | EDDY                                                |
| Lease                                                                                                                                                                                                                                                                                                                                                                                                                                                                                                                                                                                                                                                                                                                                                                                                                                                                                                                                                                                                                                                                                                                                                                                                                                                                                                                                                                                                                                                                                                                                                                                                                                                                                                                                                                                                                                                                                                                                                                                                                                                                                                                          | /                                                                                                                                                                                                                       | r-Section-Township-Range                                          | County                                              |
| OGRID No. 001801 Property Co                                                                                                                                                                                                                                                                                                                                                                                                                                                                                                                                                                                                                                                                                                                                                                                                                                                                                                                                                                                                                                                                                                                                                                                                                                                                                                                                                                                                                                                                                                                                                                                                                                                                                                                                                                                                                                                                                                                                                                                                                                                                                                   | ode 001786 API No. 30-                                                                                                                                                                                                  | 015-33114 Lease Type:                                             | X FederalStateFee                                   |
| DATA ELEMENT                                                                                                                                                                                                                                                                                                                                                                                                                                                                                                                                                                                                                                                                                                                                                                                                                                                                                                                                                                                                                                                                                                                                                                                                                                                                                                                                                                                                                                                                                                                                                                                                                                                                                                                                                                                                                                                                                                                                                                                                                                                                                                                   | UPPER ZONE                                                                                                                                                                                                              | INTERMEDIATE ZONE                                                 | LOWER ZONE                                          |
| Pool Name                                                                                                                                                                                                                                                                                                                                                                                                                                                                                                                                                                                                                                                                                                                                                                                                                                                                                                                                                                                                                                                                                                                                                                                                                                                                                                                                                                                                                                                                                                                                                                                                                                                                                                                                                                                                                                                                                                                                                                                                                                                                                                                      | QUAHADA RIDGE                                                                                                                                                                                                           | LOS MEDANOS BONE SPRIN                                            | CLOS MEDANOS WOLFCAME                               |
| 1 001 Ivanie                                                                                                                                                                                                                                                                                                                                                                                                                                                                                                                                                                                                                                                                                                                                                                                                                                                                                                                                                                                                                                                                                                                                                                                                                                                                                                                                                                                                                                                                                                                                                                                                                                                                                                                                                                                                                                                                                                                                                                                                                                                                                                                   | DELAWARE SE                                                                                                                                                                                                             |                                                                   |                                                     |
| Pool Code                                                                                                                                                                                                                                                                                                                                                                                                                                                                                                                                                                                                                                                                                                                                                                                                                                                                                                                                                                                                                                                                                                                                                                                                                                                                                                                                                                                                                                                                                                                                                                                                                                                                                                                                                                                                                                                                                                                                                                                                                                                                                                                      | 50443                                                                                                                                                                                                                   | 40295                                                             | 96336                                               |
| Top and Bottom of Pay Section<br>(Perforated or Open-Hole Interval)                                                                                                                                                                                                                                                                                                                                                                                                                                                                                                                                                                                                                                                                                                                                                                                                                                                                                                                                                                                                                                                                                                                                                                                                                                                                                                                                                                                                                                                                                                                                                                                                                                                                                                                                                                                                                                                                                                                                                                                                                                                            | 7404-7638                                                                                                                                                                                                               | 10998-11008                                                       | 11186-11196                                         |
| Method of Production<br>(Flowing or Artificial Lift)                                                                                                                                                                                                                                                                                                                                                                                                                                                                                                                                                                                                                                                                                                                                                                                                                                                                                                                                                                                                                                                                                                                                                                                                                                                                                                                                                                                                                                                                                                                                                                                                                                                                                                                                                                                                                                                                                                                                                                                                                                                                           | ARTIFICAL LIFT                                                                                                                                                                                                          | FLOWING                                                           | FLOWING                                             |
| Bottomhole Pressure (Note: Pressure data will not be required if the bottom                                                                                                                                                                                                                                                                                                                                                                                                                                                                                                                                                                                                                                                                                                                                                                                                                                                                                                                                                                                                                                                                                                                                                                                                                                                                                                                                                                                                                                                                                                                                                                                                                                                                                                                                                                                                                                                                                                                                                                                                                                                    |                                                                                                                                                                                                                         |                                                                   |                                                     |
| perforation in the lower zone is within 150% of the depth of the top perforation in the upper zone)                                                                                                                                                                                                                                                                                                                                                                                                                                                                                                                                                                                                                                                                                                                                                                                                                                                                                                                                                                                                                                                                                                                                                                                                                                                                                                                                                                                                                                                                                                                                                                                                                                                                                                                                                                                                                                                                                                                                                                                                                            | N/A                                                                                                                                                                                                                     | N/A                                                               | N/A                                                 |
| Oil Gravity or Gas BTU                                                                                                                                                                                                                                                                                                                                                                                                                                                                                                                                                                                                                                                                                                                                                                                                                                                                                                                                                                                                                                                                                                                                                                                                                                                                                                                                                                                                                                                                                                                                                                                                                                                                                                                                                                                                                                                                                                                                                                                                                                                                                                         |                                                                                                                                                                                                                         |                                                                   |                                                     |
| (Degree API or Gas BTU)                                                                                                                                                                                                                                                                                                                                                                                                                                                                                                                                                                                                                                                                                                                                                                                                                                                                                                                                                                                                                                                                                                                                                                                                                                                                                                                                                                                                                                                                                                                                                                                                                                                                                                                                                                                                                                                                                                                                                                                                                                                                                                        | 44.2                                                                                                                                                                                                                    | 44.2                                                              | 44.2                                                |
| Producing, Shut-In or<br>New Zone                                                                                                                                                                                                                                                                                                                                                                                                                                                                                                                                                                                                                                                                                                                                                                                                                                                                                                                                                                                                                                                                                                                                                                                                                                                                                                                                                                                                                                                                                                                                                                                                                                                                                                                                                                                                                                                                                                                                                                                                                                                                                              | PRODUCING                                                                                                                                                                                                               | SI                                                                | SI                                                  |
| Date and Oil/Gas/Water Rates of                                                                                                                                                                                                                                                                                                                                                                                                                                                                                                                                                                                                                                                                                                                                                                                                                                                                                                                                                                                                                                                                                                                                                                                                                                                                                                                                                                                                                                                                                                                                                                                                                                                                                                                                                                                                                                                                                                                                                                                                                                                                                                | <u> </u>                                                                                                                                                                                                                |                                                                   |                                                     |
| Last Production. (Note: For new zones with no production history, applicant shall be required to attach production                                                                                                                                                                                                                                                                                                                                                                                                                                                                                                                                                                                                                                                                                                                                                                                                                                                                                                                                                                                                                                                                                                                                                                                                                                                                                                                                                                                                                                                                                                                                                                                                                                                                                                                                                                                                                                                                                                                                                                                                             | Date: 10/04/2004                                                                                                                                                                                                        | Date: 08/21/2004                                                  | Date: 08/21/2004                                    |
| estimates and supporting data.)                                                                                                                                                                                                                                                                                                                                                                                                                                                                                                                                                                                                                                                                                                                                                                                                                                                                                                                                                                                                                                                                                                                                                                                                                                                                                                                                                                                                                                                                                                                                                                                                                                                                                                                                                                                                                                                                                                                                                                                                                                                                                                | Rates: 134/435/94                                                                                                                                                                                                       | Rates: 129/227/22                                                 | Rates: 55/93/9                                      |
| Fixed Allocation Percentage (Note: If allocation is based upon something other than current or past production, supporting data or                                                                                                                                                                                                                                                                                                                                                                                                                                                                                                                                                                                                                                                                                                                                                                                                                                                                                                                                                                                                                                                                                                                                                                                                                                                                                                                                                                                                                                                                                                                                                                                                                                                                                                                                                                                                                                                                                                                                                                                             | Oil Gas                                                                                                                                                                                                                 | Oil Gas                                                           | Oil Gas                                             |
| explanation will be required.)                                                                                                                                                                                                                                                                                                                                                                                                                                                                                                                                                                                                                                                                                                                                                                                                                                                                                                                                                                                                                                                                                                                                                                                                                                                                                                                                                                                                                                                                                                                                                                                                                                                                                                                                                                                                                                                                                                                                                                                                                                                                                                 | 52 % 54 %                                                                                                                                                                                                               | 29 % 29 %                                                         | 19 % 17 %                                           |
|                                                                                                                                                                                                                                                                                                                                                                                                                                                                                                                                                                                                                                                                                                                                                                                                                                                                                                                                                                                                                                                                                                                                                                                                                                                                                                                                                                                                                                                                                                                                                                                                                                                                                                                                                                                                                                                                                                                                                                                                                                                                                                                                | ADDITIO                                                                                                                                                                                                                 | NAL DATA                                                          |                                                     |
| Are all working, royalty and overriding If not, have all working, royalty and over the control of the control o |                                                                                                                                                                                                                         |                                                                   | Yes X No Yes No |
| Are all produced fluids from all comm                                                                                                                                                                                                                                                                                                                                                                                                                                                                                                                                                                                                                                                                                                                                                                                                                                                                                                                                                                                                                                                                                                                                                                                                                                                                                                                                                                                                                                                                                                                                                                                                                                                                                                                                                                                                                                                                                                                                                                                                                                                                                          | ingled zones compatible with each                                                                                                                                                                                       | other?                                                            | Yes X No                                            |
| Will commingling decrease the value of                                                                                                                                                                                                                                                                                                                                                                                                                                                                                                                                                                                                                                                                                                                                                                                                                                                                                                                                                                                                                                                                                                                                                                                                                                                                                                                                                                                                                                                                                                                                                                                                                                                                                                                                                                                                                                                                                                                                                                                                                                                                                         | of production?                                                                                                                                                                                                          |                                                                   | YesNoX                                              |
| If this well is on, or communitized wit or the United States Bureau of Land M                                                                                                                                                                                                                                                                                                                                                                                                                                                                                                                                                                                                                                                                                                                                                                                                                                                                                                                                                                                                                                                                                                                                                                                                                                                                                                                                                                                                                                                                                                                                                                                                                                                                                                                                                                                                                                                                                                                                                                                                                                                  |                                                                                                                                                                                                                         | of this application?                                              | Yes <u>X</u> No                                     |
| NMOCD Reference Case No. applicab                                                                                                                                                                                                                                                                                                                                                                                                                                                                                                                                                                                                                                                                                                                                                                                                                                                                                                                                                                                                                                                                                                                                                                                                                                                                                                                                                                                                                                                                                                                                                                                                                                                                                                                                                                                                                                                                                                                                                                                                                                                                                              | ole to this well: R-10558                                                                                                                                                                                               | DKC-3355                                                          | )<br>                                               |
| Production curve for each zone fo<br>For zones with no production hist<br>Data to support allocation method<br>Notification list of working, royals                                                                                                                                                                                                                                                                                                                                                                                                                                                                                                                                                                                                                                                                                                                                                                                                                                                                                                                                                                                                                                                                                                                                                                                                                                                                                                                                                                                                                                                                                                                                                                                                                                                                                                                                                                                                                                                                                                                                                                            | igled showing its spacing unit and a<br>or at least one year. (If not available,<br>ory, estimated production rates and<br>lor formula.<br>ty and overriding royalty interests for<br>documents required to support con | attach explanation.) supporting data. or uncommon interest cases. |                                                     |
|                                                                                                                                                                                                                                                                                                                                                                                                                                                                                                                                                                                                                                                                                                                                                                                                                                                                                                                                                                                                                                                                                                                                                                                                                                                                                                                                                                                                                                                                                                                                                                                                                                                                                                                                                                                                                                                                                                                                                                                                                                                                                                                                | PRE-APPRO                                                                                                                                                                                                               | OVED POOLS                                                        |                                                     |
| If application i                                                                                                                                                                                                                                                                                                                                                                                                                                                                                                                                                                                                                                                                                                                                                                                                                                                                                                                                                                                                                                                                                                                                                                                                                                                                                                                                                                                                                                                                                                                                                                                                                                                                                                                                                                                                                                                                                                                                                                                                                                                                                                               | s to establish Pre-Approved Pools,                                                                                                                                                                                      | the following additional information w                            | ill be required:                                    |
| List of other orders approving downho<br>List of all operators within the propose<br>Proof that all operators within the prop<br>Bottomhole pressure data.                                                                                                                                                                                                                                                                                                                                                                                                                                                                                                                                                                                                                                                                                                                                                                                                                                                                                                                                                                                                                                                                                                                                                                                                                                                                                                                                                                                                                                                                                                                                                                                                                                                                                                                                                                                                                                                                                                                                                                     | ed Pre-Approved Pools                                                                                                                                                                                                   | • •                                                               |                                                     |
| I hereby certify that the information                                                                                                                                                                                                                                                                                                                                                                                                                                                                                                                                                                                                                                                                                                                                                                                                                                                                                                                                                                                                                                                                                                                                                                                                                                                                                                                                                                                                                                                                                                                                                                                                                                                                                                                                                                                                                                                                                                                                                                                                                                                                                          | n aboye is true and complete to                                                                                                                                                                                         | the best of my knowledge and belie                                | of.                                                 |
| SIGNATURE (in de la                                                                                                                                                                                                                                                                                                                                                                                                                                                                                                                                                                                                                                                                                                                                                                                                                                                                                                                                                                                                                                                                                                                                                                                                                                                                                                                                                                                                                                                                                                                                                                                                                                                                                                                                                                                                                                                                                                                                                                                                                                                                                                            | TITLE!                                                                                                                                                                                                                  | Production Clerk                                                  | DATE 11/01/2004                                     |