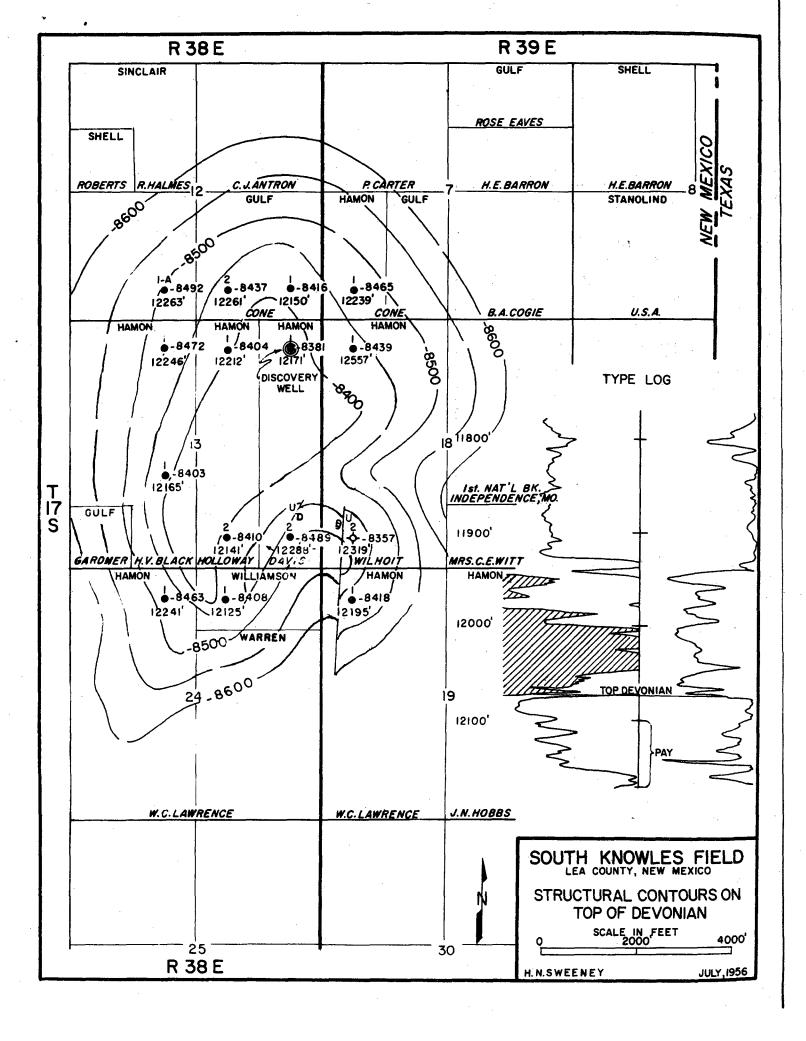

TOWNSHIP 17 SOUTH, RANGE 38 EAST, NMPM All of Sections 12 and 13

## TOWNSHIP 17 SOUTH, RANGE 39 EAST, NMPM All of Sections 7 and 18

(b) That the North Echol-Devonian Pool boundary as heretofore classified, defined and described, should be extended to include therein: