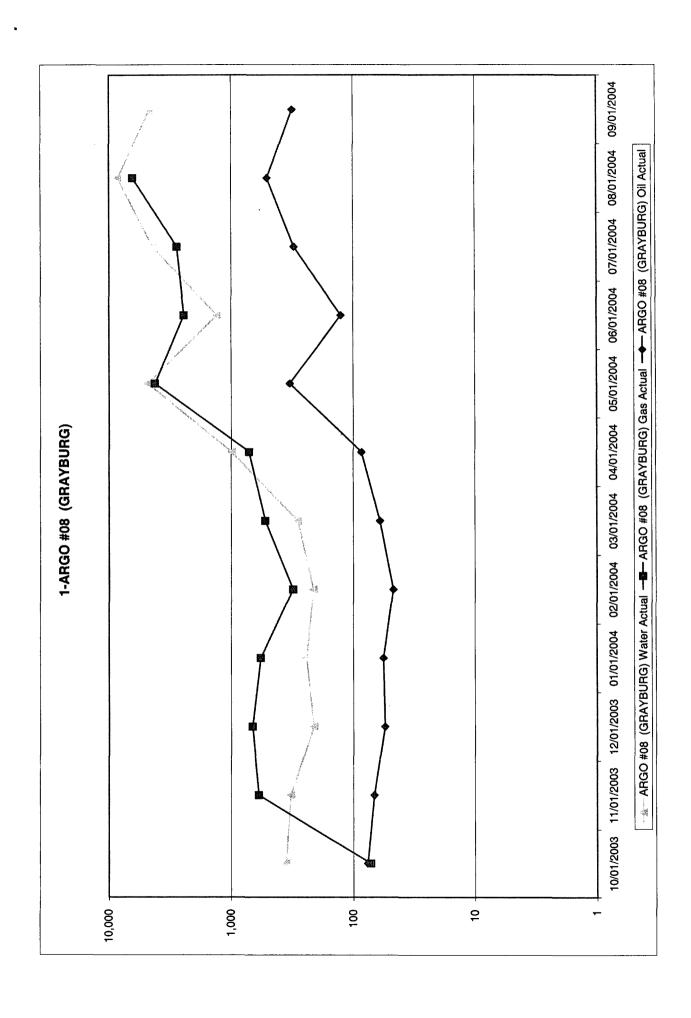

### Argo #8

| Test Date: | <i>6/4/2004</i><br><b>Grayburg</b> | Paddock | 10/3/2004<br>Combined |
|------------|------------------------------------|---------|-----------------------|
| Oil        | 2                                  | 10      | 12                    |
| Gas        | 12                                 | 110     | 122                   |
| Water      | 8                                  | 292     | 300                   |

#### Allocation %:

| 7     | Grayburg | Paddock |
|-------|----------|---------|
| Oil   | 17%      | 83%     |
| Gas   | 10%      | 90%     |
| Water | 3%       | 97%     |