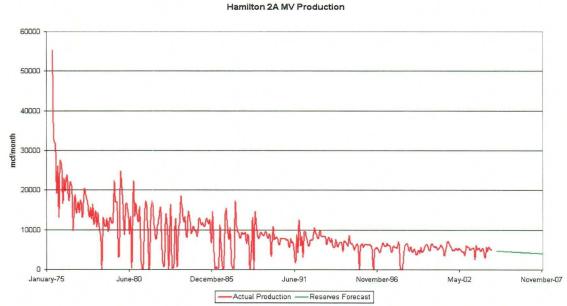

District IV

1220 S. St. Francis Dr., Santa Fe, NM 87505

APPLICATION FOR DOWNHOLE COMMINGLING

|                                                                                                                                                                                          | /Kn                                                                                                                                                                                                     |                                                                              |                                                 |  |
|------------------------------------------------------------------------------------------------------------------------------------------------------------------------------------------|---------------------------------------------------------------------------------------------------------------------------------------------------------------------------------------------------------|------------------------------------------------------------------------------|-------------------------------------------------|--|
| CONOCOPHILLIPS CO.                                                                                                                                                                       | 3369 P.O                                                                                                                                                                                                | ). BOX 2197 WL3 6108 HOUST                                                   | ON TX 77252                                     |  |
| Operator                                                                                                                                                                                 | Ad                                                                                                                                                                                                      | Idress                                                                       |                                                 |  |
| HAMILTON                                                                                                                                                                                 | $Y_{2A}$ F 30 321                                                                                                                                                                                       | SAN JUAN                                                                     |                                                 |  |
| Lease                                                                                                                                                                                    | Well No. Unit Letter-                                                                                                                                                                                   | -Section-Township-Range                                                      | County                                          |  |
| OGRID No. 217817 Property Co                                                                                                                                                             | ode_003188 API No30-0                                                                                                                                                                                   | 45-21643 Lease Type:                                                         | FederalStateFee                                 |  |
| DATA ELEMENT                                                                                                                                                                             | UPPER ZONE                                                                                                                                                                                              | INTERMEDIATE ZONE                                                            | LOWER ZONE                                      |  |
| Pool Name                                                                                                                                                                                | BASIN FRUITLAND COAL                                                                                                                                                                                    |                                                                              | BLANCO MESAYERDE                                |  |
| Pool Code                                                                                                                                                                                | 71629                                                                                                                                                                                                   |                                                                              | 72319                                           |  |
| Top and Bottom of Pay Section (Perforated or Open-Hole Interval)                                                                                                                         | 2670 - 2890                                                                                                                                                                                             |                                                                              | 4448 - 5448                                     |  |
| Method of Production (Flowing or Artificial Lift)                                                                                                                                        | expected to flow                                                                                                                                                                                        |                                                                              | flowing                                         |  |
| Bottomhole Pressure (Note: Pressure data will not be required if the bottom perforation in the lower zone is within 150% of the depth of the top perforation in the upper zone)          | 350                                                                                                                                                                                                     |                                                                              | 450                                             |  |
| Oil Gravity or Gas BTU (Degree API or Gas BTU)                                                                                                                                           | 900                                                                                                                                                                                                     |                                                                              | 1150                                            |  |
| Producing, Shut-In or<br>New Zone                                                                                                                                                        | new zone                                                                                                                                                                                                |                                                                              | producing                                       |  |
| Date and Oil/Gas/Water Rates of Last Production. (Note: For new zones with no production history, applicant shall be required to attach production estimates and supporting data.)       | Date:  At fached Rates:                                                                                                                                                                                 | Date:<br>Rates:                                                              | Date: 09/01/2004  Rates: 180 mcfd, 1bopd, 0bwpc |  |
| Fixed Allocation Percentage (Note: If allocation is based upon something other than current or past production, supporting data or                                                       | Oil Gas                                                                                                                                                                                                 | Oil Gas                                                                      | Oil Gas                                         |  |
| explanation will be required.)                                                                                                                                                           | subtract %attache                                                                                                                                                                                       | . 90 90                                                                      | subtract at tached                              |  |
|                                                                                                                                                                                          | ADDITIO                                                                                                                                                                                                 | NAL DATA                                                                     |                                                 |  |
| Are all working, royalty and overriding If not, have all working, royalty and over                                                                                                       |                                                                                                                                                                                                         |                                                                              | Yes No<br>Yes No X                              |  |
| Are all produced fluids from all comm                                                                                                                                                    | ingled zones compatible with each                                                                                                                                                                       | other?                                                                       | YesX_ No                                        |  |
| Will commingling decrease the value of                                                                                                                                                   | of production?                                                                                                                                                                                          |                                                                              | YesNoX                                          |  |
| If this well is on, or communitized wit or the United States Bureau of Land M                                                                                                            | YesX_No                                                                                                                                                                                                 |                                                                              |                                                 |  |
| NMOCD Reference Case No. applicat                                                                                                                                                        | ble to this well:                                                                                                                                                                                       |                                                                              |                                                 |  |
| Production curve for each zone fo<br>For zones with no production hist<br>Data to support allocation method<br>Notification list of working, royal<br>Any additional statements, data or | gled showing its spacing unit and a r at least one year. (If not available, ory, estimated production rates and l or formula. ty and overriding royalty interests for documents required to support con | attach explanation.) supporting data. or uncommon interest cases. nmingling. |                                                 |  |
|                                                                                                                                                                                          |                                                                                                                                                                                                         | OVED POOLS                                                                   |                                                 |  |
| If application i                                                                                                                                                                         |                                                                                                                                                                                                         | the following additional information v                                       | vill be required:                               |  |
| List of other orders approving downloc<br>List of all operators within the propose<br>Proof that all operators within the propose<br>Bottomhole pressure data.                           | ed Pre-Approved Pools                                                                                                                                                                                   | • •                                                                          |                                                 |  |