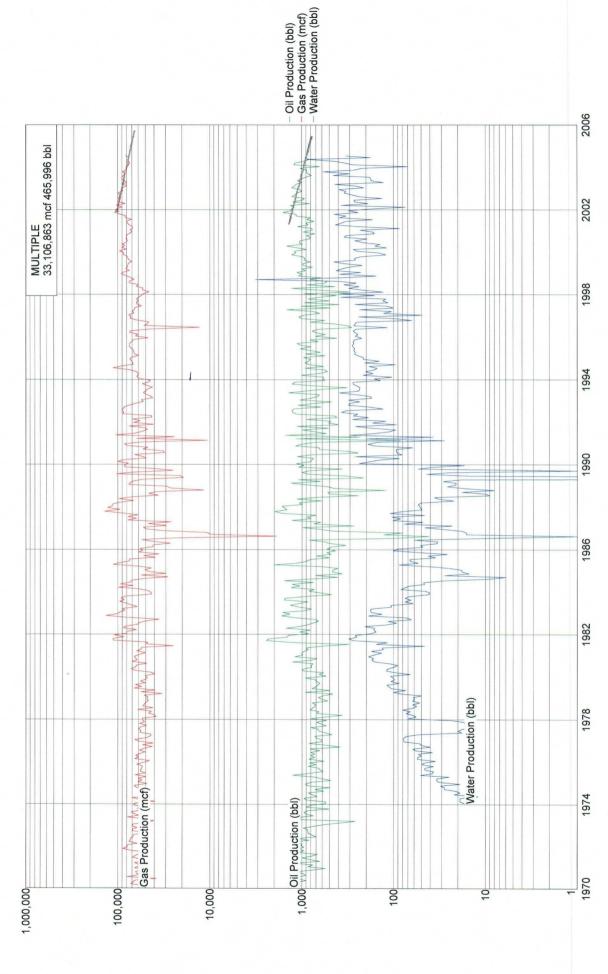

Lease Name: MULTIPLE
County, State: RIO ARBA, NM
Operator: MULTIPLE
Field: BLANCO
Reservoir: MESAVERDE
Location:

Lease Name: MULTIPLE
County, State: RIO ARBA, NM
Operator: MULTIPLE
Field: B S MESA
Reservoir: GALLUP
Location:

Data from surrounding active Dakota, Gallup and Mesaverde Wells

## **Gallup Production**

19 active Gallup wells

# **Gas Production**

Well average monthly rate = 15,000 mcf

Monthly rater per well = 15000/19 = 789 mcf

Daily rate per well = 789/30.4167 = 26 mcfd

### Oil Production

Well average monthly rate = 85 bopm

Monthly rater per well = 85/19 = 4.5 bopm

Daily rate per well = 4.5/30.4167 = 0.15 bopd