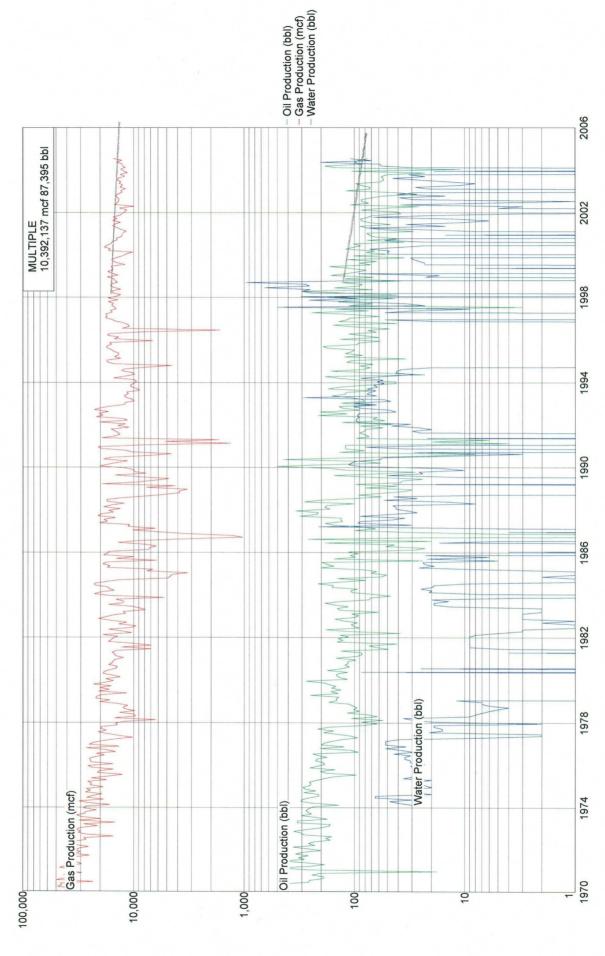

Lease Name: MULTIPLE
County, State: RIO ARBA, NM
Operator: MULTIPLE
Field: BLANCO
Reservoir: MESAVERDE
Location:

Lease Name: MULTIPLE
County, State: RIO ARBA, NM
Operator: MULTIPLE
Field: B S MESA
Reservoir: GALLUP
Location:

Data from surrounding active Dakota, Gallup and Mesaverde Wells

### **Dakota Production**

31 active Dakota wells

### **Gas Production**

Well average monthly rate = 80,000 mcf

Monthly rater per well = 80000/31 = 2581 mcf

Daily rate per well = 2581/30.4167 = 85 mcfd

# Oil Production

Well average monthly rate = 900 bopm

Monthly rater per well = 900/31 = 29 bopm

Daily rate per well = 29/30.4167 = 0.95 bopd