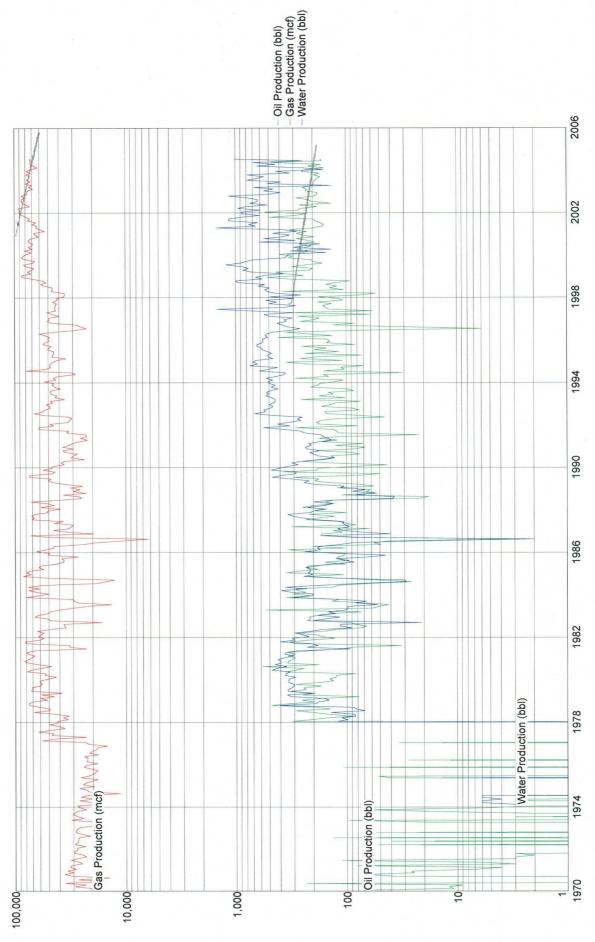

Lease Name: MULTIPLE
County, State: RIO ARBA, NM
Operator: MULTIPLE
Field: BLANCO
Reservoir: MESAVERDE
Location:

Lease Name: MULTIPLE
County, State: RIO ARBA, NM
Operator: MULTIPLE
Field: B S MESA
Reservoir: GALLUP
Location:

Data from surrounding active Dakota, Gallup and Mesaverde Wells

# **Mesaverde Wells**

39 active Mesavede wells

### Gas Production

Well average monthly rate = 70,000 mcf

Monthly rater per well = 70000/39 = 1795 mcf

Daily rate per well = 1795/30.4167 = 59 mcfd

# Oil Production

Well average monthly rate = 200 bopm

Monthly rater per well = 200/39 = 5.12 bopm

Daily rate per well = 5.12/30.4167 = 0.17 bopd