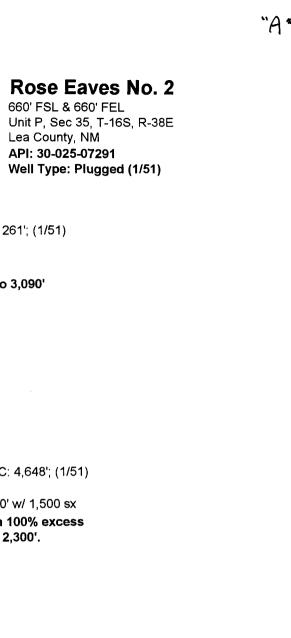

## APPLICATION FOR AUTHORIZATION TO INJECT Platinum Exploration, Inc. Rose Eaves #2 API # 30-025-07291 660 FSL & 660 FEL Unit P, Sec 35, T16S, R38E Lea County, New Mexico

## ITEM I

i,

The purpose of this application is to re-enter the Rose Eaves #2 plugged by Amerada Petroleum Corp. in 1951 and convert it to a disposal well. Drill out cement plugs to 8900'. Pump 50 sx cmt plug @ 7800' - 7900'. Tie 8-5/8" csg from 1408' to surface, and cmt 8-5/8" csg to surface. Drill out Plugs. Run 4-1/2" IPC tubing. Set injection packer at 4,750'. Displace annulus with packer fluid. Run MIT and dispose of produced water to the open hole from 4810' to 7800'.

NOTICE: Surface owners or offset operators must file any objections or requests for hearing of administrative applications within 15 days from the date this application was mailed to them.

| Hole; indicate which)                           | (Perforated or Open Hole, indicate which) |                           |                                                        |
|-------------------------------------------------|-------------------------------------------|---------------------------|--------------------------------------------------------|
| feet to7800'                                    | fee                                       |                           | •                                                      |
| Interval                                        | Injection Interval                        |                           |                                                        |
|                                                 |                                           | Total Depth:              |                                                        |
| Method Determined:                              |                                           | Top of Cement:            |                                                        |
| or ft <sup>3</sup>                              | SX.                                       | Cemented with:            |                                                        |
| Casing Size: No production csg run.             | 7-7/8"                                    | Hole Size:                |                                                        |
| <u>yn Casing</u>                                | Production Casing                         |                           |                                                        |
| Method Determined: <u>at 1400'</u>              | 1500                                      | Top of Cement:            |                                                        |
| orft <sup>3</sup>                               | : <u>1500</u> sx.                         | Cemented with:            |                                                        |
| Casing Size" <u>8-5/8" @ 4810</u>               | 11"                                       | Hole Size:                |                                                        |
| ate Casing                                      | Intermediate Casing                       |                           |                                                        |
| Method Determined: Circ'd to Surf               | Surface                                   | Top of Cement: _          |                                                        |
| or ft <sup>3</sup>                              | : <u>250</u> sx.                          | Cemented with:            |                                                        |
| Casing Size: 13-3/8"                            | 17-1/2"                                   | Hole Size:                | SEE ATTACHED "A"                                       |
| <u>WELL CONSTRUCTION DATA</u><br>Surface Casing | WELL C<br>Surface                         |                           | WELLBORE SCHEMATIC                                     |
| 16S 38E<br>TOWNSHIP RANGE                       | 35<br>SECTION                             | P<br>UNIT LETTER          | WELL LOCATION: 660' FSL & 660' FEL<br>FOOTAGE LOCATION |
|                                                 |                                           |                           | WELL NAME & NUMBER: Rose Eaves No. 2                   |
|                                                 |                                           |                           | OPERATOR: Platinum Exploration, Inc                    |
|                                                 | SHEET                                     | INJECTION WELL DATA SHEET | Side 1                                                 |