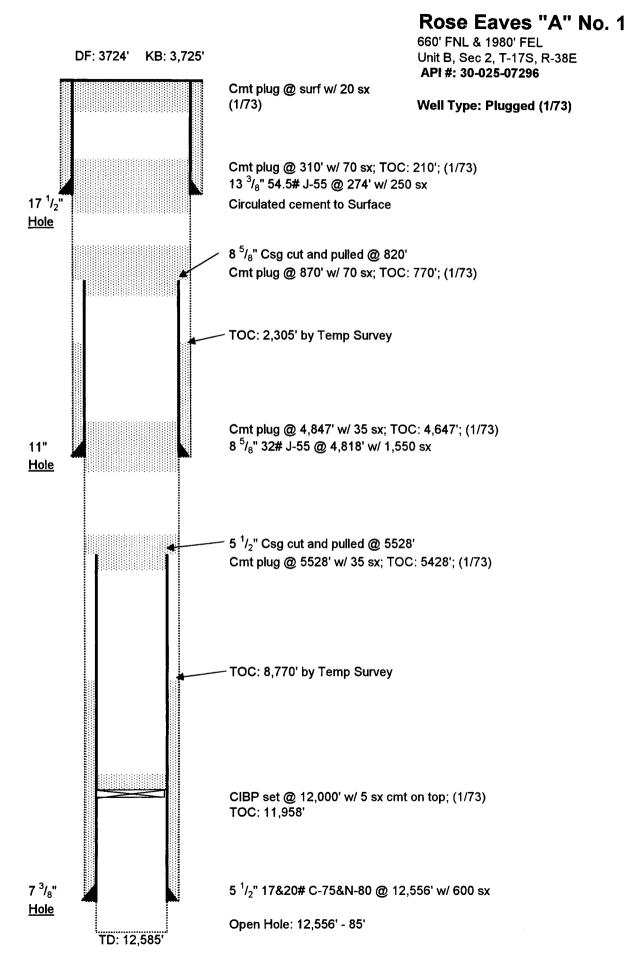

## ITEM I

i,

The purpose of this application is to re-enter the Rose Eaves #2 plugged by Amerada Petroleum Corp. in 1951 and convert it to a disposal well. Drill out cement plugs to 8900'. Pump 50 sx cmt plug @ 7800' - 7900'. Tie 8-5/8" csg from 1408' to surface, and cmt 8-5/8" csg to surface. Drill out Plugs. Run 4-1/2" IPC tubing. Set injection packer at 4,750'. Displace annulus with packer fluid. Run MIT and dispose of produced water to the open hole from 4810' to 7800'.

The Knowles (Devonian) field area is located in southeastern Lea County, New Mexico, eleven miles north of Hobbs, New Mexico along the southeastern rim of the Northwestern Shelf.

The Knowles field produces from the Devonian dolomite and is a strong waterdrive reservoir. Platinum proposes to inject produced Devonian water into an interval between **4810 feet to 7800 feet** in the **Rose Eaves #2 well**, an old Devonian test structurally too low to produce and was dry and abandoned in January, 1951. Although the formations open in this interval are the Grayburg, San Andres, Glorieta, and Clearfork, gamma ray and resistivity curves indicate the injected water should be taken into a clean dolomite in the **lower San Andres porosity zone** between **6150 feet** and **6450 feet**, just above the Glorieta formation, and **the upper Clearfork porosity** between **6812 feet and 6860 feet**. None of these formations, including the Grayburg and Glorieta, produce in the Knowles field. The proposed water disposal well is structurally low to wells in the field. The closest San Andres production is six miles south in the Carter, South field. No commercial **Clearfork/Bone Springs or Glorieta** production is within a ten mile radius of this well. The **Grayburg** produces in the Lovington field ten miles west.

<u></u> Give the name and depths of any oil or gas zones underlying or overlying the proposed injection zone in this area: <u>Devonian @ 12,620</u>' (non-productive in this well).

No other production in area.