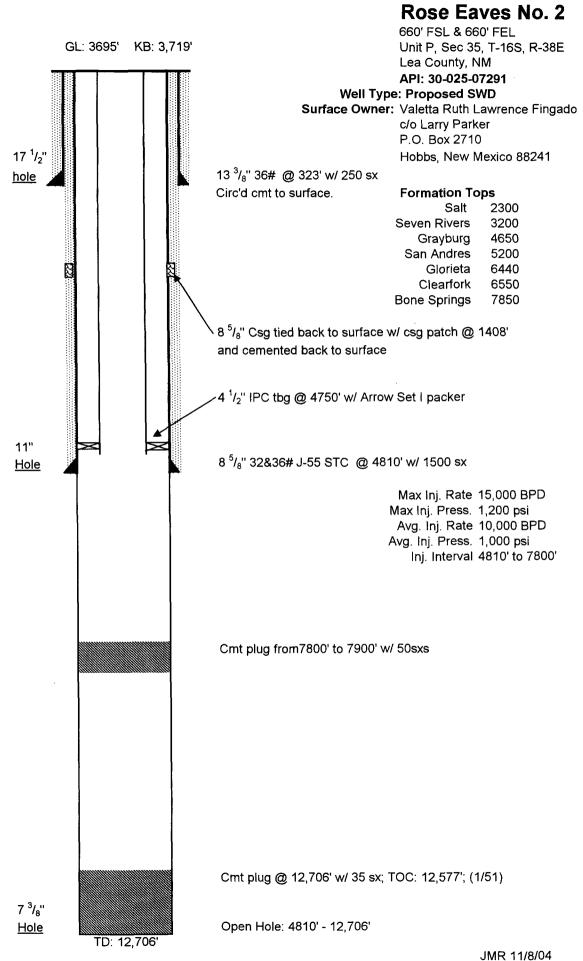

## ITEM I

i,

The purpose of this application is to re-enter the Rose Eaves #2 plugged by Amerada Petroleum Corp. in 1951 and convert it to a disposal well. Drill out cement plugs to 8900'. Pump 50 sx cmt plug @ 7800' - 7900'. Tie 8-5/8" csg from 1408' to surface, and cmt 8-5/8" csg to surface. Drill out Plugs. Run 4-1/2" IPC tubing. Set injection packer at 4,750'. Displace annulus with packer fluid. Run MIT and dispose of produced water to the open hole from 4810' to 7800'.

The Knowles (Devonian) field area is located in southeastern Lea County, New Mexico, eleven miles north of Hobbs, New Mexico along the southeastern rim of the Northwestern Shelf.

The Knowles field produces from the Devonian dolomite and is a strong waterdrive reservoir. Platinum proposes to inject produced Devonian water into an interval between **4810 feet to 7800 feet** in the **Rose Eaves #2 well**, an old Devonian test structurally too low to produce and was dry and abandoned in January, 1951. Although the formations open in this interval are the Grayburg, San Andres, Glorieta, and Clearfork, gamma ray and resistivity curves indicate the injected water should be taken into a clean dolomite in the **lower San Andres porosity zone** between **6150 feet** and **6450 feet**, just above the Glorieta formation, and **the upper Clearfork porosity** between **6812 feet and 6860 feet**. None of these formations, including the Grayburg and Glorieta, produce in the Knowles field. The proposed water disposal well is structurally low to wells in the field. The closest San Andres production is six miles south in the Carter, South field. No commercial **Clearfork/Bone Springs or Glorieta** production is within a ten mile radius of this well. The **Grayburg** produces in the Lovington field ten miles west.

## **ITEM IX**

Ļ

ATEM WII

no Log Files when

Ň

The disposal interval will be acidized in the future with 15% NEFE.

## **ITEM XIII**

Platinum has sent copies of this application to Amerada Hess Corporation as the operator of the 2 plugged wells in the area of review and Apache Corporation as operator of undeveloped offset interests. The landowner, Valetta Ruth Lawrence, has also been noticed.