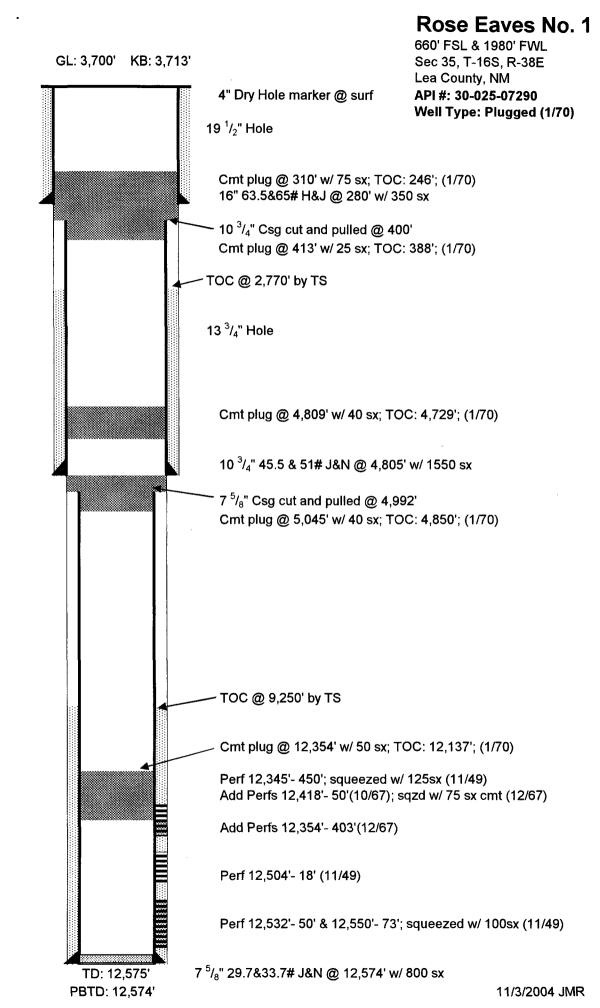

## **ITEM VI**

There are no active wells in the area of review that penetrate the proposed injection interval. There are 2 plugged and abandoned wells that penetrate the interval in the area of review. See attachment "C" - Tabulation of Wells

## **ITEM XIII**

Platinum has sent copies of this application to Amerada Hess Corporation as the operator of the 2 plugged wells in the area of review and Apache Corporation as operator of undeveloped offset interests. The landowner, Valetta Ruth Lawrence, has also been noticed.