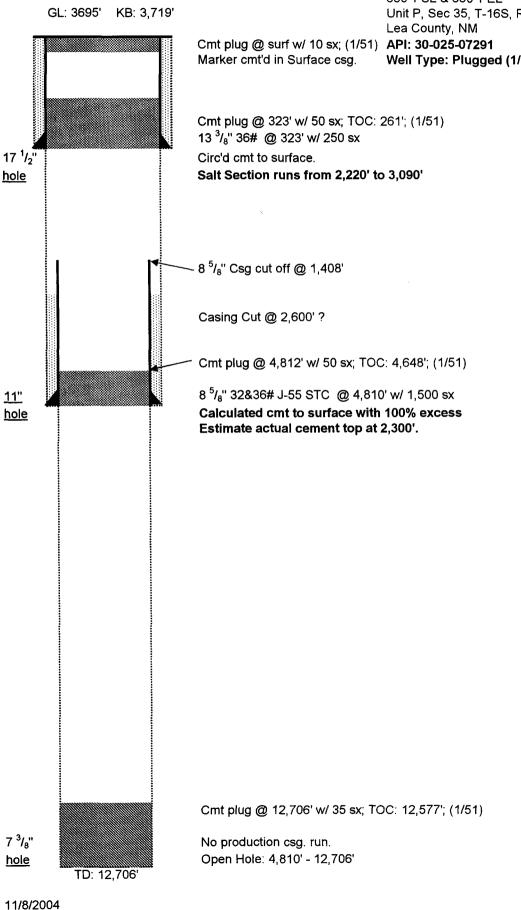

## ITEM I

i,

The purpose of this application is to re-enter the Rose Eaves #2 plugged by Amerada Petroleum Corp. in 1951 and convert it to a disposal well. Drill out cement plugs to 8900'. Pump 50 sx cmt plug @ 7800' - 7900'. Tie 8-5/8" csg from 1408' to surface, and cmt 8-5/8" csg to surface. Drill out Plugs. Run 4-1/2" IPC tubing. Set injection packer at 4,750'. Displace annulus with packer fluid. Run MIT and dispose of produced water to the open hole from 4810' to 7800'.

NOTICE: Surface owners or offset operators must file any objections or requests for hearing of administrative applications within 15 days from the date this application was mailed to them.

| Hole; indicate which)                           | (Perforated or Open Hole, indicate which) |                           |                                                        |
|-------------------------------------------------|-------------------------------------------|---------------------------|--------------------------------------------------------|
| feet to7800'                                    | fee                                       |                           | •                                                      |
| Interval                                        | Injection Interval                        |                           |                                                        |
|                                                 |                                           | Total Depth:              |                                                        |
| Method Determined:                              |                                           | Top of Cement:            |                                                        |
| or ft <sup>3</sup>                              | SX.                                       | Cemented with:            |                                                        |
| Casing Size: No production csg run.             | 7-7/8"                                    | Hole Size:                |                                                        |
| <u>yn Casing</u>                                | Production Casing                         |                           |                                                        |
| Method Determined: <u>at 1400'</u>              | 1500                                      | Top of Cement:            |                                                        |
| orft <sup>3</sup>                               | : <u>1500</u> sx.                         | Cemented with:            |                                                        |
| Casing Size" <u>8-5/8" @ 4810</u>               | 11"                                       | Hole Size:                |                                                        |
| ate Casing                                      | Intermediate Casing                       |                           |                                                        |
| Method Determined: Circ'd to Surf               | Surface                                   | Top of Cement: _          |                                                        |
| or ft <sup>3</sup>                              | : <u>250</u> sx.                          | Cemented with:            |                                                        |
| Casing Size: 13-3/8"                            | 17-1/2"                                   | Hole Size:                | SEE ATTACHED "A"                                       |
| <u>WELL CONSTRUCTION DATA</u><br>Surface Casing | WELL C<br>Surface                         |                           | WELLBORE SCHEMATIC                                     |
| 16S 38E<br>TOWNSHIP RANGE                       | 35<br>SECTION                             | P<br>UNIT LETTER          | WELL LOCATION: 660' FSL & 660' FEL<br>FOOTAGE LOCATION |
|                                                 |                                           |                           | WELL NAME & NUMBER: Rose Eaves No. 2                   |
|                                                 |                                           |                           | OPERATOR: Platinum Exploration, Inc                    |
|                                                 | SHEET                                     | INJECTION WELL DATA SHEET | Side 1                                                 |

L

# INJECTION WELL DATA SHEET

| 4.                                                                                                                                                                         | ω.                                                    | 2.                                                                     |                                                          | 1.                                        |                 | Ott                                               | Pac                   | Tyj             | Tub               |
|----------------------------------------------------------------------------------------------------------------------------------------------------------------------------|-------------------------------------------------------|------------------------------------------------------------------------|----------------------------------------------------------|-------------------------------------------|-----------------|---------------------------------------------------|-----------------------|-----------------|-------------------|
| Has the well ever be intervals and give pl                                                                                                                                 | Name of Field or Po                                   | Name of the Injectio                                                   | If no, for what purpose was the v                        | Is this a new well drilled for injection? |                 | ner Type of Tubing/Ce                             | Packer Setting Depth: | Type of Packer: | Tubing Size:      |
| en perforated in any ot<br>ugging detail, i.e. sack                                                                                                                        | Name of Field or Pool (if applicable): <u>Knowles</u> | Name of the Injection Formation: $G \mathcal{E}G$ San Andres/Clearfork | If no, for what purpose was the well originally drilled? | illed for injection?                      | Add             | Other Type of Tubing/Casing Seal (if applicable): | 4750'                 | Arrow Set 1     | 4-1/2"            |
| Has the well ever been perforated in any other zone(s)? List all such perforated intervals and give plugging detail, i.e. sacks of cement or plug(s) used. <u>No Perfs</u> | nowles                                                | الارت<br>Andres/Clearfork                                              |                                                          | Yes_                                      | Additional Data | e):                                               |                       |                 | _Lining Material: |
| ch perforated<br>sed. <u>No Perfs</u>                                                                                                                                      |                                                       |                                                                        | Oil Production                                           | Yes X_No                                  |                 |                                                   |                       |                 | IPC               |
|                                                                                                                                                                            |                                                       | 1                                                                      |                                                          |                                           |                 |                                                   |                       |                 |                   |

<u></u> Give the name and depths of any oil or gas zones underlying or overlying the proposed injection zone in this area: <u>Devonian @ 12,620</u>' (non-productive in this well).

No other production in area.