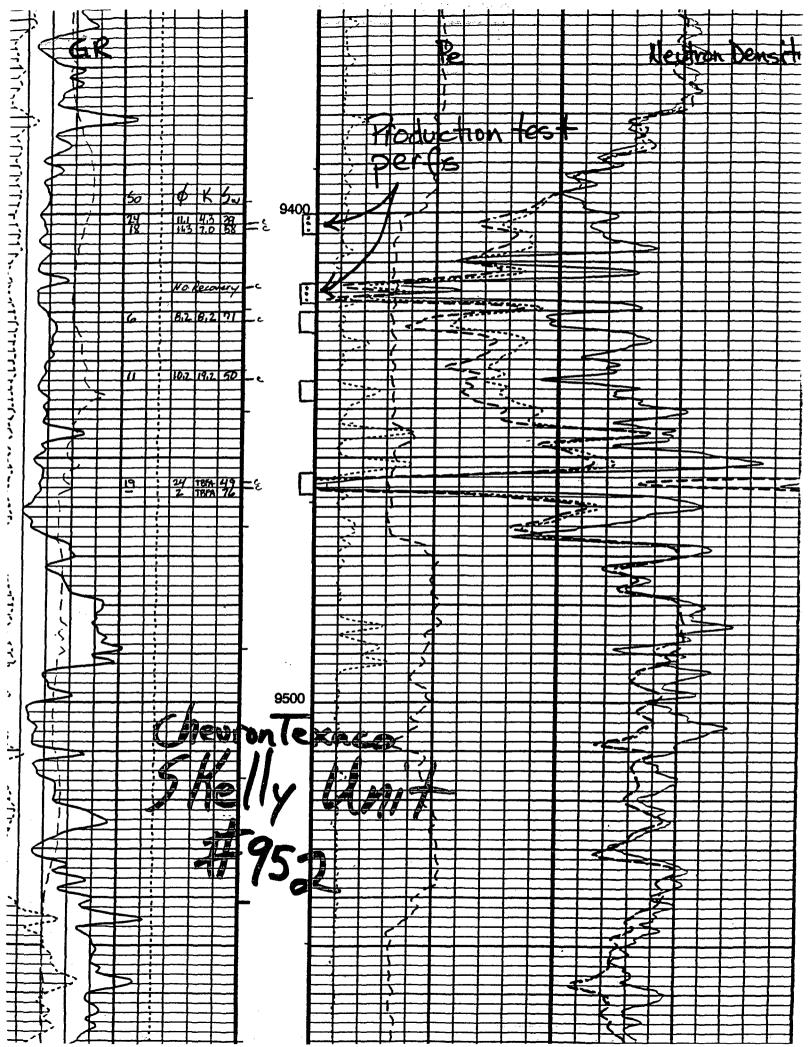

## Application for Authorization to Inject Skelly Unit #952 SWD Unit M, Section 21-T17S-R31E API# - 30-015-32895

- V. Map is attached
- VI. The Skelly Unit #901 is the one well within the ½ mile radius which penetrates the proposed injection zone. A wellbore schematic is attached for this well located ~2420' east of the proposed SU 952 SWD.
- VII. 1. Proposed average daily rate = 5000 BWPD Proposed maximum daily rate = 20,000 BWPD
  - 2. Proposed maximum injection pressure = 1880# (0.2 psi/ft)
  - 3. System is closed
  - 4. Source of injection fluid will be Paddock and a small amount of Wolfcamp (from more than a mile away) produced water. Water analysis is attached.
  - 5. Disposal zone water analysis is attached. There will be no compatibility problems.
- VIII. The injection zone is the Wolfcamp from 9400' to 9457' and is composed of dolomite. Underground sources of drinking water will be shallower than 475 feet deep.
- IX. The proposed injection zone was acidized with 10,000g of 15% HCL acid
- X. Logs are filed with the Division. A section of the NeutronDensity/GR log is attached.
- XI. There are no fresh water wells within one mile of the proposed SWD well.
- XII. After examining available geologic and engineering data, there is no evidence of open faults or any other hydrologic connection between the disposal zone and any underground sources of drinking water.
- XIII. Proof of Notice is attached.