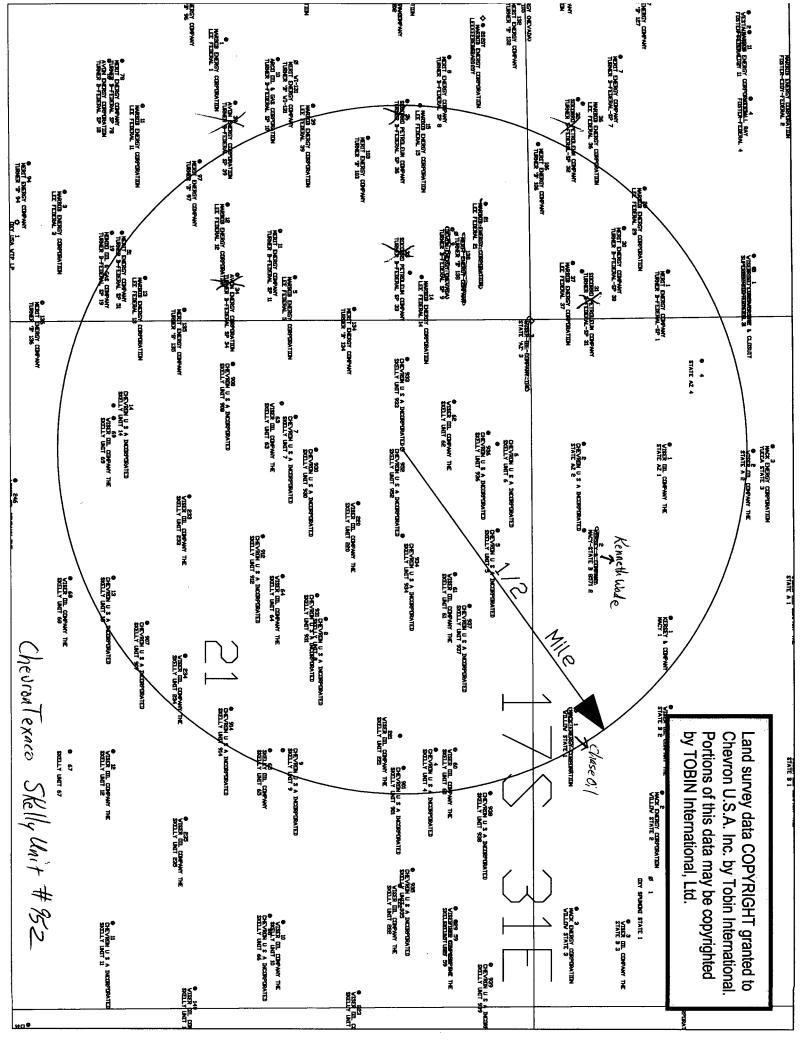

### Oil Conservation Division 1220 South St. Francis Dr. Santa Fe. New Mexico 87505

FORM C-108 Revised June 10, 2003

RESOURCES DEPARTMENT Santa Fe, New Mexico 87505 APPLICATION FOR AUTHORIZATION TO INJECT Disposal I. PURPOSE: Secondary Recovery Pressure Maintenance Storage Application qualifies for administrative approval? II. OPERATOR: Reeves Mike CONTACT PARTY: WELL DATA: Complete the data required on the reverse side of this form for each well proposed for injection. III. Additional sheets may be attached if necessary. Is this an expansion of an existing project? IV. If yes, give the Division order number authorizing the project: Attach a map that identifies all wells and leases within two miles of any proposed injection well with a one-half mile radius circle V. drawn around each proposed injection well. This circle identifies the well's area of review. VI. Attach a tabulation of data on all wells of public record within the area of review which penetrate the proposed injection zone. Such data shall include a description of each well's type, construction, date drilled, location, depth, record of completion, and a schematic of any plugged well illustrating all plugging detail. VII. Attach data on the proposed operation, including: 1. Proposed average and maximum daily rate and volume of fluids to be injected; 2. Whether the system is open or closed; 3. Proposed average and maximum injection pressure; 4. Sources and an appropriate analysis of injection fluid and compatibility with the receiving formation if other than reinjected produced water; and. 5. If injection is for disposal purposes into a zone not productive of oil or gas at or within one mile of the proposed well, attach a chemical analysis of the disposal zone formation water (may be measured or inferred from existing literature, studies, nearby wells, etc.). \*VIII. Attach appropriate geologic data on the injection zone including appropriate lithologic detail, geologic name, thickness, and depth. Give the geologic name, and depth to bottom of all underground sources of drinking water (aquifers containing waters with total dissolved solids concentrations of 10,000 mg/l or less) overlying the proposed injection zone as well as any such sources known to be immediately underlying the injection interval. IX. Describe the proposed stimulation program, if any. \*X. Attach appropriate logging and test data on the well. (If well logs have been filed with the Division, they need not be resubmitted). \*XI. Attach a chemical analysis of fresh water from two or more fresh water wells (if available and producing) within one mile of any injection or disposal well showing location of wells and dates samples were taken. XII. Applicants for disposal wells must make an affirmative statement that they have examined available geologic and engineering data and find no evidence of open faults or any other hydrologic connection between the disposal zone and any underground sources of drinking water. XIII. Applicants must complete the "Proof of Notice" section on the reverse side of this form. XIV. Certification: I hereby certify that the information submitted with this application is true and correct to the best of my knowledge and belief.

## Application for Authorization to Inject Skelly Unit #952 SWD Unit M, Section 21-T17S-R31E API# - 30-015-32895

- V. Map is attached
- VI. The Skelly Unit #901 is the one well within the ½ mile radius which penetrates the proposed injection zone. A wellbore schematic is attached for this well located ~2420' east of the proposed SU 952 SWD.
- VII. 1. Proposed average daily rate = 5000 BWPD Proposed maximum daily rate = 20,000 BWPD
  - 2. Proposed maximum injection pressure = 1880# (0.2 psi/ft)
  - 3. System is closed
  - 4. Source of injection fluid will be Paddock and a small amount of Wolfcamp (from more than a mile away) produced water. Water analysis is attached.
  - 5. Disposal zone water analysis is attached. There will be no compatibility problems.
- VIII. The injection zone is the Wolfcamp from 9400' to 9457' and is composed of dolomite. Underground sources of drinking water will be shallower than 475 feet deep.
- IX. The proposed injection zone was acidized with 10,000g of 15% HCL acid
- X. Logs are filed with the Division. A section of the NeutronDensity/GR log is attached.
- XI. There are no fresh water wells within one mile of the proposed SWD well.
- XII. After examining available geologic and engineering data, there is no evidence of open faults or any other hydrologic connection between the disposal zone and any underground sources of drinking water.
- XIII. Proof of Notice is attached.