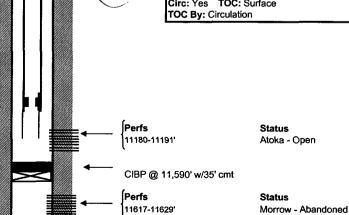

## Application for Authorization to Inject Skelly Unit #952 SWD Unit M, Section 21-T17S-R31E API# - 30-015-32895

- V. Map is attached
- VI. The Skelly Unit #901 is the one well within the ½ mile radius which penetrates the proposed injection zone. A wellbore schematic is attached for this well located ~2420' east of the proposed SU 952 SWD.
- VII. 1. Proposed average daily rate = 5000 BWPD Proposed maximum daily rate = 20,000 BWPD
  - 2. Proposed maximum injection pressure = 1880# (0.2 psi/ft)
  - 3. System is closed
  - 4. Source of injection fluid will be Paddock and a small amount of Wolfcamp (from more than a mile away) produced water. Water analysis is attached.
  - 5. Disposal zone water analysis is attached. There will be no compatibility problems.
- VIII. The injection zone is the Wolfcamp from 9400' to 9457' and is composed of dolomite. Underground sources of drinking water will be shallower than 475 feet deep.
- IX. The proposed injection zone was acidized with 10,000g of 15% HCL acid
- X. Logs are filed with the Division. A section of the NeutronDensity/GR log is attached.
- XI. There are no fresh water wells within one mile of the proposed SWD well.
- XII. After examining available geologic and engineering data, there is no evidence of open faults or any other hydrologic connection between the disposal zone and any underground sources of drinking water.
- XIII. Proof of Notice is attached.