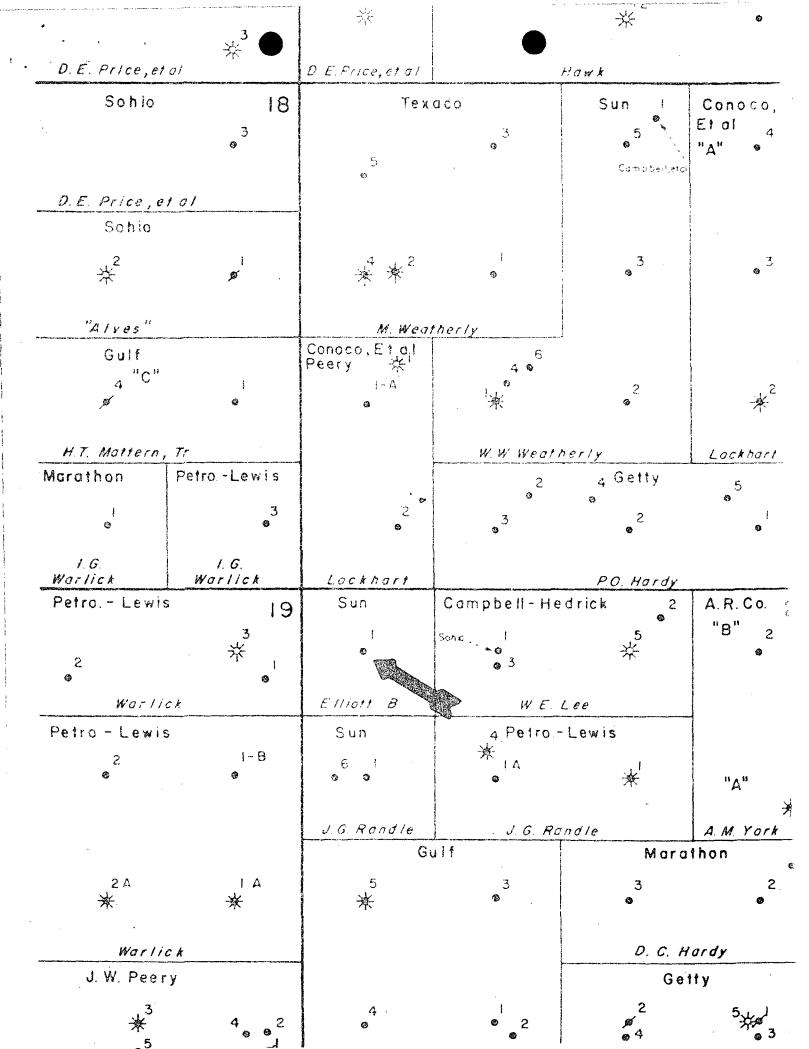

## OFFSET OPERATORS

E. ELLIOT -B- #1 LEA COUNTY, NEW MEXICO

٤.

Cambell & Hedrick P. O. Box 401 Midland, Texas 79701

Getty Oil Company P. O. Box 1231 Midland, Texas 79701

Continental Oil Company P. O. Box 460 Hobbs, New Mexico 88240

Petro-Lewis 607 Austin St. Levelland, Texas 79336

9/24 , 1976 Date

U.S.G.S. Box 1157 Hobbs, New Mexico 88240

Gentlemen:

This is to advise that as an offset operator, we have been duly informed by Sun Oil Company of their application to commingle the Penrose-Skelly and Blinebry formations in the Elliot -B- #1, located in Unit D, Section 20, Township 21-S, Range 37-E, Lea County, New Mexico.