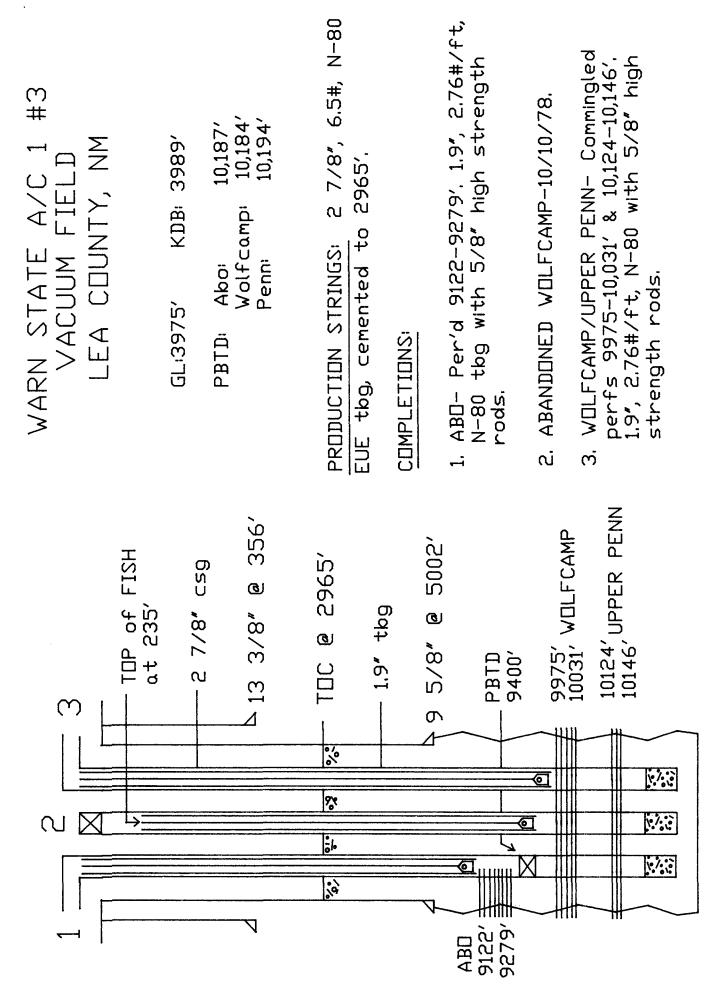

Currently, the well is a dual oil well producing up two strings of 2 7/8" casing with 1.9" tubing and 5/8" steel rods (see attached wellbore sketch). Due to this configuration, the well is not being pumped efficiently. The well has experienced many rod and tubing failures resulting in expensive remedial work and lost production. The downhole commingling will allow for one 2 7/8" casing to be rod pumped with larger rods and a vent string to allow the gas to flow to the surface and not up through the pump. Production is expected to be increased due to greater drawdowns and the economic limit reduced, thus resulting in a larger ultimate recovery of oil and gas.

### WARN STATE A/C 1 WELL NO. 3 N.VACUUM AND VACUUM FIELDS

- (A) Marathon Oil Company PO Box 2409 Hobbs, NM 88240
- (B) Warn State A/C 1 Well No. 3 Unit F, 2080' FNL & 1908' FWL Section 31, T-17-S, R-35-E Lea County, New Mexico Commingle Zones: Abo Wolfcamp Upper Penn
- (C) A plat of the area is attached showing the lease and offset operations. Also attached is a C-102 for each formation.
- (D) The Form C-116 for each of the formations is attached. The allocated production for each pool will be based upon the current production declines and the latest GOR tests.
- (E) Production curves for both the Abo, Wolfcamp and Upper Penn are attached.
- (F) Estimated bottomhole pressure for each zone: Abo - 700 psi Upper Penn - 500 psi Wolfcamp - 500 psi
- (G) Marathon has commingled the fluids at the surface and has encountered no incompatibility problems.
- (H) If the downhole commingling is approved, the rod pumping system will become more efficient due to improved gas venting of the pump, increase the reservoir drawdown and reduce costly failures. The ultimate recoveries of oil and gas will be increased due to a lower economic unit.

12. Describe Proposed or Completed Operations (Clearly state all pertinent details, and give pertinent dates, including estimated date of starting any proposed work) SEE RULE 1103.

Marathon Oil Company proposes the removal of a CIBP within the Abo casing (2 7/8") to allow the downhole commingling of the Abo with the previously downhole commingled Wolfcamp and Upper Penn (DHC-260). The well will then be rod pumped up one 2 7/8" casing and vented up the other. The downhole configuration will reduce failures and increase the wells ultimate recovery.