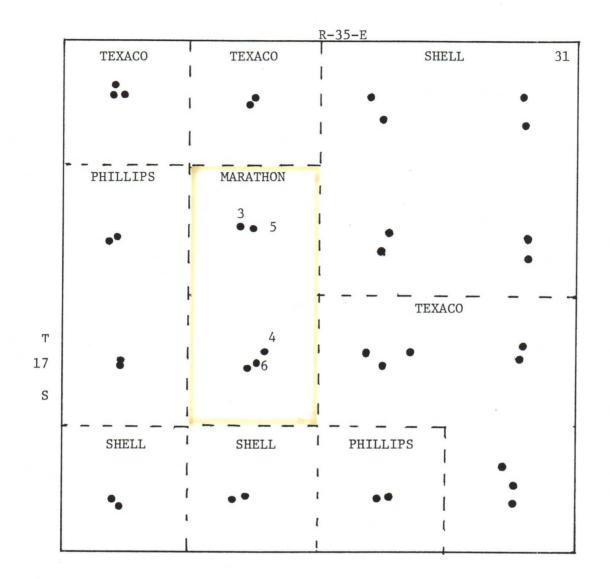

### **OFFSET OPERATORS**

WARN STATE A/C 2 LEASE LEA COUNTY, NEW MEXICO

Phillips Petroleum Company 4001 Penbrook Odessa, TX 79762

Shell Oil Company PO Box 2463 Houston, TX 77252

.

Texaco Exploration & Production, Inc. PO Box 3109 Midland, TX 79702

### WARN STATE A/C 1 WELL NO. 3 N.VACUUM AND VACUUM FIELDS

- (A) Marathon Oil Company PO Box 2409 Hobbs, NM 88240
- (B) Warn State A/C 1 Well No. 3 Unit F, 2080' FNL & 1908' FWL Section 31, T-17-S, R-35-E Lea County, New Mexico Commingle Zones: Abo Wolfcamp Upper Penn
- (C) A plat of the area is attached showing the lease and offset operations. Also attached is a C-102 for each formation.
- (D) The Form C-116 for each of the formations is attached. The allocated production for each pool will be based upon the current production declines and the latest GOR tests.
- (E) Production curves for both the Abo, Wolfcamp and Upper Penn are attached.
- (F) Estimated bottomhole pressure for each zone: Abo - 700 psi Upper Penn - 500 psi Wolfcamp - 500 psi
- (G) Marathon has commingled the fluids at the surface and has encountered no incompatibility problems.
- (H) If the downhole commingling is approved, the rod pumping system will become more efficient due to improved gas venting of the pump, increase the reservoir drawdown and reduce costly failures. The ultimate recoveries of oil and gas will be increased due to a lower economic unit.

- (J) Ownership of the two pools to be commingled are in common and correlative rights will not be violated.
- (K) By copy of this letter, we are notifying all offset operators of the proposed commingling.