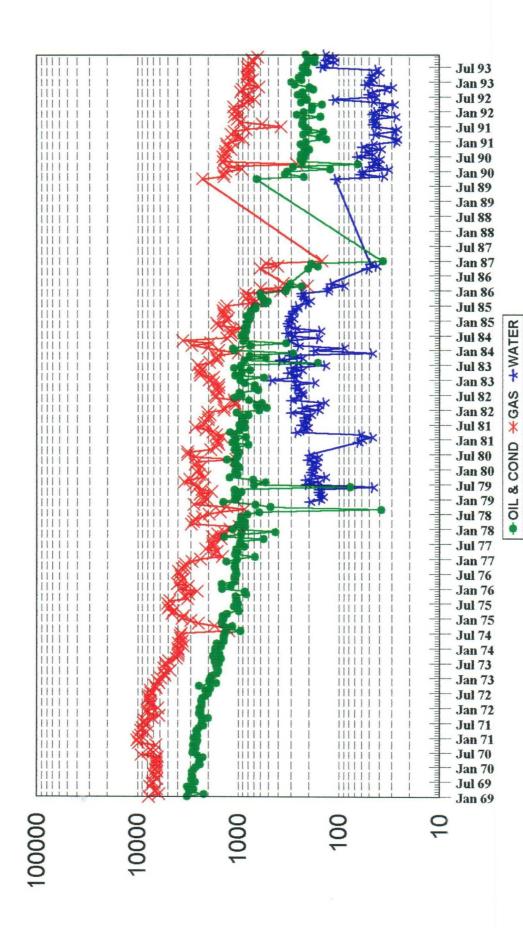

### WARN STATE A/C 1 WELL NO. 3 N.VACUUM AND VACUUM FIELDS

- (A) Marathon Oil Company PO Box 2409 Hobbs, NM 88240
- (B) Warn State A/C 1 Well No. 3 Unit F, 2080' FNL & 1908' FWL Section 31, T-17-S, R-35-E Lea County, New Mexico Commingle Zones: Abo Wolfcamp Upper Penn
- (C) A plat of the area is attached showing the lease and offset operations. Also attached is a C-102 for each formation.
- (D) The Form C-116 for each of the formations is attached. The allocated production for each pool will be based upon the current production declines and the latest GOR tests.
- (E) Production curves for both the Abo, Wolfcamp and Upper Penn are attached.
- (F) Estimated bottomhole pressure for each zone: Abo - 700 psi Upper Penn - 500 psi Wolfcamp - 500 psi
- (G) Marathon has commingled the fluids at the surface and has encountered no incompatibility problems.
- (H) If the downhole commingling is approved, the rod pumping system will become more efficient due to improved gas venting of the pump, increase the reservoir drawdown and reduce costly failures. The ultimate recoveries of oil and gas will be increased due to a lower economic unit.

•

.

(I) Production from the latest GOR test shows as follows:

| FORMATION                     | OIL (BPD)          | <u>GAS (MCFD)</u>   | WATER (BPD)        |
|-------------------------------|--------------------|---------------------|--------------------|
| Abo<br>Wolfcamp<br>Upper Penn | 17.0<br>8.4<br>2.6 | 91.0<br>19.8<br>6.2 | 2.0<br>11.8<br>2.2 |
| TOTAL                         | 28.0               | 117.0               | 16.0               |

Allocated percentages should be:

| FORMATION                     | OIL (%)                    | GAS(%)              | WATER (%)            |
|-------------------------------|----------------------------|---------------------|----------------------|
| Abo<br>Wolfcamp<br>Upper Penn | 60.7<br>30.0<br><u>9.3</u> | 77.8<br>16.9<br>5.3 | 12.4<br>73.8<br>13.8 |
| TOTAL                         | 100.0                      | 100.0               | 100.0                |