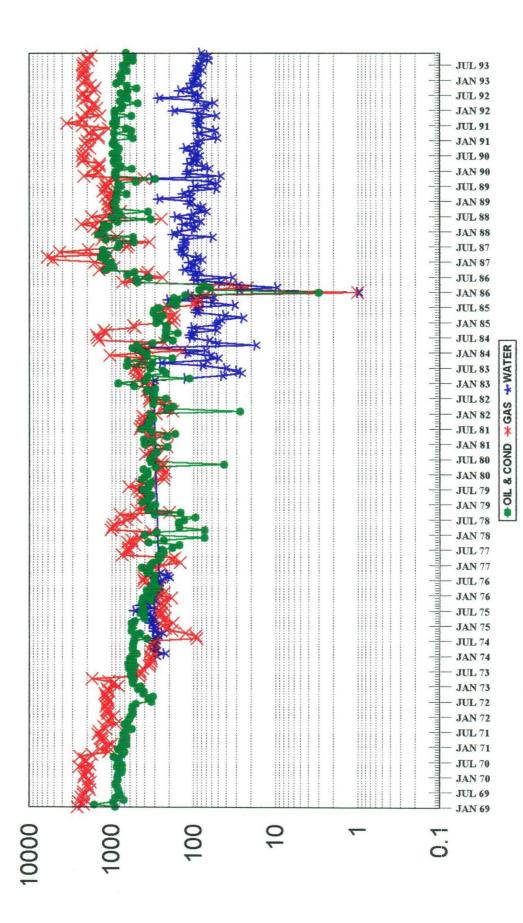

### WARN STATE A/C 1 WELL NO. 3 N.VACUUM AND VACUUM FIELDS

- (A) Marathon Oil Company PO Box 2409 Hobbs, NM 88240
- (B) Warn State A/C 1 Well No. 3 Unit F, 2080' FNL & 1908' FWL Section 31, T-17-S, R-35-E Lea County, New Mexico Commingle Zones: Abo Wolfcamp Upper Penn
- (C) A plat of the area is attached showing the lease and offset operations. Also attached is a C-102 for each formation.
- (D) The Form C-116 for each of the formations is attached. The allocated production for each pool will be based upon the current production declines and the latest GOR tests.
- (E) Production curves for both the Abo, Wolfcamp and Upper Penn are attached.
- (F) Estimated bottomhole pressure for each zone: Abo - 700 psi Upper Penn - 500 psi Wolfcamp - 500 psi
- (G) Marathon has commingled the fluids at the surface and has encountered no incompatibility problems.
- (H) If the downhole commingling is approved, the rod pumping system will become more efficient due to improved gas venting of the pump, increase the reservoir drawdown and reduce costly failures. The ultimate recoveries of oil and gas will be increased due to a lower economic unit.

•

.

(I) Production from the latest GOR test shows as follows:

| FORMATION                     | OIL (BPD)          | <u>GAS (MCFD)</u>   | WATER (BPD)        |
|-------------------------------|--------------------|---------------------|--------------------|
| Abo<br>Wolfcamp<br>Upper Penn | 17.0<br>8.4<br>2.6 | 91.0<br>19.8<br>6.2 | 2.0<br>11.8<br>2.2 |
| TOTAL                         | 28.0               | 117.0               | 16.0               |

Allocated percentages should be:

| FORMATION                     | OIL (%)                    | GAS(%)              | WATER (%)            |
|-------------------------------|----------------------------|---------------------|----------------------|
| Abo<br>Wolfcamp<br>Upper Penn | 60.7<br>30.0<br><u>9.3</u> | 77.8<br>16.9<br>5.3 | 12.4<br>73.8<br>13.8 |
| TOTAL                         | 100.0                      | 100.0               | 100.0                |