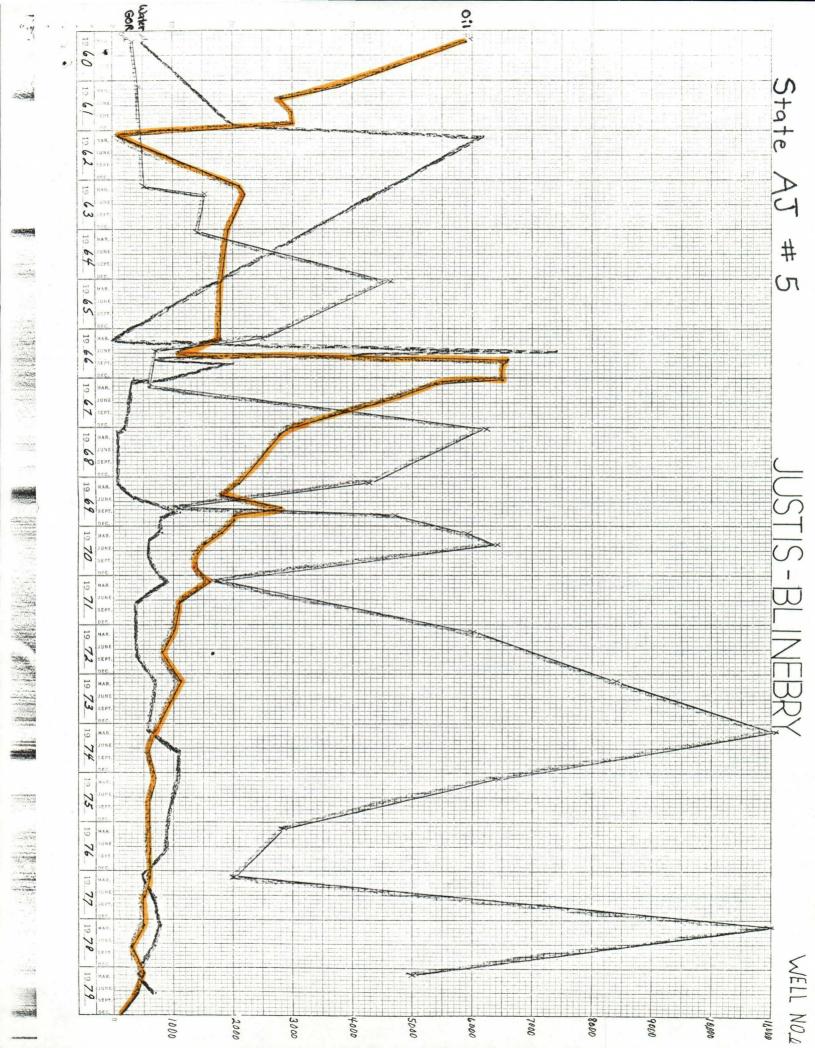

Attached is a 24 hour productivity test (Form C-116), a production decline curve for the Justis Blinebry and a resume of completion procedures (Form C-103) performed on the subject well.

Yours very truly,