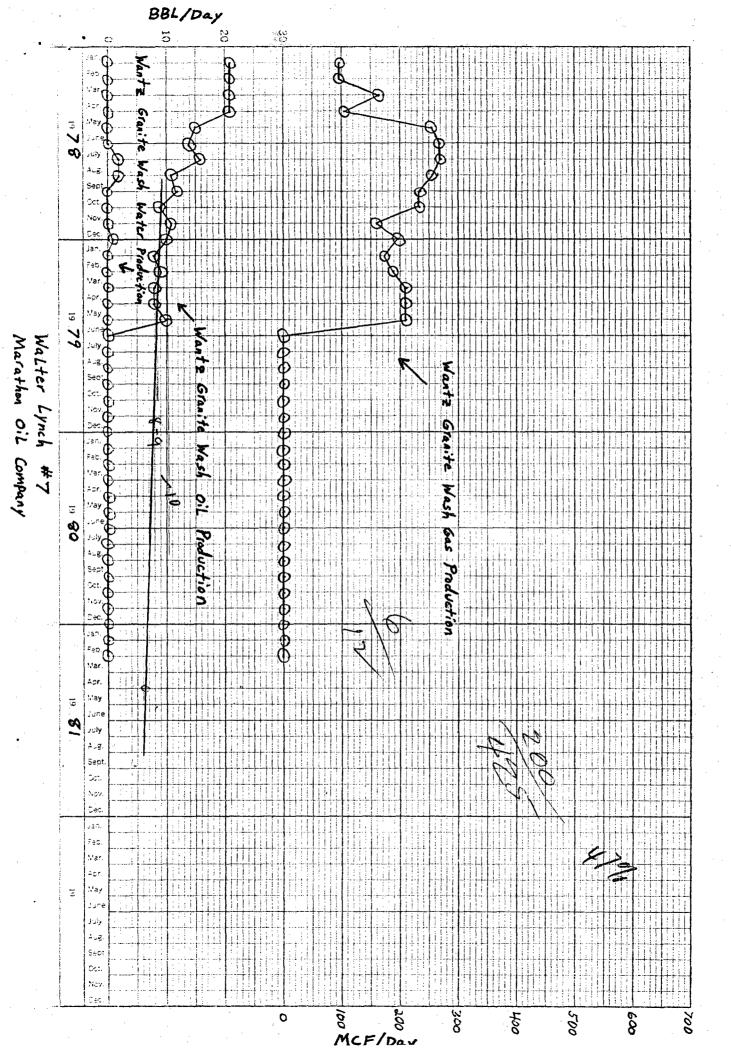

#### B. Lease:

Walter Lynch Well No. 7 Unit D, Sec. 1, T-22S, R-37E Lea County, New Mexico

- C. Well is completed in the Drinkard and Wantz Granite Wash pools as a dual completion per Administrative Order MC-2379.
- D. C-116 dated 3-3-81 for the Drinkard zone is attached. The C-116 for the Wantz Granite Wash zone is not attached because the zone is shut in with parted tubing; hence, no GOR could be obtained.
- E. Production decline curves for both the Drinkard and Wantz Granite Wash zones are attached.
- F. Bottom Hole Pressure Data: