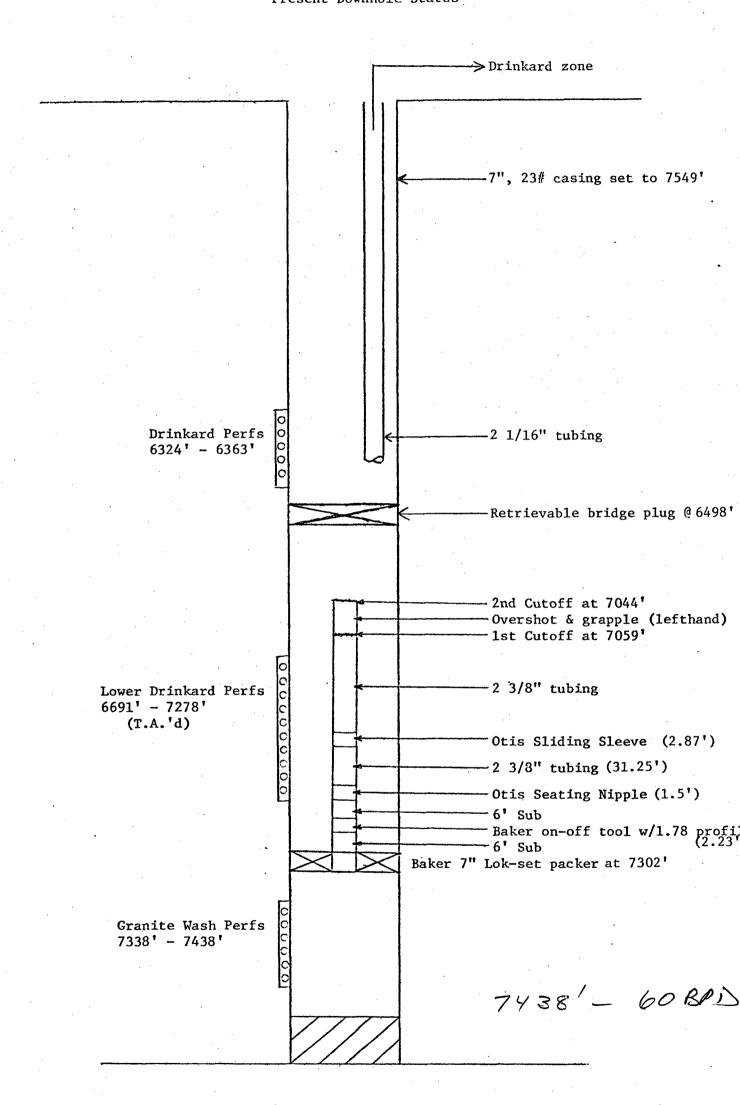

Currently, the Drinkard zone is flowing and the Wantz Granite Wash zone is shut in because of parted tubing. The Wantz Granite Wash zone was being produced by a pumping unit prior to a tubing leak. An attempt was made to pull the tubing to repair the leak, but the downhole equipment would not release, necessitating cutting off the tubing. Upon approval to downhole commingle, the tubing and packer for the Wantz Granite Wash zone will be fished and both zones will be produced by a pumping unit.

#### B. Lease:

Walter Lynch Well No. 7 Unit D, Sec. 1, T-22S, R-37E Lea County, New Mexico

- C. Well is completed in the Drinkard and Wantz Granite Wash pools as a dual completion per Administrative Order MC-2379.
- D. C-116 dated 3-3-81 for the Drinkard zone is attached. The C-116 for the Wantz Granite Wash zone is not attached because the zone is shut in with parted tubing; hence, no GOR could be obtained.
- E. Production decline curves for both the Drinkard and Wantz Granite Wash zones are attached.
- F. Bottom Hole Pressure Data: