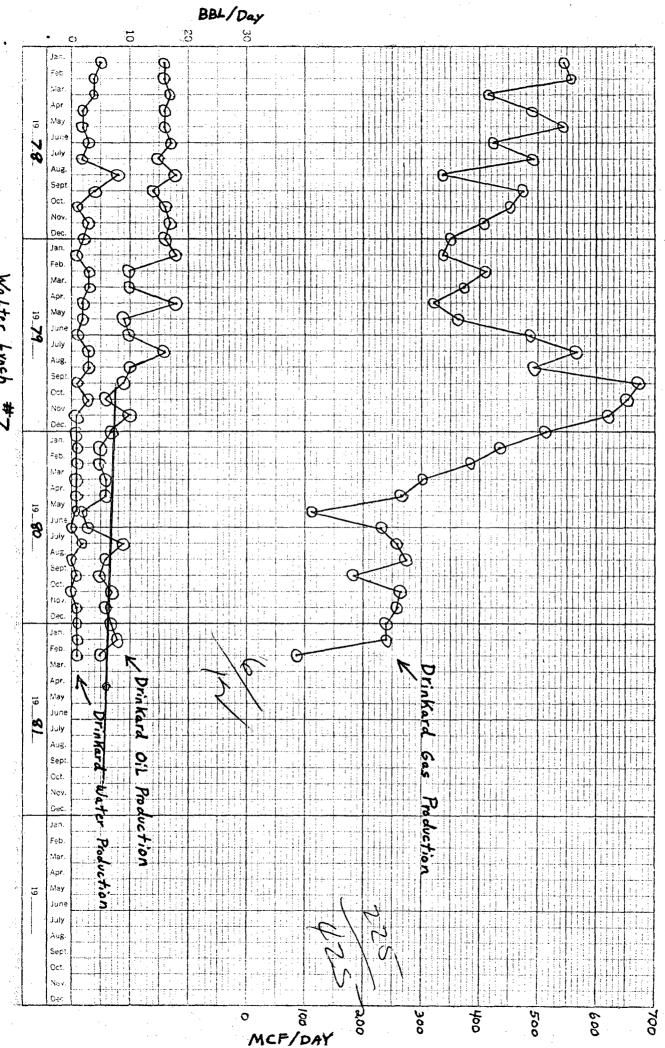

#### B. Lease:

Walter Lynch Well No. 7 Unit D, Sec. 1, T-22S, R-37E Lea County, New Mexico

- C. Well is completed in the Drinkard and Wantz Granite Wash pools as a dual completion per Administrative Order MC-2379.
- D. C-116 dated 3-3-81 for the Drinkard zone is attached. The C-116 for the Wantz Granite Wash zone is not attached because the zone is shut in with parted tubing; hence, no GOR could be obtained.
- E. Production decline curves for both the Drinkard and Wantz Granite Wash zones are attached.
- F. Bottom Hole Pressure Data: