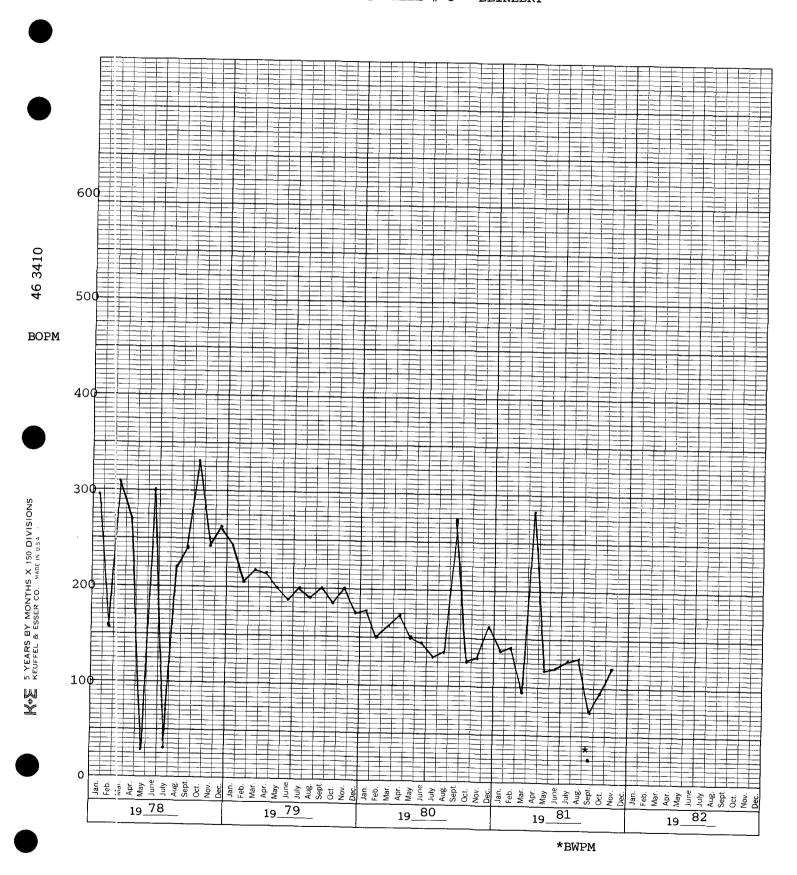

- 3. Neither zone produces more water than the combined oil limit as determined in Rule 303, Paragraph C, (d).
- 4. Getty Oil Company has commingled these fluids at the surface and has encountered no incompatibility problems; Therefore, no reservoir damage will result from downhole commingling.
- 5. Surface commingling resulted in no reduction of oil value; therefore, downhole commingling will not reduce oil value.
- 6. The ownership of both zones to be commingled is common.
- 7. Attached are production decline curves showing monthly production of oil and water for the two zones of interest.
- 8. The Blinebry and Drinkard zones flow but require periodic swabbing.
  Bottom hole pressures are 550 and 375 psi for the Drinkard and Blinebry respectively.
- 9. Commingling will not jeopardize the efficiency of future secondary operations in either zone.
- 10. Copies of this application have been furnished to the offset operators.
- 11. Recommended oil and gas allotments would be as follows:

surface commingling resulted in no reduction of oil value; therefore, becomingling will not reduce oil value.

 $\emptyset$  The ownership of both zones to be commingled is common.

Attached are production decline curves showing monthly production of oil and water for the two zones of interest.