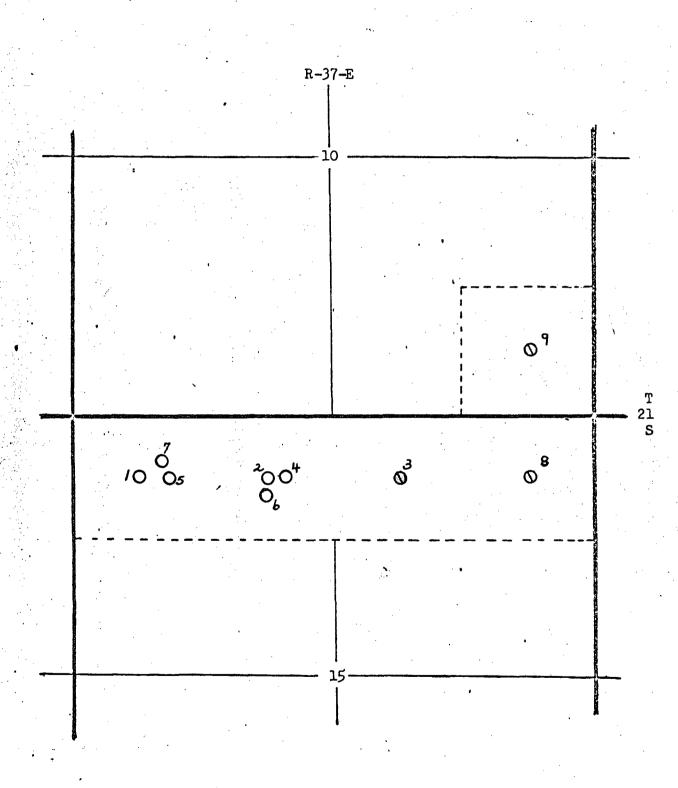

This well qualifies for administrative approval in accordance with statewide Rule 303, paragraph C; and in support thereof, the following facts are submitted:

- 1. The attached plat shows the State "S" Lease. Well No. 3 is located in Unit B, Section 15, T-21-S, R-37-E, Lea County, New Mexico and is indicated in "Red".
- 2. The latest tests are as follows:

This well qualifies for administrative approval in accordance with statewide Rule 303, paragraph C; and in support thereof, the following facts are submitted:

1. The attached plat shows the State "S" Lease. Well No. 3 is located in Unit B, Section 15, T-21-S, R-37-E, Lea County, New Mexico and is indicated in "Red".