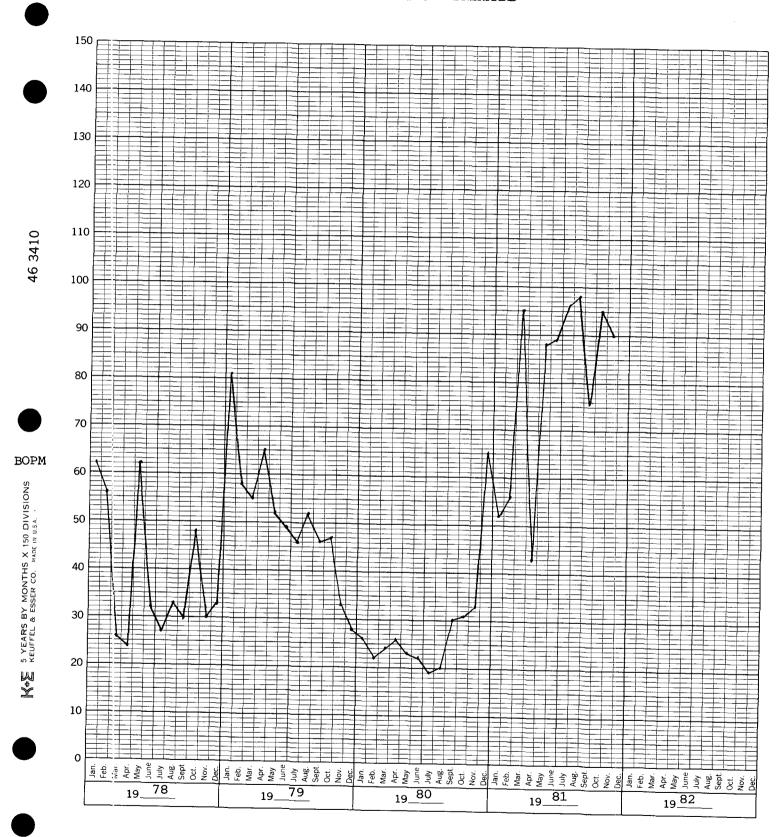

- 3. Neither zone produces more water than the combined oil limit as determined in Rule 303, Paragraph C, (d).
- 4. Getty Oil Company has commingled these fluids at the surface and has encountered no incompatibility problems; Therefore, no reservoir damage will result from downhole commingling.
- 5. Surface commingling resulted in no reduction of oil value; therefore, downhole commingling will not reduce oil value.
- 6. The ownership of both zones to be commingled is common.
- 7. Attached are production decline curves showing monthly production of oil and water for the two zones of interest.
- 8. The Blinebry and Drinkard zones flow but require periodic swabbing.
  Bottom hole pressures are 550 and 375 psi for the Drinkard and Blinebry respectively.
- 9. Commingling will not jeopardize the efficiency of future secondary operations in either zone.
- 10. Copies of this application have been furnished to the offset operators.
- 11. Recommended oil and gas allotments would be as follows:

surface commingling resulted in no reduction of oil value; therefore, becomingling will not reduce oil value.

 $\emptyset$  The ownership of both zones to be commingled is common.

Attached are production decline curves showing monthly production of oil and water for the two zones of interest.