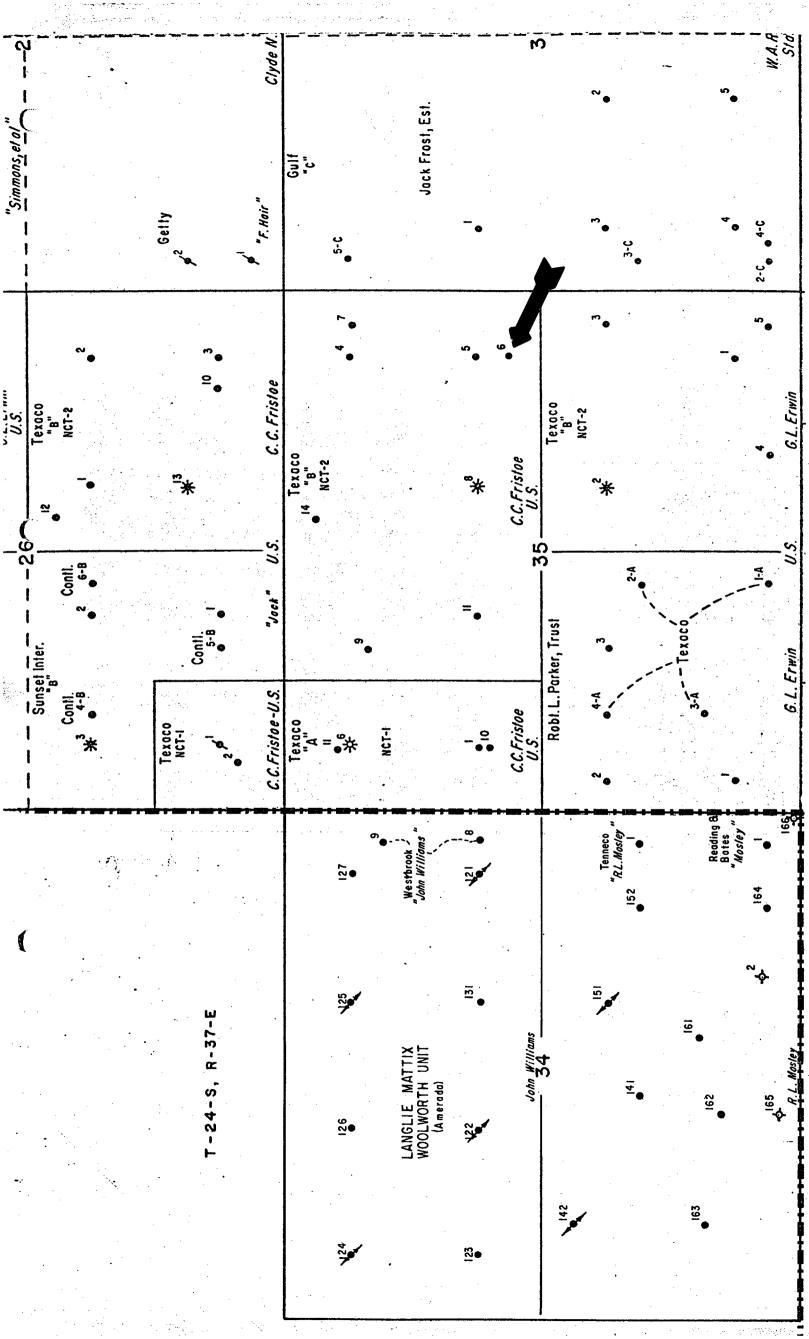

### TEXACO Inc.

LEASE: C.C. Fristoe (b) NCT-2 Well No. 6

FIELD: North Just is (Fusselman, Devonian, Tubb-Drinkard)

DATE: June 26, 1962

PLAT OF TEXACO Inc. C. C. FRISTOE (b) NCT-2 LEASE AND OFFSET LEASES

Lea County, New Mexico Scale 1 inch 2000'

### OFFSET OPERATORS

Wolfson Oil Company, 504 Midland National Bank Building, Midland, Texas Gulf Oil Corporation, Drawer 1938, Roswell, New Mexico Tidewater Oil Company, P. O. Box 547, Hobbs, New Mexico Parker Drilling Company, Commerce Building, Houston, Texas

### OFFSET OPERATORS

Gulf Oil Exploration & Production Co. P. O. Box 670 Hobbs, New Mexico, 88240

Getty Oil Company
P. O. Box 1231
Midland, Texas, 79702

Conoco, Inc. P. O. Box 460 Hobbs, New Mexico, 88240