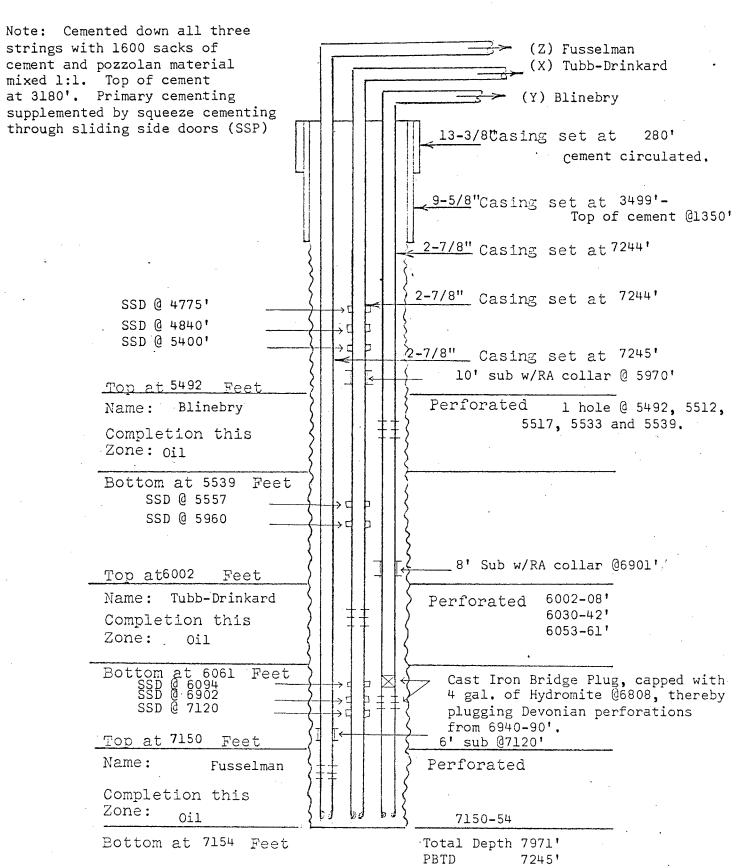

### DATA SHEET FOR WELLBORE COMMINGLING

Operator:

TEXACO Inc.

Address:

P. O. Box 728, Hobbs, New Mexico, 88241-0728

Lease and Well No.: C. C. Fristoe "B" Federal NCT-2 Well No. 6

Location:

2310' FNL & 660' FEL, Section 35, Township 24, Range 37-E,

Lea County, New Mexico.

| WELL DATA                                                                                                                                                                                                                                                                                                                                                                                                                                                                                                                                                                                                                                                                                                                                                                                                                                                                                                                                                                                                                                                                                                                                                                                                                                                                                                                                                                                                                                                                                                                                                                                                                                                                                                                                                                                                                                                                                                                                                                                                                                                                                                                      | y, New Mexico.  |                         | •                         |
|--------------------------------------------------------------------------------------------------------------------------------------------------------------------------------------------------------------------------------------------------------------------------------------------------------------------------------------------------------------------------------------------------------------------------------------------------------------------------------------------------------------------------------------------------------------------------------------------------------------------------------------------------------------------------------------------------------------------------------------------------------------------------------------------------------------------------------------------------------------------------------------------------------------------------------------------------------------------------------------------------------------------------------------------------------------------------------------------------------------------------------------------------------------------------------------------------------------------------------------------------------------------------------------------------------------------------------------------------------------------------------------------------------------------------------------------------------------------------------------------------------------------------------------------------------------------------------------------------------------------------------------------------------------------------------------------------------------------------------------------------------------------------------------------------------------------------------------------------------------------------------------------------------------------------------------------------------------------------------------------------------------------------------------------------------------------------------------------------------------------------------|-----------------|-------------------------|---------------------------|
| The Court of the C | Upper Pool      | Middle Pool             | Lower Pool                |
| Name of Pool                                                                                                                                                                                                                                                                                                                                                                                                                                                                                                                                                                                                                                                                                                                                                                                                                                                                                                                                                                                                                                                                                                                                                                                                                                                                                                                                                                                                                                                                                                                                                                                                                                                                                                                                                                                                                                                                                                                                                                                                                                                                                                                   | Justis Blinebry | Justis Tubb<br>Drinkard | Justis<br>Fusselman North |
| Producing Method                                                                                                                                                                                                                                                                                                                                                                                                                                                                                                                                                                                                                                                                                                                                                                                                                                                                                                                                                                                                                                                                                                                                                                                                                                                                                                                                                                                                                                                                                                                                                                                                                                                                                                                                                                                                                                                                                                                                                                                                                                                                                                               | Flowing         | Flowing                 | SI-O                      |
| BHP                                                                                                                                                                                                                                                                                                                                                                                                                                                                                                                                                                                                                                                                                                                                                                                                                                                                                                                                                                                                                                                                                                                                                                                                                                                                                                                                                                                                                                                                                                                                                                                                                                                                                                                                                                                                                                                                                                                                                                                                                                                                                                                            | *               | 788 psi                 | 1006 psi                  |
| Type Crude                                                                                                                                                                                                                                                                                                                                                                                                                                                                                                                                                                                                                                                                                                                                                                                                                                                                                                                                                                                                                                                                                                                                                                                                                                                                                                                                                                                                                                                                                                                                                                                                                                                                                                                                                                                                                                                                                                                                                                                                                                                                                                                     | Sour            | Sour                    | Sour                      |
| Gravity                                                                                                                                                                                                                                                                                                                                                                                                                                                                                                                                                                                                                                                                                                                                                                                                                                                                                                                                                                                                                                                                                                                                                                                                                                                                                                                                                                                                                                                                                                                                                                                                                                                                                                                                                                                                                                                                                                                                                                                                                                                                                                                        | 37.1            | 37.1                    | 37.1                      |
| GOR Limit                                                                                                                                                                                                                                                                                                                                                                                                                                                                                                                                                                                                                                                                                                                                                                                                                                                                                                                                                                                                                                                                                                                                                                                                                                                                                                                                                                                                                                                                                                                                                                                                                                                                                                                                                                                                                                                                                                                                                                                                                                                                                                                      | 6000            | 6000                    | 2000                      |
| Completion Interval                                                                                                                                                                                                                                                                                                                                                                                                                                                                                                                                                                                                                                                                                                                                                                                                                                                                                                                                                                                                                                                                                                                                                                                                                                                                                                                                                                                                                                                                                                                                                                                                                                                                                                                                                                                                                                                                                                                                                                                                                                                                                                            | 5187-5539       | 5887-6061               | 7150-7203                 |
| Current Test Date                                                                                                                                                                                                                                                                                                                                                                                                                                                                                                                                                                                                                                                                                                                                                                                                                                                                                                                                                                                                                                                                                                                                                                                                                                                                                                                                                                                                                                                                                                                                                                                                                                                                                                                                                                                                                                                                                                                                                                                                                                                                                                              | 3-28-82         | 3-10-82                 | SI-O                      |
| 011                                                                                                                                                                                                                                                                                                                                                                                                                                                                                                                                                                                                                                                                                                                                                                                                                                                                                                                                                                                                                                                                                                                                                                                                                                                                                                                                                                                                                                                                                                                                                                                                                                                                                                                                                                                                                                                                                                                                                                                                                                                                                                                            | 2               | 2                       |                           |
| Water                                                                                                                                                                                                                                                                                                                                                                                                                                                                                                                                                                                                                                                                                                                                                                                                                                                                                                                                                                                                                                                                                                                                                                                                                                                                                                                                                                                                                                                                                                                                                                                                                                                                                                                                                                                                                                                                                                                                                                                                                                                                                                                          | 0               | 1                       |                           |
| GOR                                                                                                                                                                                                                                                                                                                                                                                                                                                                                                                                                                                                                                                                                                                                                                                                                                                                                                                                                                                                                                                                                                                                                                                                                                                                                                                                                                                                                                                                                                                                                                                                                                                                                                                                                                                                                                                                                                                                                                                                                                                                                                                            | 8000            | 1300                    |                           |
| Selling Price of Crude                                                                                                                                                                                                                                                                                                                                                                                                                                                                                                                                                                                                                                                                                                                                                                                                                                                                                                                                                                                                                                                                                                                                                                                                                                                                                                                                                                                                                                                                                                                                                                                                                                                                                                                                                                                                                                                                                                                                                                                                                                                                                                         |                 |                         |                           |
| \$/BBL.                                                                                                                                                                                                                                                                                                                                                                                                                                                                                                                                                                                                                                                                                                                                                                                                                                                                                                                                                                                                                                                                                                                                                                                                                                                                                                                                                                                                                                                                                                                                                                                                                                                                                                                                                                                                                                                                                                                                                                                                                                                                                                                        | 31.57           | 31.57                   | 31.57                     |
| Daily Income - \$/Day                                                                                                                                                                                                                                                                                                                                                                                                                                                                                                                                                                                                                                                                                                                                                                                                                                                                                                                                                                                                                                                                                                                                                                                                                                                                                                                                                                                                                                                                                                                                                                                                                                                                                                                                                                                                                                                                                                                                                                                                                                                                                                          | 63.14           | 63.14                   | 0                         |