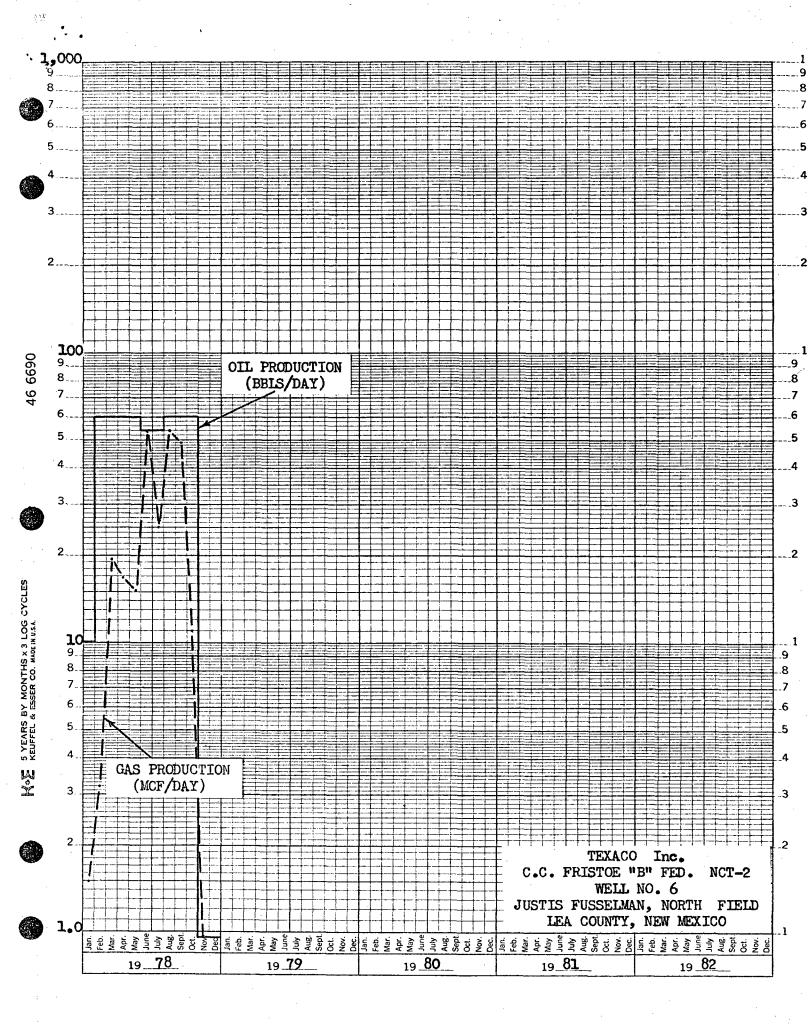

Net (Gain) (Less) from Wellbore Commingling - \$/Day 536.69 based on current producing rates.

\*804 psi estimated, based on BHP of other wells in Field.

TEXACO Inc.
C.C. FRISTOE "B" NCT-2 NO. 6
JUSTIS, NORTH FIELD
LEA COUNTY, NEW MEXICO

TEXACO Inc.
C.C. FRISTOE "B" NCT-2 NO. 6
JUSTIS, NORTH FIELD
LEA COUNTY, NEW MEXICO