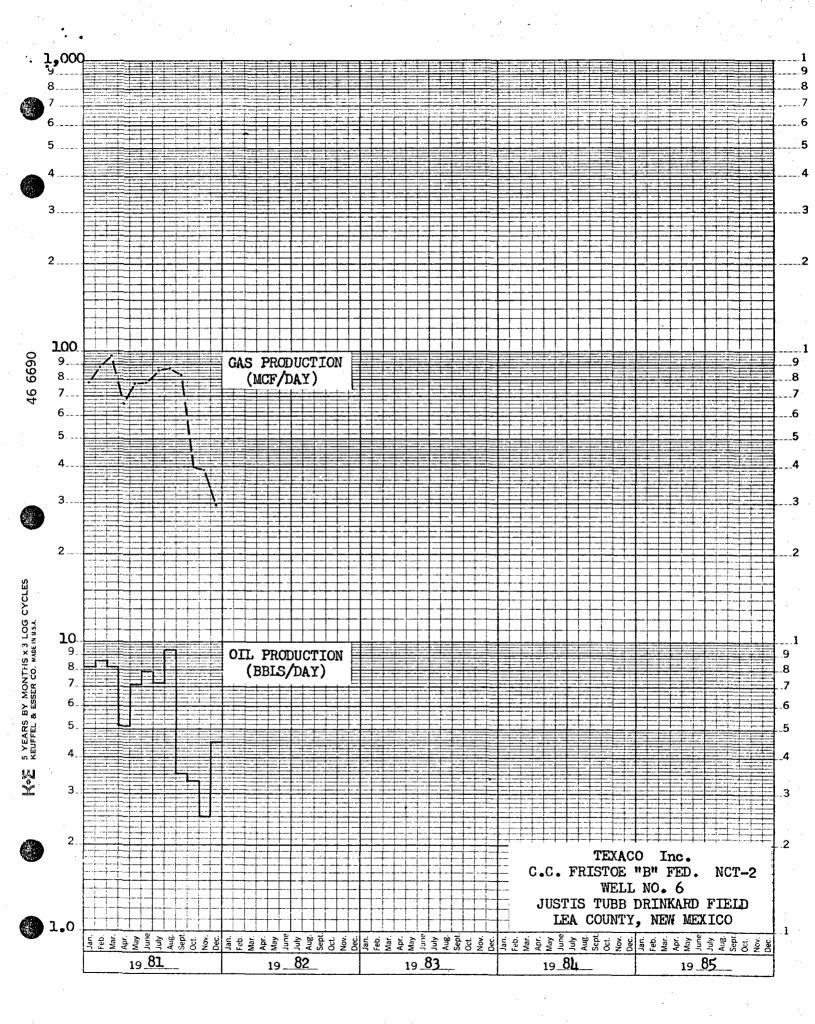

Net (Gain) (Less) from Wellbore Commingling - \$/Day 536.69 based on current producing rates.

\*804 psi estimated, based on BHP of other wells in Field.

TEXACO Inc.
C.C. FRISTOE "B" NCT-2 NO. 6
JUSTIS, NORTH FIELD
LEA COUNTY, NEW MEXICO

TEXACO Inc.
C.C. FRISTOE "B" NCT-2 NO. 6
JUSTIS, NORTH FIELD
LEA COUNTY, NEW MEXICO