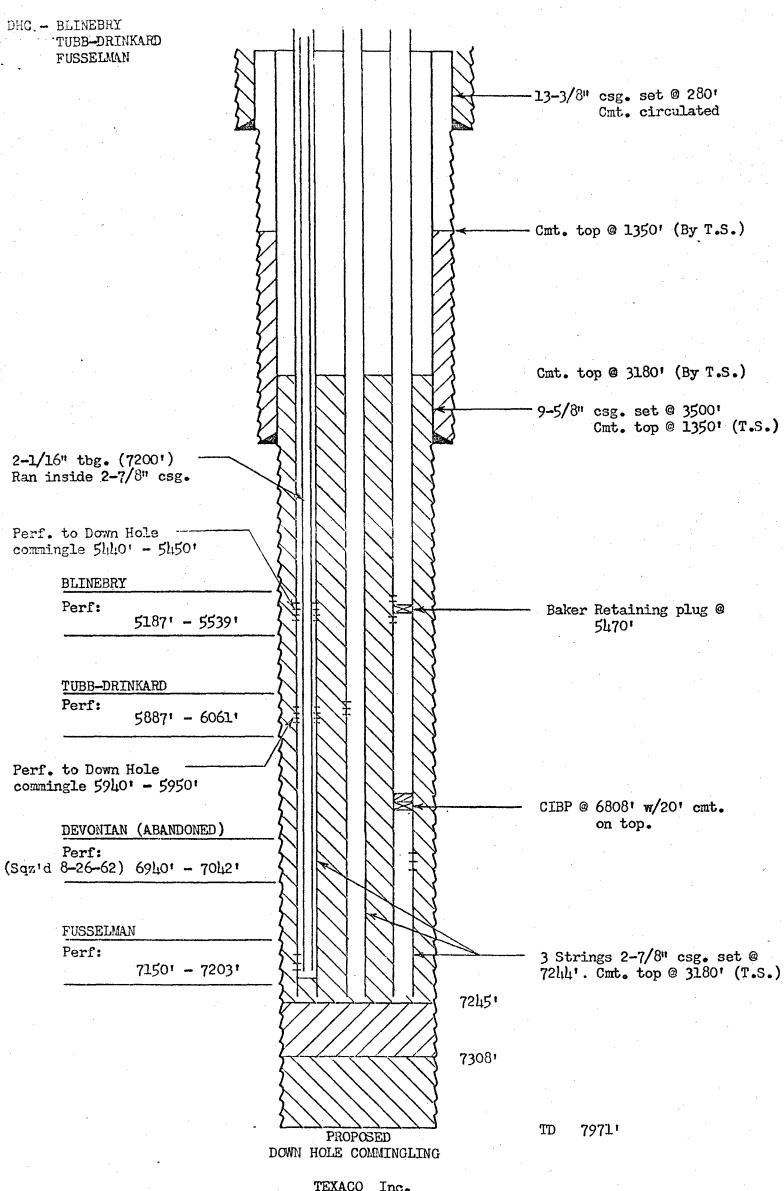

DOWNHOLE COMMINGLING

C. C. FRISTOE "B" FEDERAL NCT-2
WELL NO. 6
SECTION 35, T-24-S, R-37-E
JUSTIS BLINEBRY, JUSTIS TUBB
DRINKARD, & JUSTIS FUSSELMAN,
NORTH FIELDS
LEA COUNTY, NEW MEXICO

SANTA FE

State of New Mexico
Department of Energy and Minerals
Oil Conservation Division
Post Office Box 2088
Santa Fe, New Mexico, 87501

This well meets all prerequisites for downhole commingling, as described in NMOCD Rule 303-C,l,a (1 thru 7). The three zones have been surface commingled on this lease and no incompatibility between these zones has been identified.

### Gentlemen:

In addition to the information submitted on previous letter, above subject, dated March 29, 1982, this supplement will indicate the allocation.

Allocation of these zones will be 5% to the Justis Blinebry, 5% to the Justis Tubb Drinkard and 90% to the Justis Fusselman, North Fields.