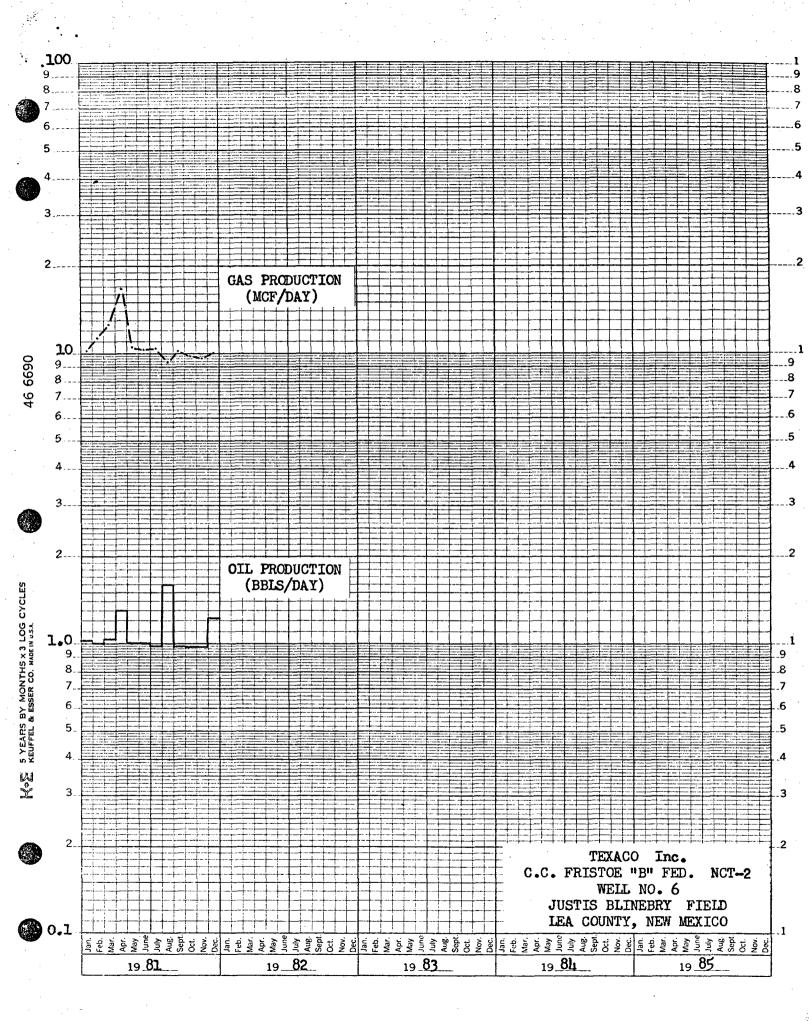

Net (Gain) (Less) from Wellbore Commingling - \$/Day 536.69 based on current producing rates.

\*804 psi estimated, based on BHP of other wells in Field.

TEXACO Inc.
C.C. FRISTOE "B" NCT-2 NO. 6
JUSTIS, NORTH FIELD
LEA COUNTY, NEW MEXICO

TEXACO Inc.
C.C. FRISTOE "B" NCT-2 NO. 6
JUSTIS, NORTH FIELD
LEA COUNTY, NEW MEXICO