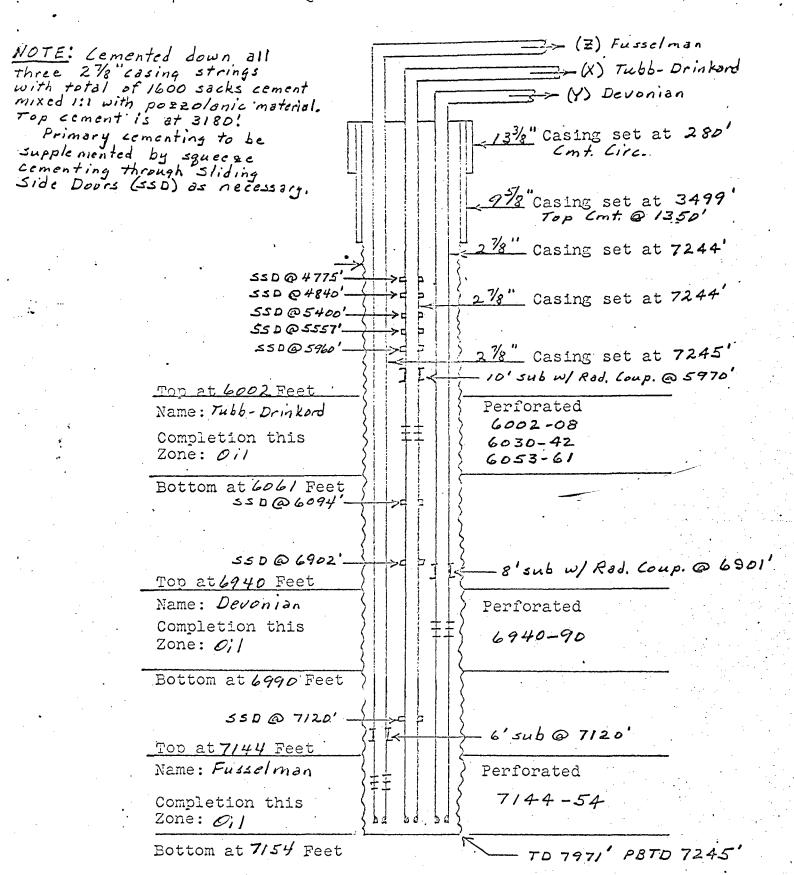

### DATA SHEET FOR WELLBORE COMMINGLING

Operator:

TEXACO Inc.

Address:

P. O. Box 728, Hobbs, New Mexico, 88241-0728

Lease and Well No.: C. C. Fristoe "B" Federal NCT-2 Well No. 6

Location:

2310' FNL & 660' FEL, Section 35, Township 24, Range 37-E,

Lea County, New Mexico.

| WELL DATA                                                                                                                                                                                                                                                                                                                                                                                                                                                                                                                                                                                                                                                                                                                                                                                                                                                                                                                                                                                                                                                                                                                                                                                                                                                                                                                                                                                                                                                                                                                                                                                                                                                                                                                                                                                                                                                                                                                                                                                                                                                                                                                      | y, New Mexico.  |                         | •                         |
|--------------------------------------------------------------------------------------------------------------------------------------------------------------------------------------------------------------------------------------------------------------------------------------------------------------------------------------------------------------------------------------------------------------------------------------------------------------------------------------------------------------------------------------------------------------------------------------------------------------------------------------------------------------------------------------------------------------------------------------------------------------------------------------------------------------------------------------------------------------------------------------------------------------------------------------------------------------------------------------------------------------------------------------------------------------------------------------------------------------------------------------------------------------------------------------------------------------------------------------------------------------------------------------------------------------------------------------------------------------------------------------------------------------------------------------------------------------------------------------------------------------------------------------------------------------------------------------------------------------------------------------------------------------------------------------------------------------------------------------------------------------------------------------------------------------------------------------------------------------------------------------------------------------------------------------------------------------------------------------------------------------------------------------------------------------------------------------------------------------------------------|-----------------|-------------------------|---------------------------|
| The Court of the C | Upper Pool      | Middle Pool             | Lower Pool                |
| Name of Pool                                                                                                                                                                                                                                                                                                                                                                                                                                                                                                                                                                                                                                                                                                                                                                                                                                                                                                                                                                                                                                                                                                                                                                                                                                                                                                                                                                                                                                                                                                                                                                                                                                                                                                                                                                                                                                                                                                                                                                                                                                                                                                                   | Justis Blinebry | Justis Tubb<br>Drinkard | Justis<br>Fusselman North |
| Producing Method                                                                                                                                                                                                                                                                                                                                                                                                                                                                                                                                                                                                                                                                                                                                                                                                                                                                                                                                                                                                                                                                                                                                                                                                                                                                                                                                                                                                                                                                                                                                                                                                                                                                                                                                                                                                                                                                                                                                                                                                                                                                                                               | Flowing         | Flowing                 | SI-O                      |
| BHP                                                                                                                                                                                                                                                                                                                                                                                                                                                                                                                                                                                                                                                                                                                                                                                                                                                                                                                                                                                                                                                                                                                                                                                                                                                                                                                                                                                                                                                                                                                                                                                                                                                                                                                                                                                                                                                                                                                                                                                                                                                                                                                            | *               | 788 psi                 | 1006 psi                  |
| Type Crude                                                                                                                                                                                                                                                                                                                                                                                                                                                                                                                                                                                                                                                                                                                                                                                                                                                                                                                                                                                                                                                                                                                                                                                                                                                                                                                                                                                                                                                                                                                                                                                                                                                                                                                                                                                                                                                                                                                                                                                                                                                                                                                     | Sour            | Sour                    | Sour                      |
| Gravity                                                                                                                                                                                                                                                                                                                                                                                                                                                                                                                                                                                                                                                                                                                                                                                                                                                                                                                                                                                                                                                                                                                                                                                                                                                                                                                                                                                                                                                                                                                                                                                                                                                                                                                                                                                                                                                                                                                                                                                                                                                                                                                        | 37.1            | 37.1                    | 37.1                      |
| GOR Limit                                                                                                                                                                                                                                                                                                                                                                                                                                                                                                                                                                                                                                                                                                                                                                                                                                                                                                                                                                                                                                                                                                                                                                                                                                                                                                                                                                                                                                                                                                                                                                                                                                                                                                                                                                                                                                                                                                                                                                                                                                                                                                                      | 6000            | 6000                    | 2000                      |
| Completion Interval                                                                                                                                                                                                                                                                                                                                                                                                                                                                                                                                                                                                                                                                                                                                                                                                                                                                                                                                                                                                                                                                                                                                                                                                                                                                                                                                                                                                                                                                                                                                                                                                                                                                                                                                                                                                                                                                                                                                                                                                                                                                                                            | 5187-5539       | 5887-6061               | 7150-7203                 |
| Current Test Date                                                                                                                                                                                                                                                                                                                                                                                                                                                                                                                                                                                                                                                                                                                                                                                                                                                                                                                                                                                                                                                                                                                                                                                                                                                                                                                                                                                                                                                                                                                                                                                                                                                                                                                                                                                                                                                                                                                                                                                                                                                                                                              | 3-28-82         | 3-10-82                 | SI-O                      |
| 011                                                                                                                                                                                                                                                                                                                                                                                                                                                                                                                                                                                                                                                                                                                                                                                                                                                                                                                                                                                                                                                                                                                                                                                                                                                                                                                                                                                                                                                                                                                                                                                                                                                                                                                                                                                                                                                                                                                                                                                                                                                                                                                            | 2               | 2                       |                           |
| Water                                                                                                                                                                                                                                                                                                                                                                                                                                                                                                                                                                                                                                                                                                                                                                                                                                                                                                                                                                                                                                                                                                                                                                                                                                                                                                                                                                                                                                                                                                                                                                                                                                                                                                                                                                                                                                                                                                                                                                                                                                                                                                                          | 0               | 1                       |                           |
| GOR                                                                                                                                                                                                                                                                                                                                                                                                                                                                                                                                                                                                                                                                                                                                                                                                                                                                                                                                                                                                                                                                                                                                                                                                                                                                                                                                                                                                                                                                                                                                                                                                                                                                                                                                                                                                                                                                                                                                                                                                                                                                                                                            | 8000            | 1300                    |                           |
| Selling Price of Crude                                                                                                                                                                                                                                                                                                                                                                                                                                                                                                                                                                                                                                                                                                                                                                                                                                                                                                                                                                                                                                                                                                                                                                                                                                                                                                                                                                                                                                                                                                                                                                                                                                                                                                                                                                                                                                                                                                                                                                                                                                                                                                         |                 |                         |                           |
| \$/BBL.                                                                                                                                                                                                                                                                                                                                                                                                                                                                                                                                                                                                                                                                                                                                                                                                                                                                                                                                                                                                                                                                                                                                                                                                                                                                                                                                                                                                                                                                                                                                                                                                                                                                                                                                                                                                                                                                                                                                                                                                                                                                                                                        | 31.57           | 31.57                   | 31.57                     |
| Daily Income - \$/Day                                                                                                                                                                                                                                                                                                                                                                                                                                                                                                                                                                                                                                                                                                                                                                                                                                                                                                                                                                                                                                                                                                                                                                                                                                                                                                                                                                                                                                                                                                                                                                                                                                                                                                                                                                                                                                                                                                                                                                                                                                                                                                          | 63.14           | 63.14                   | 0                         |