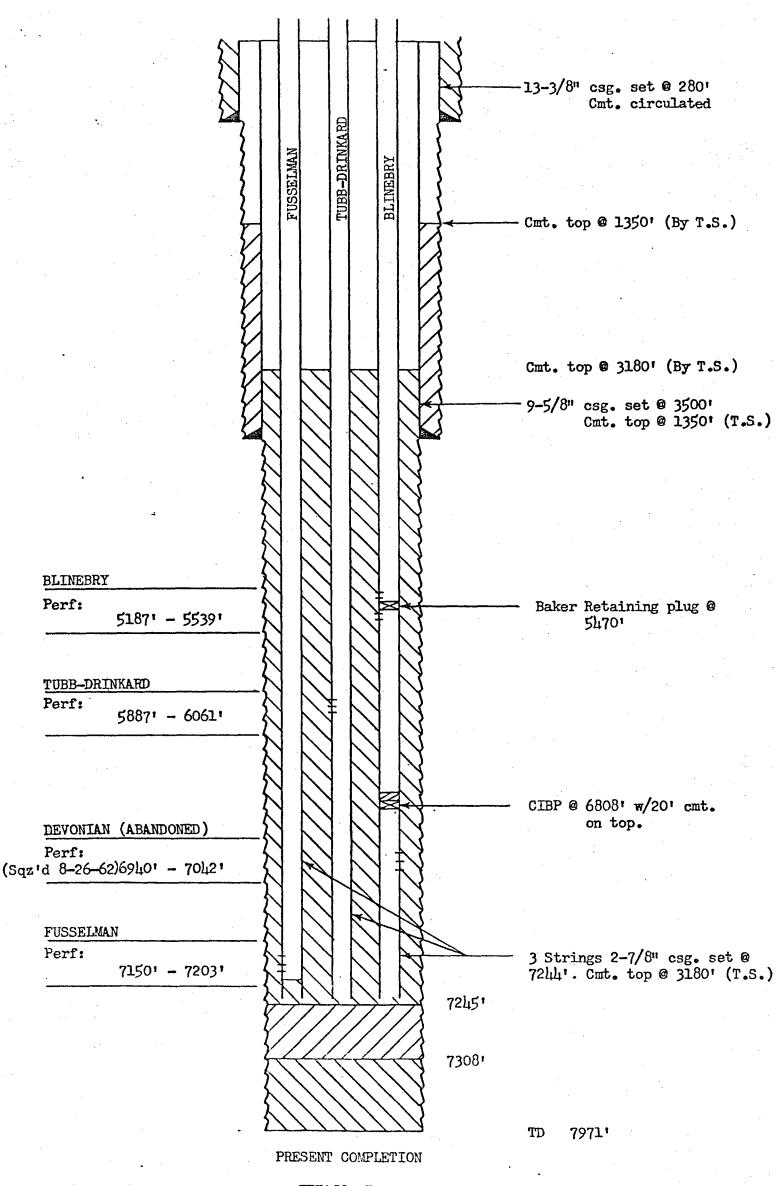

DOWNHOLE COMMINGLING

C. C. FRISTOE "B" FEDERAL NCT-2
WELL NO. 6
SECTION 35, T-24-S, R-37-E
JUSTIS BLINEBRY, JUSTIS TUBB
DRINKARD, & JUSTIS FUSSELMAN,
NORTH FIELDS
LEA COUNTY, NEW MEXICO

SANTA FE

State of New Mexico
Department of Energy and Minerals
Oil Conservation Division
Post Office Box 2088
Santa Fe, New Mexico, 87501

Lea County, New Mexico.

| WELL DATA                                                                                                                                                                                                                                                                                                                                                                                                                                                                                                                                                                                                                                                                                                                                                                                                                                                                                                                                                                                                                                                                                                                                                                                                                                                                                                                                                                                                                                                                                                                                                                                                                                                                                                                                                                                                                                                                                                                                                                                                                                                                                                                      | y, New Mexico.  |                         | •                         |
|--------------------------------------------------------------------------------------------------------------------------------------------------------------------------------------------------------------------------------------------------------------------------------------------------------------------------------------------------------------------------------------------------------------------------------------------------------------------------------------------------------------------------------------------------------------------------------------------------------------------------------------------------------------------------------------------------------------------------------------------------------------------------------------------------------------------------------------------------------------------------------------------------------------------------------------------------------------------------------------------------------------------------------------------------------------------------------------------------------------------------------------------------------------------------------------------------------------------------------------------------------------------------------------------------------------------------------------------------------------------------------------------------------------------------------------------------------------------------------------------------------------------------------------------------------------------------------------------------------------------------------------------------------------------------------------------------------------------------------------------------------------------------------------------------------------------------------------------------------------------------------------------------------------------------------------------------------------------------------------------------------------------------------------------------------------------------------------------------------------------------------|-----------------|-------------------------|---------------------------|
| The Court of the C | Upper Pool      | Middle Pool             | Lower Pool                |
| Name of Pool                                                                                                                                                                                                                                                                                                                                                                                                                                                                                                                                                                                                                                                                                                                                                                                                                                                                                                                                                                                                                                                                                                                                                                                                                                                                                                                                                                                                                                                                                                                                                                                                                                                                                                                                                                                                                                                                                                                                                                                                                                                                                                                   | Justis Blinebry | Justis Tubb<br>Drinkard | Justis<br>Fusselman North |
| Producing Method                                                                                                                                                                                                                                                                                                                                                                                                                                                                                                                                                                                                                                                                                                                                                                                                                                                                                                                                                                                                                                                                                                                                                                                                                                                                                                                                                                                                                                                                                                                                                                                                                                                                                                                                                                                                                                                                                                                                                                                                                                                                                                               | Flowing         | Flowing                 | SI-O                      |
| BHP                                                                                                                                                                                                                                                                                                                                                                                                                                                                                                                                                                                                                                                                                                                                                                                                                                                                                                                                                                                                                                                                                                                                                                                                                                                                                                                                                                                                                                                                                                                                                                                                                                                                                                                                                                                                                                                                                                                                                                                                                                                                                                                            | *               | 788 psi                 | 1006 psi                  |
| Type Crude                                                                                                                                                                                                                                                                                                                                                                                                                                                                                                                                                                                                                                                                                                                                                                                                                                                                                                                                                                                                                                                                                                                                                                                                                                                                                                                                                                                                                                                                                                                                                                                                                                                                                                                                                                                                                                                                                                                                                                                                                                                                                                                     | Sour            | Sour                    | Sour                      |
| Gravity                                                                                                                                                                                                                                                                                                                                                                                                                                                                                                                                                                                                                                                                                                                                                                                                                                                                                                                                                                                                                                                                                                                                                                                                                                                                                                                                                                                                                                                                                                                                                                                                                                                                                                                                                                                                                                                                                                                                                                                                                                                                                                                        | 37.1            | 37.1                    | 37.1                      |
| GOR Limit                                                                                                                                                                                                                                                                                                                                                                                                                                                                                                                                                                                                                                                                                                                                                                                                                                                                                                                                                                                                                                                                                                                                                                                                                                                                                                                                                                                                                                                                                                                                                                                                                                                                                                                                                                                                                                                                                                                                                                                                                                                                                                                      | 6000            | 6000                    | 2000                      |
| Completion Interval                                                                                                                                                                                                                                                                                                                                                                                                                                                                                                                                                                                                                                                                                                                                                                                                                                                                                                                                                                                                                                                                                                                                                                                                                                                                                                                                                                                                                                                                                                                                                                                                                                                                                                                                                                                                                                                                                                                                                                                                                                                                                                            | 5187-5539       | 5887-6061               | 7150-7203                 |
| Current Test Date                                                                                                                                                                                                                                                                                                                                                                                                                                                                                                                                                                                                                                                                                                                                                                                                                                                                                                                                                                                                                                                                                                                                                                                                                                                                                                                                                                                                                                                                                                                                                                                                                                                                                                                                                                                                                                                                                                                                                                                                                                                                                                              | 3-28-82         | 3-10-82                 | SI-O                      |
| 011                                                                                                                                                                                                                                                                                                                                                                                                                                                                                                                                                                                                                                                                                                                                                                                                                                                                                                                                                                                                                                                                                                                                                                                                                                                                                                                                                                                                                                                                                                                                                                                                                                                                                                                                                                                                                                                                                                                                                                                                                                                                                                                            | 2               | 2                       |                           |
| Water                                                                                                                                                                                                                                                                                                                                                                                                                                                                                                                                                                                                                                                                                                                                                                                                                                                                                                                                                                                                                                                                                                                                                                                                                                                                                                                                                                                                                                                                                                                                                                                                                                                                                                                                                                                                                                                                                                                                                                                                                                                                                                                          | 0               | 1                       |                           |
| GOR                                                                                                                                                                                                                                                                                                                                                                                                                                                                                                                                                                                                                                                                                                                                                                                                                                                                                                                                                                                                                                                                                                                                                                                                                                                                                                                                                                                                                                                                                                                                                                                                                                                                                                                                                                                                                                                                                                                                                                                                                                                                                                                            | 8000            | 1300                    |                           |
| Selling Price of Crude                                                                                                                                                                                                                                                                                                                                                                                                                                                                                                                                                                                                                                                                                                                                                                                                                                                                                                                                                                                                                                                                                                                                                                                                                                                                                                                                                                                                                                                                                                                                                                                                                                                                                                                                                                                                                                                                                                                                                                                                                                                                                                         |                 |                         |                           |
| \$/BBL.                                                                                                                                                                                                                                                                                                                                                                                                                                                                                                                                                                                                                                                                                                                                                                                                                                                                                                                                                                                                                                                                                                                                                                                                                                                                                                                                                                                                                                                                                                                                                                                                                                                                                                                                                                                                                                                                                                                                                                                                                                                                                                                        | 31.57           | 31.57                   | 31.57                     |
| Daily Income - \$/Day                                                                                                                                                                                                                                                                                                                                                                                                                                                                                                                                                                                                                                                                                                                                                                                                                                                                                                                                                                                                                                                                                                                                                                                                                                                                                                                                                                                                                                                                                                                                                                                                                                                                                                                                                                                                                                                                                                                                                                                                                                                                                                          | 63.14           | 63.14                   | 0                         |