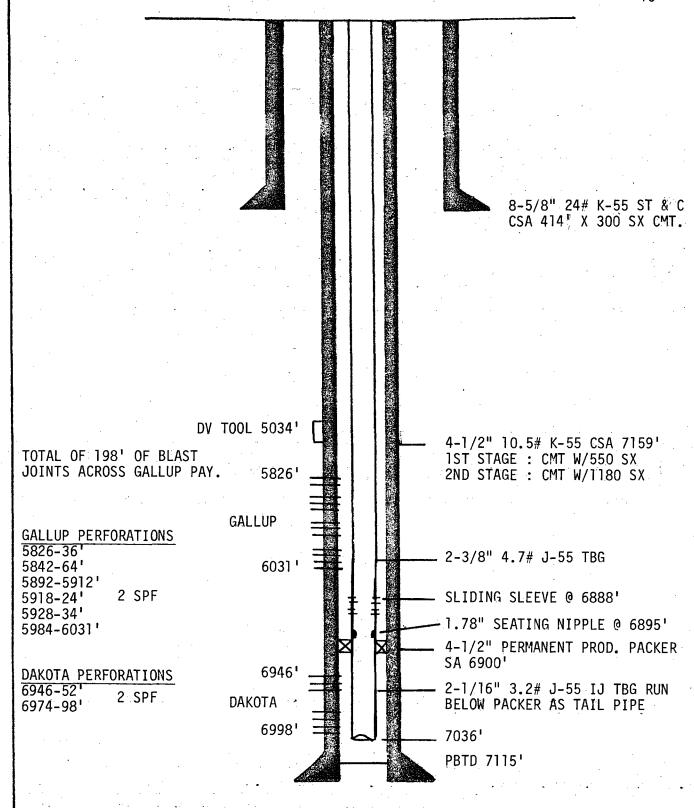

Amoco Production Company requests approval to commingle production from the Otero Gallup and Basin Dakota pools in the subject well. The Dakota formation was first delivered in this well on January 29, 1980. The Gallup formation was completed in May 1982 to offset marginal Dakota production and prevent drainage of Amoco's Gallup acreage. This commingling will utilize a production packer set between the two zones at 6900' and a sliding sleeve set a 6895' to produce up a 2-3/8" tubing string landed at 7036'.

### Attachment No.

| 9 Cont'd | 24 hour productivity test was taken. The test is therefore representative of the well's present producing potential.                    |
|----------|-----------------------------------------------------------------------------------------------------------------------------------------|
| 10       | Results of the bottom hole pressure readings taken in the Dakota.                                                                       |
| 11       | Results of the bottom hole pressure readings taken in the Gallup.                                                                       |
| 12       | A copy of the gas analysis performed on the Dakota gas in the subject well.                                                             |
| 13       | A copy of the gas analysis performed on the Gallup gas in the subject well.                                                             |
| 14       | A copy of the letter sent to all offset operators and<br>the Minerals Management Services notifying them of our<br>intent to commingle. |
| 15       | Wellbore diagram of the proposed Gallup/Dakota commingling.                                                                             |
| 16       | Map showing all wells offsetting the Jicarilla Gas Com 35 D No. 1 in a nine section block.                                              |