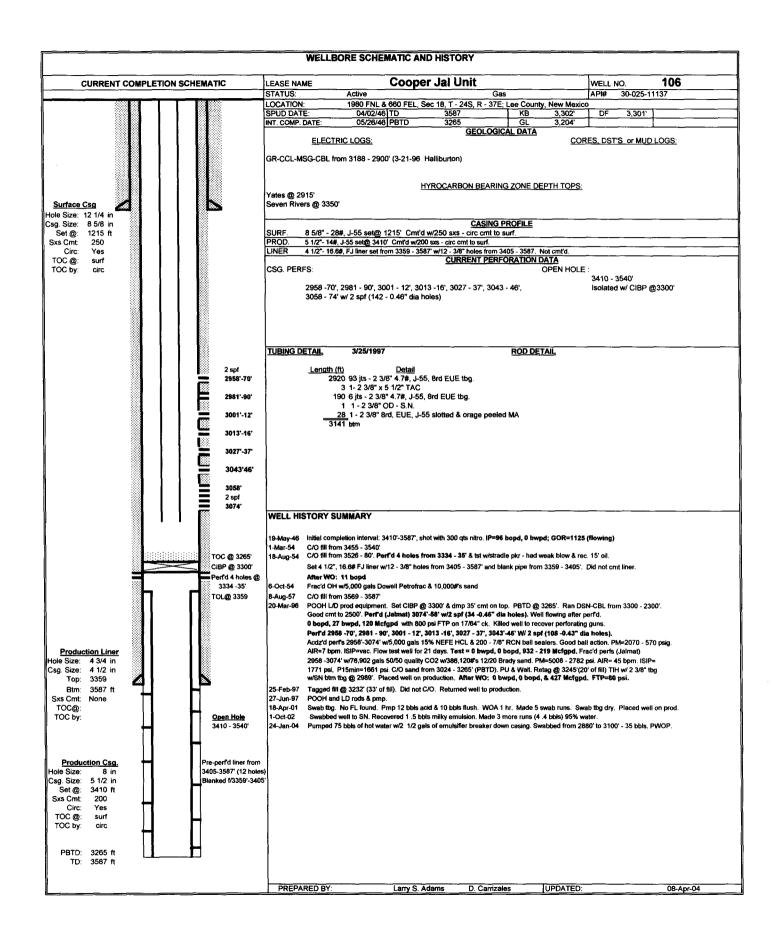

### APPLICATION FOR DOWNHOLE COMMINGLING

| SDG Resources               | P. O. Box 1390 | Montrose, CO 81401                 |        |
|-----------------------------|----------------|------------------------------------|--------|
| Operator<br>Cooper Jal Unit | # 106          | Address<br>H 18 24-S 37-E          | Lea    |
| Lease                       | Well No.       | Unit Letter-Section-Township-Range | County |

OGRID No. 193003 Property Code\_10917 \_\_\_\_ API No.\_30-025-11137\_ Lease Type: \_\_\_\_ Federal \_\_State \_\_\_ Fee X

| DATA ELEMENT                                                                                        | UPF      | PER ZONE   | INTE   | RMEDIATE Z | ONE | LO     | WER ZONE      |
|-----------------------------------------------------------------------------------------------------|----------|------------|--------|------------|-----|--------|---------------|
| Pool Name                                                                                           |          | ALMAT      |        |            |     | LAN    | NGLIE MATTIX  |
| Pool Code                                                                                           | 19       | 240        |        |            |     | . 3    | 7240          |
| Top and Bottom of Pay Section<br>(Perforated or Open-Hole Interval)                                 | ° 3,3    | 24'-3,350' |        |            |     | 3,     | 350'-3,780'   |
| Method of Production<br>(Flowing or Artificial Lift)                                                | ł        | Pumping    |        |            |     |        |               |
| Bottomhole Pressure<br>(Note: Pressure data will not be required if the bottom                      |          |            |        |            |     |        |               |
| perforation in the lower zone is within 150% of the depth of the top perforation in the upper zone) |          |            |        |            |     |        |               |
| Oil Gravity or Gas BTU<br>(Degree API or Gas BTU)                                                   | 35.7     | Degree API |        |            |     | 35     | .7 Degree API |
| Producing, Shut-In or<br>New Zone                                                                   | Pro      | oducing    |        |            |     | נ      | New Zone      |
| Date and Oil/Gas/Water Rates of                                                                     |          | ***        |        | ··· 11     |     |        |               |
| Last Production.<br>(Note: For new zones with no production history,                                | Date: 12 | 2/03/04    | Date:  |            |     | Date:  |               |
| applicant shall be required to attach production<br>estimates and supporting data.)                 | Rates: 1 | /16/4      | Rates: |            |     | Rates: |               |
| Fixed Allocation Percentage<br>(Note: If allocation is based upon something other                   | Oil      | Gas        | Oil    | Gas        |     | Oil    | Gas           |
| than current or past production, supporting data or explanation will be required.)                  | 94 %     | 71 %       |        | %          | %   | 6%     | 29 %          |