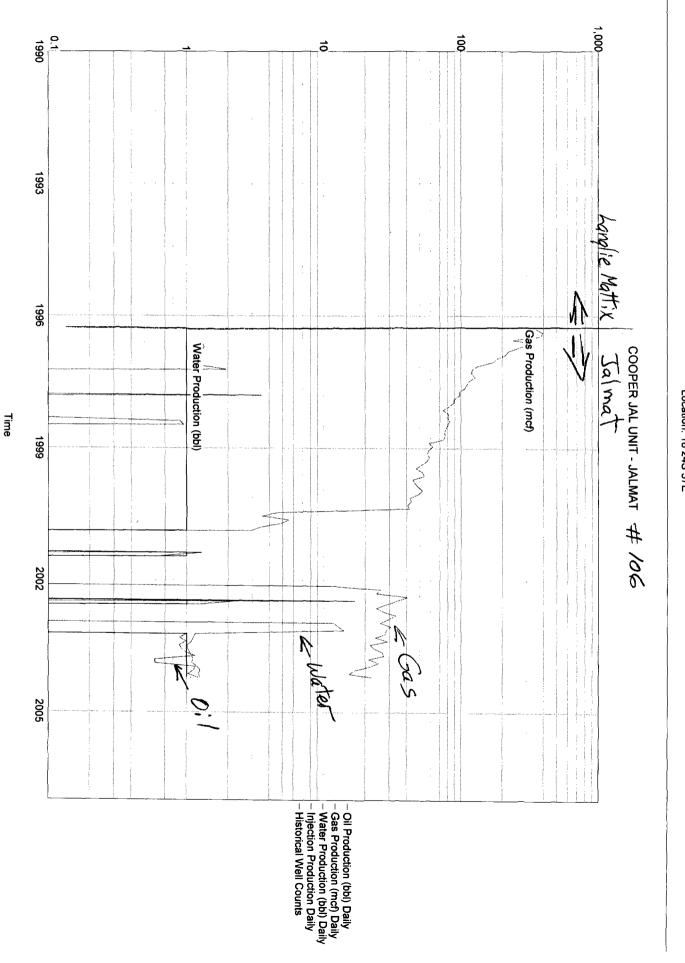

### APPLICATION FOR DOWNHOLE COMMINGLING

| SDG Resources               | P. O. Box 1390 | Montrose, CO 81401                 |        |
|-----------------------------|----------------|------------------------------------|--------|
| Operator<br>Cooper Jal Unit | # 106          | Address<br>H 18 24-S 37-E          | Lea    |
| Lease                       | Well No.       | Unit Letter-Section-Township-Range | County |

OGRID No. 193003 Property Code\_10917 \_\_\_\_ API No.\_30-025-11137\_ Lease Type: \_\_\_\_ Federal \_\_State \_\_\_ Fee X

| DATA ELEMENT                                                                                        | UPF      | PER ZONE   | INTE   | RMEDIATE Z | ONE | LO     | WER ZONE      |
|-----------------------------------------------------------------------------------------------------|----------|------------|--------|------------|-----|--------|---------------|
| Pool Name                                                                                           |          | ALMAT      |        |            |     | LAN    | NGLIE MATTIX  |
| Pool Code                                                                                           | 19       | 240        |        |            |     | . 3    | 7240          |
| Top and Bottom of Pay Section<br>(Perforated or Open-Hole Interval)                                 | ° 3,3    | 24'-3,350' |        |            |     | 3,     | 350'-3,780'   |
| Method of Production<br>(Flowing or Artificial Lift)                                                | ł        | Pumping    |        |            |     |        |               |
| Bottomhole Pressure<br>(Note: Pressure data will not be required if the bottom                      |          |            |        |            |     |        |               |
| perforation in the lower zone is within 150% of the depth of the top perforation in the upper zone) |          |            |        |            |     |        |               |
| Oil Gravity or Gas BTU<br>(Degree API or Gas BTU)                                                   | 35.7     | Degree API |        |            |     | 35     | .7 Degree API |
| Producing, Shut-In or<br>New Zone                                                                   | Pro      | oducing    |        |            |     | נ      | New Zone      |
| Date and Oil/Gas/Water Rates of                                                                     |          | ***        |        | ··· 11     |     |        |               |
| Last Production.<br>(Note: For new zones with no production history,                                | Date: 12 | 2/03/04    | Date:  |            |     | Date:  |               |
| applicant shall be required to attach production<br>estimates and supporting data.)                 | Rates: 1 | /16/4      | Rates: |            |     | Rates: |               |
| Fixed Allocation Percentage<br>(Note: If allocation is based upon something other                   | Oil      | Gas        | Oil    | Gas        |     | Oil    | Gas           |
| than current or past production, supporting data or explanation will be required.)                  | 94 %     | 71 %       |        | %          | %   | 6%     | 29 %          |