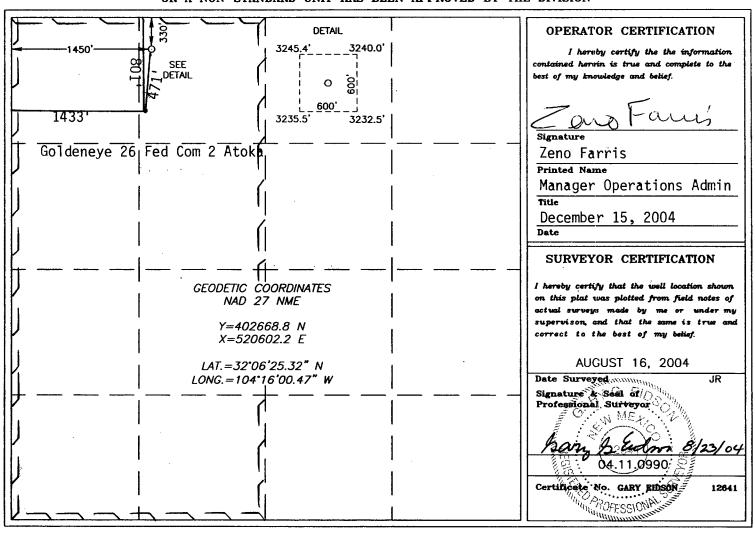

#### State of New Mexico

DISTRICT I 1625 N. FRENCH DR., HOBBS, NM 88240

Energy, Minerals and Natural Resources Department

DISTRICT II

1301 W. GRAND AVENUE, ARTESIA, NM 88210

OIL CONSERVATION DIVISION 1220 SOUTH ST. FRANCIS DR. Santa Fe, New Mexico 87505 Form C-102 Revised JUNE 10, 2003 Submit to Appropriate District Office

State Lease - 4 Copies Fee Lease - 3 Copies

DISTRICT III 1000 Rio Brazos Rd., Aztec, NM 87410

DISTRICT IV WELL LOCATION AND ACREAGE DEDICATION PLAT

☐ AMENDED REPORT

| 1220 S. ST. PRANCIS DR., SANTA PE, |               |                           | C AMENDED REPORT |  |  |  |  |
|------------------------------------|---------------|---------------------------|------------------|--|--|--|--|
| API Number                         | Pool Code     | Pool Code Pool Name       |                  |  |  |  |  |
| 30-015-335                         | 63-           | Cottonwood Draw; Atoka Wi | ldcat            |  |  |  |  |
| Property Code                      |               | Property Name             | Well Number      |  |  |  |  |
|                                    | GOLDEN E      | YE 26 FEDERAL COM         | 2                |  |  |  |  |
| OGRID No.                          |               | Operator Name             | Elevation        |  |  |  |  |
| 162683                             | GRUY PETROLEU | M MANAGEMENT COMPANY      | 3240'            |  |  |  |  |

#### Surface Location

| į | UL or lot No. | Section | Township | Range | Lot Idn | Feet from the | North/South line | Feet from the | East/West line | County | ĺ |
|---|---------------|---------|----------|-------|---------|---------------|------------------|---------------|----------------|--------|---|
|   | С             | 26      | 25-S     | 26-E  |         | 330           | NORTH            | 1450          | WEST           | EDDY   |   |

### Bottom Hole Location If Different From Surface

| UL or lot No.                                          | Section | Townshi | p Range | Lot Idn | Feet from the | North/South line | Feet from the | East/West line | County |
|--------------------------------------------------------|---------|---------|---------|---------|---------------|------------------|---------------|----------------|--------|
| · c                                                    | 26      | 25-S    | 26-E    |         | 801           | NORTH            | 1433          | WEST           | EDDY   |
| Dedicated Acres   Joint or Infill   Consolidation Code |         | Code Or | der No. |         |               |                  |               |                |        |
| 320                                                    | 1       | 1       | С       |         |               |                  |               |                |        |

# NO ALLOWABLE WILL BE ASSIGNED TO THIS COMPLETION UNTIL ALL INTERESTS HAVE BEEN CONSOLIDATED OR A NON-STANDARD UNIT HAS BEEN APPROVED BY THE DIVISION