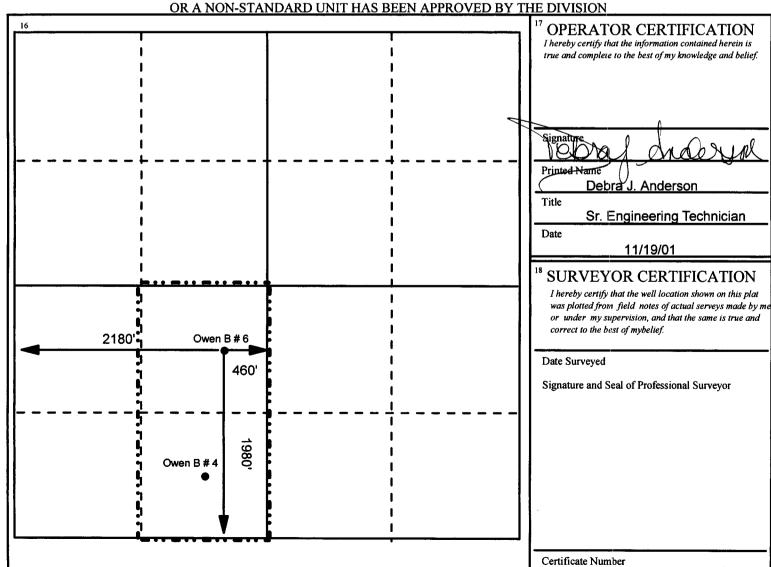

WELL LOCATION AND ACREAGE DEDICATION DLAT

| 1 API Number    |          | 3 Pool Name                    |    |
|-----------------|----------|--------------------------------|----|
| 30-025-3432     | 21 72480 | Blinebry Oil and Gas (Pro Gas) |    |
| 4 Property Code | 5 ]      | Property Name 6 Well Numb      | er |
| 22879           |          | Owen 'B' 6                     |    |
| 7 OGRID No.     | 8 (      | Operator Name 9 Elevation      | ı  |
| 000873          | Apache   | Corporation 3429               |    |

<sup>10</sup> Surface Location North/South line UL or Lot No. Section Township Range Lot Idn Feet from the Feet from the East/West line County Κ 34 **21S** 37E 1980 South 2180 West Lea <sup>11</sup> Bottom Hole Location If Different From Surface UL or Lot No. Section **Township** Range Lot Idn Feet from the North/South line Feet from the East/West line County 14 Consolidation Code 14 Order No. 12 Dedicated Acres 13 Joint or Infill 80

NO ALLOWABLE WILL BE ASSIGNED TO THIS COMPLETION UNTIL ALL INTERESTS HAVE BEEN CONSOLIDATED

OWEN 'B' LEASE NO. 4 AND NO.6 NON-STANDARD PRORATION UNIT SECTION 34 / T21S / R37E LEA COUNTY, NEW MEXICO SCALE: 1" = 1000'