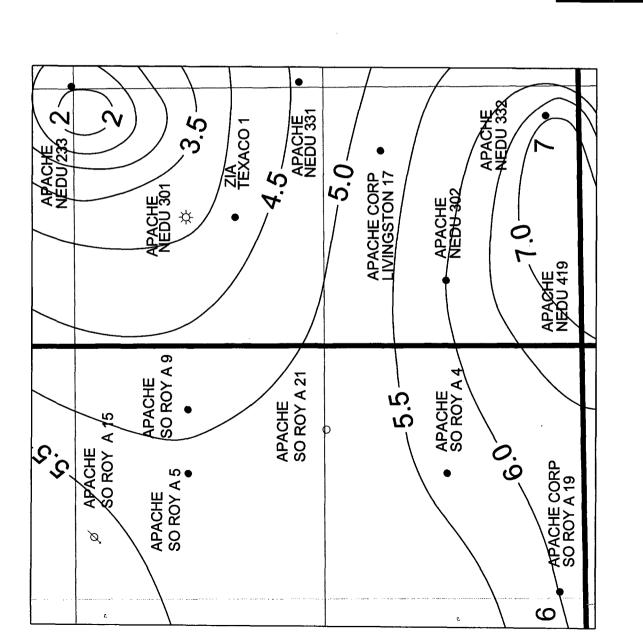

### b. Blinebry Gas Cap (Exhibit 3)

Thickness of the Blinebry Gas Cap is partially related to the subsea top of the Blinebry. The higher the top, the thicker the gas cap can be. Using a 5% threshold, porosity averages 10.5% and water saturation averages 29% in 92 wells selected for analysis. SoPhiH at this location is expected to be 3.6'.

### c. Blinebry Oil Leg (Exhibit 4)

Thickness of the Blinebry Leg is partially related to the subsea top of the Blinebry, the higher the top, the thinner the oil leg might be. Using a 5% threshold, porosity averages 8.7% and water saturation averages 32% in 92 wells selected for analysis. SoPhiH at this location is expected to be 6.5'.

### d. Tubb (Exhibit 5)

The Tubb is generally considered to be a gas reservoir. No gas-oil or gas water contact has been suggested. Using a 5% porosity threshold and a 50 APIU Gamma ray threshold because of the greater amount of clastic material, porosity averages 8.4% and water saturation averages 30% in 91 wells selected for analysis. SoPhiH at this location is expected to be 5.2'.

### e. Drinkard (Exhibit 6)

The thickness of the Drinkard is also related to its subsea position, the higher the top, it can be. Using a 5% threshold, porosity averages 9.1% and water saturation averages 25% in 82 wells selected for analysis. SoPhiH at this location is expected to be 6.0'.

### f. Drainage

The proposed **Southland Royalty A #21** location is designed to approximate a 20 Acre infill location. It is approximately equidistant from the Southland Royalty A #5 and #4 wells and greater than the standard 330' off the section line.