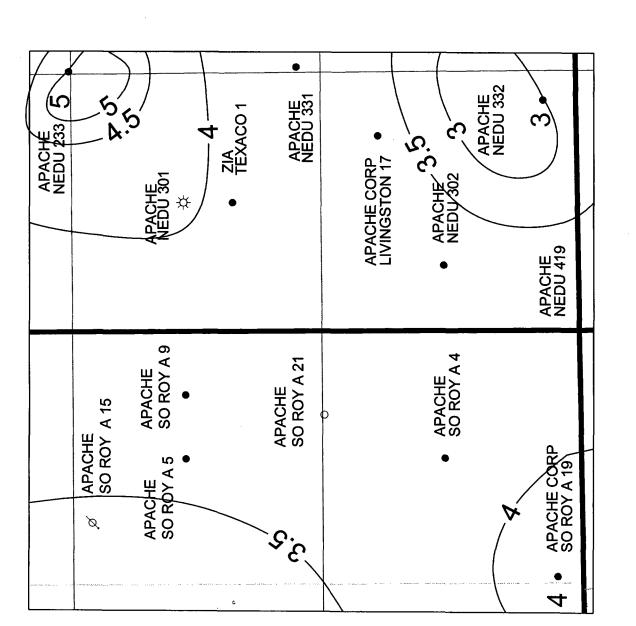

### b. Blinebry Gas Cap (Exhibit 3)

Thickness of the Blinebry Gas Cap is partially related to the subsea top of the Blinebry. The higher the top, the thicker the gas cap can be. Using a 5% threshold, porosity averages 10.5% and water saturation averages 29% in 92 wells selected for analysis. SoPhiH at this location is expected to be 3.6'.

### c. Blinebry Oil Leg (Exhibit 4)

Thickness of the Blinebry Leg is partially related to the subsea top of the Blinebry, the higher the top, the thinner the oil leg might be. Using a 5% threshold, porosity averages 8.7% and water saturation averages 32% in 92 wells selected for analysis. SoPhiH at this location is expected to be 6.5'.

### f. Drainage

The proposed **Southland Royalty A #21** location is designed to approximate a 20 Acre infill location. It is approximately equidistant from the Southland Royalty A #5 and #4 wells and greater than the standard 330' off the section line.