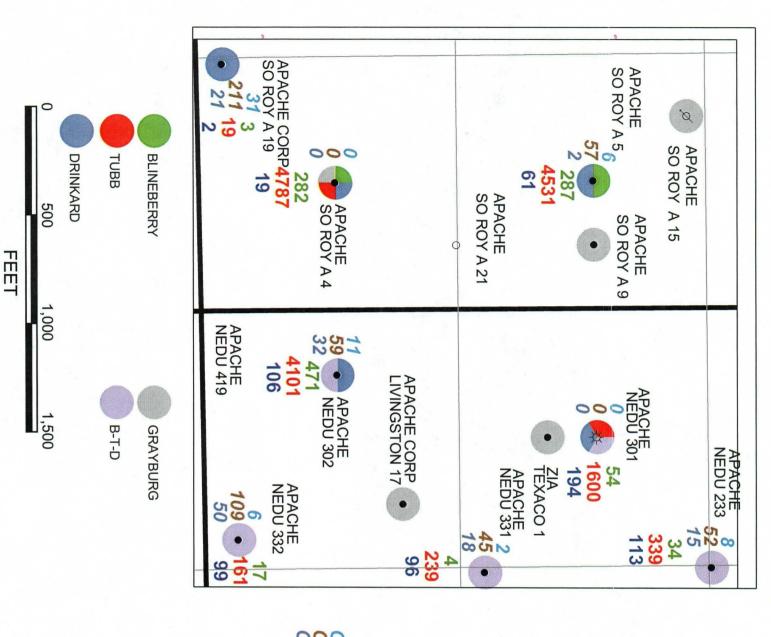

PRIMARY OBJECTIVES: Blinebry, Tubb, and Drinkard

In support:

- Apache Corporation (Apache) is the operator of the proposed Southland Royalty A #21 well (Exhibit 1).
- 2. The proposed unorthodox location is offset by the following wells which are, or have been productive from various combinations of the Blinebry, Tubb, and Drinkard (Exhibit 2).

|        |                            |     |        | CUM B-T-D    | DAILY B-T-D | CURRENT                                       |
|--------|----------------------------|-----|--------|--------------|-------------|-----------------------------------------------|
| OPER   | WELL                       | LOC | RESRVR | O/G/W        | O/G/W       | POOL                                          |
| Apache | Southland<br>Royalty A #7  | 4-Q | B-D    | 287/4531/61  | 6/57/2      | Blinebry Oil and<br>Gas AND<br>Drinkard       |
| Apache | Southland<br>Royalty A #4  | 4-X | B-T-D  | 282/4787/19  | 0/0/0       | Penrose Skelly<br>Grayburg                    |
| Apache | Southland<br>Royalty A #19 | 4-X | DKRD   | 3/19/2       | 31/211/21   | Drinkard                                      |
| Apache | NEDU #301                  | 3-P | B-T-D  | 54/1600/194  | 0/0/0       | Eunice, Blinebry,<br>Tubb, Drinkard,<br>North |
| Apache | NEDU #302                  | 3-U | B-T-D  | 471/4101/106 | 11/59/32    | Eunice, Blinebry,<br>Tubb, Drinkard,<br>North |
| Apache | NEDU #332                  | 3-U | B-T-D  | 17/161/99    | 6/109/50    | Eunice, Blinebry,<br>Tubb, Drinkard,<br>North |

|     |                         |      |                  |     | EUR   |     | DRAINED |
|-----|-------------------------|------|------------------|-----|-------|-----|---------|
| SEC | LEASE NAME              | WELL | PROD ZONE NAME   | OIL | WATER | GAS | ACRES   |
|     |                         |      |                  |     |       |     |         |
| 4   | Southland Royalty A     | 7    | BLINEBRY GAS CAP | 2   | 1     | 234 | 8       |
| 4   | Southland Royalty A     | 4    | BLINEBRY GAS CAP | 0   | 0     | 0   | 0       |
| 4   | Southland Royalty A     | 19   | BLINEBRY GAS CAP | 6   | 6     | 612 | 20      |
| 3   | Northeast Drinkard Unit | 301  | BLINEBRY GAS CAP | 0   | 0     | 0   | 0       |
| 3   | Northeast Drinkard Unit | 302  | BLINEBRY GAS CAP | 0   | 0     | 0   | 0       |
|     |                         |      |                  |     |       |     |         |
|     |                         |      |                  |     |       |     |         |
| 4   | Southland Royalty A     | 7    | BLINEBRY OIL LEG | 116 | 12    | 753 | 25      |
| 4   | Southland Royalty A     | 4    | BLINEBRY OIL LEG | 67  | 5     | 436 | 15      |
| 4   | Southland Royalty A     | 19   | BLINEBRY OIL LEG | 60  | 20    | 350 | 15      |
| 3   | Northeast Drinkard Unit | 301  | BLINEBRY OIL LEG | 0   | 0     | 0   | 0       |
| 3   | Northeast Drinkard Unit | 302  | BLINEBRY OIL LEG | 0   | 0     | 0   | 0       |
|     |                         |      |                  |     |       |     |         |
|     |                         |      |                  |     |       |     |         |

| 4 | Southland Royalty A     | 7_  | TUBB     | 0   | 0  | 23   | 1   |
|---|-------------------------|-----|----------|-----|----|------|-----|
| 4 | Southland Royalty A     | 4   | TUBB     | 37  | 4  | 3663 | 165 |
| 4 | Southland Royalty A     | 19  | TUBB     | 6   | 6  | 612  | 20  |
| 3 | Northeast Drinkard Unit | 301 | TUBB     | 5   | 0  | 476  | 20  |
| 3 | Northeast Drinkard Unit | 302 | TUBB     | 0   | 0  | 0    | 0   |
|   |                         |     |          |     |    |      |     |
| 4 | Southland Royalty A     | 7_  | DRINKARD | 81  | 9  | 530  | 27  |
| 4 | Southland Royalty A     | 4_  | DRINKARD | 176 | 10 | 1148 | 64  |
| 4 | Southland Royalty A     | 19  | DRINKARD | 60  | 20 | 360  | 20  |
| 3 | Northeast Drinkard Unit | 301 | DRINKARD | 27  | 0  | 176  | 10  |
| 3 | Northeast Drinkard Unit | 302 | DRINKARD | 208 | 3  | 1352 | 85  |
|   |                         |     |          |     |    |      |     |

Volumetrics for the proposed location are as follows:

|                     |    |                  | RESERVOIR | DRAINAGE | EUR |     |
|---------------------|----|------------------|-----------|----------|-----|-----|
|                     |    | PROD ZONE NAME   | PRESSURE  | ACRES    | OIL | GAS |
| SOUTHLAND ROYALTY A | 21 | BLINEBRY GAS CAP | 1500      | 20       | 3   | 256 |
|                     |    | BLINEBRY OIL LEG | 1900      | 20       | 79  | 512 |
|                     |    | TUBB             | 700       | 20       | 1   | 46  |
|                     |    | DRINKARD         | 500       | 20       | 0   | 0   |
|                     |    | TOTAL            |           |          | 82  | 814 |

### f. Drainage

The proposed **Southland Royalty A #21** location is designed to approximate a 20 Acre infill location. It is approximately equidistant from the Southland Royalty A #5 and #4 wells and greater than the standard 330' off the section line.

### 4. Notice

- a. Apache is the operator of the Blinebry, Tubb, and Drinkard wells toward which the proposed well will encroach, being the Southland Royalty A #5 and #19, and is also the only working interest owner. Additionally, all three reservoirs are contained within one oil and gas lease (Southland Royalty A) with common working and revenue interest owners. Therefore, there are no adversely affected parties and no one was notified of the application.
- 5. Approval of this application will afford the interest owners in this spacing unit an opportunity to recover oil and gas which would not otherwise be recovered and to do so without violating correlative rights.