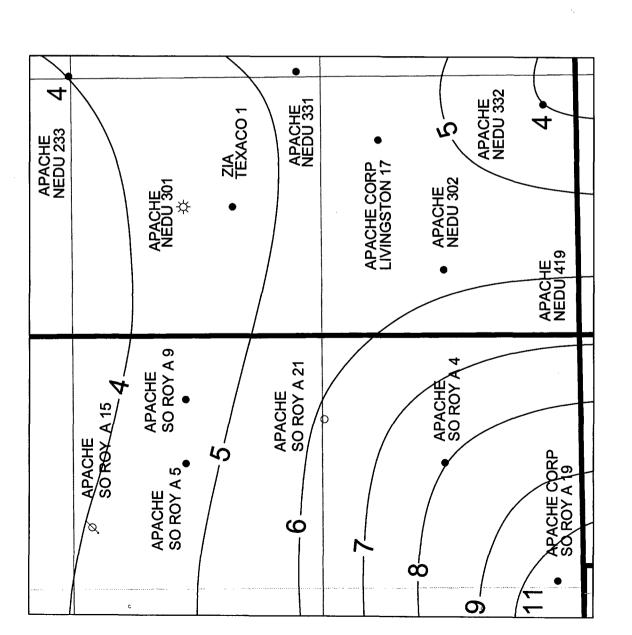

### a. Blinebry, Tubb and Drinkard

The Blinebry, Tubb, and Drinkard Formations are members of the Yeso Group, Permian Leonardian in age. Portions of the Eunice area were

unitized by Shell in 1987 into the Northeast Drinkard Unit for waterflood operations. The unit is governed by the North Eunice Blinebry-Tubb-Drinkard Field Rules. The stratigraphic relationships, specifically top of Blinebry being 75' above the Blinebry Marker, and fluid contacts, specifically Blinebry GOC at -2255 and Drinkard OWC at -3225, employed by Shell in the unitization hearings have been used here.

All three formations are shallow marine carbonates, consisting primarily of dolomite. The Tubb has appreciable clastic content and the Drinkard becomes limey toward its base. Anhydrite can occur throughout the interval. Porosity and permeability are low. Distribution and continuity of individual zones of porosity and permeability are erratic. Wells are not capable of draining a full 40 Acre Spacing Unit. In fact, Apache's calculations indicate drainage area is approximately 20 Acres.

Structure is significant in that it controls the fluid distribution and amount of pay above and below the Blinebry and Drinkard oil-gas contacts.

Apache approached its evaluation by mapping log derived SoPhiH for each of the four major reservoirs (Blinebry Gas Cap, Blinebry Oil Leg, Tubb, and Drinkard). This analysis required modern neutron-density and resistivity logs for any well to be used. Many wells thus had to be excluded from analysis because of the vintage of downhole logs or lack of a full suite of logs. Sufficient new well control exists in and near the Northeast Drinkard Unit to allow this interpretation.

Reservoir engineering used the four SoPhiH maps to estimate drainage of each offsetting well in each reservoir. Recoverable reserves for this location are calculated as the volumetrics under a 20 A radius (less if the direct offsets were not capable of draining 20 A) with reduced reservoir pressure where drainage has occurred. Drainage offsetting this location is as follows:

|     |                         |      |                  |     | EUR   |     | DRAINED |
|-----|-------------------------|------|------------------|-----|-------|-----|---------|
| SEC | LEASE NAME              | WELL | PROD ZONE NAME   | OIL | WATER | GAS | ACRES   |
|     |                         |      |                  |     |       |     |         |
| 4   | Southland Royalty A     | 7    | BLINEBRY GAS CAP | 2   | 1     | 234 | 8       |
| 4   | Southland Royalty A     | 4    | BLINEBRY GAS CAP | 0   | 0     | 0   | 0       |
| 4   | Southland Royalty A     | 19   | BLINEBRY GAS CAP | 6   | 6     | 612 | 20      |
| 3   | Northeast Drinkard Unit | 301  | BLINEBRY GAS CAP | 0   | 0     | 0   | 0       |
| 3   | Northeast Drinkard Unit | 302  | BLINEBRY GAS CAP | 0   | 0     | 0   | 0       |
|     |                         |      |                  |     |       |     |         |
|     |                         |      |                  |     |       |     |         |
| 4   | Southland Royalty A     | 7    | BLINEBRY OIL LEG | 116 | 12    | 753 | 25      |
| 4   | Southland Royalty A     | 4    | BLINEBRY OIL LEG | 67  | 5     | 436 | 15      |
| 4   | Southland Royalty A     | 19   | BLINEBRY OIL LEG | 60  | 20    | 350 | 15      |
| 3   | Northeast Drinkard Unit | 301  | BLINEBRY OIL LEG | 0   | 0     | 0   | 0       |
| 3   | Northeast Drinkard Unit | 302  | BLINEBRY OIL LEG | 0   | 0     | 0   | 0       |
|     |                         |      |                  |     |       |     |         |
|     |                         |      |                  |     |       |     |         |

| 4 | Southland Royalty A     | 7_  | TUBB     | 0   | 0  | 23   | 1   |
|---|-------------------------|-----|----------|-----|----|------|-----|
| 4 | Southland Royalty A     | 4   | TUBB     | 37  | 4  | 3663 | 165 |
| 4 | Southland Royalty A     | 19  | TUBB     | 6   | 6  | 612  | 20  |
| 3 | Northeast Drinkard Unit | 301 | TUBB     | 5   | 0  | 476  | 20  |
| 3 | Northeast Drinkard Unit | 302 | TUBB     | 0   | 0  | 0    | 0   |
|   |                         |     |          |     |    |      |     |
| 4 | Southland Royalty A     | 7_  | DRINKARD | 81  | 9  | 530  | 27  |
| 4 | Southland Royalty A     | 4_  | DRINKARD | 176 | 10 | 1148 | 64  |
| 4 | Southland Royalty A     | 19  | DRINKARD | 60  | 20 | 360  | 20  |
| 3 | Northeast Drinkard Unit | 301 | DRINKARD | 27  | 0  | 176  | 10  |
| 3 | Northeast Drinkard Unit | 302 | DRINKARD | 208 | 3  | 1352 | 85  |
|   |                         |     |          |     |    |      |     |

Volumetrics for the proposed location are as follows:

|                     |    |                  | RESERVOIR | DRAINAGE | EUR |     |
|---------------------|----|------------------|-----------|----------|-----|-----|
|                     |    | PROD ZONE NAME   | PRESSURE  | ACRES    | OIL | GAS |
| SOUTHLAND ROYALTY A | 21 | BLINEBRY GAS CAP | 1500      | 20       | 3   | 256 |
|                     |    | BLINEBRY OIL LEG | 1900      | 20       | 79  | 512 |
|                     |    | TUBB             | 700       | 20       | 1   | 46  |
|                     |    | DRINKARD         | 500       | 20       | 0   | 0   |
|                     |    | TOTAL            |           |          | 82  | 814 |