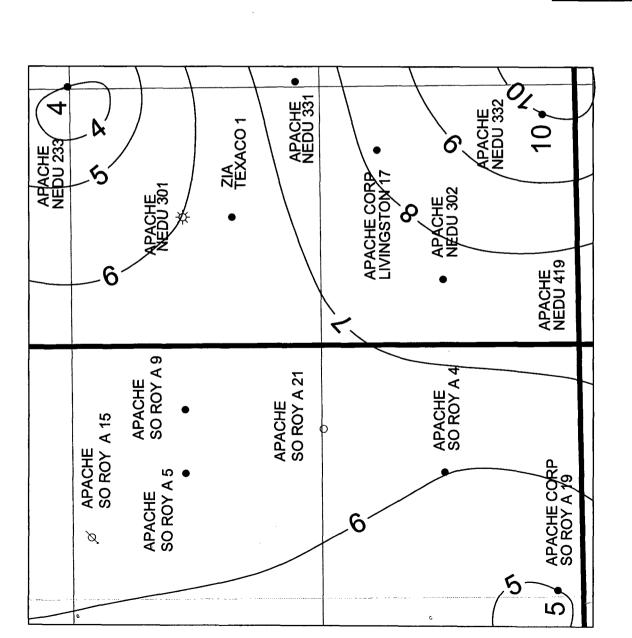

### d. Tubb (Exhibit 5)

The Tubb is generally considered to be a gas reservoir. No gas-oil or gas water contact has been suggested. Using a 5% porosity threshold and a 50 APIU Gamma ray threshold because of the greater amount of clastic material, porosity averages 8.4% and water saturation averages 30% in 91 wells selected for analysis. SoPhiH at this location is expected to be 5.2'.

### e. Drinkard (Exhibit 6)

The thickness of the Drinkard is also related to its subsea position, the higher the top, it can be. Using a 5% threshold, porosity averages 9.1% and water saturation averages 25% in 82 wells selected for analysis. SoPhiH at this location is expected to be 6.0'.

### f. Drainage

The proposed **Southland Royalty A #21** location is designed to approximate a 20 Acre infill location. It is approximately equidistant from the Southland Royalty A #5 and #4 wells and greater than the standard 330' off the section line.