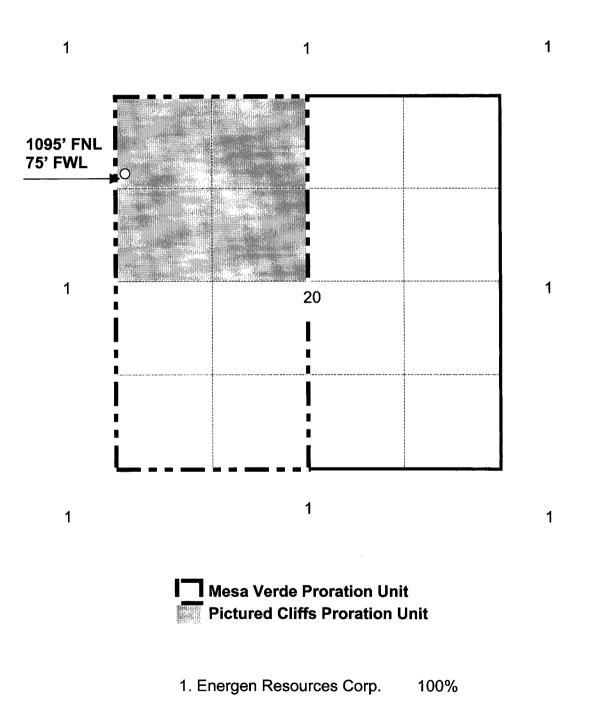

### WELL LOCATION AND ACREAGE DEDICATION PLAT

State of New Mexico

OIL CONSERVATION DIVISION PO Box 2088

Santa Fe, NM 87504-2088

Energy, Minerals & Natural Resources Department

Form C-102

Revised February 21, 1994 Instructions on back

AMENDED REPORT

Submit to Appropriate District Office State Lease - 4 Copies Fee Lease - 3 Copies

| Δ <sup>1</sup>                | PI Number | r                |                   | *Pool Cod          | e                               |                            |                                  |              | 'Pool Nam                    | ne                                            |                               |                                                                   |
|-------------------------------|-----------|------------------|-------------------|--------------------|---------------------------------|----------------------------|----------------------------------|--------------|------------------------------|-----------------------------------------------|-------------------------------|-------------------------------------------------------------------|
|                               | 72400-723 |                  |                   |                    | East Blanco Pictured Cliffs - B |                            |                                  |              |                              |                                               |                               |                                                                   |
| Property Code                 |           |                  | Property Name     |                    |                                 | *We                        | <sup>\$</sup> Well Number        |              |                              |                                               |                               |                                                                   |
|                               |           |                  |                   | S                  | AN JUAN 30-4 UNIT               |                            |                                  |              | 44                           |                                               |                               |                                                                   |
| 'OGRID N                      |           |                  |                   |                    |                                 | <sup>•</sup> Operator Name |                                  |              |                              |                                               | levation                      |                                                                   |
| 16292                         | 8         |                  | E                 |                    | <u>-</u> .                      |                            | 5 CORPORA                        | 1101         | N                            |                                               |                               | 7460 '                                                            |
|                               |           |                  |                   |                    |                                 |                            | ocation                          |              |                              |                                               |                               |                                                                   |
| UL or lot no.                 | Section   | Township         | Range             | Lot Idn            | Feet from                       |                            | North/South line                 | Fee          | et from the                  |                                               | est line                      | County<br>RIO                                                     |
| D                             | 20        | 30N              | 4W                |                    | 109                             |                            | NORTH                            |              | 75                           | WE                                            | ST                            | ARRIBA                                                            |
|                               | Carbo and |                  | ottom             |                    | ocatic                          |                            | Different                        |              | om Surt                      |                                               |                               | 1                                                                 |
| UL or lot no.                 | Section   | Township         | Range             | Lot Idn            | Feet from                       | n the                      | North/South line                 | Fee          | et from the                  | East/We                                       | est line                      | County                                                            |
| <sup>12</sup> Dedicated Acres |           |                  |                   |                    | 13 bist                         | or Infill                  | <sup>14</sup> Consolidation Code |              | <sup>5</sup> Order No.       |                                               |                               |                                                                   |
| Dedicated Acres               |           |                  |                   |                    | ootric                          | 0. 10111                   |                                  |              | Urden No.                    |                                               |                               |                                                                   |
| L                             |           | <b>.</b>         |                   |                    | 1                               |                            |                                  |              |                              |                                               |                               |                                                                   |
| NO ALLOW<br>16                | IABLE W   | ILL BE A<br>OR A | SSIGNEI<br>NON-ST | D TO THE<br>ANDARD | IS COMP<br>UNIT HA              | LETION<br>AS BEE           | I UNTIL ALL<br>N APPROVED        | INTE<br>BY 1 | ERESTS H<br>THE DIVI         | HAVE BE<br>SION                               | EEN CON                       | ISOLIDATED                                                        |
|                               | 1         |                  | 50                | <b>1</b> .68'      |                                 |                            | ·                                |              | 17 OPER                      | RATOR                                         | CERTI                         | FICATION                                                          |
|                               |           |                  |                   |                    |                                 |                            |                                  |              | I hereby cen<br>true and com | tify that the<br>plete to the                 | e information<br>best of my l | contained herein is<br>knowledge and belief                       |
| 045'                          |           | 1                |                   | N                  |                                 |                            |                                  |              |                              |                                               |                               |                                                                   |
| 112                           |           |                  |                   | $\mathbf{N}$       |                                 |                            |                                  |              |                              |                                               |                               |                                                                   |
|                               |           | 1                |                   | Ν                  |                                 | 1                          |                                  |              |                              |                                               |                               |                                                                   |
| ° 75'                         |           |                  |                   | R                  |                                 |                            |                                  |              |                              |                                               |                               |                                                                   |
| [                             |           | ↓                |                   |                    |                                 | +<br>1                     |                                  |              | -<br>Signatur                |                                               |                               |                                                                   |
| í.                            |           | 1                |                   |                    |                                 | ł                          | -                                |              | -                            | Brink                                         | <                             |                                                                   |
| í l                           |           |                  |                   | Ν                  |                                 |                            |                                  |              | Printed                      |                                               |                               |                                                                   |
|                               |           | 1                |                   |                    |                                 |                            |                                  |              | 1                            | ction                                         | Superi                        | ntendant                                                          |
| N                             |           |                  |                   |                    |                                 |                            |                                  | -            | Title                        |                                               |                               |                                                                   |
| 00.                           |           |                  |                   |                    |                                 |                            |                                  | 00           |                              | <u> </u>                                      |                               |                                                                   |
|                               |           |                  |                   | <b>A</b> () -      | <u> </u>                        |                            | <u> </u>                         | - <u>o</u>   | Date                         |                                               | CEDIT                         |                                                                   |
| 528(                          |           | 1                |                   | Ţ                  |                                 | 1                          |                                  | 528          | JUHV<br>I hereby cer         | EIUR<br>tify that the                         | UEHIL<br>e well locati        | FICATION<br>on shown on this plat                                 |
| Ň                             |           |                  |                   | N                  |                                 |                            |                                  | <u>u</u> )   | or under my                  | from field no<br>supervision,<br>he best of m | and that the<br>y belief.     | on shown on this plat<br>l surveys made by me<br>same is true and |
|                               |           |                  |                   | Ň                  |                                 |                            |                                  |              |                              |                                               |                               |                                                                   |
|                               |           | 1                |                   |                    |                                 | ו<br>                      |                                  |              |                              | MBER                                          | 18 10                         | 999                                                               |
|                               |           |                  |                   | Ň                  |                                 |                            |                                  |              | Date of                      |                                               | 10, 13                        |                                                                   |
|                               |           | ,<br>            |                   |                    |                                 | <u> </u>                   |                                  |              | Signature an                 | s Sear & P                                    | EDW                           | -                                                                 |
|                               |           |                  |                   |                    |                                 |                            |                                  |              |                              |                                               | METIC                         |                                                                   |
|                               |           | 1                |                   | Ň                  |                                 |                            |                                  |              | /                            | 2/2/                                          |                               | SCR                                                               |
|                               |           |                  |                   | N                  |                                 |                            |                                  |              | (                            |                                               | 6857                          |                                                                   |
|                               |           | 1                |                   | Ň                  |                                 |                            |                                  |              |                              | 131                                           | $\searrow$                    | He /                                                              |
|                               |           |                  | = -               |                    | ,                               | ،<br>ا                     |                                  |              |                              | TA                                            |                               | ***                                                               |
|                               |           |                  | 52                | 278.68             |                                 |                            |                                  |              | Certific                     | ate NOM                                       | ROFESSION                     | 6857                                                              |

**ENERGEN RESOURCES CORPORATION** 

San Juan 30-4 Unit #44 Section 20, Township 30 North - Range 4 West