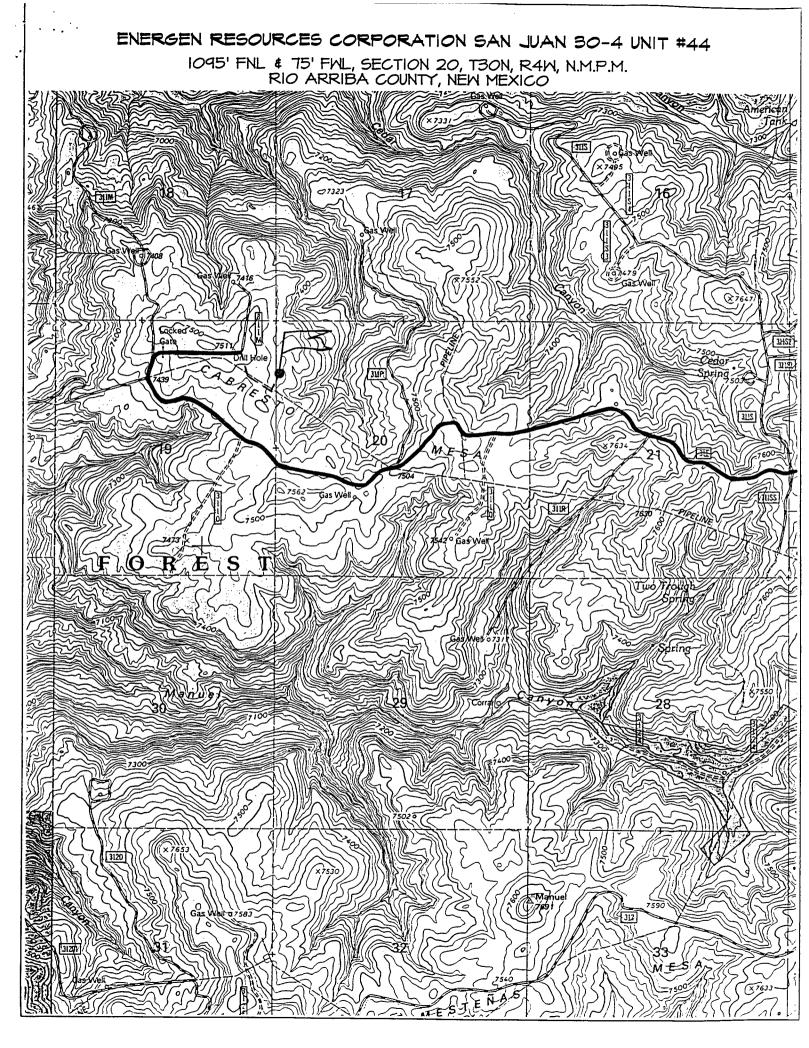

| Well Name                | Location                                |
|--------------------------|-----------------------------------------|
| San Juan 30-4 Unit #43   | Sec. 17, T30N-R4W, 660' FSL & 140' FWL  |
| San Juan 30-4 Unit #44 2 | Sec. 20, T30N-R4W, 1,095' FNL & 75' FWL |

Energen is the operator of all offsetting properties.

Attached is a letter from the Carson National Forest District Ranger requesting Energen make application for unorthodox locations, a well location plat showing dedicated acreage (C-102), a topographic plat of the area, a plat depicting the outline of the San Juan 30-4 Unit area, and a map showing all offsetting owners.

**ENERGEN RESOURCES CORPORATION** 

San Juan 30-4 Unit #44 Section 20, Township 30 North - Range 4 West