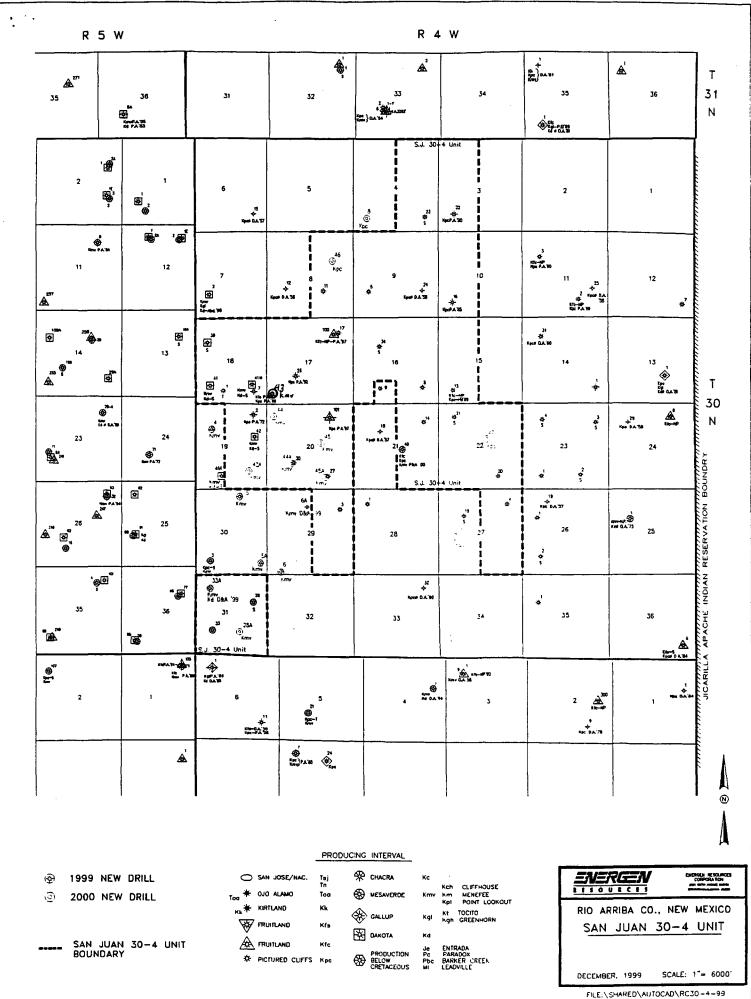

Energen is the operator of all offsetting properties.

Attached is a letter from the Carson National Forest District Ranger requesting Energen make application for unorthodox locations, a well location plat showing dedicated acreage (C-102), a topographic plat of the area, a plat depicting the outline of the San Juan 30-4 Unit area, and a map showing all offsetting owners.

## **OFFSET OPERATOR / OWNER PLAT**

## Mesa Verde/Pictured Cliffs Dual

MAP N.M.-B-7

R - 4 - W

40.00

30

| m |
|---|
| × |
| × |
| B |
| B |
| 4 |
| B |

PAGE 1 FED520NB-B

RUN DATE 09/11/97 RUN TIME 15:34:39