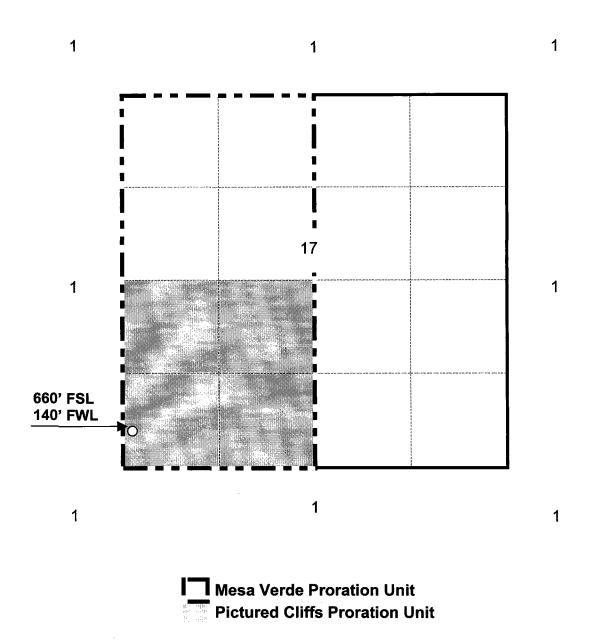

Order R-10987-A covering the Blanco Mesa Verde pool allows Mesa Verde wells within Federal Exploratory Units to be located not closer than ten (10) feet to any section, quarter section, or interior quarter-quarter section line, except when within one-half (1/2) mile of the outer boundary of the Unit.

Since the subject wells are within the San Juan 30-4 Unit, are in excess of 1/2 mile from the outer boundary and are not closer than ten (10) feet to any lease line, they are at a legal location for the Mesa Verde formation. However, as no such Federal Unit exception provision exists in the East Blanco Pictured Cliffs Pool rules; Energen hereby requests Administrative Approval of Unorthodox Locations under the provisions of State Rule 104 for the following wells:

| Well Name              | Location                                |
|------------------------|-----------------------------------------|
| San Juan 30-4 Unit #43 | Sec. 17, T30N-R4W, 660' FSL & 140' FWL  |
| San Juan 30-4 Unit #44 | Sec. 20, T30N-R4W, 1,095' FNL & 75' FWL |