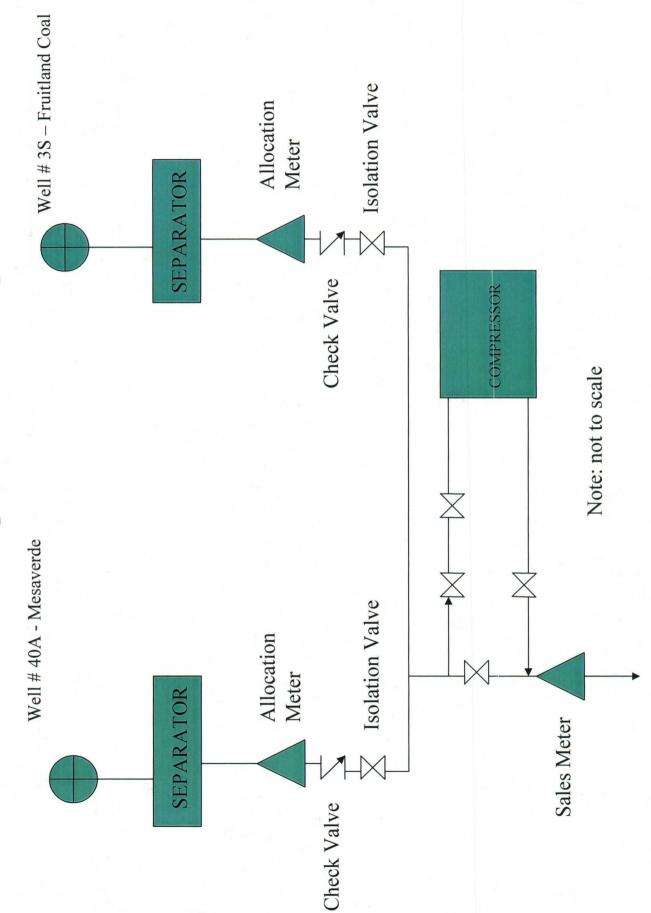

FSL & 10 |                       | I hereby certify that to<br>plotted from field note.<br>my supervision, and        | he well locations s of actual surv      | m shown on this plat was veys made by me or under is true and correct to the ief. |  |
|                                                             |                         |                 |                                                          |         |                                       | Florance Z 3S<br>30-045-32428<br>1330' FSL & 890 | 0' FEL                |                                                                                    | Date of Surv                            | vey<br>essional Surveyor:                                                         |  |

## Florance Z Proposed Shared Compression





## **BP America Production Company**

San Juan Performance Unit 501 Westlake Park Boulevard Houston, Texas 77079 Room 19.104

Brett Woody Land Negotiator

Phone: 281.366.4691 Fax: 281.366.7099

December 7, 2004

New Mexico Oil Conservation Division Energy and Minerals Department P. O. Box 2088 Santa Fe, New Mexico 87501

Surface Commingling Application Florance Z No. 40A Florance Z No. 3S Section 21, T30N, R08W San Juan County, New Mexico

Please be advised that the working interest, royalty and overriding royalty interest owners are identical for

each well.

Sincerely, Brett Woody

**Land Negotiator**