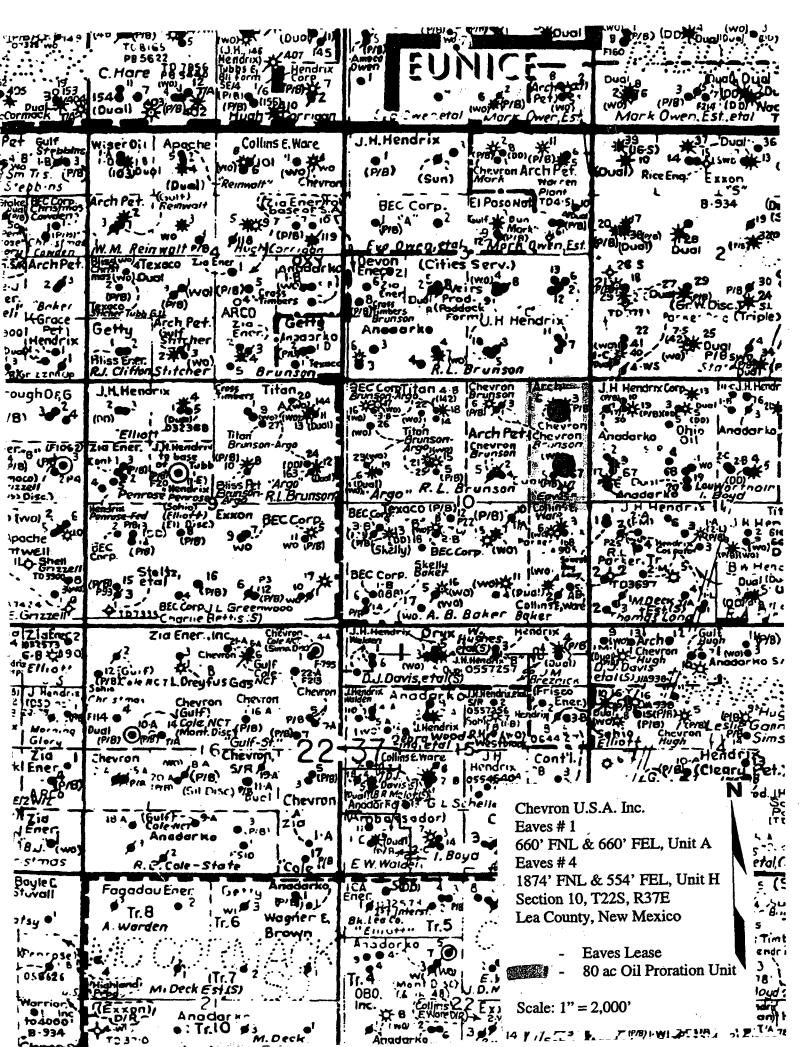

### May 15, 2000

Chevron U.S.A. Production Company P.O. Box 1150 Midland, TX 79702

Administrative Application For
Non-Standard Proration Units And
Simultaneous Dedication
Eaves # 1
660' FNL & 660' FEL, Unit A
Eaves # 4
1,874' FNL & 554' FEL, Unit H
Rollon Brunson # 5
2,086' FNL & 2,086' FEL, Unit G
Section 10, T22S, R37E
Lea County, New Mexico

New Mexico Oil Conservation Division Attn: Michael Stogner 2040 South Pacheco Santa Fe, NM 87505

Dear Mr. Stogner:

Attached is an administrative application for NMOCD approval of two non-standard stand-up 80-acre proration units; one consisting of the E/2 NE/4 of Section 10 and simultaneously dedicated to Eaves # 1 & # 4, and one consisting of the W/2 NE/4 of Section 10 and assigned to Rollon Brunson # 5.

Rollon Brunson # 5 was plugged and abandoned in 1987 after becoming uneconomic in the Paddock Formation. Chevron plans to re-enter Brunson # 5 and recomplete in the San Andres Formation. We request your approval for the creation of a second non-standard stand-up 80-acre oil proration unit in the South Eunice — San Andres Pool, assigned to Rollon Brunson # 5.