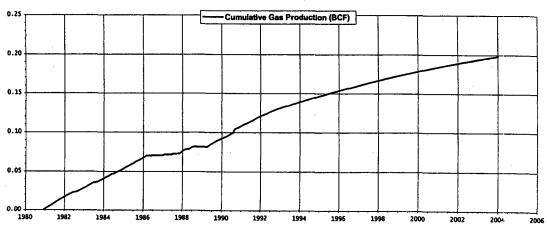

#### New Mexico State AA #1 Jalmat (Tansill/Yates/Seven Rivers) H-22-23S-36E Doyle Hartman

2002

2003

2005

2006

#### New Mexico State AA \$1 Jalmat (Tansili/Yates/Seven Rivers) H-22-238-36E Doyle Hartman