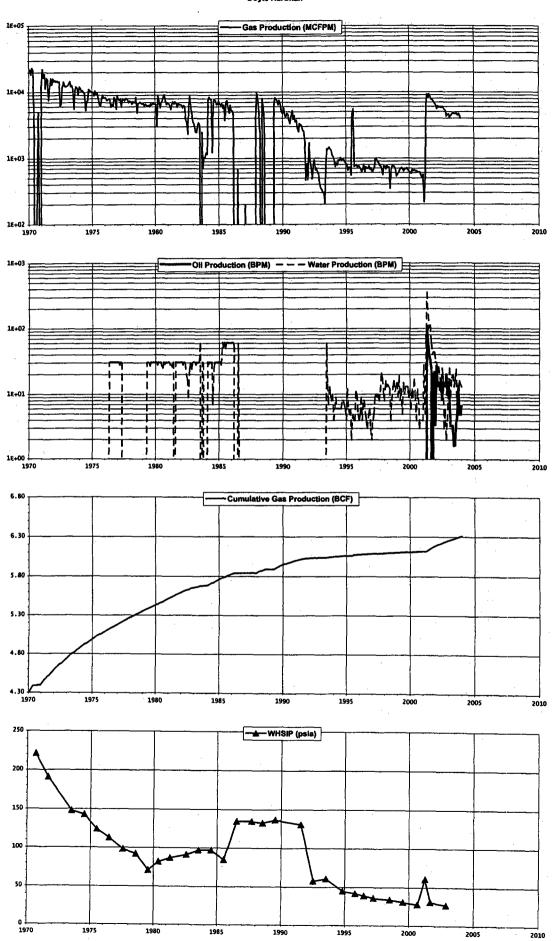

# New Mexico State AA #4 Jaimat (Tansill/Yates/Seven Rivers) B-22-23S-36E Doyle Hartman

2004 JUL 14 AM 10 51