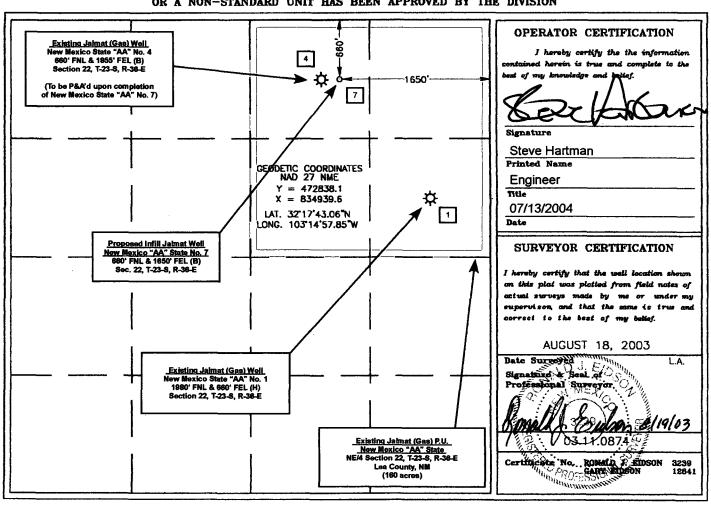

present lower pressures, the New Mexico State "AA" No. 4 is not mechanically capable of efficiently and effectively recovering remaining lease reserves.

Consequently, we hereby propose to drill the New Mexico State "AA" No. 7 well, as a **replacement** Jalmat producer, for the New Mexico State "AA" No. 4 well, with the **proposed** New Mexico State "AA" No. 7 Jalmat well to be located in either A-22-23S-36E (660' FNL and 810' FEL) or B-22-23S-36E (660' FNL and 1650' FEL). Upon the successful completion of the New Mexico State "AA" No. 7 well, the New Mexico State "AA" No. 4 well will be plugged and abandoned, along with the currently temporarily-abandoned New Mexico State "AA" No. 2 well, situated in A-22-23S-36E.

Consequently, we hereby propose to drill the New Mexico State "AA" No. 7 well, as a **replacement** Jalmat producer, for the New Mexico State "AA" No. 4 well, with the **proposed** New Mexico State "AA" No. 7 Jalmat well to be located in either A-22-23S-36E (660' FNL and 810' FEL) or B-22-23S-36E (660' FNL and 1650' FEL). Upon the successful completion of the New Mexico State "AA" No. 7 well, the New Mexico State "AA" No. 4 well will be plugged and abandoned, along with the currently temporarily-abandoned New Mexico State "AA" No. 2 well, situated in A-22-23S-36E.