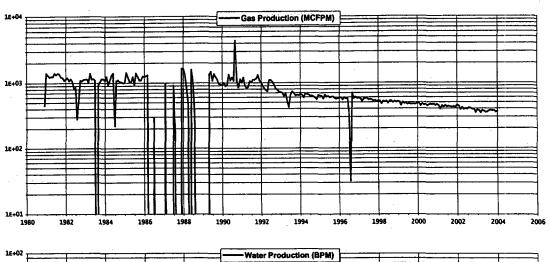

# New Mexico State AA #4 Jaimat (Tansill/Yates/Seven Rivers) B-22-23S-36E Doyle Hartman

2004 JUL 14 AM 10 51