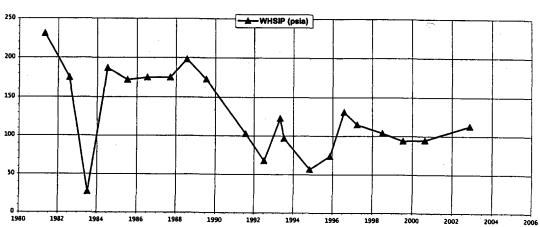

#### New Mexico State AA #1 Jalmat (Tansill/Yates/Seven Rivers) H-22-23S-36E Doyle Hartman

2002

2003

2005

2006

#### New Mexico State AA \$1 Jalmat (Tansili/Yates/Seven Rivers) H-22-238-36E Doyle Hartman