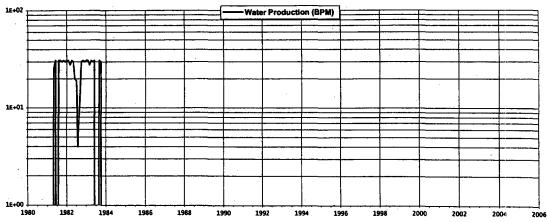

#### New Mexico State AA #1 Jalmat (Tansill/Yates/Seven Rivers) H-22-23S-36E Doyle Hartman

2002

2003

2005

2006

#### New Mexico State AA \$1 Jalmat (Tansili/Yates/Seven Rivers) H-22-238-36E Doyle Hartman