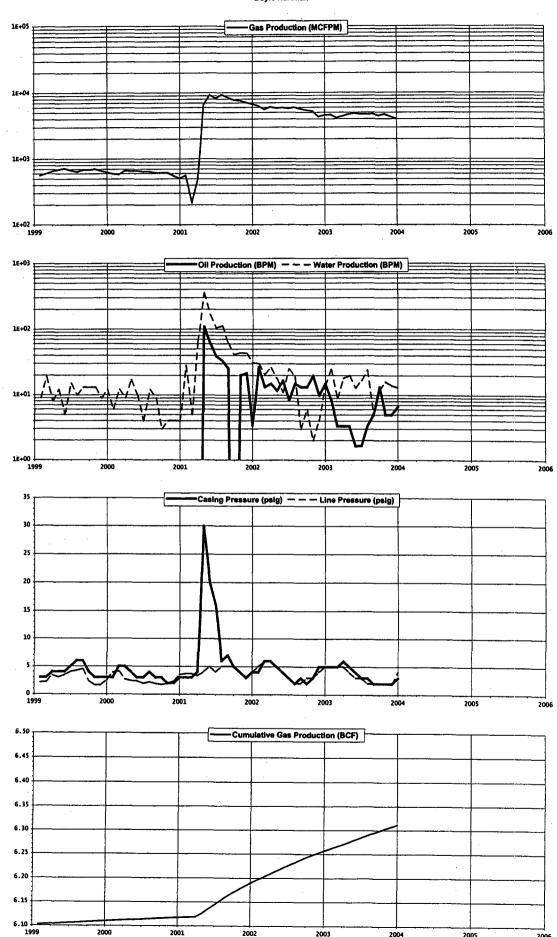

#### New Mexico State AA #1 Jalmat (Tansill/Yates/Seven Rivers) H-22-23S-36E Doyle Hartman

2002

2003

2005

2006

#### New Mexico State AA \$1 Jalmat (Tansili/Yates/Seven Rivers) H-22-238-36E Doyle Hartman