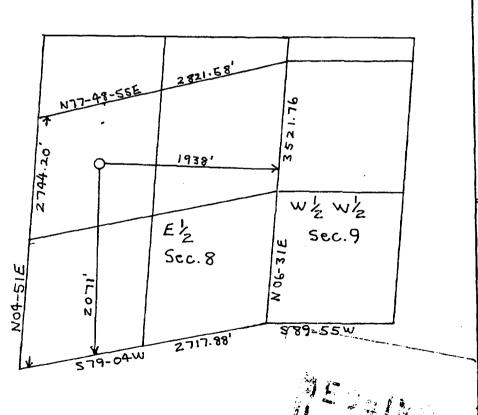

OIL CON. DIV.

Administrative Order NSL-3673

Dear Mr. Noah:

Reference is made to your application dated March 8, 1996, supplemented by correspondence dated April 1 and 29, 1996, for an unorthodox "infill" gas well location for both the Blanco-Mesaverde and Basin-Dakota Pools for the proposed San Juan "32-7" Unit Well No. 37-A (API No. 30-045-29361) to be drilled 1762 feet from the North line and 1938 feet from the East line (Unit I) of irregular Section 8, Township 32 North, Range 7 West, NMPM, San Juan County, New Mexico.

Production from both pools in said well is to be included in the existing non-standard 303.66-acre gas spacing and proration units comprising the following described acreage in Township 32 North, Range 7 West, NMPM, San Juan County, New Mexico:

Section 8:

Lots 1, 2, and 5, N/2 SE/4, and SW/4 SE/4

Section 9:

Lots 4 and 14 and NW/4 SW/4.

Division Order No. R-1066, dated October 9, 1957, authorized said non-standard gas spacing and proration unit for the Blanco-Mesaverde Pool and Division Order No. R-2046, dated August 14, 1961, authorized said non-standard gas spacing and proration unit for the Basin-Dakota Pool. Production from both intervals is currently dedicated to Meridian's San Juan "32-7" Unit Well No. 37 (API No. 30-045-11502), located at a standard gas well location 790 feet from the North line and 300 feet from the West line (Unit L) of said irregular Section 9.