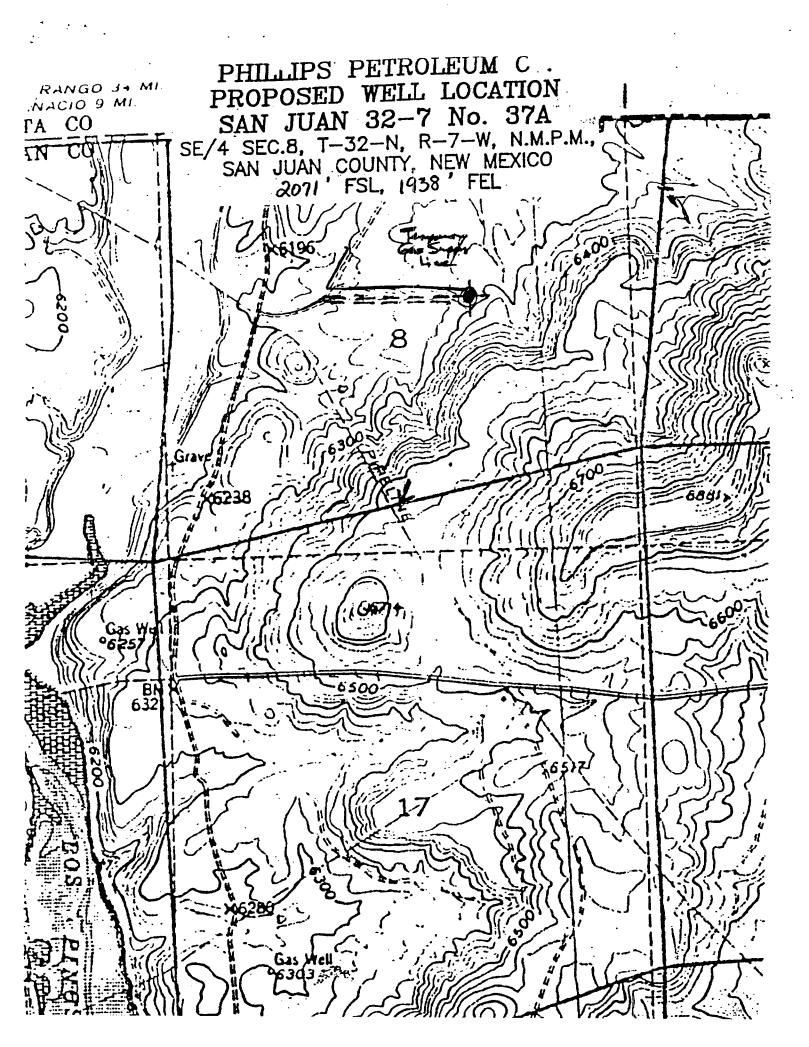

OIL CON. DIV.

Administrative Order NSL-3673

Dear Mr. Noah:

Reference is made to your application dated March 8, 1996, supplemented by correspondence dated April 1 and 29, 1996, for an unorthodox "infill" gas well location for both the Blanco-Mesaverde and Basin-Dakota Pools for the proposed San Juan "32-7" Unit Well No. 37-A (API No. 30-045-29361) to be drilled 1762 feet from the North line and 1938 feet from the East line (Unit I) of irregular Section 8, Township 32 North, Range 7 West, NMPM, San Juan County, New Mexico.

Production from both pools in said well is to be included in the existing non-standard 303.66-acre gas spacing and proration units comprising the following described acreage in Township 32 North, Range 7 West, NMPM, San Juan County, New Mexico:

Section 8:

Lots 1, 2, and 5, N/2 SE/4, and SW/4 SE/4

Section 9:

Lots 4 and 14 and NW/4 SW/4.

Division Order No. R-1066, dated October 9, 1957, authorized said non-standard gas spacing and proration unit for the Blanco-Mesaverde Pool and Division Order No. R-2046, dated August 14, 1961, authorized said non-standard gas spacing and proration unit for the Basin-Dakota Pool. Production from both intervals is currently dedicated to Meridian's San Juan "32-7" Unit Well No. 37 (API No. 30-045-11502), located at a standard gas well location 790 feet from the North line and 300 feet from the West line (Unit L) of said irregular Section 9.