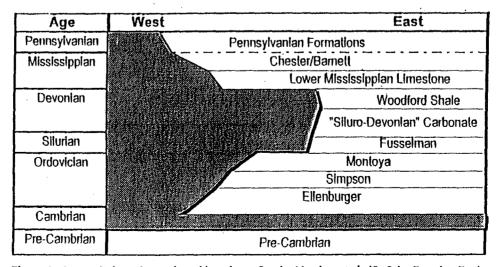

The proposed location is based upon geologic reasons. Attached as Exhibit B is a structure map of the Devonian, which is based on seismic and well control. The proposed well should penetrate the Devonian formation at a favorable structural position, and will provide the best chance of encountering potential Devonian pay in the NEWNEW of Section 32. Thus, the unorthodox location will reduce the risk involved in drilling the well, and prevent waste.