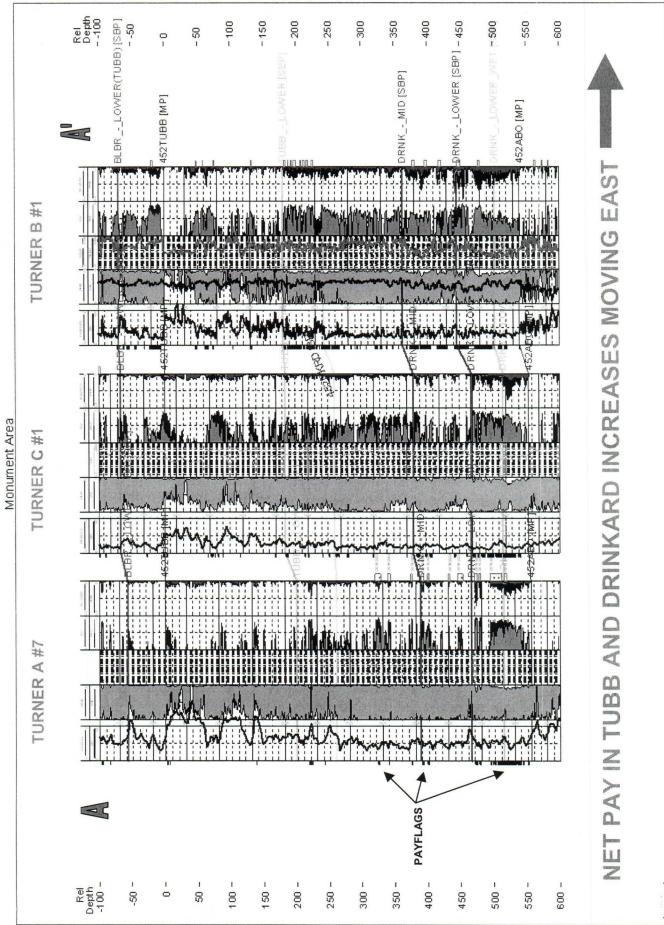

Recompletion of the existing well on the Turner "C" lease is not possible due to mechanical limitations in the existing Turner C #1 wellbore. A liner has been run and cemented to the top of the Blinebry, not allowing fracture stimulation of zones below the liner. In addition, it will be demonstrated in Exhibits C and D that the standard drilling location contains marginal net pay in the zones of interest compared to expected pay at the proposed location.

Exhibit C compares logs from the Turner A #7 (formerly WMU #117), the Turner C #1 (formerly WMU #121) and the Turner B#1. This cross-section shows increasing net pay in the Tubb and Drinkard zones from west to east. Exhibit D highlights a 'fairway' of increased Tubb net pay extending north and south across the eastern edge of the Turner "C" lease and across the Turner "B" lease. This is consistent with the recent completion results on the Turner "B" lease.

Exhibit B – Proposed Location of Fred Turner Jr. "C" #2

Exhibit C – West to East Cross-section in Tubb and Drinkard

04 12/12/2018 H H H H

Exhibit D – Map of Tubb Net Pay 'Fairway' in Skaggs Field