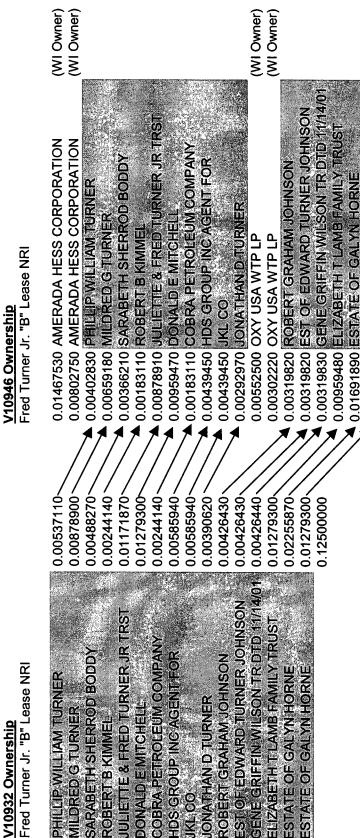

Attached as Exhibit E is a land plat, highlighting the proposed lease and well location. The Fred Turner Jr. "C" lease comprises the SW¼NW¼ of Section 17, Township 20 South, Range 38 East. The proposed location is near the lease boundary for reasons previously stated. The Turner "B" Lease covers the SE¼NW¼, SW¼NE¼, SW¼, and E½SW¼ of Section 17 (and the NW¼NW¼ of Section 20). That lease and the Turner "C" Lease have common working interest and royalty interest owners. However, royalty ownership percentages are not equal between the two leases. See Exhibit F. Notice was sent to all royalty owners <u>on December 23, 2004</u>, giving them 20 days to object to this application. <u>See</u> Exhibit G.