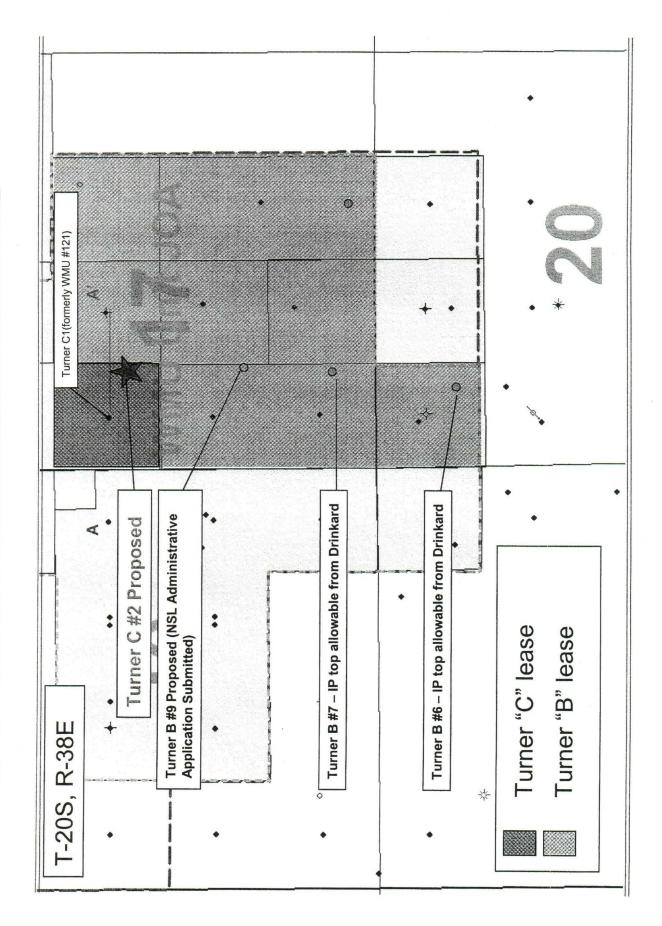

Well:Fred Turner Jr. "C" No. 2Location:2280' FNL & 1250' FWLWell Unit:SW¼NW¼ of Section 17, Township 20 South, Range 38 East, N.M.P.M.,<br/>Lea County, New Mexico

This well will be drilled to test the Tubb formation (West Nadine-Tubb Pool), Drinkard formation (Skaggs-Drinkard Pool), and Abo formation (Undesignated West Warren-Abo Pool), and applicant requests approval for all three zones. The pools are spaced on 40 acres, with wells to be located no closer than 330 feet to a quarter-quarter section line. A Form C-102 for the well is attached as Exhibit A. (The Drinkard zone has a 10,000:1 limiting GOR.)

(The well was originally located 1475 feet FNL and 1250 feet FWL, but was moved after a review of logs from a recently drilled north offset well.)

The application is based on geologic and engineering reasons. A map is attached as Exhibit B showing the proposed Turner C #2 location. This map also details recent drilling activity near the proposed location. Earlier this year, Hess drilled the Fred Turner Jr. "B" #6 and Fred Turner Jr. B #7 locations. Both wells were moved east within their spacing units in order to encounter higher net pay. Both wells had initial production at top allowable rates from the Drinkard zone, with behind-pipe potential remaining in the Tubb and Blinebry zones. The proposed Turner C #2 location is expected to initially produce in similar fashion due to higher expected net pay at the wellbore.

Attached as Exhibit E is a land plat, highlighting the proposed lease and well location. The Fred Turner Jr. "C" lease comprises the SW¼NW¼ of Section 17, Township 20 South, Range 38 East. The proposed location is near the lease boundary for reasons previously stated. The Turner "B" Lease covers the SE¼NW¼, SW¼NE¼, SW¼, and E½SW¼ of Section 17 (and the NW¼NW¼ of Section 20). That lease and the Turner "C" Lease have common working interest and royalty interest owners. However, royalty ownership percentages are not equal between the two leases. See Exhibit F. Notice was sent to all royalty owners <u>on December 23, 2004</u>, giving them 20 days to object to this application. <u>See</u> Exhibit G.

Exhibit B – Proposed Location of Fred Turner Jr. "C" #2

Exhibit C – West to East Cross-section in Tubb and Drinkard

04 12/12/2018 H H H H

Exhibit D – Map of Tubb Net Pay 'Fairway' in Skaggs Field