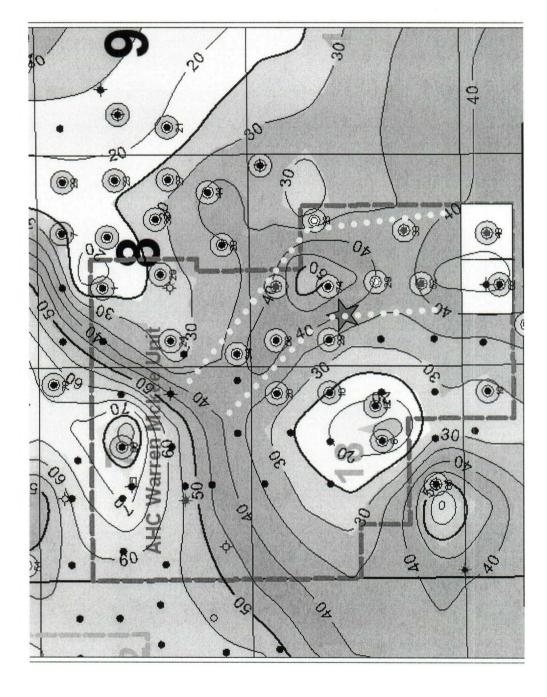

Exhibit C compares logs from the Turner A #7 (formerly WMU #117), the Turner C #1 (formerly WMU #121) and the Turner B#1. This cross-section shows increasing net pay in the Tubb and Drinkard zones from west to east. Exhibit D highlights a 'fairway' of increased Tubb net pay extending north and south across the eastern edge of the Turner "C" lease and across the Turner "B" lease. This is consistent with the recent completion results on the Turner "B" lease.

Exhibit B – Proposed Location of Fred Turner Jr. "C" #2

Exhibit C – West to East Cross-section in Tubb and Drinkard

04 12/12/2018 H H H H

Exhibit D – Map of Tubb Net Pay 'Fairway' in Skaggs Field