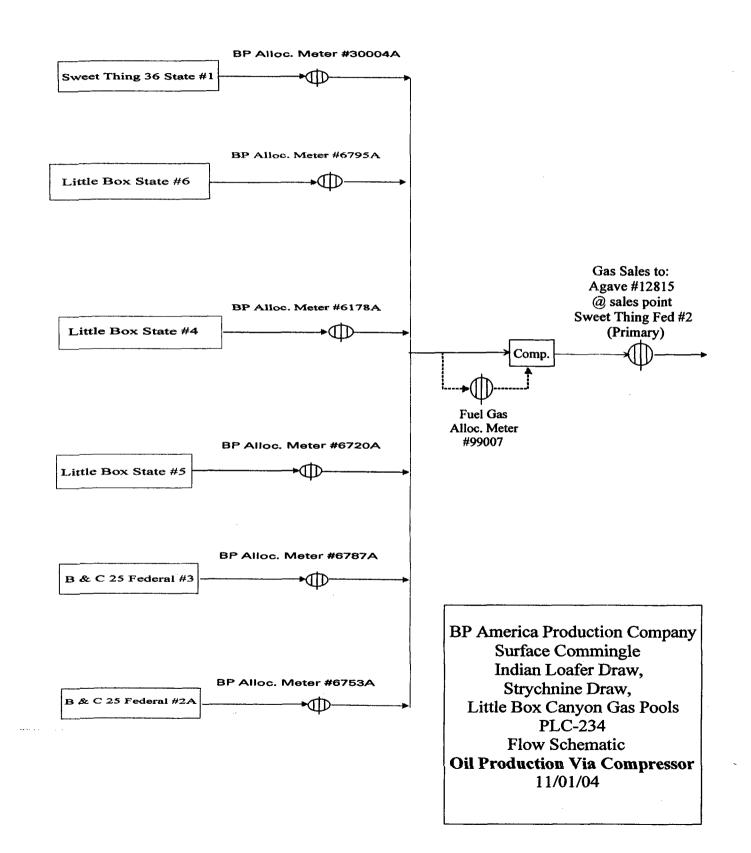

| Submited Contine The Amountainty District                                                                                                                                                                                                                                                                                                                                        | State of Norm            | Marria                        |                                                   | E                         | <b>\</b> 2 |
|----------------------------------------------------------------------------------------------------------------------------------------------------------------------------------------------------------------------------------------------------------------------------------------------------------------------------------------------------------------------------------|--------------------------|-------------------------------|---------------------------------------------------|---------------------------|------------|
| Submit 3 Copies To Appropriate District State of New Mexico<br>Office Energy, Minerals and Natural Resources                                                                                                                                                                                                                                                                     |                          |                               | Form C-103<br>Revised May 08, 2003                |                           |            |
| District                                                                                                                                                                                                                                                                                                                                                                         |                          |                               | WELL API NO.                                      |                           |            |
| District II OIL CONSERVATION DIVISION                                                                                                                                                                                                                                                                                                                                            |                          |                               | MULTIPLE                                          |                           |            |
| 1301 W. Grand Ave., Artesia, NM 88210<br>District III 1220 South St. Francis Dr.                                                                                                                                                                                                                                                                                                 |                          |                               | 5. Indicate Type of                               |                           |            |
| 1000 Rio Brazos Rd., Aztec, NM 87410 Santa Fe, NM 87505 2004                                                                                                                                                                                                                                                                                                                     |                          |                               | STATE                                             | FEE 🗌                     |            |
| District IV<br>1220 S. St. Francis Dr., Santa Fe, NM 87505<br>OF CONSERVATION                                                                                                                                                                                                                                                                                                    |                          |                               | 6. State Oil & Gas Lease No.<br>MULTIPLE          |                           |            |
| SUNDRY NOTICES AND REPORTS ON WELLS ION<br>(DO NOT USE THIS FORM FOR PROPOSALS TO DRILL OR TO DEEPEN OR PLUG BACK TO A<br>DIFFERENT RESERVOIR. USE "APPLICATION FOR PERMIT" (FORM C-101) FOR SUCH                                                                                                                                                                                |                          |                               | 7. Lease Name or Unit Agreement Name:<br>MULTIPLE |                           |            |
| PROPOSALS.) 1. Type of Well:                                                                                                                                                                                                                                                                                                                                                     |                          |                               | 8. Well No.                                       |                           |            |
| Oil Well Gas Well Other x PLC-234                                                                                                                                                                                                                                                                                                                                                |                          |                               | MULTIPLE                                          |                           |            |
| 2. Name of Operator                                                                                                                                                                                                                                                                                                                                                              |                          |                               | 9. OGRID Number                                   |                           |            |
| BP America Production Com                                                                                                                                                                                                                                                                                                                                                        | 000778                   |                               |                                                   |                           |            |
| 3. Address of Operator                                                                                                                                                                                                                                                                                                                                                           |                          |                               | 10. Pool name or Wildcat                          |                           |            |
| P.O. Box 1089 Eunice NM 88231<br>4. Well Location                                                                                                                                                                                                                                                                                                                                |                          |                               | MULTIPLE                                          |                           |            |
|                                                                                                                                                                                                                                                                                                                                                                                  |                          |                               |                                                   |                           |            |
| Unit Letter:                                                                                                                                                                                                                                                                                                                                                                     | feet from the            | line and                      | feet from                                         | n the line                | e          |
| Section                                                                                                                                                                                                                                                                                                                                                                          | Township                 | Range                         | NMPM                                              | County <b>EDDY</b>        |            |
| 11. Elevation (Show whether DR, RKB, RT, GR, etc.)                                                                                                                                                                                                                                                                                                                               |                          |                               |                                                   |                           |            |
| 12 Check                                                                                                                                                                                                                                                                                                                                                                         | Appropriate Box to Indic | ate Nature of Notice          | Report or Other                                   | Data                      | nes.       |
| NOTICE OF INT                                                                                                                                                                                                                                                                                                                                                                    |                          |                               | SEQUENT REF                                       | ,                         |            |
|                                                                                                                                                                                                                                                                                                                                                                                  |                          |                               |                                                   | ALTERING CASING           | _          |
|                                                                                                                                                                                                                                                                                                                                                                                  |                          |                               |                                                   | ALTERING CASING L         | لمست       |
|                                                                                                                                                                                                                                                                                                                                                                                  | CHANGE PLANS             | COMMENCE DRILL                | ING OPNS.                                         | PLUG AND [<br>ABANDONMENT |            |
| PULL OR ALTER CASING                                                                                                                                                                                                                                                                                                                                                             |                          | CASING TEST AND<br>CEMENT JOB |                                                   |                           |            |
| OTHER: IMPLEMENT OPERATIONS                                                                                                                                                                                                                                                                                                                                                      |                          | OTHER:                        |                                                   | ]                         |            |
| <ol> <li>Describe proposed or completed operations. (Clearly state all pertinent details, and give pertinent dates, including estimated date<br/>of starting any proposed work). SEE RULE 1103. For Multiple Completions: Attach wellbore diagram of proposed completion<br/>or recompletion.</li> </ol>                                                                         |                          |                               |                                                   |                           |            |
| BP America Production Company is implementing changes that have occurred as a result of centralized compression of PLC-234 effective September 2003. The following metering points have begun collecting oil that is being produced out of the gas gathering system for PLC-234.<br>Sweet Thing 36 State #1: SESE-36-20.5S-21E, Little Box Canyon Morrow, VA-0802-3, 30.015.3004 |                          |                               |                                                   |                           |            |
| Little Box State #6: SWSE-36-20S-21E, Little Box Canyon Morrow, VA-1541, 30.015.32118<br>Little Box State #4: SESW-36-20S-21E, Indian Loafer Draw Upper Penn, VA-1541, 30.015.30486                                                                                                                                                                                              |                          |                               |                                                   |                           |            |
| Little Box State #5: SWNE-36-20S-21E, Little Box Canyon Morrow, VA-1541, 30.015.31650<br>B&C 25 Federal #3: SENE-25-20S-21E, Little Box Canyon Morrow, NM-93457, 30.015.31847                                                                                                                                                                                                    |                          |                               |                                                   |                           |            |
| B&C 25 Federal #2A: SWSE-25-20S-21E, Little Box Canyon Morrow, NM-93457, 30.015.31745                                                                                                                                                                                                                                                                                            |                          |                               |                                                   |                           |            |
| The production is metered prior to commingling in the gathering system, and the oil produced                                                                                                                                                                                                                                                                                     |                          |                               |                                                   |                           |            |
| will be allocated by perc                                                                                                                                                                                                                                                                                                                                                        | entage back to the well  | (s) based on well te          | st.                                               |                           |            |
| xc: Will Jones, New Mexico Oil Conservation Commission, 1220 South Saint Frances Drive, Santa Fe, NM                                                                                                                                                                                                                                                                             |                          |                               |                                                   |                           |            |
| I hereby certify that the information above is true and complete to the best of my knowledge and belief.                                                                                                                                                                                                                                                                         |                          |                               |                                                   |                           |            |
| SIGNATURE Aleren D.                                                                                                                                                                                                                                                                                                                                                              | Munisl.                  | TITLE Sch                     | eduler                                            | DATE <u>11.18.04</u>      |            |
| Type or print name Kellie D. Mu                                                                                                                                                                                                                                                                                                                                                  | rrish                    |                               | Teleph                                            | one No. 505.394.1649      | <u>)</u>   |
| (This space for State use)                                                                                                                                                                                                                                                                                                                                                       |                          |                               |                                                   |                           |            |
| APPROVED BY<br>Conditions of approval, if any:                                                                                                                                                                                                                                                                                                                                   | ·····                    | TITLE                         | E                                                 | ATE                       |            |