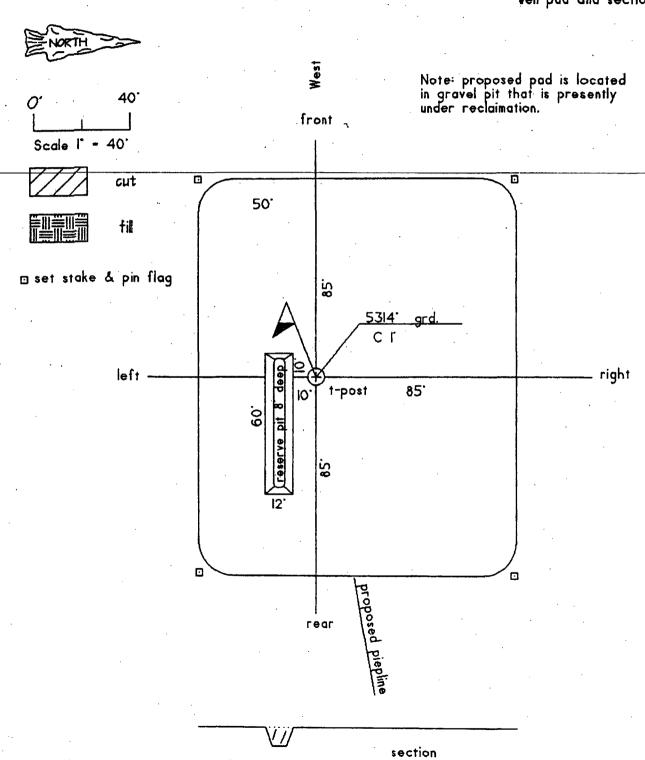

### Lance Oil & Gas Company, Inc. F-RPC #2Y 688' FNL & 836' FWL Section 19, T29N, R13W, NMPM San Juan County, New Mexico