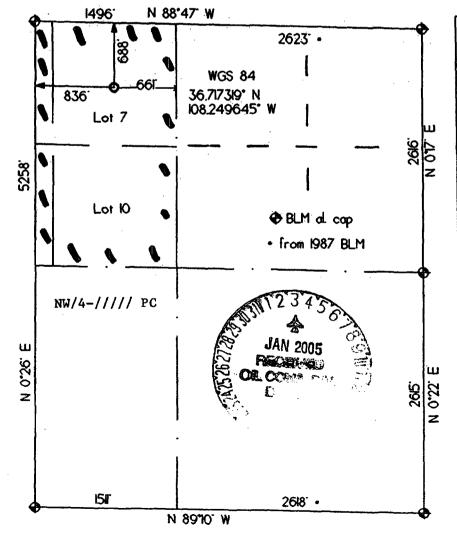

# State of New Mexico Energy. Minerals & Mining Resources Department OIL CONSERVATION DIVISION 2040 South Pacheco Santa Fe. NM 87505

MENDED REPORT

WELL LOCATION AND ACREAGE DEDICATION PLAT

| APA Number       | Pool Code              | Pool Name                                  |          |  |  |  |
|------------------|------------------------|--------------------------------------------|----------|--|--|--|
| 30-045-          |                        |                                            |          |  |  |  |
| Property Code    | Property Name          |                                            |          |  |  |  |
|                  | F - RPC 19             |                                            |          |  |  |  |
| OGRID No.        | Ope                    | rator Name                                 | Bevation |  |  |  |
| 229938           | RICHARDSON OF          | 5314                                       |          |  |  |  |
|                  |                        | Surface Location                           |          |  |  |  |
| UL or Lot Sec. T | p. Rige. Lotidin. Feet | from> North/South   Feet from>   East/West | County   |  |  |  |

UL or Lot Sec. Tep. Rige. Lot Idn. Feet from North/South Feet from East/West County
C 19 29 N 13 W. 688 NORTH 836 WEST SAN JUAN

Bottom Hole Location If Different From Surface

| { | UL or Lot  | Sec. | Lab. | Rge  | Lot       | ldn. | Feet from> | North/South | Feet Irons> | East/West | County |  |
|---|------------|------|------|------|-----------|------|------------|-------------|-------------|-----------|--------|--|
| I |            |      |      |      |           |      |            | <u>.</u>    |             |           |        |  |
|   | Dedication | Je   | ont? | Cons | olidation |      |            | .,          | Ordi        | er No.    |        |  |
| 1 | NW/4       |      |      |      |           |      |            | <u> </u>    |             |           | <br>·  |  |

90.57 Ac. NO ALLOWABLE WILL ASSIGNED TO THIS COMPLETION UNTIL ALL INTERESTS HAVE BEEN CONSOLIDATED OR A NON-STANDARD UNIT HAS BEEN APPROVED BY THE DIVISION