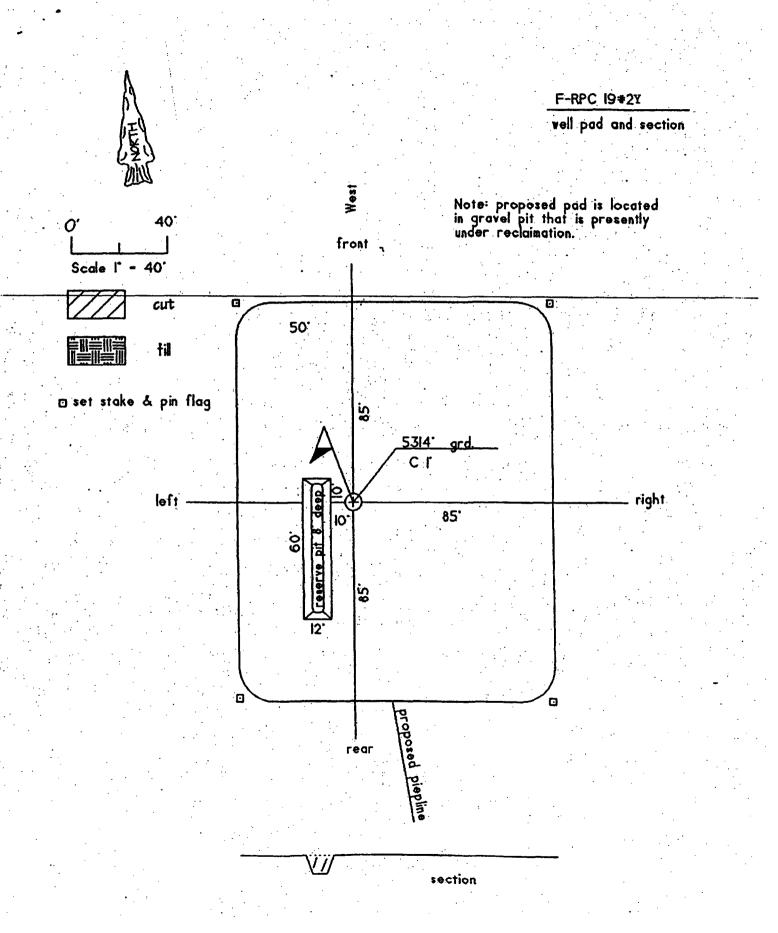

### Lance Oil & Gas Company, Inc. F-RPC #2Y 688' FNL & 836' FWL Section 19, T29N, R13W, NMPM San Juan County, New Mexico

### 1. ESTIMATED FORMATION TOPS:

| <u>Formation</u>                 | GL Depth                 | KB Depth | Subsea Elevation |
|----------------------------------|--------------------------|----------|------------------|
| Kirtland Shale                   | 000'                     | 005'     | +5,314'          |
| Fruitland Fm                     | 815'                     | 820°     | +4,499'          |
| Fruitland Coal                   | 845'                     | 850'     | +4,469'          |
| Pictured Cliffs Ss               | 970'                     | 975'     | +4,344'          |
| Total Depth (TD)*                | 1200'                    | 1205'    | +4,114'          |
| # A 11 alarmtions reflect the un | amidad around laval of 5 | 2147     |                  |

### 4. CASING AND CEMENTING PROGRAM:

| <b>Hole Size</b> | O.D. We | eight (lb/ft) | Grade . | <u>Age</u> | GL Setting Depth |
|------------------|---------|---------------|---------|------------|------------------|
| 12 1/4"          | 8 5/8"  | 24 J          | -55     | New        | 120'             |
| 7 7/8"           | 5 ½"    | 15.5 J        | -55     | New        | 1200'            |