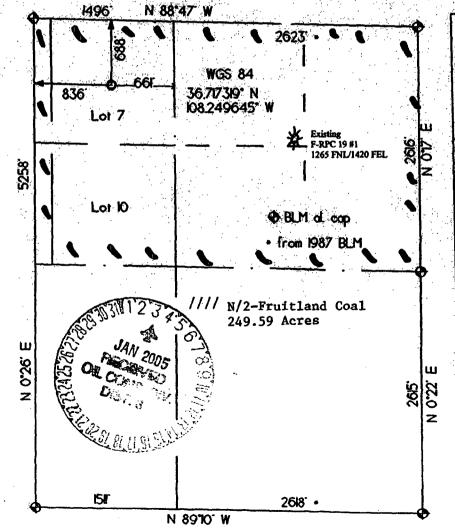

# State of New Mexico Energy. Minerals & Mining Resources Department OIL CONSERVATION DIVISION 2040 South Pacheco Santa Fe. NM 87505

MENDED REPORT

WELL LOCATION AND ACREAGE DEDICATION PLATED Pool Code 30-045-32166 79680 Basin Fruitland Cosl 71629 Property Code Property Name Well Number F - RPC 19 OGRID No. Operator Name Elevation 229938 RICHARDSON OPERATING COMPANY 5314 Surface Location

| 1   | UL or Lot  | Sec. | ĬΨρ.  | Rge.       | Lot ldn  | Feet Iron>    | North/South Feet from>      | East/West | County                                      |
|-----|------------|------|-------|------------|----------|---------------|-----------------------------|-----------|---------------------------------------------|
|     | C          | 19   | 29 N  | 13 W.      |          | 688           | NORTH 836                   | WEST      | SAN JUAN                                    |
| . • |            |      |       |            | Bottom   | Hole Location | n II Dillerent From Surface |           |                                             |
| -   | UL or Lot  | Sec  | Tup.  | Rge.       | Lot ldn. | Feet from>    | North/South   Feet Indes    | East/West | County                                      |
|     |            |      |       |            |          |               |                             |           |                                             |
| •   | Dedication | J    | oint? | Consolidat | son .    |               |                             | r No.     |                                             |
|     | N/2        |      |       |            |          | N             | ISP 1881 - 1                | 06        | 호텔 및 18 18 18 18 18 18 18 18 18 18 18 18 18 |

249.59 Ac. NO ALLOWABLE WILL ASSIGNED TO THIS COMPLETION UNTIL ALL INTERESTS HAVE BEEN CONSOLIDATED OR A NON-STANDARD LIMIT HAS BEEN APPROVED BY THE DIVISION