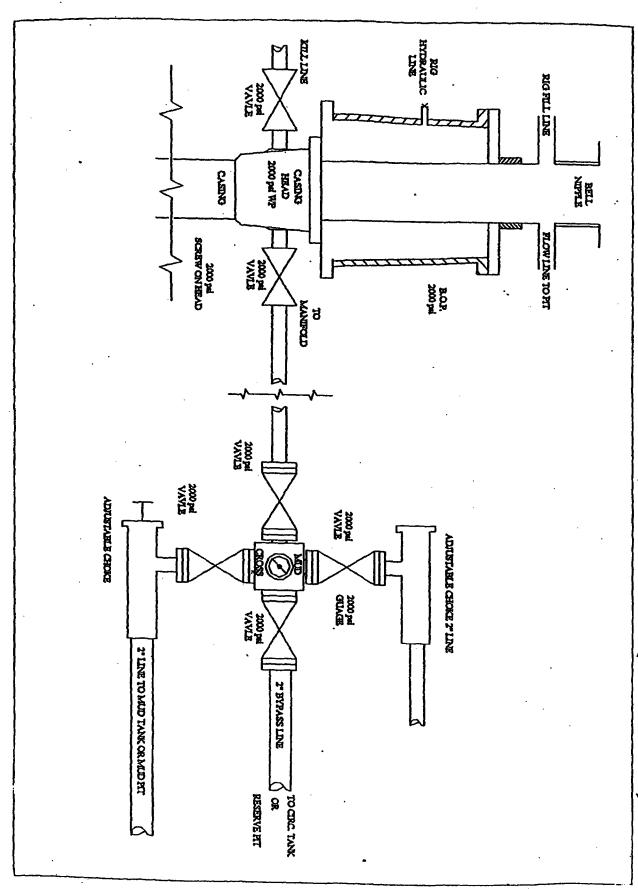

### 3. PRESSURE CONTROL:

The drilling contract has not yet been awarded, thus the exact BOP model to be used is unknown. (A typical 2,000 psi model has been attached to the end of the drilling program.) Double ram or annular system with a rotating head will be used. All ram preventers and related equipment will be hydraulically tested at nipple up and after any use under pressure to 1000 psi.

Blind rams will be hydraulically activated and checked for operational readiness each time pipe is pulled out of the hole. All checks of the BOP stack and equipment will be noted on the daily drilling report. BOP equipment will include a floor safety valve, Kelly cock and choke manifold rated to 2000 psi. Maximum expected pressure is less than 1000 psi.