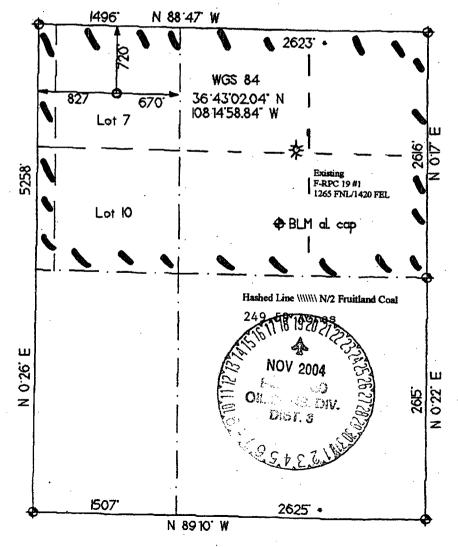

# State of New Mexico Energy. Minerals & Mining Resources Department OIL CONSERVATION DIVISION 2040 South Pacheco Santa Fe. NM 87505

MENDED REPORT

WELL LOCATION AND ACREAGE DEDICATION PLATED Pool Code 30-045-32166 79680 Basin Fruitland Cosl 71629 Property Code Property Name Well Number F - RPC 19 OGRID No. Operator Name Elevation 229938 RICHARDSON OPERATING COMPANY 5314 Surface Location

| 1   | UL or Lot  | Sec. | ĬΨρ.  | Rge.       | Lot ldn  | Feet Iron>    | North/South Feet from>      | East/West | County                                      |
|-----|------------|------|-------|------------|----------|---------------|-----------------------------|-----------|---------------------------------------------|
|     | C          | 19   | 29 N  | 13 W.      |          | 688           | NORTH 836                   | WEST      | SAN JUAN                                    |
| . • |            |      |       |            | Bottom   | Hole Location | n II Dillerent From Surface |           |                                             |
| -   | UL or Lot  | Sec  | Tup.  | Rge.       | Lot ldn. | Feet from>    | North/South   Feet Indes    | East/West | County                                      |
|     |            |      |       |            |          |               |                             |           |                                             |
| •   | Dedication | J    | oint? | Consolidat | son .    |               |                             | r No.     |                                             |
|     | N/2        |      |       |            |          | N             | ISP 1881 - 1                | 06        | 호텔 및 18 18 18 18 18 18 18 18 18 18 18 18 18 |

249.59 Ac. NO ALLOWABLE WILL ASSIGNED TO THIS COMPLETION UNTIL ALL INTERESTS HAVE BEEN CONSOLIDATED OR A NON-STANDARD LIMIT HAS BEEN APPROVED BY THE DIVISION