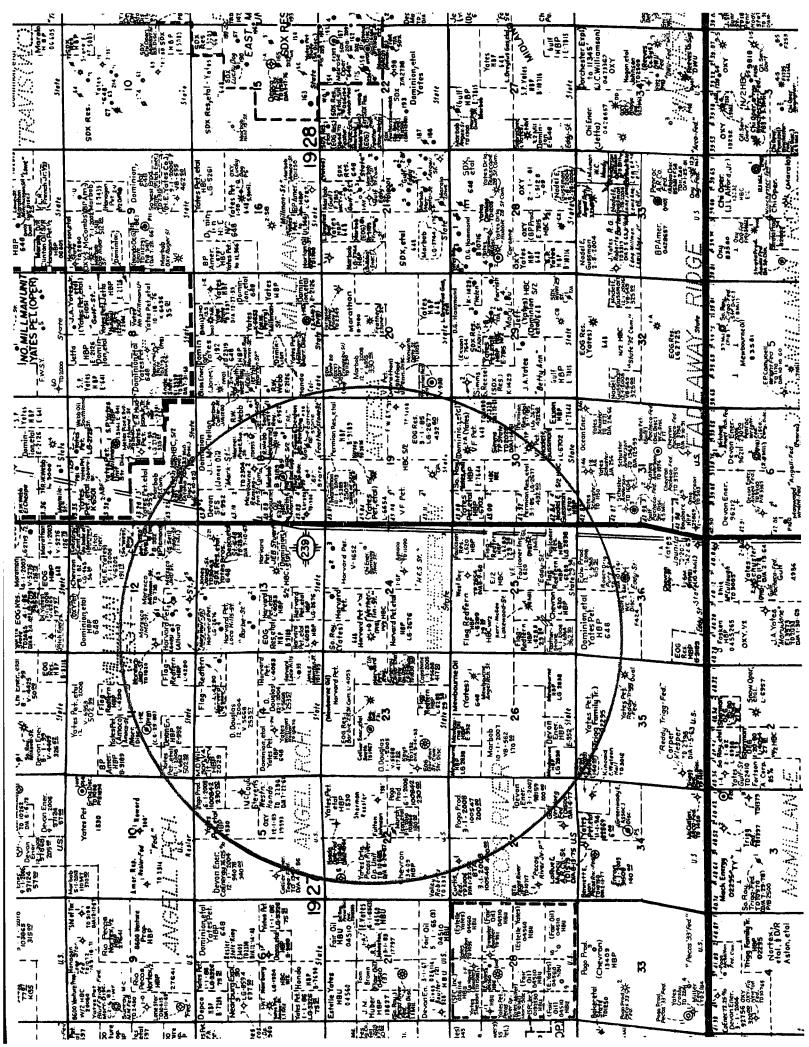

Division District Offices have supplies of Well Data Sheets which may be used or which may be used as models for this purpose. Applicants for several identical wells may submit a "typical data sheet" rather than submitting the data for each well.