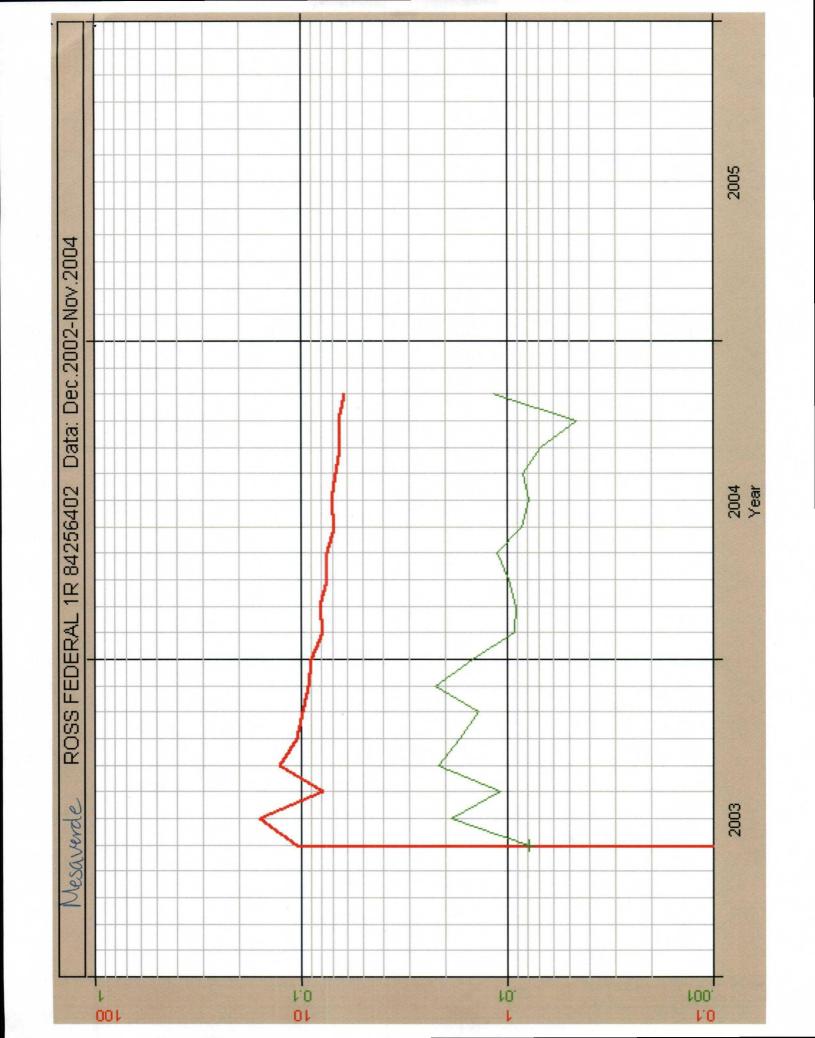

# Federal A #1M (Ross Federal 1R offset) Bottom Hole Pressures Flowing and Static BHP