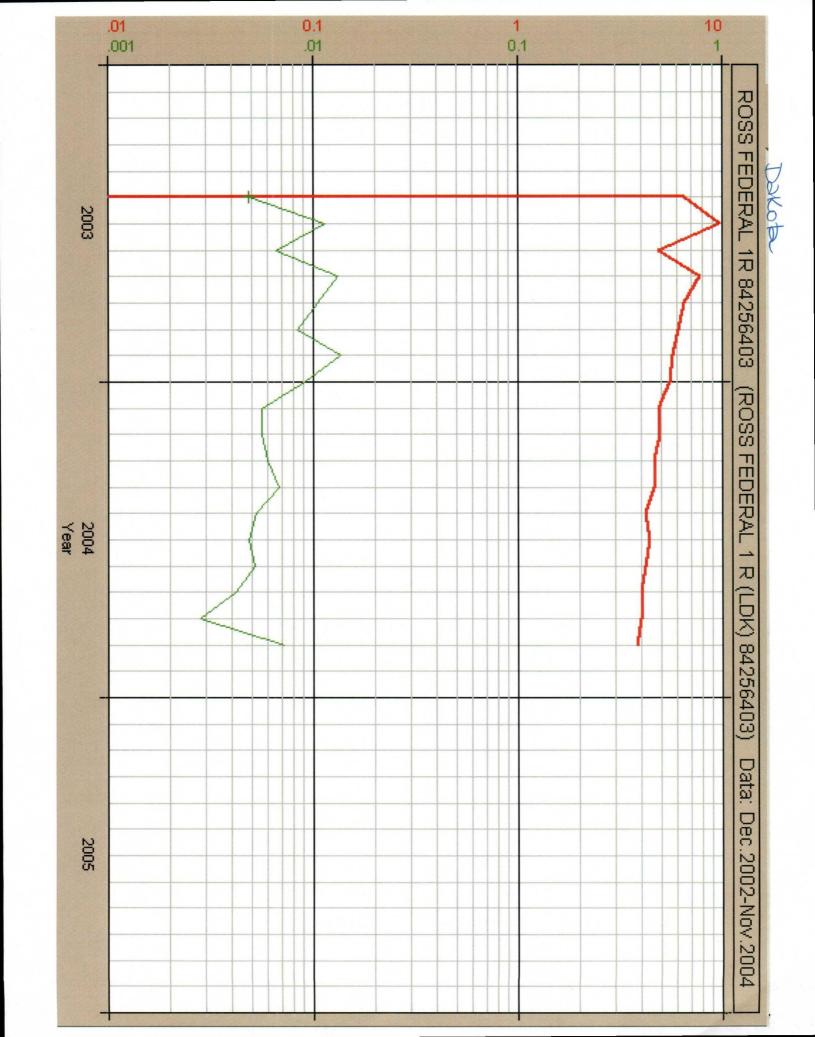

# Federal A #1M (Ross Federal 1R offset) Bottom Hole Pressures Flowing and Static BHP